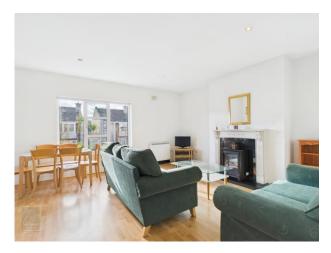

No. 28 Southbay Point is a superb first-floor apartment within this exclusive and well-maintained gated complex. The development offers ample car parking and a walled garden with a play area on-site. This fully furnished first floor apartment has been maintained to the highest standards from it's loving owners who have owned this property from new. No. 28 is presented in excellent order offering bright and spacious accommodation throughout. The accommodation features an open plan kitchen / living / dining area, two well-proportioned bedrooms, including the master ensuite, and a bathroom. Large windows throughout the property ensure an abundance of natural light, while the apartment's orientation provides sunlight to the living area from the afternoon into the evening. With its unbeatable location just steps from the beach, this low maintenance property is an ideal choice for those seeking a coastal home, whether as a permanent residence, a holiday retreat, or an investment in one of Wexford's most desirable holiday destinations.

## **ACCOMMODATION**

Entrance Hallaway 4.93m x 1.10m Laminate floor. 5.00m x 1.27m Laminate floor.

Living / Dining 5.24m x 4.92m Laminate floor, open fireplace with granite hearth

Room (max) and surround.