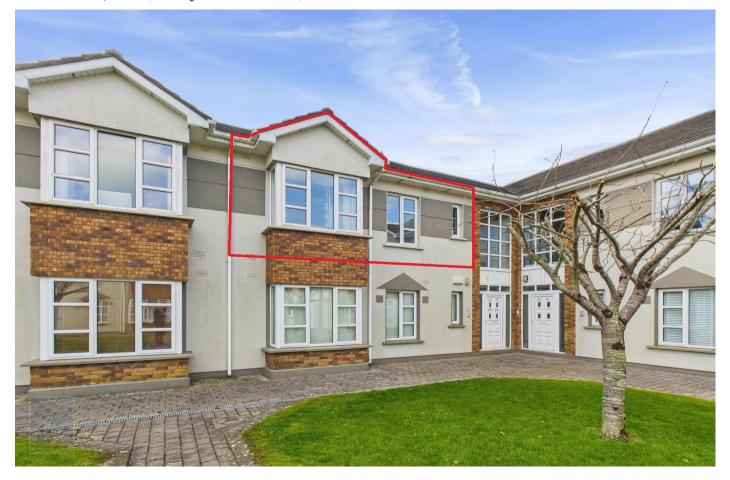

# 28 Southbay Point, Rosslare Strand, Wexford

- Situated on Strand Road in the heart of Rosslare Strand, just steps from the renenowned 'Blue Flag' beach, Kelly's Resort Hotel & Spa, Rosslare Golf Club and an array of restaurants, cafes, and leisure amenities.
- Southbay Point is a sought-after gated complex featuring well-maintained communal gardens, ample car parking, and a small play area.
- Light filled, well-proportioned accommodation extending to c. 75 sq.m. / 807 sq.ft.
- Presented in brilliant order and offered for sale fully furnished, this excellent apartment is ready for immediate occupancy.
- Ideal starter home, retirement home, summer residence or investment property.
- Accommodation briefly comprises: entrance hallway, open plan kitchen / living / dining area, 2 bedrooms (master en-suite) and a bathroom.
- To arrange a suitable viewing time, contact the sole selling agents, Kehoe & Assoc. on 053 9144393.

# 28 Southbay Point, Rosslare Strand, Co. Wexford

Situated on Strand Road in the heart of Rosslare Strand, No. 28 Southbay Points enjoys an unbeatable location just a short stroll from Rosslare Strand's stunning 'Blue Flag' beach and the renowned Kelly's Resort Hotel & Spa. This exclusive, gated development offers a rare opportunity to experience the very best of coastal living, with immediate access to a selection of cafes, restaurants and pubs, as well as excellent leisure facilities including the only true links golf course in the southeast. The village also boasts other fantastic local amenities such as a supermarket, pharmacy, church, Rosslare National School, a playground, a crèche, and a variety of sporting facilities including Rosslare Strand AFC, Rosslare Watersports Centre, tennis courts, and crazy golf. Additionally, the area is well connected by bus and train services making Wexford Town and beyond easily accessible.

No. 28 Southbay Point is a superb first-floor apartment within this exclusive and well-maintained gated complex. The development offers ample car parking and a walled garden with a play area on-site. This fully furnished first floor apartment has been maintained to the highest standards from it's loving owners who have owned this property from new. No. 28 is presented in excellent order offering bright and spacious accommodation throughout. The accommodation features an open plan kitchen / living / dining area, two well-proportioned bedrooms, including the master ensuite, and a bathroom. Large windows throughout the property ensure an abundance of natural light, while the apartment's orientation provides sunlight to the living area from the afternoon into the evening. With its unbeatable location just steps from the beach, this low maintenance property is an ideal choice for those seeking a coastal home, whether as a permanent residence, a holiday retreat, or an investment in one of Wexford's most desirable holiday destinations.