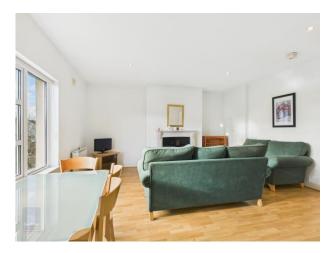

No. 28 Southbay Point is a superb first-floor apartment within this exclusive and well-maintained gated complex. The development offers ample car parking and a walled garden with a play area on-site. This fully furnished first floor apartment has been maintained to the highest standards from it's loving owners who have owned this property from new. No. 28 is presented in excellent order offering bright and spacious accommodation throughout. The accommodation features an open plan kitchen / living / dining area, two well-proportioned bedrooms, including the master ensuite, and a bathroom. Large windows throughout the property ensure an abundance of natural light, while the apartment's orientation provides sunlight to the living area from the afternoon into the evening. With its unbeatable location just steps from the beach, this low maintenance property is an ideal choice for those seeking a coastal home, whether as a permanent residence, a holiday retreat, or an investment in one of Wexford's most desirable holiday destinations.

## **ACCOMMODATION**

Entrance Hallaway 4.93m x 1.10m Laminate floor. 5.00m x 1.27m Laminate floor.

Living / Dining 5.24m x 4.92m Laminate floor, open fireplace with granite hearth

Room (max) and surround.