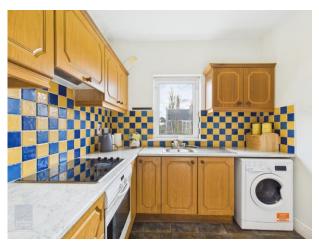

Kitchen 2.56m x 2.49m Tiled floor, floor and eye level units, electric oven,

hob, extractor, Indesit washing machine/dryer, undercounter fridge freezer, microwave, tiled splashback, stainless steel sink and storage