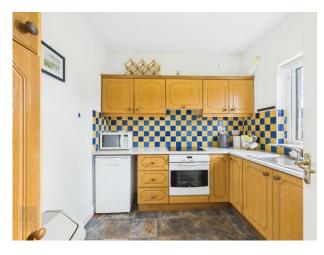

Kitchen 2.56m x 2.49m Tiled floor, floor and eye level units, electric oven,

hob, extractor, Indesit washing machine/dryer, undercounter fridge freezer, microwave, tiled splashback, stainless steel sink and storage