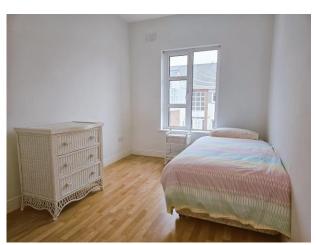

cupboard.

Bedroom 2 3.49m x 2.56m Laminate floor.

Bathroom 3.13m x 2.20m Fully tiled, w.c., w.h.b. and bath with mixer taps.

(max) Hotpress.

Master Bedroom 3.47m x 2.95m Laminate floor bay windows.

Ensuite 1.74m x 1.68m Fully tiled, w.c., w.h.b. and shower stall with Triton