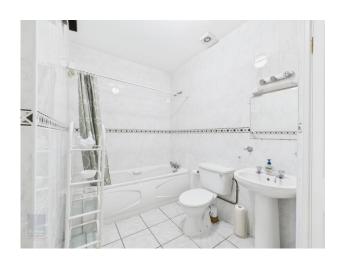

cupboard.

Bedroom 2 3.49m x 2.56m Laminate floor.

Bathroom 3.13m x 2.20m Fully tiled, w.c., w.h.b. and bath with mixer taps.

(max) Hotpress.

Master Bedroom 3.47m x 2.95m Laminate floor bay windows.

Ensuite 1.74m x 1.68m Fully tiled, w.c., w.h.b. and shower stall with Triton