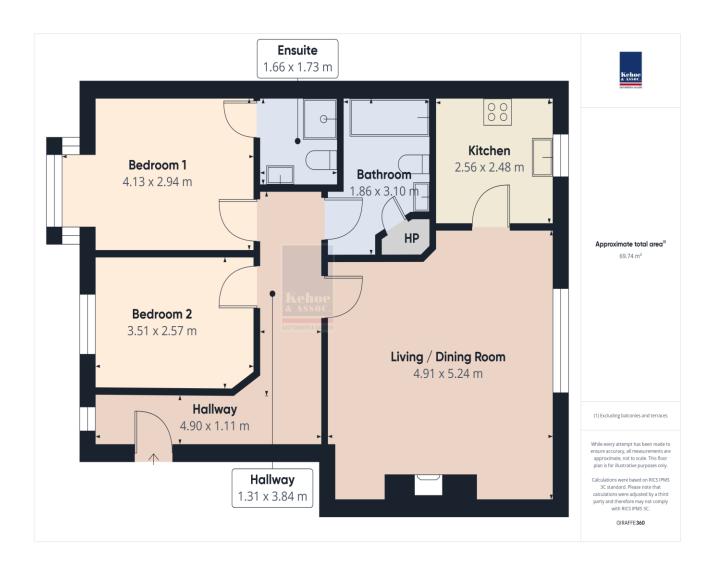

## **ACCOMMODATION**

Entrance Hallaway 4.93m x 1.10m Laminate floor. 5.00m x 1.27m Laminate floor.

Living / Dining 5.24m x 4.92m Laminate floor, open fireplace with granite hearth

Room (max) and surround.

Kitchen 2.56m x 2.49m Tiled floor, floor and eye level units, electric oven,

hob, extractor, Indesit washing machine/dryer, undercounter fridge freezer, microwave, tiled splashback, stainless steel sink and storage

cupboard.

Bedroom 2 3.49m x 2.56m Laminate floor.

Bathroom 3.13m x 2.20m Fully tiled, w.c., w.h.b. and bath with mixer taps.

(max) Hotpress.

Master Bedroom 3.47m x 2.95m Laminate floor bay windows.

Ensuite 1.74m x 1.68m Fully tiled, w.c., w.h.b. and shower stall with Triton

t90z electric shower.

# Total Floor Area: c. 75 sq.m. / c. 807 sq.ft.