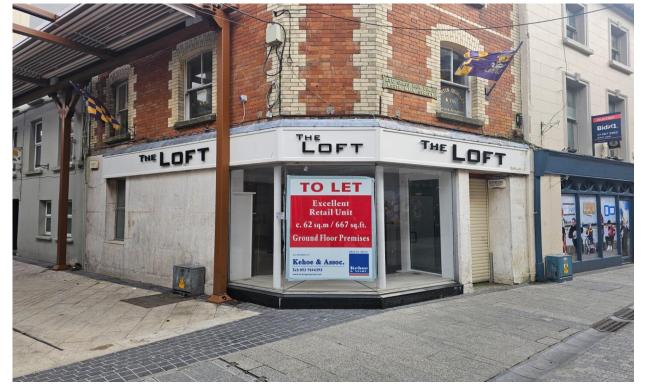

# **TO LET** No. 100 North Main Street, Wexford

**AUCTIONEERS & VALUERS** 

#### **DESCRIPTION:**

The subject property comprises a ground floor retail unit extending to c. 62 sq.m. / 667 sq.ft. located at 100 North Main Street, Wexford. This unit occupies a prominent corner position between Monck Street and North Main Street seeing high levels of passing pedestrian footfall. This location is a pedestrianised section of Wexford's main thoroughfare linking The Bull Ring with Redmond Square through Selskar.

100 North Main Street has extensive street frontage and a highly visble display window. The accommodation comprises a ground floor retail unit with an open plan retail area, an office, a kitchenette and a W.C. Adjoining occupiers include Shaws Department Store, The Crown Quarter, Greenacres, Superdrug, EBS, etc. 100 North Main Street is positioned in close proximity to Redmond Square Car Park.