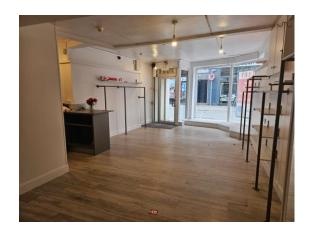

#### **DESCRIPTION:**

The subject property comprises a ground floor retail unit extending to c. 62 sq.m. / 667 sq.ft. located at 100 North Main Street, Wexford. This unit occupies a prominent corner position between Monck Street and North Main Street seeing high levels of passing pedestrian footfall. This location is a pedestrianised section of Wexford's main thoroughfare linking The Bull Ring with Redmond Square through Selskar.

100 North Main Street has extensive street frontage and a highly visble display window. The accommodation comprises a ground floor retail unit with an open plan retail area, an office, a kitchenette and a W.C. Adjoining occupiers include Shaws Department Store, The Crown Quarter, Greenacres, Superdrug, EBS, etc. 100 North Main Street is positioned in close proximity to Redmond Square Car Park.

#### **ACCOMMODATION:**

| Open Plan Retail Area | 9.48m x 4.38m (max) | Laminate floor.                       |
|-----------------------|---------------------|---------------------------------------|
| Rear Hallway          | 4.14m x 2.14m       | Carpet floor.                         |
| Storage Pres          | 2.99mx 0.80m        |                                       |
| Office                | 3.57m x 2.46m       | Carpet floor.                         |
| W.C.                  | 2.62m x 1.38m       | Tiled floor, w.c. and w.h.b.          |
| Kitchenette           | 2.70mx 1.18m        | Tiled floor and stainless steel sink. |