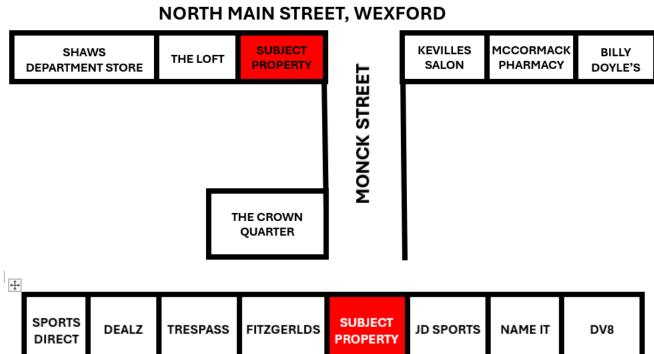

100 North Main Street has extensive street frontage and a highly visble display window. The accommodation comprises a ground floor retail unit with an open plan retail area, an office, a kitchenette and a W.C. Adjoining occupiers include Shaws Department Store, The Crown Quarter, Greenacres, Superdrug, EBS, etc. 100 North Main Street is positioned in close proximity to Redmond Square Car Park.

#### SOUTH MAIN STREET, WEXFORD

| SPORTS DEALZ TRESPASS FITZGERLDS SUBJECT JD SPORTS NAME IT DV8 | ++++ |       |          | HE CROWN<br>QUARTER | 2 |           |         |     |  |
|----------------------------------------------------------------|------|-------|----------|---------------------|---|-----------|---------|-----|--|
|                                                                |      | DEALZ | TRESPASS | FITZGERLDS          |   | JD SPORTS | NAME IT | DV8 |  |

FURNITURE

DIRECT

EBS

FROCK

SUPERDRUG

GREENACRES

**RATES:** The Valuation Office reference no. is 2104667. The Net Annual Valuation (NAV) of this property is  $\notin$ 16,560. The Annual Rate on Valuation (ARV), determined by Wexford County Council in 2025 is 0.253. Therefore, the current annual rate of this premises is  $\notin$ 4,174.50.