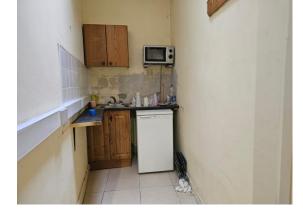

100 North Main Street has extensive street frontage and a highly visble display window. The accommodation comprises a ground floor retail unit with an open plan retail area, an office, a kitchenette and a W.C. Adjoining occupiers include Shaws Department Store, The Crown Quarter, Greenacres, Superdrug, EBS, etc. 100 North Main Street is positioned in close proximity to Redmond Square Car Park.

#### **ACCOMMODATION:**

| Open Plan Retail Area | 9.48m x 4.38m (max) | Laminate floor.                       |
|-----------------------|---------------------|---------------------------------------|
| Rear Hallway          | 4.14m x 2.14m       | Carpet floor.                         |
| Storage Pres          | 2.99mx 0.80m        |                                       |
| Office                | 3.57m x 2.46m       | Carpet floor.                         |
| W.C.                  | 2.62m x 1.38m       | Tiled floor, w.c. and w.h.b.          |
| Kitchenette           | 2.70mx 1.18m        | Tiled floor and stainless steel sink. |