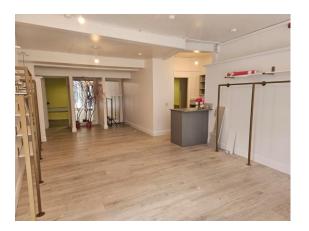

#### **DESCRIPTION:**

The subject property comprises a ground floor retail unit extending to c. 62 sq.m. / 667 sq.ft. located at 100 North Main Street, Wexford. This unit occupies a prominent corner position between Monck Street and North Main Street seeing high levels of passing pedestrian footfall. This location is a pedestrianised section of Wexford's main thoroughfare linking The Bull Ring with Redmond Square through Selskar.

100 North Main Street has extensive street frontage and a highly visble display window. The accommodation comprises a ground floor retail unit with an open plan retail area, an office, a kitchenette and a W.C. Adjoining occupiers include Shaws Department Store, The Crown Quarter, Greenacres, Superdrug, EBS, etc. 100 North Main Street is positioned in close proximity to Redmond Square Car Park.

#### **ACCOMMODATION:**

| Open Plan Retail Area | 9.48m x 4.38m (max) | Laminate floor.                       |
|-----------------------|---------------------|---------------------------------------|
| Rear Hallway          | 4.14m x 2.14m       | Carpet floor.                         |
| Storage Pres          | 2.99mx 0.80m        |                                       |
| Office                | 3.57m x 2.46m       | Carpet floor.                         |
| W.C.                  | 2.62m x 1.38m       | Tiled floor, w.c. and w.h.b.          |
| Kitchenette           | 2.70mx 1.18m        | Tiled floor and stainless steel sink. |