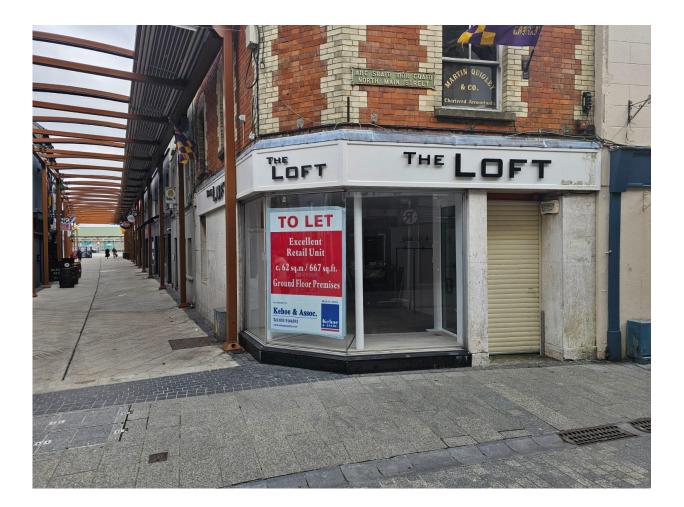

#### **DESCRIPTION:**

The subject property comprises a ground floor retail unit extending to c. 62 sq.m. / 667 sq.ft. located at 100 North Main Street, Wexford. This unit occupies a prominent corner position between Monck Street and North Main Street seeing high levels of passing pedestrian footfall. This location is a pedestrianised section of Wexford's main thoroughfare linking The Bull Ring with Redmond Square through Selskar.

100 North Main Street has extensive street frontage and a highly visble display window. The accommodation comprises a ground floor retail unit with an open plan retail area, an office, a kitchenette and a W.C. Adjoining occupiers include Shaws Department Store, The Crown Quarter, Greenacres, Superdrug, EBS, etc. 100 North Main Street is positioned in close proximity to Redmond Square Car Park.