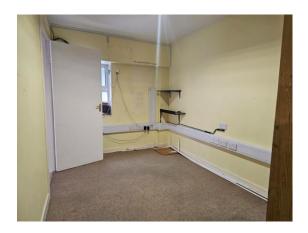

#### **ACCOMMODATION:**

| Open Plan Retail Area | 9.48m x 4.38m (max) | Laminate floor.                       |
|-----------------------|---------------------|---------------------------------------|
| Rear Hallway          | 4.14m x 2.14m       | Carpet floor.                         |
| Storage Pres          | 2.99mx 0.80m        |                                       |
| Office                | 3.57m x 2.46m       | Carpet floor.                         |
| W.C.                  | 2.62m x 1.38m       | Tiled floor, w.c. and w.h.b.          |
| Kitchenette           | 2.70mx 1.18m        | Tiled floor and stainless steel sink. |