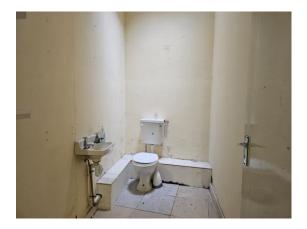

#### **ACCOMMODATION:**

| Open Plan Retail Area | 9.48m x 4.38m (max) | Laminate floor.                       |
|-----------------------|---------------------|---------------------------------------|
| Rear Hallway          | 4.14m x 2.14m       | Carpet floor.                         |
| Storage Pres          | 2.99mx 0.80m        |                                       |
| Office                | 3.57m x 2.46m       | Carpet floor.                         |
| W.C.                  | 2.62m x 1.38m       | Tiled floor, w.c. and w.h.b.          |
| Kitchenette           | 2.70mx 1.18m        | Tiled floor and stainless steel sink. |