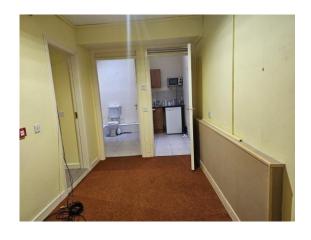

#### **ACCOMMODATION:**

| Open Plan Retail Area | 9.48m x 4.38m (max) | Laminate floor.                       |
|-----------------------|---------------------|---------------------------------------|
| Rear Hallway          | 4.14m x 2.14m       | Carpet floor.                         |
| Storage Pres          | 2.99mx 0.80m        |                                       |
| Office                | 3.57m x 2.46m       | Carpet floor.                         |
| W.C.                  | 2.62m x 1.38m       | Tiled floor, w.c. and w.h.b.          |
| Kitchenette           | 2.70mx 1.18m        | Tiled floor and stainless steel sink. |