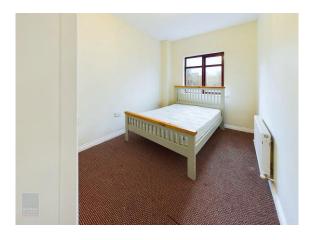

#### **ACCOMMODATION**

| Entrance Porch     | 1.27m x 1.08m |                                                             |
|--------------------|---------------|-------------------------------------------------------------|
| Open Plan Living / | 5.75m x 5.24m | Open fireplace and arch to:                                 |
| Dining Room        | (Average)     |                                                             |
| Kitchen            | 2.70m x 2.09m | With built-in floor and eye level units, electric           |
|                    |               | cooker, extractor, washing machine, fridge and              |
|                    |               | part tiled walls.                                           |
| Inner Hallway      | 1.88m x 2.13m |                                                             |
| Shower Room        | 2.09m x 1.57m | Tiled shower stall, w.c. and w.h.b.                         |
| Bedroom 1          | 3.87m x 3.28m | With built-in wardrobes and sliding patio doors to outside. |
| Bedroom 2          | 3.78m x 2.52m | With built in wardrobes.                                    |
| Walk-in Hotpress   |               | With dual immersion.                                        |