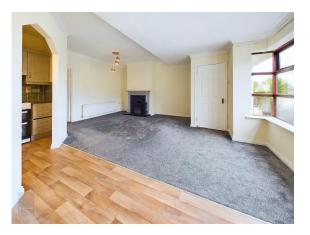

This ground floor apartment is all on the level with gentle ramp to the front door and an enclosed patio area with lovely sunny aspect to the rear. The accommodation briefly comprises, entrance porch, spacious living/dining room with open fireplace and arch to kitchen, shower room, 2 x double bedrooms one with sliding doors to the patio area. Nicely positioned overlooking the parking area with ample communal parking. Lovely mature development with landscaped green areas and on-site play area.

#### **ACCOMMODATION**

| Entrance Porch     | 1.27m x 1.08m |                                                             |
|--------------------|---------------|-------------------------------------------------------------|
| Open Plan Living / | 5.75m x 5.24m | Open fireplace and arch to:                                 |
| Dining Room        | (Average)     |                                                             |
| Kitchen            | 2.70m x 2.09m | With built-in floor and eye level units, electric           |
|                    |               | cooker, extractor, washing machine, fridge and              |
|                    |               | part tiled walls.                                           |
| Inner Hallway      | 1.88m x 2.13m |                                                             |
| Shower Room        | 2.09m x 1.57m | Tiled shower stall, w.c. and w.h.b.                         |
| Bedroom 1          | 3.87m x 3.28m | With built-in wardrobes and sliding patio doors to outside. |
| Bedroom 2          | 3.78m x 2.52m | With built in wardrobes.                                    |
| Walk-in Hotpress   |               | With dual immersion.                                        |