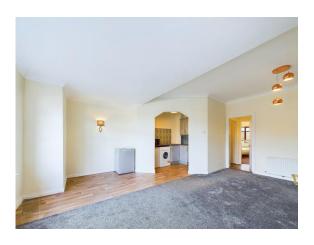

This ground floor apartment is all on the level with gentle ramp to the front door and an enclosed patio area with lovely sunny aspect to the rear. The accommodation briefly comprises, entrance porch, spacious living/dining room with open fireplace and arch to kitchen, shower room, 2 x double bedrooms one with sliding doors to the patio area. Nicely positioned overlooking the parking area with ample communal parking. Lovely mature development with landscaped green areas and on-site play area.

#### **ACCOMMODATION**

| Entrance Porch     | 1.27m x 1.08m |                                                             |
|--------------------|---------------|-------------------------------------------------------------|
| Open Plan Living / | 5.75m x 5.24m | Open fireplace and arch to:                                 |
| Dining Room        | (Average)     |                                                             |
| Kitchen            | 2.70m x 2.09m | With built-in floor and eye level units, electric           |
|                    |               | cooker, extractor, washing machine, fridge and              |
|                    |               | part tiled walls.                                           |
| Inner Hallway      | 1.88m x 2.13m |                                                             |
| Shower Room        | 2.09m x 1.57m | Tiled shower stall, w.c. and w.h.b.                         |
| Bedroom 1          | 3.87m x 3.28m | With built-in wardrobes and sliding patio doors to outside. |
| Bedroom 2          | 3.78m x 2.52m | With built in wardrobes.                                    |
| Walk-in Hotpress   |               | With dual immersion.                                        |