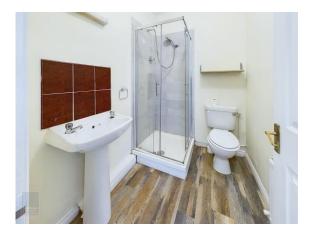

#### **ACCOMMODATION**

| Entrance Porch     | 1.27m x 1.08m |                                                             |
|--------------------|---------------|-------------------------------------------------------------|
| Open Plan Living / | 5.75m x 5.24m | Open fireplace and arch to:                                 |
| Dining Room        | (Average)     |                                                             |
| Kitchen            | 2.70m x 2.09m | With built-in floor and eye level units, electric           |
|                    |               | cooker, extractor, washing machine, fridge and              |
|                    |               | part tiled walls.                                           |
| Inner Hallway      | 1.88m x 2.13m |                                                             |
| Shower Room        | 2.09m x 1.57m | Tiled shower stall, w.c. and w.h.b.                         |
| Bedroom 1          | 3.87m x 3.28m | With built-in wardrobes and sliding patio doors to outside. |
| Bedroom 2          | 3.78m x 2.52m | With built in wardrobes.                                    |
| Walk-in Hotpress   |               | With dual immersion.                                        |