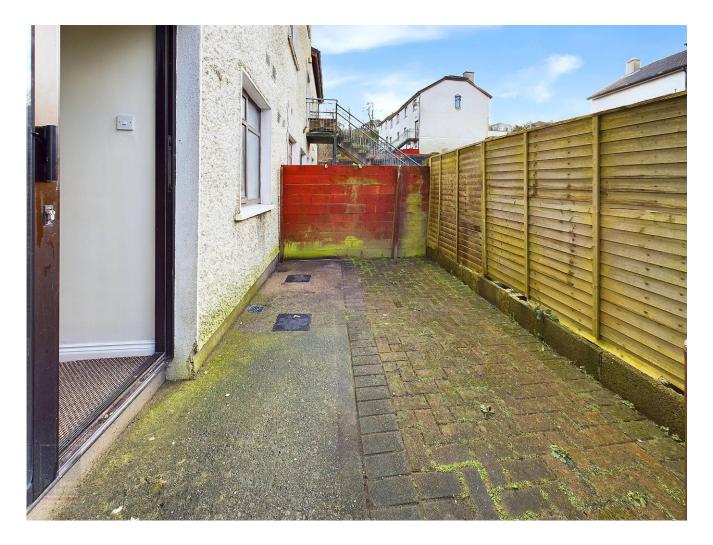

This ground floor apartment is all on the level with gentle ramp to the front door and an enclosed patio area with lovely sunny aspect to the rear. The accommodation briefly comprises, entrance porch, spacious living/dining room with open fireplace and arch to kitchen, shower room, 2 x double bedrooms one with sliding doors to the patio area. Nicely positioned overlooking the parking area with ample communal parking. Lovely mature development with landscaped green areas and on-site play area.

#### Outside

•

•

- Enclosed paved patio area Mains electricity •
  - Ample communal parking
  - Landscaped green spaces
- **Services**
- Mains drainage
- Mains water
- OFCH

NOTE: Service Charge €450 per annum.