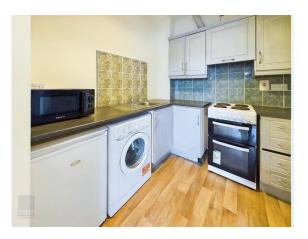

#### **ACCOMMODATION**

| Entrance Porch     | 1.27m x 1.08m |                                                             |
|--------------------|---------------|-------------------------------------------------------------|
| Open Plan Living / | 5.75m x 5.24m | Open fireplace and arch to:                                 |
| Dining Room        | (Average)     |                                                             |
| Kitchen            | 2.70m x 2.09m | With built-in floor and eye level units, electric           |
|                    |               | cooker, extractor, washing machine, fridge and              |
|                    |               | part tiled walls.                                           |
| Inner Hallway      | 1.88m x 2.13m |                                                             |
| Shower Room        | 2.09m x 1.57m | Tiled shower stall, w.c. and w.h.b.                         |
| Bedroom 1          | 3.87m x 3.28m | With built-in wardrobes and sliding patio doors to outside. |
| Bedroom 2          | 3.78m x 2.52m | With built in wardrobes.                                    |
| Walk-in Hotpress   |               | With dual immersion.                                        |