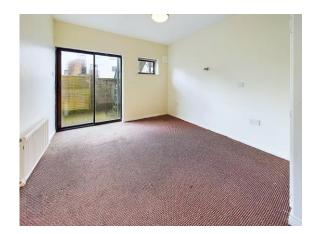

This ground floor apartment is all on the level with gentle ramp to the front door and an enclosed patio area with lovely sunny aspect to the rear. The accommodation briefly comprises, entrance porch, spacious living/dining room with open fireplace and arch to kitchen, shower room, 2 x double bedrooms one with sliding doors to the patio area. Nicely positioned overlooking the parking area with ample communal parking. Lovely mature development with landscaped green areas and on-site play area.

#### **ACCOMMODATION**

| Entrance Porch     | 1.27m x 1.08m |                                                             |
|--------------------|---------------|-------------------------------------------------------------|
| Open Plan Living / | 5.75m x 5.24m | Open fireplace and arch to:                                 |
| Dining Room        | (Average)     |                                                             |
| Kitchen            | 2.70m x 2.09m | With built-in floor and eye level units, electric           |
|                    |               | cooker, extractor, washing machine, fridge and              |
|                    |               | part tiled walls.                                           |
| Inner Hallway      | 1.88m x 2.13m |                                                             |
| Shower Room        | 2.09m x 1.57m | Tiled shower stall, w.c. and w.h.b.                         |
| Bedroom 1          | 3.87m x 3.28m | With built-in wardrobes and sliding patio doors to outside. |
| Bedroom 2          | 3.78m x 2.52m | With built in wardrobes.                                    |
| Walk-in Hotpress   |               | With dual immersion.                                        |