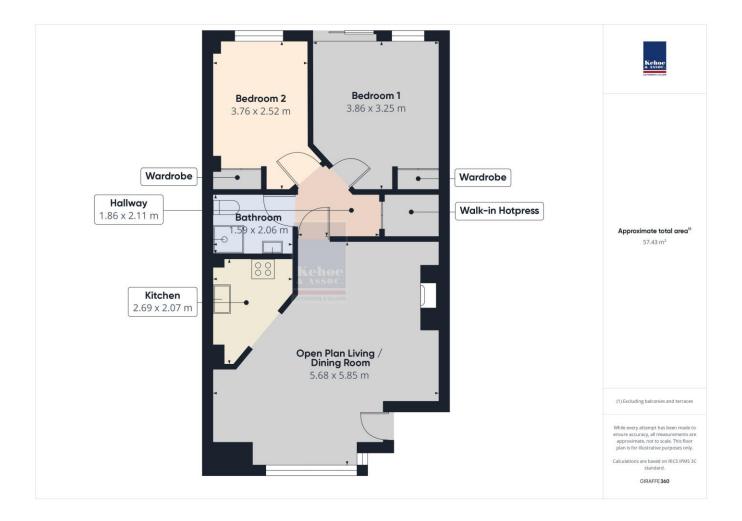

#### **ACCOMMODATION**

| Entrance Porch     | 1.27m x 1.08m |                                                             |
|--------------------|---------------|-------------------------------------------------------------|
| Open Plan Living / | 5.75m x 5.24m | Open fireplace and arch to:                                 |
| Dining Room        | (Average)     |                                                             |
| Kitchen            | 2.70m x 2.09m | With built-in floor and eye level units, electric           |
|                    |               | cooker, extractor, washing machine, fridge and              |
|                    |               | part tiled walls.                                           |
| Inner Hallway      | 1.88m x 2.13m |                                                             |
| Shower Room        | 2.09m x 1.57m | Tiled shower stall, w.c. and w.h.b.                         |
| Bedroom 1          | 3.87m x 3.28m | With built-in wardrobes and sliding patio doors to outside. |
| Bedroom 2          | 3.78m x 2.52m | With built in wardrobes.                                    |
| Walk-in Hotpress   |               | With dual immersion.                                        |

Total Floor Area: c. 62 sq.m. (c. 667 sq.ft.)