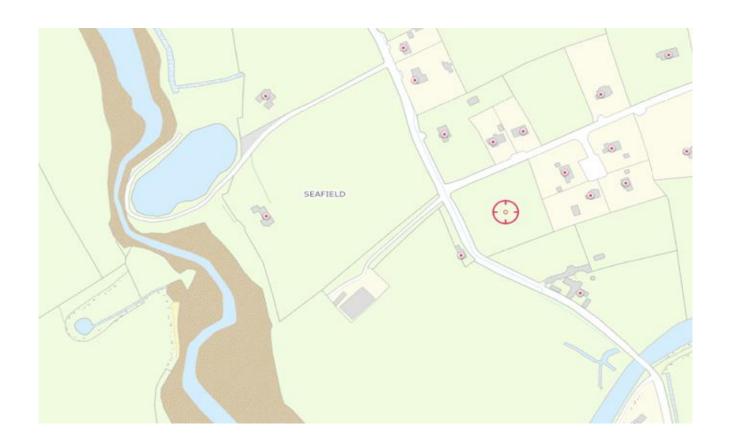

approved for a detached bungalow extending to c. 165 sq.m. / 1,776 sq.ft.
- Approximately 1km from Duncormick village and 20km from Wexford Town.
- Panoramic views over Wexford Countryside and walking distance to beach.
- Truly unique opportunity to acquire a site in a sought-after location.
- Full Planning Permission was granted under planning reg. No. 20231544. Applicants must meet local need requirement i.e. Live or have linkage to the area within a 7.5km radius of site and have a need for a house.
- Section 47 applies: Principal private residence.
- Directions: Google coordinates for the site: (52°13'24.3"N 6°38'50.6"W). The adjacent Eircode Y35K519 (For Sale boards)









North Elevation:



South Elevation:





#### **LOCATION MAP**



#### **FLOOR PLANS**



#### **FOLIO MAP**



#### **SITE LAYOUT**



#### **Sales Agent**

### CATRIONA MURPHY 087 2427525

Email: catriona@kehoeproperty.com

Kehoe & Assoc., Commercial Quay, Wexford 053 9144393

www.kehoeproperty.com

Email: sales@kehoeproperty.com



These particulars are issued for guidance purposes only and do not form part of any contract and are issued on the understanding that all negotiations regarding this property will be conducted through this firm. PRSA No. 002141