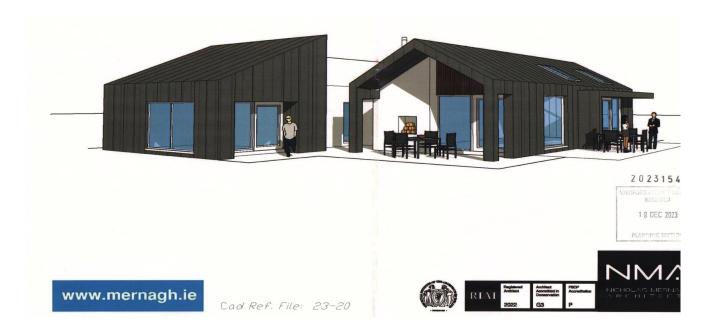

# c. 2.5 Acre / c. 0.98 Hectares at Gibberwell, Seafield, Killag, Co. Wexford

- Site with planning approved for a detached bungalow extending to c. 165 sq.m. / 1,776 sq.ft.
- Approximately 1km from Duncormick village and 20km from Wexford Town.
- Panoramic views over Wexford Countryside and walking distance to beach.
- Truly unique opportunity to acquire a site in a sought-after location.
- Full Planning Permission was granted under planning reg. No. 20231544. Applicants must meet local need requirement i.e. Live or have linkage to the area within a 7.5km radius of site and have a need for a house.
- Section 47 applies: Principal private residence.
- Directions: Google coordinates for the site: (52°13'24.3"N 6°38'50.6"W). The adjacent Eircode Y35K519 (For Sale boards)