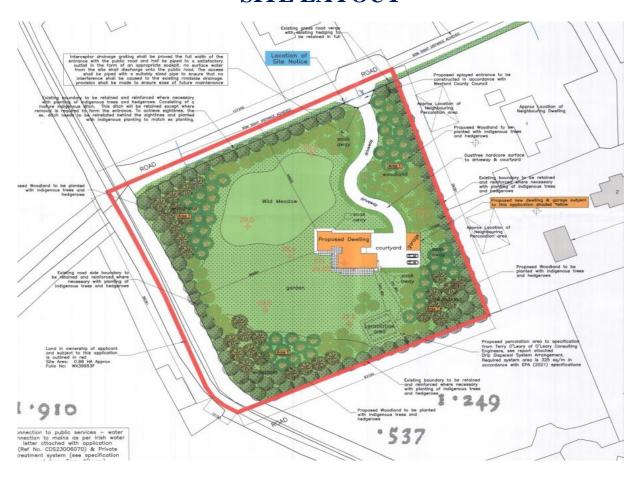

bungalow extending to c. 165 sq.m. / 1,776 sq.ft.
- Approximately 1km from Duncormick village and 20km from Wexford Town.
- Panoramic views over Wexford Countryside and walking distance to beach.
- Truly unique opportunity to acquire a site in a sought-after location.
- Full Planning Permission was granted under planning reg. No. 20231544. Applicants must meet local need requirement i.e. Live or have linkage to the area within a 7.5km radius of site and have a need for a house.
- Section 47 applies: Principal private residence.
- Directions: Google coordinates for the site: (52°13'24.3"N 6°38'50.6"W). The adjacent Eircode Y35K519 (For Sale boards)









North Elevation:



South Elevation:





#### **LOCATION MAP**



#### **FLOOR PLANS**



#### **FOLIO MAP**



#### **SITE LAYOUT**



#### **Sales Agent**

### CATRIONA MURPHY 087 2427525

Email: catriona@kehoeproperty.com

Kehoe & Assoc., Commercial Quay, Wexford 053 9144393

www.kehoeproperty.com

Email: sales@kehoeproperty.com



These particulars are issued for guidance purposes only and do not form part of any contract and are issued on the understanding that all negotiations regarding this property will be conducted through this firm. PRSA No. 002141