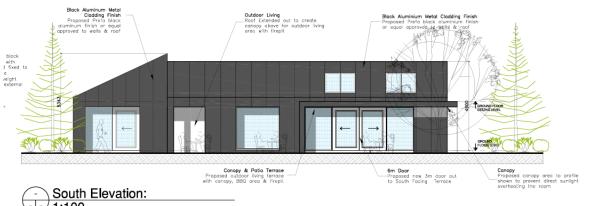

5 Acre / c. 0.98 Hectares at Gibberwell, Seafield, Killag, Co. Wexford

- Site with planning approved for a detached bungalow extending to c. 165 sq.m. / 1,776 sq.ft.
- Approximately 1km from Duncormick village and 20km from Wexford Town.
- Panoramic views over Wexford Countryside and walking distance to beach.
- Truly unique opportunity to acquire a site in a sought-after location.
- Full Planning Permission was granted under planning reg. No. 20231544. Applicants must meet local need requirement i.e. Live or have linkage to the area within a 7.5km radius of site and have a need for a house.
- Section 47 applies: Principal private residence.
- Directions: Google coordinates for the site: (52°13'24.3"N 6°38'50.6"W). The adjacent Eircode Y35K519 (For Sale boards)









North Elevation:



South Elevation:





#### **LOCATION MAP**



#### **FLOOR PLANS**



#### **FOLIO MAP**



#### **SITE LAYOUT**



#### **Sales Agent**

### CATRIONA MURPHY 087 2427525

Email: catriona@kehoeproperty.com

Kehoe & Assoc., Commercial Quay, Wexford 053 9144393

www.kehoeproperty.com

Email: sales@kehoeproperty.com



These particulars are issued for guidance purposes only and do not form part of any contract and are issued on the understanding that all negotiations regarding this property will be conducted through this firm. PRSA No. 002141