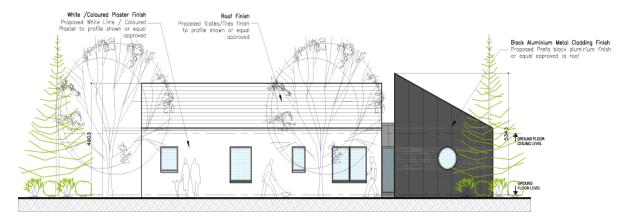

D880.CWM



# c. 2.5 Acre / c. 0.98 Hectares at Gibberwell, Seafield, Killag, Co. Wexford

- Site with planning approved for a detached bungalow extending to c. 165 sq.m. / 1,776 sq.ft.
- Approximately 1km from Duncormick village and 20km from Wexford Town.
- Panoramic views over Wexford Countryside and walking distance to beach.
- Truly unique opportunity to acquire a site in a sought-after location.
- Full Planning Permission was granted under planning reg. No. 20231544. Applicants must meet local need requirement i.e. Live or have linkage to the area within a 7.5km radius of site and have a need for a house.
- Section 47 applies: Principal private residence.
- Directions: Google coordinates for the site: (52°13'24.3"N 6°38'50.6"W). The adjacent Eircode Y35K519 (For Sale boards)









North Elevation:



South Elevation:





#### **LOCATION MAP**



#### **FLOOR PLANS**



#### **FOLIO MAP**



#### **SITE LAYOUT**



#### **Sales Agent**

### CATRIONA MURPHY 087 2427525

Email: catriona@kehoeproperty.com

Kehoe & Assoc., Commercial Quay, Wexford 053 9144393

www.kehoeproperty.com

Email: sales@kehoeproperty.com



These particulars are issued for guidance purposes only and do not form part of any contract and are issued on the understanding that all negotiations regarding this property will be conducted through this firm. PRSA No. 002141