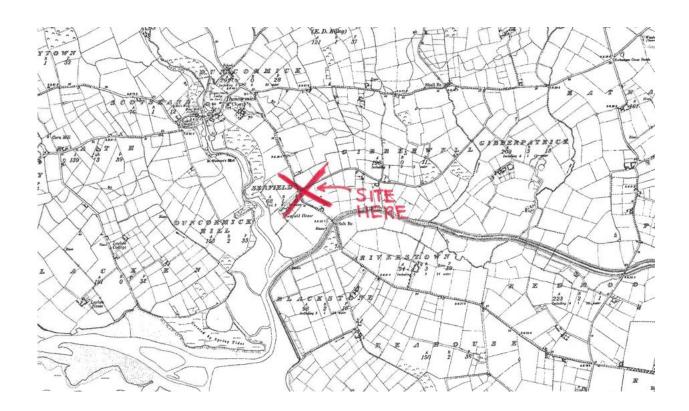

ld, Killag, Co. Wexford

- Site with planning approved for a detached bungalow extending to c. 165 sq.m. / 1,776 sq.ft.
- Approximately 1km from Duncormick village and 20km from Wexford Town.
- Panoramic views over Wexford Countryside and walking distance to beach.
- Truly unique opportunity to acquire a site in a sought-after location.
- Full Planning Permission was granted under planning reg. No. 20231544. Applicants must meet local need requirement i.e. Live or have linkage to the area within a 7.5km radius of site and have a need for a house.
- Section 47 applies: Principal private residence.
- Directions: Google coordinates for the site: (52°13'24.3"N 6°38'50.6"W). The adjacent Eircode Y35K519 (For Sale boards)









North Elevation:



South Elevation:





#### **LOCATION MAP**



#### **FLOOR PLANS**



#### **FOLIO MAP**



#### **SITE LAYOUT**



#### **Sales Agent**

### CATRIONA MURPHY 087 2427525

Email: catriona@kehoeproperty.com

Kehoe & Assoc., Commercial Quay, Wexford 053 9144393

www.kehoeproperty.com

Email: sales@kehoeproperty.com



These particulars are issued for guidance purposes only and do not form part of any contract and are issued on the understanding that all negotiations regarding this property will be conducted through this firm. PRSA No. 002141