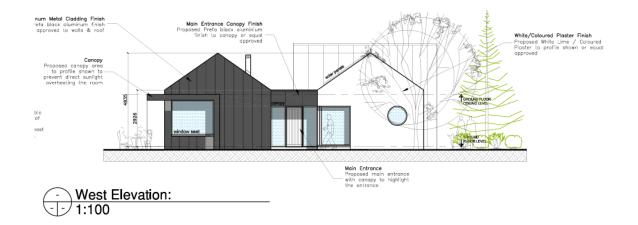

res at Gibberwell, Seafield, Killag, Co. Wexford

- Site with planning approved for a detached bungalow extending to c. 165 sq.m. / 1,776 sq.ft.
- Approximately 1km from Duncormick village and 20km from Wexford Town.
- Panoramic views over Wexford Countryside and walking distance to beach.
- Truly unique opportunity to acquire a site in a sought-after location.
- Full Planning Permission was granted under planning reg. No. 20231544. Applicants must meet local need requirement i.e. Live or have linkage to the area within a 7.5km radius of site and have a need for a house.
- Section 47 applies: Principal private residence.
- Directions: Google coordinates for the site: (52°13'24.3"N 6°38'50.6"W). The adjacent Eircode Y35K519 (For Sale boards)









North Elevation:



South Elevation:





#### **LOCATION MAP**



#### **FLOOR PLANS**



#### **FOLIO MAP**



#### **SITE LAYOUT**



#### **Sales Agent**

### CATRIONA MURPHY 087 2427525

Email: catriona@kehoeproperty.com

Kehoe & Assoc., Commercial Quay, Wexford 053 9144393

www.kehoeproperty.com

Email: sales@kehoeproperty.com



These particulars are issued for guidance purposes only and do not form part of any contract and are issued on the understanding that all negotiations regarding this property will be conducted through this firm. PRSA No. 002141