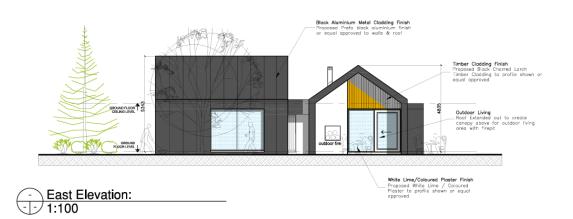

tares at Gibberwell, Seafield, Killag, Co. Wexford

- Site with planning approved for a detached bungalow extending to c. 165 sq.m. / 1,776 sq.ft.
- Approximately 1km from Duncormick village and 20km from Wexford Town.
- Panoramic views over Wexford Countryside and walking distance to beach.
- Truly unique opportunity to acquire a site in a sought-after location.
- Full Planning Permission was granted under planning reg. No. 20231544. Applicants must meet local need requirement i.e. Live or have linkage to the area within a 7.5km radius of site and have a need for a house.
- Section 47 applies: Principal private residence.
- Directions: Google coordinates for the site: (52°13'24.3"N 6°38'50.6"W). The adjacent Eircode Y35K519 (For Sale boards)









North Elevation:



South Elevation:





#### **LOCATION MAP**



#### **FLOOR PLANS**



#### **FOLIO MAP**



#### **SITE LAYOUT**



#### **Sales Agent**

### CATRIONA MURPHY 087 2427525

Email: catriona@kehoeproperty.com

Kehoe & Assoc., Commercial Quay, Wexford 053 9144393

www.kehoeproperty.com

Email: sales@kehoeproperty.com



These particulars are issued for guidance purposes only and do not form part of any contract and are issued on the understanding that all negotiations regarding this property will be conducted through this firm. PRSA No. 002141