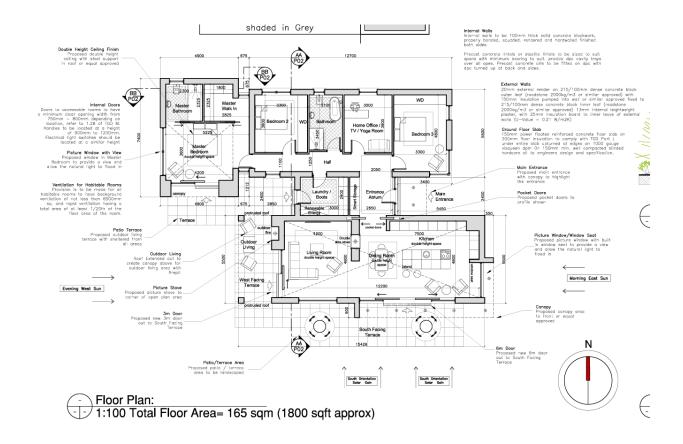

#### **FLOOR PLANS**

# c. 2.5 Acre / c. 0.98 Hectares at Gibberwell, Seafield, Killag, Co. Wexford

- Site with planning approved for a detached bungalow extending to c. 165 sq.m. / 1,776 sq.ft.
- Approximately 1km from Duncormick village and 20km from Wexford Town.
- Panoramic views over Wexford Countryside and walking distance to beach.
- Truly unique opportunity to acquire a site in a sought-after location.
- Full Planning Permission was granted under planning reg. No. 20231544. Applicants must meet local need requirement i.e. Live or have linkage to the area within a 7.5km radius of site and have a need for a house.
- Section 47 applies: Principal private residence.
- Directions: Google coordinates for the site: (52°13'24.3"N 6°38'50.6"W). The adjacent Eircode Y35K519 (For Sale boards)