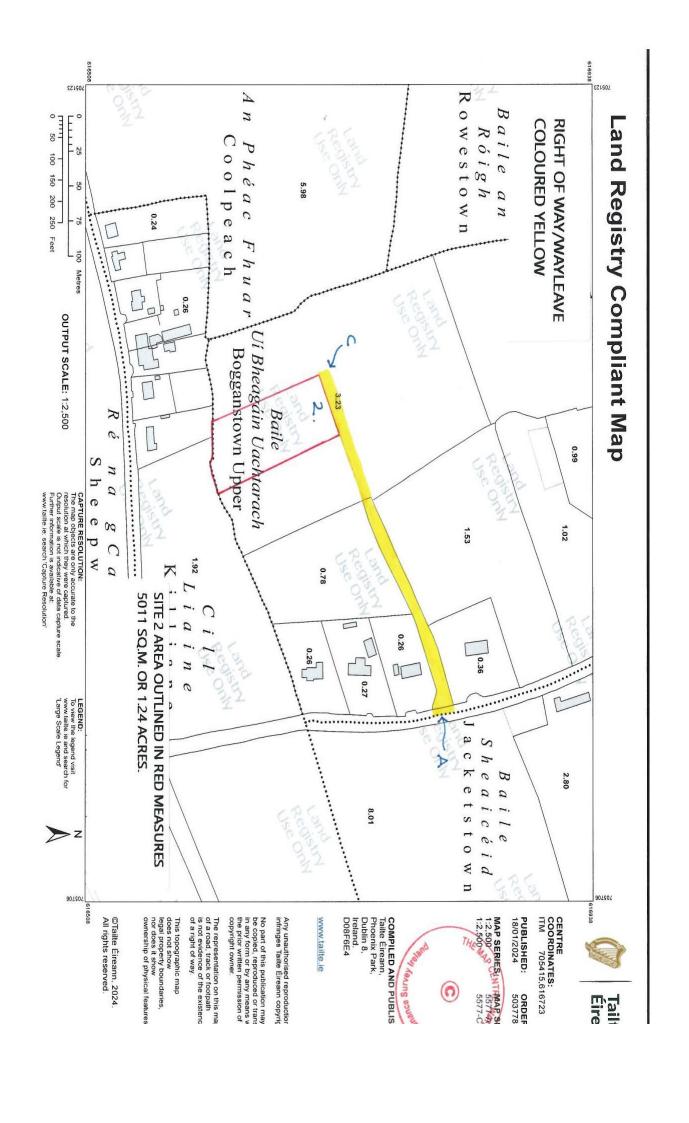

## c. 1.24 Acre Site at Killiane, Drinagh, Wexford

- Superb site available in this most sought-after residential location.
- Hard core access road and water, electricity and broadband services to be provided.
- Percolation test carried out and passed. Qualified report available.
- Kehoe & Assoc. are offering this site for sale subject to the purchaser obtaining planning permission for one dwelling house.
- Most conveniently located, only 5 minutes' drive from Wexford Town, close to the coast and amenities at Piercestown Village including an excellent primary school.
- A private setting with mature surroundings.
- Please Note: Site is on the attached layout plan identified by 'SITE 2 area outlined in red measures c. 5,011 sq.m. or c. 1.24 Acres'.
- For further details, contact the sole selling agents, Kehoe & Assoc. at 053 9144393.