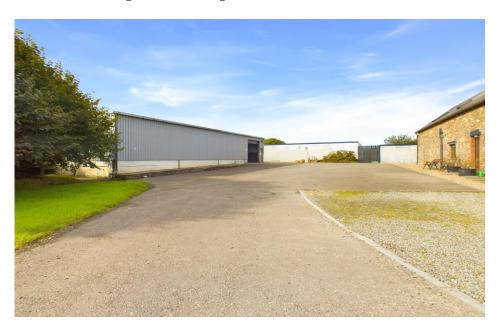

## COMMERCIAL UNIT AT YOLETOWN, CO. WEXFORD, Y35 CH73

Rent: €12,000 p.a.

File No. d659.1.CWM

- Located within 7 km of the N25 Waterford / Cork national routes and 12km from Rosslare Europort
- Industrial open plan ambient store unit extending to c. 196 sq.m. / 2,110 sq.ft.
- Standing on a site with lane access, part concrete/gravel grounds and expansive space for HGV's.
- Ready for immediate occupancy.
- Minimum of two years lease.
- To arrange a suitable viewing time contact the sole letting agents, Kehoe & Assoc. at 053 9144393.

## **ACCOMMODATION – AMBIENT STORE**

Roller Door 2.94 m wide Graduated concret

Graduated concrete entrance flush to concrete floors inside, pedestrian door access.

Large Open Plan Ambient Store 18.8m x 10.39m