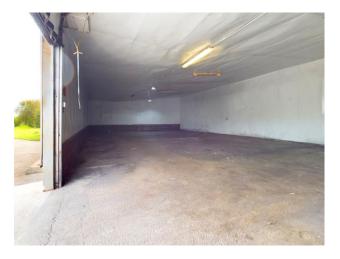

## **ACCOMMODATION – AMBIENT STORE**

Roller Door 2.94 m wide Graduated concret

Graduated concrete entrance flush to concrete floors inside, pedestrian door access.

Large Open Plan Ambient Store 18.8m x 10.39m