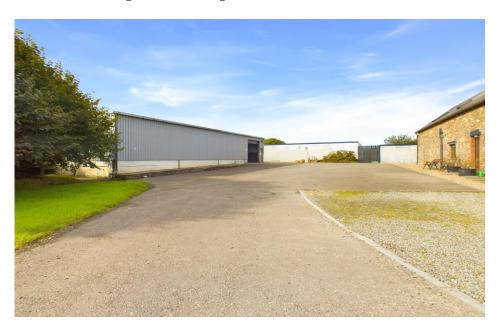

## COMMERCIAL UNIT AT YOLETOWN, CO. WEXFORD, Y35 CH73

Rent: €12,000 p.a.

File No. d659.1.CWM

- Located within 7 km of the N25 Waterford / Cork national routes and 12km from Rosslare Europort
- Industrial open plan ambient store unit extending to c. 196 sq.m. / 2,110 sq.ft.
- Standing on a site with lane access, part concrete/gravel grounds and expansive space for HGV's.
- Ready for immediate occupancy.
- Minimum of two years lease.
- To arrange a suitable viewing time contact the sole letting agents, Kehoe & Assoc. at 053 9144393.