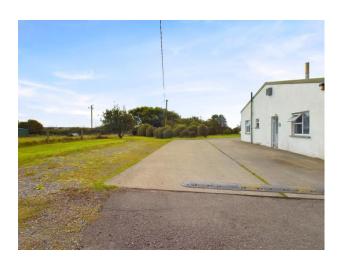

## COMMERCIAL UNIT AT YOLETOWN, CO. WEXFORD, Y35 CH73

Rent: €12,000 p.a.

File No. d659.1.CWM

- Located within 7 km of the N25 Waterford / Cork national routes and 12km from Rosslare Europort
- Industrial open plan ambient store unit extending to c. 196 sq.m. / 2,110 sq.ft.
- Standing on a site with lane access, part concrete/gravel grounds and expansive space for HGV's.
- Ready for immediate occupancy.
- Minimum of two years lease.
- To arrange a suitable viewing time contact the sole letting agents, Kehoe & Assoc. at 053 9144393.