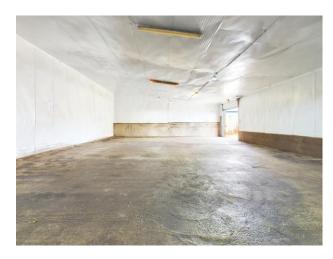

## **ACCOMMODATION – AMBIENT STORE**

Roller Door 2.94 m wide Graduated concret

Graduated concrete entrance flush to concrete floors inside, pedestrian door access.

Large Open Plan Ambient Store 18.8m x 10.39m

Services: Electric (three phase available)

Total Floor Area: c. 196 sq.m. / 2,110 sq. ft.

**SERVICES:** Electric (3 Phase available), electric meter, Fibre Broadband.

**BER**: Building is Exempt - Industrial buildings not intended for extended