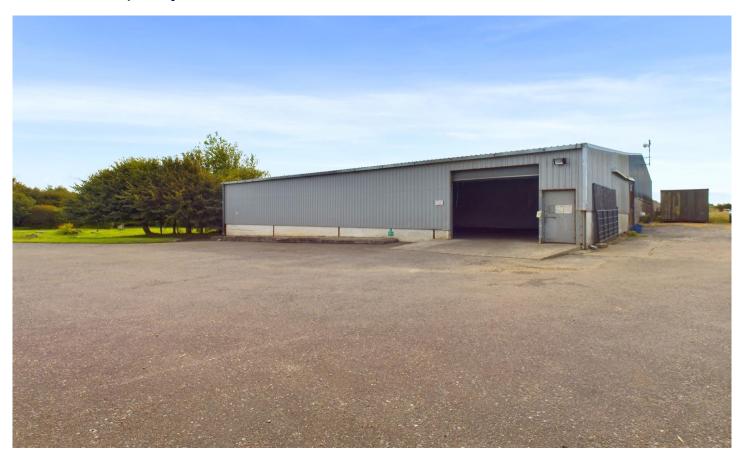

## COMMERCIAL UNIT AT YOLETOWN, CO. WEXFORD, Y35 CH73

Rent: €12,000 p.a.

File No. d659.1.CWM

- Located within 7 km of the N25 Waterford / Cork national routes and 12km from Rosslare Europort
- Industrial open plan ambient store unit extending to c. 196 sq.m. / 2,110 sq.ft.
- Standing on a site with lane access, part concrete/gravel grounds and expansive space for HGV's.
- Ready for immediate occupancy.
- Minimum of two years lease.
- To arrange a suitable viewing time contact the sole letting agents, Kehoe & Assoc. at 053 9144393.

## **ACCOMMODATION – AMBIENT STORE**

Roller Door 2.94 m wide Graduated concret

Graduated concrete entrance flush to concrete floors inside, pedestrian door access.

Large Open Plan Ambient Store 18.8m x 10.39m