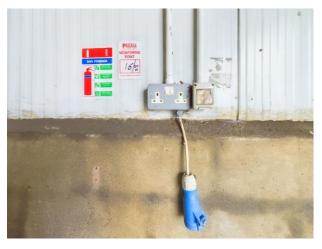

Services: Electric (three phase available)

Total Floor Area: c. 196 sq.m. / 2,110 sq. ft.

**SERVICES:** Electric (3 Phase available), electric meter, Fibre Broadband.

**BER**: Building is Exempt - Industrial buildings not intended for extended