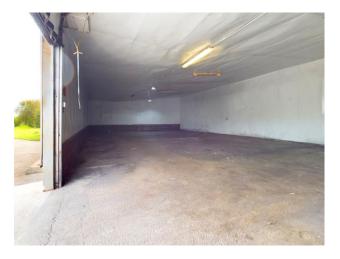

## **ACCOMMODATION – AMBIENT STORE**

Roller Door 2.94 m wide Graduated concret

Graduated concrete entrance flush to concrete floors inside, pedestrian door access.

Large Open Plan Ambient Store 18.8m x 10.39m

Services: Electric (three phase available)

Total Floor Area: c. 196 sq.m. / 2,110 sq. ft.

**SERVICES:** Electric (3 Phase available), electric meter, Fibre Broadband.

**BER**: Building is Exempt - Industrial buildings not intended for extended