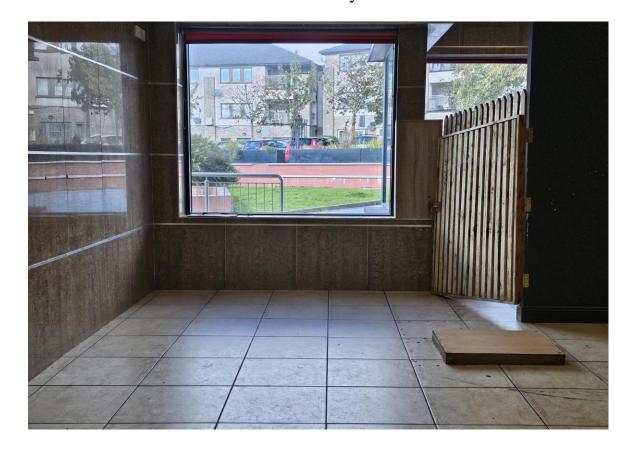

#### ACCOMMODATION

| Reception      | 5.30m x 2.71m       |
|----------------|---------------------|
| Open Plan Area | 7.01m x 3.76m       |
| W.C            | 2.09m x 1.43m       |
| Hallway        | 7.10m x 2.48m       |
| Room 1         | 4.30m x 3.95m       |
| Storeroom      | 3.02m x 2.51m       |
|                | 2.52m x 2.11m (max) |
| W.C            | 2.14m x 1.47m       |
| Room 2         | 5.43m x 3.62m       |
| Room 3         | 3.64m x 1.49m       |