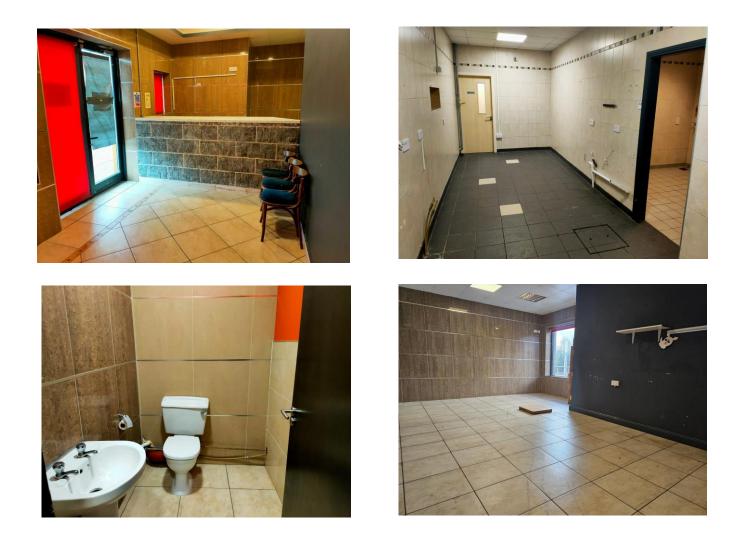

#### ACCOMMODATION

| Reception      | 5.30m x 2.71m       |
|----------------|---------------------|
| Open Plan Area | 7.01m x 3.76m       |
| W.C            | 2.09m x 1.43m       |
| Hallway        | 7.10m x 2.48m       |
| Room 1         | 4.30m x 3.95m       |
| Storeroom      | 3.02m x 2.51m       |
|                | 2.52m x 2.11m (max) |
| W.C            | 2.14m x 1.47m       |
| Room 2         | 5.43m x 3.62m       |
| Room 3         | 3.64m x 1.49m       |