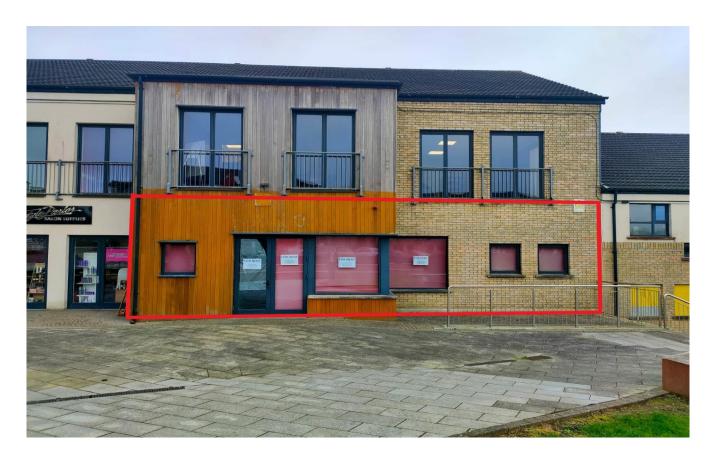

### File No. b868.BK

- Commercial premises at Clonard Village Centre extending to c. 137 sq.m. / 1,474 sq.ft.
- Located 1km from the N25 at the Whitford House Hotel Roundabout and the N25 / N11 roads network.
- Laid out over ground floor with extensive frontage.
- Easily accessible premises with hundreds of residential units in the immediate vicinity.
- Excellent opportunity to establish a successful business within walking distance of Clonard Retail Park and Wexford Retail Park.
- This area attracts high volumes of pedestrian and vehicular traffic.
- Flexible lease terms available, ready for immediate occupation.

#### **GENERAL DESCRIPTION:**

Ground floor commercial premises ideally located in Clonard Village Centre 1km from the N25 at the Whitford House Hotel roundabout. With hundreds of residential units in the vicinity together with a thriving business environment, this area attracts high volumes of pedestrian and vehicular traffic. Nearby businesses in Clonard Village Centre, Clonard Retail Park and Wexford Retail Park include UFC Coffee, Aldi, Costa Coffee, Woodies, Halfords, DID, Home Store & More, Joyces, etc. Inside the unit there is c. 137 sq. m. / 1,474 sq. ft. of total floor space. The unit is vacant and ready for immediate occupation.