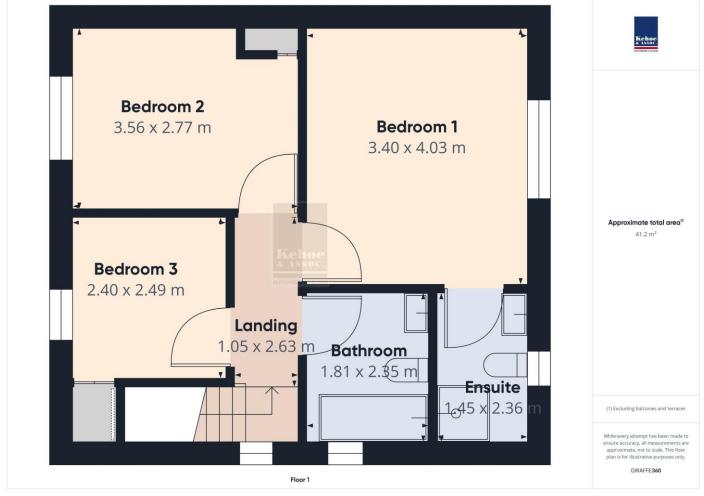

| ACCOMMODATION  Crown d. Floor |                                      |                                                                                                                                                                                                                                                                                                                                                                                                                                                                                                                                                                                                                                                                                                                                                                                                                                                                                                                                                                                                                                                                                                                                                                                                                                                                                                                                                                                                                                                                                                                                                                                                                                                                                                                                                                                                                                                                                                                                                                                                                                                                                                                                |
|-------------------------------|--------------------------------------|--------------------------------------------------------------------------------------------------------------------------------------------------------------------------------------------------------------------------------------------------------------------------------------------------------------------------------------------------------------------------------------------------------------------------------------------------------------------------------------------------------------------------------------------------------------------------------------------------------------------------------------------------------------------------------------------------------------------------------------------------------------------------------------------------------------------------------------------------------------------------------------------------------------------------------------------------------------------------------------------------------------------------------------------------------------------------------------------------------------------------------------------------------------------------------------------------------------------------------------------------------------------------------------------------------------------------------------------------------------------------------------------------------------------------------------------------------------------------------------------------------------------------------------------------------------------------------------------------------------------------------------------------------------------------------------------------------------------------------------------------------------------------------------------------------------------------------------------------------------------------------------------------------------------------------------------------------------------------------------------------------------------------------------------------------------------------------------------------------------------------------|
| Ground Floor                  | 4.00 1.07                            | XX71.1 .1 .1 .1 .1 .1 .1 .1 .1                                                                                                                                                                                                                                                                                                                                                                                                                                                                                                                                                                                                                                                                                                                                                                                                                                                                                                                                                                                                                                                                                                                                                                                                                                                                                                                                                                                                                                                                                                                                                                                                                                                                                                                                                                                                                                                                                                                                                                                                                                                                                                 |
| Entrance Hallway              | 4.98m x 1.37m                        | With timber floor and understairs storage press.                                                                                                                                                                                                                                                                                                                                                                                                                                                                                                                                                                                                                                                                                                                                                                                                                                                                                                                                                                                                                                                                                                                                                                                                                                                                                                                                                                                                                                                                                                                                                                                                                                                                                                                                                                                                                                                                                                                                                                                                                                                                               |
| Sitting Room                  | 4.00m x 4.10m                        | With feature fireplace with solid fuel stove timber                                                                                                                                                                                                                                                                                                                                                                                                                                                                                                                                                                                                                                                                                                                                                                                                                                                                                                                                                                                                                                                                                                                                                                                                                                                                                                                                                                                                                                                                                                                                                                                                                                                                                                                                                                                                                                                                                                                                                                                                                                                                            |
|                               |                                      | floor and double doors to:                                                                                                                                                                                                                                                                                                                                                                                                                                                                                                                                                                                                                                                                                                                                                                                                                                                                                                                                                                                                                                                                                                                                                                                                                                                                                                                                                                                                                                                                                                                                                                                                                                                                                                                                                                                                                                                                                                                                                                                                                                                                                                     |
| Kitchen / Dining              | 6.49m x 3.90m                        | With excellent range of built-in floor and eye                                                                                                                                                                                                                                                                                                                                                                                                                                                                                                                                                                                                                                                                                                                                                                                                                                                                                                                                                                                                                                                                                                                                                                                                                                                                                                                                                                                                                                                                                                                                                                                                                                                                                                                                                                                                                                                                                                                                                                                                                                                                                 |
| Area                          |                                      | level units, electric cooker, extractor, plumbed for                                                                                                                                                                                                                                                                                                                                                                                                                                                                                                                                                                                                                                                                                                                                                                                                                                                                                                                                                                                                                                                                                                                                                                                                                                                                                                                                                                                                                                                                                                                                                                                                                                                                                                                                                                                                                                                                                                                                                                                                                                                                           |
|                               |                                      | washing machine and dishwasher, part tiled                                                                                                                                                                                                                                                                                                                                                                                                                                                                                                                                                                                                                                                                                                                                                                                                                                                                                                                                                                                                                                                                                                                                                                                                                                                                                                                                                                                                                                                                                                                                                                                                                                                                                                                                                                                                                                                                                                                                                                                                                                                                                     |
|                               |                                      | walls, part tiled floor and part timber floor. Door                                                                                                                                                                                                                                                                                                                                                                                                                                                                                                                                                                                                                                                                                                                                                                                                                                                                                                                                                                                                                                                                                                                                                                                                                                                                                                                                                                                                                                                                                                                                                                                                                                                                                                                                                                                                                                                                                                                                                                                                                                                                            |
|                               |                                      | to outside and sliding patio doors to rear garden.                                                                                                                                                                                                                                                                                                                                                                                                                                                                                                                                                                                                                                                                                                                                                                                                                                                                                                                                                                                                                                                                                                                                                                                                                                                                                                                                                                                                                                                                                                                                                                                                                                                                                                                                                                                                                                                                                                                                                                                                                                                                             |
| TD : 11 . 4                   | 1.51 0.70                            | 61                                                                                                                                                                                                                                                                                                                                                                                                                                                                                                                                                                                                                                                                                                                                                                                                                                                                                                                                                                                                                                                                                                                                                                                                                                                                                                                                                                                                                                                                                                                                                                                                                                                                                                                                                                                                                                                                                                                                                                                                                                                                                                                             |
| Toilet                        | 1.51m x 0.79m                        | With w.c., w.h.b. and timber floor.                                                                                                                                                                                                                                                                                                                                                                                                                                                                                                                                                                                                                                                                                                                                                                                                                                                                                                                                                                                                                                                                                                                                                                                                                                                                                                                                                                                                                                                                                                                                                                                                                                                                                                                                                                                                                                                                                                                                                                                                                                                                                            |
| First Floor                   |                                      |                                                                                                                                                                                                                                                                                                                                                                                                                                                                                                                                                                                                                                                                                                                                                                                                                                                                                                                                                                                                                                                                                                                                                                                                                                                                                                                                                                                                                                                                                                                                                                                                                                                                                                                                                                                                                                                                                                                                                                                                                                                                                                                                |
| Bathroom                      | $2.35 \text{m} \times 1.83 \text{m}$ | Bath with electric shower over, w.c., w.h.b., part                                                                                                                                                                                                                                                                                                                                                                                                                                                                                                                                                                                                                                                                                                                                                                                                                                                                                                                                                                                                                                                                                                                                                                                                                                                                                                                                                                                                                                                                                                                                                                                                                                                                                                                                                                                                                                                                                                                                                                                                                                                                             |
|                               |                                      | tiled walls and tiled floor.                                                                                                                                                                                                                                                                                                                                                                                                                                                                                                                                                                                                                                                                                                                                                                                                                                                                                                                                                                                                                                                                                                                                                                                                                                                                                                                                                                                                                                                                                                                                                                                                                                                                                                                                                                                                                                                                                                                                                                                                                                                                                                   |
| Bedroom 1                     | 4.01m x 3.40m                        | With timber floor and shower room ensuite.                                                                                                                                                                                                                                                                                                                                                                                                                                                                                                                                                                                                                                                                                                                                                                                                                                                                                                                                                                                                                                                                                                                                                                                                                                                                                                                                                                                                                                                                                                                                                                                                                                                                                                                                                                                                                                                                                                                                                                                                                                                                                     |
| Ensuite                       | 2.35m x 1.44m                        | Tiled shower with electric shower w.c., w.h.b.,                                                                                                                                                                                                                                                                                                                                                                                                                                                                                                                                                                                                                                                                                                                                                                                                                                                                                                                                                                                                                                                                                                                                                                                                                                                                                                                                                                                                                                                                                                                                                                                                                                                                                                                                                                                                                                                                                                                                                                                                                                                                                |
|                               |                                      | part tiled walls and tiled floor.                                                                                                                                                                                                                                                                                                                                                                                                                                                                                                                                                                                                                                                                                                                                                                                                                                                                                                                                                                                                                                                                                                                                                                                                                                                                                                                                                                                                                                                                                                                                                                                                                                                                                                                                                                                                                                                                                                                                                                                                                                                                                              |
| Bedroom 2                     | 3.57m x 2.77m                        | With timber floor and built-in storage press.                                                                                                                                                                                                                                                                                                                                                                                                                                                                                                                                                                                                                                                                                                                                                                                                                                                                                                                                                                                                                                                                                                                                                                                                                                                                                                                                                                                                                                                                                                                                                                                                                                                                                                                                                                                                                                                                                                                                                                                                                                                                                  |
| Bedroom 3                     | 2.49m x 2.40m                        | With built-in wardrobe and timber floor.                                                                                                                                                                                                                                                                                                                                                                                                                                                                                                                                                                                                                                                                                                                                                                                                                                                                                                                                                                                                                                                                                                                                                                                                                                                                                                                                                                                                                                                                                                                                                                                                                                                                                                                                                                                                                                                                                                                                                                                                                                                                                       |
| Dogroom 5                     | 2. 17111 A 2. TOIII                  | ward out the ward of the time of time of the time of time of the time of t |