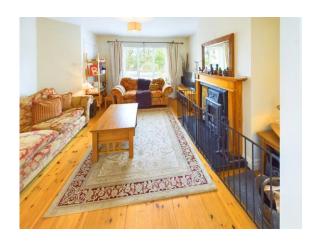

The property has been well cared for over the years and is presented to the market in good condition throughout. The accommodation is bright and spacious, sitting room with solid fuel stove and double doors to kitchen/dining room with sliding patio doors to garden and guest toilet at ground floor level. Three spacious bedrooms (master ensuite) and family bathroom at first floor level.

| ACCOMMODATION  Crown d. Floor |                                      |                                                                                                                                                                                                                                                                                                                                                                                                                                                                                                                                                                                                                                                                                                                                                                                                                                                                                                                                                                                                                                                                                                                                                                                                                                                                                                                                                                                                                                                                                                                                                                                                                                                                                                                                                                                                                                                                                                                                                                                                                                                                                                                                |
|-------------------------------|--------------------------------------|--------------------------------------------------------------------------------------------------------------------------------------------------------------------------------------------------------------------------------------------------------------------------------------------------------------------------------------------------------------------------------------------------------------------------------------------------------------------------------------------------------------------------------------------------------------------------------------------------------------------------------------------------------------------------------------------------------------------------------------------------------------------------------------------------------------------------------------------------------------------------------------------------------------------------------------------------------------------------------------------------------------------------------------------------------------------------------------------------------------------------------------------------------------------------------------------------------------------------------------------------------------------------------------------------------------------------------------------------------------------------------------------------------------------------------------------------------------------------------------------------------------------------------------------------------------------------------------------------------------------------------------------------------------------------------------------------------------------------------------------------------------------------------------------------------------------------------------------------------------------------------------------------------------------------------------------------------------------------------------------------------------------------------------------------------------------------------------------------------------------------------|
| Ground Floor                  | 4.00 1.07                            | XX71.1 .1 .1 .1 .1 .1 .1 .1 .1                                                                                                                                                                                                                                                                                                                                                                                                                                                                                                                                                                                                                                                                                                                                                                                                                                                                                                                                                                                                                                                                                                                                                                                                                                                                                                                                                                                                                                                                                                                                                                                                                                                                                                                                                                                                                                                                                                                                                                                                                                                                                                 |
| Entrance Hallway              | 4.98m x 1.37m                        | With timber floor and understairs storage press.                                                                                                                                                                                                                                                                                                                                                                                                                                                                                                                                                                                                                                                                                                                                                                                                                                                                                                                                                                                                                                                                                                                                                                                                                                                                                                                                                                                                                                                                                                                                                                                                                                                                                                                                                                                                                                                                                                                                                                                                                                                                               |
| Sitting Room                  | 4.00m x 4.10m                        | With feature fireplace with solid fuel stove timber                                                                                                                                                                                                                                                                                                                                                                                                                                                                                                                                                                                                                                                                                                                                                                                                                                                                                                                                                                                                                                                                                                                                                                                                                                                                                                                                                                                                                                                                                                                                                                                                                                                                                                                                                                                                                                                                                                                                                                                                                                                                            |
|                               |                                      | floor and double doors to:                                                                                                                                                                                                                                                                                                                                                                                                                                                                                                                                                                                                                                                                                                                                                                                                                                                                                                                                                                                                                                                                                                                                                                                                                                                                                                                                                                                                                                                                                                                                                                                                                                                                                                                                                                                                                                                                                                                                                                                                                                                                                                     |
| Kitchen / Dining              | 6.49m x 3.90m                        | With excellent range of built-in floor and eye                                                                                                                                                                                                                                                                                                                                                                                                                                                                                                                                                                                                                                                                                                                                                                                                                                                                                                                                                                                                                                                                                                                                                                                                                                                                                                                                                                                                                                                                                                                                                                                                                                                                                                                                                                                                                                                                                                                                                                                                                                                                                 |
| Area                          |                                      | level units, electric cooker, extractor, plumbed for                                                                                                                                                                                                                                                                                                                                                                                                                                                                                                                                                                                                                                                                                                                                                                                                                                                                                                                                                                                                                                                                                                                                                                                                                                                                                                                                                                                                                                                                                                                                                                                                                                                                                                                                                                                                                                                                                                                                                                                                                                                                           |
|                               |                                      | washing machine and dishwasher, part tiled                                                                                                                                                                                                                                                                                                                                                                                                                                                                                                                                                                                                                                                                                                                                                                                                                                                                                                                                                                                                                                                                                                                                                                                                                                                                                                                                                                                                                                                                                                                                                                                                                                                                                                                                                                                                                                                                                                                                                                                                                                                                                     |
|                               |                                      | walls, part tiled floor and part timber floor. Door                                                                                                                                                                                                                                                                                                                                                                                                                                                                                                                                                                                                                                                                                                                                                                                                                                                                                                                                                                                                                                                                                                                                                                                                                                                                                                                                                                                                                                                                                                                                                                                                                                                                                                                                                                                                                                                                                                                                                                                                                                                                            |
|                               |                                      | to outside and sliding patio doors to rear garden.                                                                                                                                                                                                                                                                                                                                                                                                                                                                                                                                                                                                                                                                                                                                                                                                                                                                                                                                                                                                                                                                                                                                                                                                                                                                                                                                                                                                                                                                                                                                                                                                                                                                                                                                                                                                                                                                                                                                                                                                                                                                             |
| TD : 11 . 4                   | 1.51 0.70                            | 61                                                                                                                                                                                                                                                                                                                                                                                                                                                                                                                                                                                                                                                                                                                                                                                                                                                                                                                                                                                                                                                                                                                                                                                                                                                                                                                                                                                                                                                                                                                                                                                                                                                                                                                                                                                                                                                                                                                                                                                                                                                                                                                             |
| Toilet                        | 1.51m x 0.79m                        | With w.c., w.h.b. and timber floor.                                                                                                                                                                                                                                                                                                                                                                                                                                                                                                                                                                                                                                                                                                                                                                                                                                                                                                                                                                                                                                                                                                                                                                                                                                                                                                                                                                                                                                                                                                                                                                                                                                                                                                                                                                                                                                                                                                                                                                                                                                                                                            |
| First Floor                   |                                      |                                                                                                                                                                                                                                                                                                                                                                                                                                                                                                                                                                                                                                                                                                                                                                                                                                                                                                                                                                                                                                                                                                                                                                                                                                                                                                                                                                                                                                                                                                                                                                                                                                                                                                                                                                                                                                                                                                                                                                                                                                                                                                                                |
| Bathroom                      | $2.35 \text{m} \times 1.83 \text{m}$ | Bath with electric shower over, w.c., w.h.b., part                                                                                                                                                                                                                                                                                                                                                                                                                                                                                                                                                                                                                                                                                                                                                                                                                                                                                                                                                                                                                                                                                                                                                                                                                                                                                                                                                                                                                                                                                                                                                                                                                                                                                                                                                                                                                                                                                                                                                                                                                                                                             |
|                               |                                      | tiled walls and tiled floor.                                                                                                                                                                                                                                                                                                                                                                                                                                                                                                                                                                                                                                                                                                                                                                                                                                                                                                                                                                                                                                                                                                                                                                                                                                                                                                                                                                                                                                                                                                                                                                                                                                                                                                                                                                                                                                                                                                                                                                                                                                                                                                   |
| Bedroom 1                     | 4.01m x 3.40m                        | With timber floor and shower room ensuite.                                                                                                                                                                                                                                                                                                                                                                                                                                                                                                                                                                                                                                                                                                                                                                                                                                                                                                                                                                                                                                                                                                                                                                                                                                                                                                                                                                                                                                                                                                                                                                                                                                                                                                                                                                                                                                                                                                                                                                                                                                                                                     |
| Ensuite                       | 2.35m x 1.44m                        | Tiled shower with electric shower w.c., w.h.b.,                                                                                                                                                                                                                                                                                                                                                                                                                                                                                                                                                                                                                                                                                                                                                                                                                                                                                                                                                                                                                                                                                                                                                                                                                                                                                                                                                                                                                                                                                                                                                                                                                                                                                                                                                                                                                                                                                                                                                                                                                                                                                |
|                               |                                      | part tiled walls and tiled floor.                                                                                                                                                                                                                                                                                                                                                                                                                                                                                                                                                                                                                                                                                                                                                                                                                                                                                                                                                                                                                                                                                                                                                                                                                                                                                                                                                                                                                                                                                                                                                                                                                                                                                                                                                                                                                                                                                                                                                                                                                                                                                              |
| Bedroom 2                     | 3.57m x 2.77m                        | With timber floor and built-in storage press.                                                                                                                                                                                                                                                                                                                                                                                                                                                                                                                                                                                                                                                                                                                                                                                                                                                                                                                                                                                                                                                                                                                                                                                                                                                                                                                                                                                                                                                                                                                                                                                                                                                                                                                                                                                                                                                                                                                                                                                                                                                                                  |
| Bedroom 3                     | 2.49m x 2.40m                        | With built-in wardrobe and timber floor.                                                                                                                                                                                                                                                                                                                                                                                                                                                                                                                                                                                                                                                                                                                                                                                                                                                                                                                                                                                                                                                                                                                                                                                                                                                                                                                                                                                                                                                                                                                                                                                                                                                                                                                                                                                                                                                                                                                                                                                                                                                                                       |
| Dogroom 5                     | 2. 17111 A 2. TOIII                  | ward out the ward of the time of time of the time of time of the time of t |