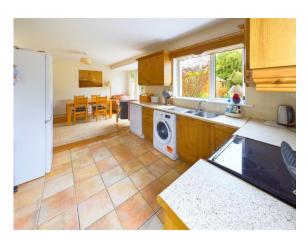

| ACCOMMODATION  Crown d. Floor |                                      |                                                                                                                                                                                                                                                                                                                                                                                                                                                                                                                                                                                                                                                                                                                                                                                                                                                                                                                                                                                                                                                                                                                                                                                                                                                                                                                                                                                                                                                                                                                                                                                                                                                                                                                                                                                                                                                                                                                                                                                                                                                                                                                                |
|-------------------------------|--------------------------------------|--------------------------------------------------------------------------------------------------------------------------------------------------------------------------------------------------------------------------------------------------------------------------------------------------------------------------------------------------------------------------------------------------------------------------------------------------------------------------------------------------------------------------------------------------------------------------------------------------------------------------------------------------------------------------------------------------------------------------------------------------------------------------------------------------------------------------------------------------------------------------------------------------------------------------------------------------------------------------------------------------------------------------------------------------------------------------------------------------------------------------------------------------------------------------------------------------------------------------------------------------------------------------------------------------------------------------------------------------------------------------------------------------------------------------------------------------------------------------------------------------------------------------------------------------------------------------------------------------------------------------------------------------------------------------------------------------------------------------------------------------------------------------------------------------------------------------------------------------------------------------------------------------------------------------------------------------------------------------------------------------------------------------------------------------------------------------------------------------------------------------------|
| Ground Floor                  | 4.00 1.07                            | XX71.1 .1 .1 .1 .1 .1 .1 .1 .1                                                                                                                                                                                                                                                                                                                                                                                                                                                                                                                                                                                                                                                                                                                                                                                                                                                                                                                                                                                                                                                                                                                                                                                                                                                                                                                                                                                                                                                                                                                                                                                                                                                                                                                                                                                                                                                                                                                                                                                                                                                                                                 |
| Entrance Hallway              | 4.98m x 1.37m                        | With timber floor and understairs storage press.                                                                                                                                                                                                                                                                                                                                                                                                                                                                                                                                                                                                                                                                                                                                                                                                                                                                                                                                                                                                                                                                                                                                                                                                                                                                                                                                                                                                                                                                                                                                                                                                                                                                                                                                                                                                                                                                                                                                                                                                                                                                               |
| Sitting Room                  | 4.00m x 4.10m                        | With feature fireplace with solid fuel stove timber                                                                                                                                                                                                                                                                                                                                                                                                                                                                                                                                                                                                                                                                                                                                                                                                                                                                                                                                                                                                                                                                                                                                                                                                                                                                                                                                                                                                                                                                                                                                                                                                                                                                                                                                                                                                                                                                                                                                                                                                                                                                            |
|                               |                                      | floor and double doors to:                                                                                                                                                                                                                                                                                                                                                                                                                                                                                                                                                                                                                                                                                                                                                                                                                                                                                                                                                                                                                                                                                                                                                                                                                                                                                                                                                                                                                                                                                                                                                                                                                                                                                                                                                                                                                                                                                                                                                                                                                                                                                                     |
| Kitchen / Dining              | 6.49m x 3.90m                        | With excellent range of built-in floor and eye                                                                                                                                                                                                                                                                                                                                                                                                                                                                                                                                                                                                                                                                                                                                                                                                                                                                                                                                                                                                                                                                                                                                                                                                                                                                                                                                                                                                                                                                                                                                                                                                                                                                                                                                                                                                                                                                                                                                                                                                                                                                                 |
| Area                          |                                      | level units, electric cooker, extractor, plumbed for                                                                                                                                                                                                                                                                                                                                                                                                                                                                                                                                                                                                                                                                                                                                                                                                                                                                                                                                                                                                                                                                                                                                                                                                                                                                                                                                                                                                                                                                                                                                                                                                                                                                                                                                                                                                                                                                                                                                                                                                                                                                           |
|                               |                                      | washing machine and dishwasher, part tiled                                                                                                                                                                                                                                                                                                                                                                                                                                                                                                                                                                                                                                                                                                                                                                                                                                                                                                                                                                                                                                                                                                                                                                                                                                                                                                                                                                                                                                                                                                                                                                                                                                                                                                                                                                                                                                                                                                                                                                                                                                                                                     |
|                               |                                      | walls, part tiled floor and part timber floor. Door                                                                                                                                                                                                                                                                                                                                                                                                                                                                                                                                                                                                                                                                                                                                                                                                                                                                                                                                                                                                                                                                                                                                                                                                                                                                                                                                                                                                                                                                                                                                                                                                                                                                                                                                                                                                                                                                                                                                                                                                                                                                            |
|                               |                                      | to outside and sliding patio doors to rear garden.                                                                                                                                                                                                                                                                                                                                                                                                                                                                                                                                                                                                                                                                                                                                                                                                                                                                                                                                                                                                                                                                                                                                                                                                                                                                                                                                                                                                                                                                                                                                                                                                                                                                                                                                                                                                                                                                                                                                                                                                                                                                             |
| TD : 11 . 4                   | 1.51 0.70                            | 61                                                                                                                                                                                                                                                                                                                                                                                                                                                                                                                                                                                                                                                                                                                                                                                                                                                                                                                                                                                                                                                                                                                                                                                                                                                                                                                                                                                                                                                                                                                                                                                                                                                                                                                                                                                                                                                                                                                                                                                                                                                                                                                             |
| Toilet                        | 1.51m x 0.79m                        | With w.c., w.h.b. and timber floor.                                                                                                                                                                                                                                                                                                                                                                                                                                                                                                                                                                                                                                                                                                                                                                                                                                                                                                                                                                                                                                                                                                                                                                                                                                                                                                                                                                                                                                                                                                                                                                                                                                                                                                                                                                                                                                                                                                                                                                                                                                                                                            |
| First Floor                   |                                      |                                                                                                                                                                                                                                                                                                                                                                                                                                                                                                                                                                                                                                                                                                                                                                                                                                                                                                                                                                                                                                                                                                                                                                                                                                                                                                                                                                                                                                                                                                                                                                                                                                                                                                                                                                                                                                                                                                                                                                                                                                                                                                                                |
| Bathroom                      | $2.35 \text{m} \times 1.83 \text{m}$ | Bath with electric shower over, w.c., w.h.b., part                                                                                                                                                                                                                                                                                                                                                                                                                                                                                                                                                                                                                                                                                                                                                                                                                                                                                                                                                                                                                                                                                                                                                                                                                                                                                                                                                                                                                                                                                                                                                                                                                                                                                                                                                                                                                                                                                                                                                                                                                                                                             |
|                               |                                      | tiled walls and tiled floor.                                                                                                                                                                                                                                                                                                                                                                                                                                                                                                                                                                                                                                                                                                                                                                                                                                                                                                                                                                                                                                                                                                                                                                                                                                                                                                                                                                                                                                                                                                                                                                                                                                                                                                                                                                                                                                                                                                                                                                                                                                                                                                   |
| Bedroom 1                     | 4.01m x 3.40m                        | With timber floor and shower room ensuite.                                                                                                                                                                                                                                                                                                                                                                                                                                                                                                                                                                                                                                                                                                                                                                                                                                                                                                                                                                                                                                                                                                                                                                                                                                                                                                                                                                                                                                                                                                                                                                                                                                                                                                                                                                                                                                                                                                                                                                                                                                                                                     |
| Ensuite                       | 2.35m x 1.44m                        | Tiled shower with electric shower w.c., w.h.b.,                                                                                                                                                                                                                                                                                                                                                                                                                                                                                                                                                                                                                                                                                                                                                                                                                                                                                                                                                                                                                                                                                                                                                                                                                                                                                                                                                                                                                                                                                                                                                                                                                                                                                                                                                                                                                                                                                                                                                                                                                                                                                |
|                               |                                      | part tiled walls and tiled floor.                                                                                                                                                                                                                                                                                                                                                                                                                                                                                                                                                                                                                                                                                                                                                                                                                                                                                                                                                                                                                                                                                                                                                                                                                                                                                                                                                                                                                                                                                                                                                                                                                                                                                                                                                                                                                                                                                                                                                                                                                                                                                              |
| Bedroom 2                     | 3.57m x 2.77m                        | With timber floor and built-in storage press.                                                                                                                                                                                                                                                                                                                                                                                                                                                                                                                                                                                                                                                                                                                                                                                                                                                                                                                                                                                                                                                                                                                                                                                                                                                                                                                                                                                                                                                                                                                                                                                                                                                                                                                                                                                                                                                                                                                                                                                                                                                                                  |
| Bedroom 3                     | 2.49m x 2.40m                        | With built-in wardrobe and timber floor.                                                                                                                                                                                                                                                                                                                                                                                                                                                                                                                                                                                                                                                                                                                                                                                                                                                                                                                                                                                                                                                                                                                                                                                                                                                                                                                                                                                                                                                                                                                                                                                                                                                                                                                                                                                                                                                                                                                                                                                                                                                                                       |
| Dogroom 5                     | 2. 17111 A 2. TOIII                  | ward out the ward of the time of time of the time of time of the time of t |