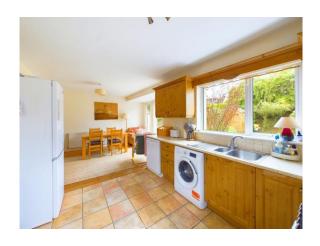

| ACCOMMODATION  Crown d. Floor |                                      |                                                                                                                                                                                                                                                                                                                                                                                                                                                                                                                                                                                                                                                                                                                                                                                                                                                                                                                                                                                                                                                                                                                                                                                                                                                                                                                                                                                                                                                                                                                                                                                                                                                                                                                                                                                                                                                                                                                                                                                                                                                                                                                                |
|-------------------------------|--------------------------------------|--------------------------------------------------------------------------------------------------------------------------------------------------------------------------------------------------------------------------------------------------------------------------------------------------------------------------------------------------------------------------------------------------------------------------------------------------------------------------------------------------------------------------------------------------------------------------------------------------------------------------------------------------------------------------------------------------------------------------------------------------------------------------------------------------------------------------------------------------------------------------------------------------------------------------------------------------------------------------------------------------------------------------------------------------------------------------------------------------------------------------------------------------------------------------------------------------------------------------------------------------------------------------------------------------------------------------------------------------------------------------------------------------------------------------------------------------------------------------------------------------------------------------------------------------------------------------------------------------------------------------------------------------------------------------------------------------------------------------------------------------------------------------------------------------------------------------------------------------------------------------------------------------------------------------------------------------------------------------------------------------------------------------------------------------------------------------------------------------------------------------------|
| Ground Floor                  | 4.00 1.07                            | XX71.1 .1 .1 .1 .1 .1 .1 .1 .1                                                                                                                                                                                                                                                                                                                                                                                                                                                                                                                                                                                                                                                                                                                                                                                                                                                                                                                                                                                                                                                                                                                                                                                                                                                                                                                                                                                                                                                                                                                                                                                                                                                                                                                                                                                                                                                                                                                                                                                                                                                                                                 |
| Entrance Hallway              | 4.98m x 1.37m                        | With timber floor and understairs storage press.                                                                                                                                                                                                                                                                                                                                                                                                                                                                                                                                                                                                                                                                                                                                                                                                                                                                                                                                                                                                                                                                                                                                                                                                                                                                                                                                                                                                                                                                                                                                                                                                                                                                                                                                                                                                                                                                                                                                                                                                                                                                               |
| Sitting Room                  | 4.00m x 4.10m                        | With feature fireplace with solid fuel stove timber                                                                                                                                                                                                                                                                                                                                                                                                                                                                                                                                                                                                                                                                                                                                                                                                                                                                                                                                                                                                                                                                                                                                                                                                                                                                                                                                                                                                                                                                                                                                                                                                                                                                                                                                                                                                                                                                                                                                                                                                                                                                            |
|                               |                                      | floor and double doors to:                                                                                                                                                                                                                                                                                                                                                                                                                                                                                                                                                                                                                                                                                                                                                                                                                                                                                                                                                                                                                                                                                                                                                                                                                                                                                                                                                                                                                                                                                                                                                                                                                                                                                                                                                                                                                                                                                                                                                                                                                                                                                                     |
| Kitchen / Dining              | 6.49m x 3.90m                        | With excellent range of built-in floor and eye                                                                                                                                                                                                                                                                                                                                                                                                                                                                                                                                                                                                                                                                                                                                                                                                                                                                                                                                                                                                                                                                                                                                                                                                                                                                                                                                                                                                                                                                                                                                                                                                                                                                                                                                                                                                                                                                                                                                                                                                                                                                                 |
| Area                          |                                      | level units, electric cooker, extractor, plumbed for                                                                                                                                                                                                                                                                                                                                                                                                                                                                                                                                                                                                                                                                                                                                                                                                                                                                                                                                                                                                                                                                                                                                                                                                                                                                                                                                                                                                                                                                                                                                                                                                                                                                                                                                                                                                                                                                                                                                                                                                                                                                           |
|                               |                                      | washing machine and dishwasher, part tiled                                                                                                                                                                                                                                                                                                                                                                                                                                                                                                                                                                                                                                                                                                                                                                                                                                                                                                                                                                                                                                                                                                                                                                                                                                                                                                                                                                                                                                                                                                                                                                                                                                                                                                                                                                                                                                                                                                                                                                                                                                                                                     |
|                               |                                      | walls, part tiled floor and part timber floor. Door                                                                                                                                                                                                                                                                                                                                                                                                                                                                                                                                                                                                                                                                                                                                                                                                                                                                                                                                                                                                                                                                                                                                                                                                                                                                                                                                                                                                                                                                                                                                                                                                                                                                                                                                                                                                                                                                                                                                                                                                                                                                            |
|                               |                                      | to outside and sliding patio doors to rear garden.                                                                                                                                                                                                                                                                                                                                                                                                                                                                                                                                                                                                                                                                                                                                                                                                                                                                                                                                                                                                                                                                                                                                                                                                                                                                                                                                                                                                                                                                                                                                                                                                                                                                                                                                                                                                                                                                                                                                                                                                                                                                             |
| TD : 11 . 4                   | 1.51 0.70                            | 61                                                                                                                                                                                                                                                                                                                                                                                                                                                                                                                                                                                                                                                                                                                                                                                                                                                                                                                                                                                                                                                                                                                                                                                                                                                                                                                                                                                                                                                                                                                                                                                                                                                                                                                                                                                                                                                                                                                                                                                                                                                                                                                             |
| Toilet                        | 1.51m x 0.79m                        | With w.c., w.h.b. and timber floor.                                                                                                                                                                                                                                                                                                                                                                                                                                                                                                                                                                                                                                                                                                                                                                                                                                                                                                                                                                                                                                                                                                                                                                                                                                                                                                                                                                                                                                                                                                                                                                                                                                                                                                                                                                                                                                                                                                                                                                                                                                                                                            |
| First Floor                   |                                      |                                                                                                                                                                                                                                                                                                                                                                                                                                                                                                                                                                                                                                                                                                                                                                                                                                                                                                                                                                                                                                                                                                                                                                                                                                                                                                                                                                                                                                                                                                                                                                                                                                                                                                                                                                                                                                                                                                                                                                                                                                                                                                                                |
| Bathroom                      | $2.35 \text{m} \times 1.83 \text{m}$ | Bath with electric shower over, w.c., w.h.b., part                                                                                                                                                                                                                                                                                                                                                                                                                                                                                                                                                                                                                                                                                                                                                                                                                                                                                                                                                                                                                                                                                                                                                                                                                                                                                                                                                                                                                                                                                                                                                                                                                                                                                                                                                                                                                                                                                                                                                                                                                                                                             |
|                               |                                      | tiled walls and tiled floor.                                                                                                                                                                                                                                                                                                                                                                                                                                                                                                                                                                                                                                                                                                                                                                                                                                                                                                                                                                                                                                                                                                                                                                                                                                                                                                                                                                                                                                                                                                                                                                                                                                                                                                                                                                                                                                                                                                                                                                                                                                                                                                   |
| Bedroom 1                     | 4.01m x 3.40m                        | With timber floor and shower room ensuite.                                                                                                                                                                                                                                                                                                                                                                                                                                                                                                                                                                                                                                                                                                                                                                                                                                                                                                                                                                                                                                                                                                                                                                                                                                                                                                                                                                                                                                                                                                                                                                                                                                                                                                                                                                                                                                                                                                                                                                                                                                                                                     |
| Ensuite                       | 2.35m x 1.44m                        | Tiled shower with electric shower w.c., w.h.b.,                                                                                                                                                                                                                                                                                                                                                                                                                                                                                                                                                                                                                                                                                                                                                                                                                                                                                                                                                                                                                                                                                                                                                                                                                                                                                                                                                                                                                                                                                                                                                                                                                                                                                                                                                                                                                                                                                                                                                                                                                                                                                |
|                               |                                      | part tiled walls and tiled floor.                                                                                                                                                                                                                                                                                                                                                                                                                                                                                                                                                                                                                                                                                                                                                                                                                                                                                                                                                                                                                                                                                                                                                                                                                                                                                                                                                                                                                                                                                                                                                                                                                                                                                                                                                                                                                                                                                                                                                                                                                                                                                              |
| Bedroom 2                     | 3.57m x 2.77m                        | With timber floor and built-in storage press.                                                                                                                                                                                                                                                                                                                                                                                                                                                                                                                                                                                                                                                                                                                                                                                                                                                                                                                                                                                                                                                                                                                                                                                                                                                                                                                                                                                                                                                                                                                                                                                                                                                                                                                                                                                                                                                                                                                                                                                                                                                                                  |
| Bedroom 3                     | 2.49m x 2.40m                        | With built-in wardrobe and timber floor.                                                                                                                                                                                                                                                                                                                                                                                                                                                                                                                                                                                                                                                                                                                                                                                                                                                                                                                                                                                                                                                                                                                                                                                                                                                                                                                                                                                                                                                                                                                                                                                                                                                                                                                                                                                                                                                                                                                                                                                                                                                                                       |
| Dogroom 5                     | 2. 17111 A 2. TOIII                  | ward out the ward of the time of time of the time of time of the time of t |