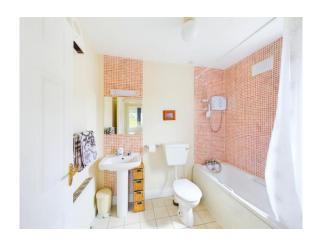

| ACCOMMODATION  Crown d. Floor |                                      |                                                                                                                                                                                                                                                                                                                                                                                                                                                                                                                                                                                                                                                                                                                                                                                                                                                                                                                                                                                                                                                                                                                                                                                                                                                                                                                                                                                                                                                                                                                                                                                                                                                                                                                                                                                                                                                                                                                                                                                                                                                                                                                                |
|-------------------------------|--------------------------------------|--------------------------------------------------------------------------------------------------------------------------------------------------------------------------------------------------------------------------------------------------------------------------------------------------------------------------------------------------------------------------------------------------------------------------------------------------------------------------------------------------------------------------------------------------------------------------------------------------------------------------------------------------------------------------------------------------------------------------------------------------------------------------------------------------------------------------------------------------------------------------------------------------------------------------------------------------------------------------------------------------------------------------------------------------------------------------------------------------------------------------------------------------------------------------------------------------------------------------------------------------------------------------------------------------------------------------------------------------------------------------------------------------------------------------------------------------------------------------------------------------------------------------------------------------------------------------------------------------------------------------------------------------------------------------------------------------------------------------------------------------------------------------------------------------------------------------------------------------------------------------------------------------------------------------------------------------------------------------------------------------------------------------------------------------------------------------------------------------------------------------------|
| Ground Floor                  | 4.00 1.07                            | XX71.1 .1 .1 .1 .1 .1 .1 .1 .1                                                                                                                                                                                                                                                                                                                                                                                                                                                                                                                                                                                                                                                                                                                                                                                                                                                                                                                                                                                                                                                                                                                                                                                                                                                                                                                                                                                                                                                                                                                                                                                                                                                                                                                                                                                                                                                                                                                                                                                                                                                                                                 |
| Entrance Hallway              | 4.98m x 1.37m                        | With timber floor and understairs storage press.                                                                                                                                                                                                                                                                                                                                                                                                                                                                                                                                                                                                                                                                                                                                                                                                                                                                                                                                                                                                                                                                                                                                                                                                                                                                                                                                                                                                                                                                                                                                                                                                                                                                                                                                                                                                                                                                                                                                                                                                                                                                               |
| Sitting Room                  | 4.00m x 4.10m                        | With feature fireplace with solid fuel stove timber                                                                                                                                                                                                                                                                                                                                                                                                                                                                                                                                                                                                                                                                                                                                                                                                                                                                                                                                                                                                                                                                                                                                                                                                                                                                                                                                                                                                                                                                                                                                                                                                                                                                                                                                                                                                                                                                                                                                                                                                                                                                            |
|                               |                                      | floor and double doors to:                                                                                                                                                                                                                                                                                                                                                                                                                                                                                                                                                                                                                                                                                                                                                                                                                                                                                                                                                                                                                                                                                                                                                                                                                                                                                                                                                                                                                                                                                                                                                                                                                                                                                                                                                                                                                                                                                                                                                                                                                                                                                                     |
| Kitchen / Dining              | 6.49m x 3.90m                        | With excellent range of built-in floor and eye                                                                                                                                                                                                                                                                                                                                                                                                                                                                                                                                                                                                                                                                                                                                                                                                                                                                                                                                                                                                                                                                                                                                                                                                                                                                                                                                                                                                                                                                                                                                                                                                                                                                                                                                                                                                                                                                                                                                                                                                                                                                                 |
| Area                          |                                      | level units, electric cooker, extractor, plumbed for                                                                                                                                                                                                                                                                                                                                                                                                                                                                                                                                                                                                                                                                                                                                                                                                                                                                                                                                                                                                                                                                                                                                                                                                                                                                                                                                                                                                                                                                                                                                                                                                                                                                                                                                                                                                                                                                                                                                                                                                                                                                           |
|                               |                                      | washing machine and dishwasher, part tiled                                                                                                                                                                                                                                                                                                                                                                                                                                                                                                                                                                                                                                                                                                                                                                                                                                                                                                                                                                                                                                                                                                                                                                                                                                                                                                                                                                                                                                                                                                                                                                                                                                                                                                                                                                                                                                                                                                                                                                                                                                                                                     |
|                               |                                      | walls, part tiled floor and part timber floor. Door                                                                                                                                                                                                                                                                                                                                                                                                                                                                                                                                                                                                                                                                                                                                                                                                                                                                                                                                                                                                                                                                                                                                                                                                                                                                                                                                                                                                                                                                                                                                                                                                                                                                                                                                                                                                                                                                                                                                                                                                                                                                            |
|                               |                                      | to outside and sliding patio doors to rear garden.                                                                                                                                                                                                                                                                                                                                                                                                                                                                                                                                                                                                                                                                                                                                                                                                                                                                                                                                                                                                                                                                                                                                                                                                                                                                                                                                                                                                                                                                                                                                                                                                                                                                                                                                                                                                                                                                                                                                                                                                                                                                             |
| TD : 11 . 4                   | 1.51 0.70                            | 61                                                                                                                                                                                                                                                                                                                                                                                                                                                                                                                                                                                                                                                                                                                                                                                                                                                                                                                                                                                                                                                                                                                                                                                                                                                                                                                                                                                                                                                                                                                                                                                                                                                                                                                                                                                                                                                                                                                                                                                                                                                                                                                             |
| Toilet                        | 1.51m x 0.79m                        | With w.c., w.h.b. and timber floor.                                                                                                                                                                                                                                                                                                                                                                                                                                                                                                                                                                                                                                                                                                                                                                                                                                                                                                                                                                                                                                                                                                                                                                                                                                                                                                                                                                                                                                                                                                                                                                                                                                                                                                                                                                                                                                                                                                                                                                                                                                                                                            |
| First Floor                   |                                      |                                                                                                                                                                                                                                                                                                                                                                                                                                                                                                                                                                                                                                                                                                                                                                                                                                                                                                                                                                                                                                                                                                                                                                                                                                                                                                                                                                                                                                                                                                                                                                                                                                                                                                                                                                                                                                                                                                                                                                                                                                                                                                                                |
| Bathroom                      | $2.35 \text{m} \times 1.83 \text{m}$ | Bath with electric shower over, w.c., w.h.b., part                                                                                                                                                                                                                                                                                                                                                                                                                                                                                                                                                                                                                                                                                                                                                                                                                                                                                                                                                                                                                                                                                                                                                                                                                                                                                                                                                                                                                                                                                                                                                                                                                                                                                                                                                                                                                                                                                                                                                                                                                                                                             |
|                               |                                      | tiled walls and tiled floor.                                                                                                                                                                                                                                                                                                                                                                                                                                                                                                                                                                                                                                                                                                                                                                                                                                                                                                                                                                                                                                                                                                                                                                                                                                                                                                                                                                                                                                                                                                                                                                                                                                                                                                                                                                                                                                                                                                                                                                                                                                                                                                   |
| Bedroom 1                     | 4.01m x 3.40m                        | With timber floor and shower room ensuite.                                                                                                                                                                                                                                                                                                                                                                                                                                                                                                                                                                                                                                                                                                                                                                                                                                                                                                                                                                                                                                                                                                                                                                                                                                                                                                                                                                                                                                                                                                                                                                                                                                                                                                                                                                                                                                                                                                                                                                                                                                                                                     |
| Ensuite                       | 2.35m x 1.44m                        | Tiled shower with electric shower w.c., w.h.b.,                                                                                                                                                                                                                                                                                                                                                                                                                                                                                                                                                                                                                                                                                                                                                                                                                                                                                                                                                                                                                                                                                                                                                                                                                                                                                                                                                                                                                                                                                                                                                                                                                                                                                                                                                                                                                                                                                                                                                                                                                                                                                |
|                               |                                      | part tiled walls and tiled floor.                                                                                                                                                                                                                                                                                                                                                                                                                                                                                                                                                                                                                                                                                                                                                                                                                                                                                                                                                                                                                                                                                                                                                                                                                                                                                                                                                                                                                                                                                                                                                                                                                                                                                                                                                                                                                                                                                                                                                                                                                                                                                              |
| Bedroom 2                     | 3.57m x 2.77m                        | With timber floor and built-in storage press.                                                                                                                                                                                                                                                                                                                                                                                                                                                                                                                                                                                                                                                                                                                                                                                                                                                                                                                                                                                                                                                                                                                                                                                                                                                                                                                                                                                                                                                                                                                                                                                                                                                                                                                                                                                                                                                                                                                                                                                                                                                                                  |
| Bedroom 3                     | 2.49m x 2.40m                        | With built-in wardrobe and timber floor.                                                                                                                                                                                                                                                                                                                                                                                                                                                                                                                                                                                                                                                                                                                                                                                                                                                                                                                                                                                                                                                                                                                                                                                                                                                                                                                                                                                                                                                                                                                                                                                                                                                                                                                                                                                                                                                                                                                                                                                                                                                                                       |
| Dogroom 5                     | 2. 17111 A 2. TOIII                  | ward out the ward of the time of time of the time of time of the time of t |