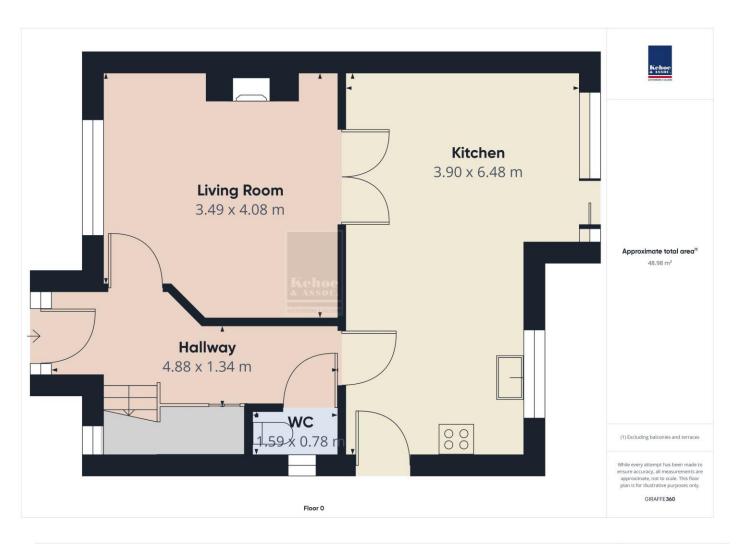

| ACCOMMODATION  Crown d. Floor |                                      |                                                                                                                                                                                                                                                                                                                                                                                                                                                                                                                                                                                                                                                                                                                                                                                                                                                                                                                                                                                                                                                                                                                                                                                                                                                                                                                                                                                                                                                                                                                                                                                                                                                                                                                                                                                                                                                                                                                                                                                                                                                                                                                                |
|-------------------------------|--------------------------------------|--------------------------------------------------------------------------------------------------------------------------------------------------------------------------------------------------------------------------------------------------------------------------------------------------------------------------------------------------------------------------------------------------------------------------------------------------------------------------------------------------------------------------------------------------------------------------------------------------------------------------------------------------------------------------------------------------------------------------------------------------------------------------------------------------------------------------------------------------------------------------------------------------------------------------------------------------------------------------------------------------------------------------------------------------------------------------------------------------------------------------------------------------------------------------------------------------------------------------------------------------------------------------------------------------------------------------------------------------------------------------------------------------------------------------------------------------------------------------------------------------------------------------------------------------------------------------------------------------------------------------------------------------------------------------------------------------------------------------------------------------------------------------------------------------------------------------------------------------------------------------------------------------------------------------------------------------------------------------------------------------------------------------------------------------------------------------------------------------------------------------------|
| Ground Floor                  | 4.00 1.07                            | XX71.1 .1 .1 .1 .1 .1 .1 .1 .1                                                                                                                                                                                                                                                                                                                                                                                                                                                                                                                                                                                                                                                                                                                                                                                                                                                                                                                                                                                                                                                                                                                                                                                                                                                                                                                                                                                                                                                                                                                                                                                                                                                                                                                                                                                                                                                                                                                                                                                                                                                                                                 |
| Entrance Hallway              | 4.98m x 1.37m                        | With timber floor and understairs storage press.                                                                                                                                                                                                                                                                                                                                                                                                                                                                                                                                                                                                                                                                                                                                                                                                                                                                                                                                                                                                                                                                                                                                                                                                                                                                                                                                                                                                                                                                                                                                                                                                                                                                                                                                                                                                                                                                                                                                                                                                                                                                               |
| Sitting Room                  | 4.00m x 4.10m                        | With feature fireplace with solid fuel stove timber                                                                                                                                                                                                                                                                                                                                                                                                                                                                                                                                                                                                                                                                                                                                                                                                                                                                                                                                                                                                                                                                                                                                                                                                                                                                                                                                                                                                                                                                                                                                                                                                                                                                                                                                                                                                                                                                                                                                                                                                                                                                            |
|                               |                                      | floor and double doors to:                                                                                                                                                                                                                                                                                                                                                                                                                                                                                                                                                                                                                                                                                                                                                                                                                                                                                                                                                                                                                                                                                                                                                                                                                                                                                                                                                                                                                                                                                                                                                                                                                                                                                                                                                                                                                                                                                                                                                                                                                                                                                                     |
| Kitchen / Dining              | 6.49m x 3.90m                        | With excellent range of built-in floor and eye                                                                                                                                                                                                                                                                                                                                                                                                                                                                                                                                                                                                                                                                                                                                                                                                                                                                                                                                                                                                                                                                                                                                                                                                                                                                                                                                                                                                                                                                                                                                                                                                                                                                                                                                                                                                                                                                                                                                                                                                                                                                                 |
| Area                          |                                      | level units, electric cooker, extractor, plumbed for                                                                                                                                                                                                                                                                                                                                                                                                                                                                                                                                                                                                                                                                                                                                                                                                                                                                                                                                                                                                                                                                                                                                                                                                                                                                                                                                                                                                                                                                                                                                                                                                                                                                                                                                                                                                                                                                                                                                                                                                                                                                           |
|                               |                                      | washing machine and dishwasher, part tiled                                                                                                                                                                                                                                                                                                                                                                                                                                                                                                                                                                                                                                                                                                                                                                                                                                                                                                                                                                                                                                                                                                                                                                                                                                                                                                                                                                                                                                                                                                                                                                                                                                                                                                                                                                                                                                                                                                                                                                                                                                                                                     |
|                               |                                      | walls, part tiled floor and part timber floor. Door                                                                                                                                                                                                                                                                                                                                                                                                                                                                                                                                                                                                                                                                                                                                                                                                                                                                                                                                                                                                                                                                                                                                                                                                                                                                                                                                                                                                                                                                                                                                                                                                                                                                                                                                                                                                                                                                                                                                                                                                                                                                            |
|                               |                                      | to outside and sliding patio doors to rear garden.                                                                                                                                                                                                                                                                                                                                                                                                                                                                                                                                                                                                                                                                                                                                                                                                                                                                                                                                                                                                                                                                                                                                                                                                                                                                                                                                                                                                                                                                                                                                                                                                                                                                                                                                                                                                                                                                                                                                                                                                                                                                             |
| TD : 11 . 4                   | 1.51 0.70                            | 61                                                                                                                                                                                                                                                                                                                                                                                                                                                                                                                                                                                                                                                                                                                                                                                                                                                                                                                                                                                                                                                                                                                                                                                                                                                                                                                                                                                                                                                                                                                                                                                                                                                                                                                                                                                                                                                                                                                                                                                                                                                                                                                             |
| Toilet                        | 1.51m x 0.79m                        | With w.c., w.h.b. and timber floor.                                                                                                                                                                                                                                                                                                                                                                                                                                                                                                                                                                                                                                                                                                                                                                                                                                                                                                                                                                                                                                                                                                                                                                                                                                                                                                                                                                                                                                                                                                                                                                                                                                                                                                                                                                                                                                                                                                                                                                                                                                                                                            |
| First Floor                   |                                      |                                                                                                                                                                                                                                                                                                                                                                                                                                                                                                                                                                                                                                                                                                                                                                                                                                                                                                                                                                                                                                                                                                                                                                                                                                                                                                                                                                                                                                                                                                                                                                                                                                                                                                                                                                                                                                                                                                                                                                                                                                                                                                                                |
| Bathroom                      | $2.35 \text{m} \times 1.83 \text{m}$ | Bath with electric shower over, w.c., w.h.b., part                                                                                                                                                                                                                                                                                                                                                                                                                                                                                                                                                                                                                                                                                                                                                                                                                                                                                                                                                                                                                                                                                                                                                                                                                                                                                                                                                                                                                                                                                                                                                                                                                                                                                                                                                                                                                                                                                                                                                                                                                                                                             |
|                               |                                      | tiled walls and tiled floor.                                                                                                                                                                                                                                                                                                                                                                                                                                                                                                                                                                                                                                                                                                                                                                                                                                                                                                                                                                                                                                                                                                                                                                                                                                                                                                                                                                                                                                                                                                                                                                                                                                                                                                                                                                                                                                                                                                                                                                                                                                                                                                   |
| Bedroom 1                     | 4.01m x 3.40m                        | With timber floor and shower room ensuite.                                                                                                                                                                                                                                                                                                                                                                                                                                                                                                                                                                                                                                                                                                                                                                                                                                                                                                                                                                                                                                                                                                                                                                                                                                                                                                                                                                                                                                                                                                                                                                                                                                                                                                                                                                                                                                                                                                                                                                                                                                                                                     |
| Ensuite                       | 2.35m x 1.44m                        | Tiled shower with electric shower w.c., w.h.b.,                                                                                                                                                                                                                                                                                                                                                                                                                                                                                                                                                                                                                                                                                                                                                                                                                                                                                                                                                                                                                                                                                                                                                                                                                                                                                                                                                                                                                                                                                                                                                                                                                                                                                                                                                                                                                                                                                                                                                                                                                                                                                |
|                               |                                      | part tiled walls and tiled floor.                                                                                                                                                                                                                                                                                                                                                                                                                                                                                                                                                                                                                                                                                                                                                                                                                                                                                                                                                                                                                                                                                                                                                                                                                                                                                                                                                                                                                                                                                                                                                                                                                                                                                                                                                                                                                                                                                                                                                                                                                                                                                              |
| Bedroom 2                     | 3.57m x 2.77m                        | With timber floor and built-in storage press.                                                                                                                                                                                                                                                                                                                                                                                                                                                                                                                                                                                                                                                                                                                                                                                                                                                                                                                                                                                                                                                                                                                                                                                                                                                                                                                                                                                                                                                                                                                                                                                                                                                                                                                                                                                                                                                                                                                                                                                                                                                                                  |
| Bedroom 3                     | 2.49m x 2.40m                        | With built-in wardrobe and timber floor.                                                                                                                                                                                                                                                                                                                                                                                                                                                                                                                                                                                                                                                                                                                                                                                                                                                                                                                                                                                                                                                                                                                                                                                                                                                                                                                                                                                                                                                                                                                                                                                                                                                                                                                                                                                                                                                                                                                                                                                                                                                                                       |
| Dogroom 5                     | 2. 17111 A 2. TOIII                  | ward out the ward of the time of time of the time of time of the time of t |

Total Floor Area: c. 108.6 sq.m. ( c. 1,168.96 sq.ft.)