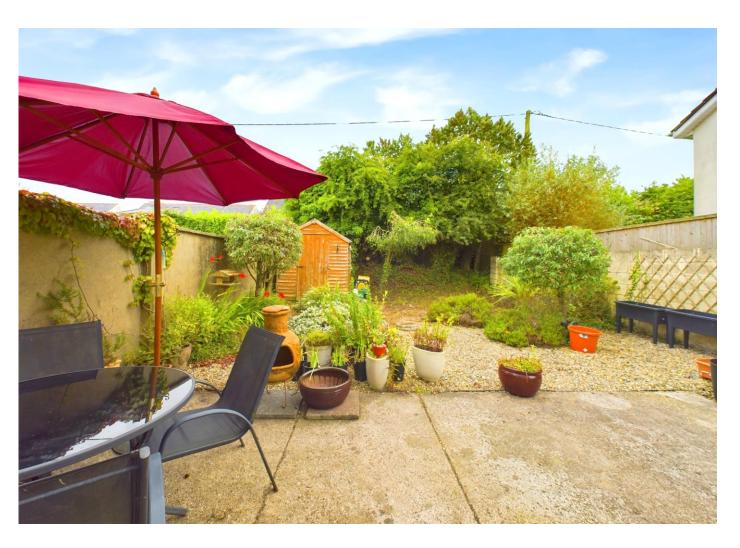

Concrete drive offering ample parking to the front. Private enclosed garden to the rear with some nice mature planting, paved patio area and lovely sunny aspect, perfect for outdoor dining.

This property would make an excellent starter home or quiet coastal retreat perfectly located to enjoy all the Sunny South East has to offer. Early Viewing is highly recommended contact Wexford Auctioneers Kehoe & Associates 053-9144393 of info@kehoeproperty.com

#### **Outside**

- Concrete drive offering ample off-street parking.
- Private enclosed garden with lovely sunny aspect.
- Patio area
- Side access, barna shed