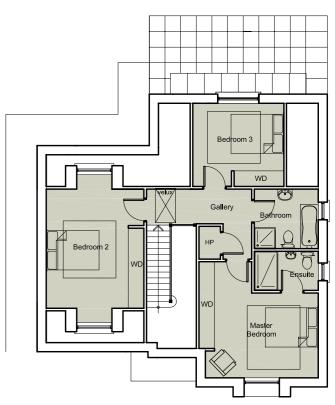

# HOUSE TYPE C

Ground Floor Area - 105 sq/m First Floor Area - 60 sq/m Total Floor Area - 165 sq/m

Ground Floor Area - 95 sq/m First Floor Area - 65 sq/m Total Floor Area - 160 sq/m