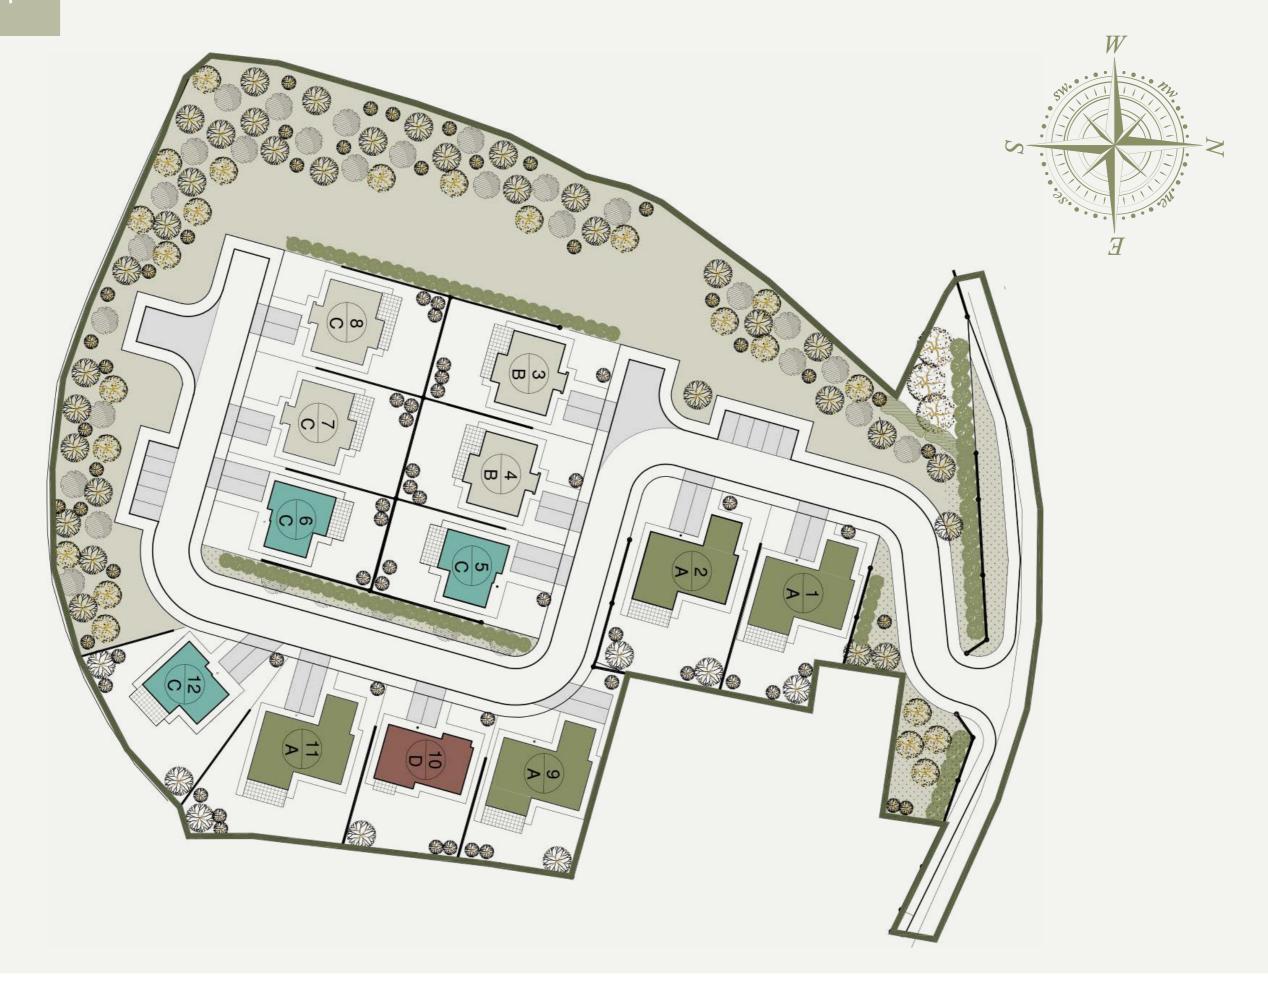

# AN GOIRTÍN GLAS

An Goirtín Glas is a beautiful residential development of just 12 detached homes by Gralor Homes Limited. The development presents a superb opportunity to own a contemporary, energy efficient home that has been thoughtfully designed, making it the perfect place to call home. The scheme comprises of a selection of 3 and 4 bedroom spacious 'A' rated detached homes. On offer are both bungalows and dormer homes, all of which are detached on lovely spacious sites.

An Goirtín Glas is conveniently located just a short stroll from the well-established village of Blackwater which offers bars, a café, a supermarket, the local primary school and the GAA pitch and only a short drive to all of the wonderful amenities that the thriving town of Wexford has to offer which is just 15 km away. Ballyconnigar Beach is 3 kilometres away offering a beautiful sandy beach with stunning walks. Blackwater is sitting pretty as in 2023 it was named Ireland's Best Kept Village. Blackwater Golf course is just 5km away.