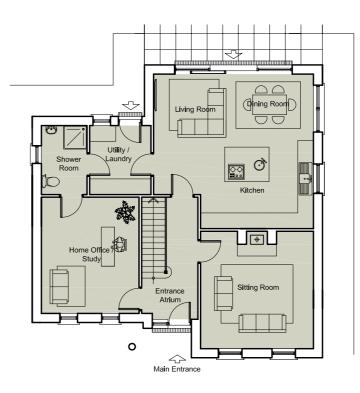

# HOUSE TYPE C

Ground Floor Area - 105 sq/m First Floor Area - 60 sq/m Total Floor Area - 165 sq/m

Ground Floor Area - 95 sq/m First Floor Area - 65 sq/m Total Floor Area - 160 sq/m