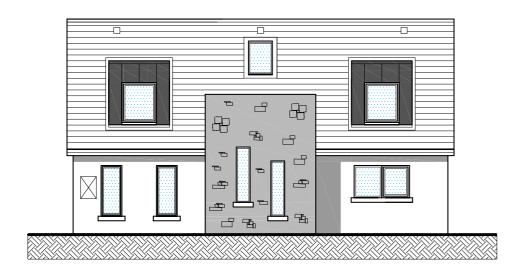

# HOUSE TYPE C

Ground Floor Area - 105 sq/m First Floor Area - 60 sq/m Total Floor Area - 165 sq/m

Ground Floor Area - 95 sq/m First Floor Area - 65 sq/m Total Floor Area - 160 sq/m