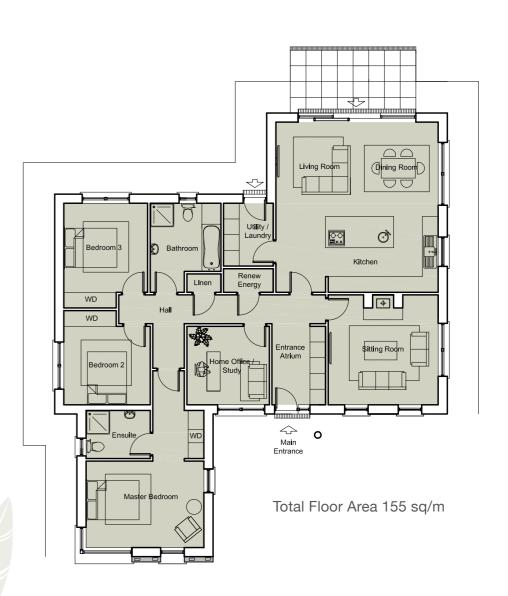

Stylish bathrooms with attractive range of high quality sanitary ware
- Triple glazed units
- · Generous electrical spec

- · High quality wardobes to two bedrooms
- Tiling Allowance
- · Interior fully painted
- · Wired for broadband
- Wiring for EV point
- Side gate provided
- Patio to rear garden
- Garden levelled and seeded
- 10 year Home Bond Structural Guarantee
- 10 Year Homebond Mechancial and Electrical inherent defects insurance
- All houses eligible for Help to Buy Scheme
  with grant of up to €30,000 available to
  qualifying purchasers and may also avail of the
  First Home Scheme which is a shared equity
  scheme where the state and participating
  banks pay up to 30 % of the market value in
  return for a stake in your home. (Terms and
  conditions apply)

# HOUSE TYPE A







# HOUSE TYPE C





Ground Floor Area - 105 sq/m First Floor Area - 60 sq/m Total Floor Area - 165 sq/m







Ground Floor Area - 95 sq/m First Floor Area - 65 sq/m Total Floor Area - 160 sq/m



## **SELLING AGENTS:**



Kehoe & Assoc Commercial Quay Wexford Y35 KT67 053 91 44393 sales@kehoeproperty.com PSRA No. 002141

## **BUILDERS**:



**Gralor Homes Ltd.** Ballyconnigar Lower Blackwater Enniscorthy Co. Wexford Y21 RY10

## ARCHITECTS:



**Mernagh Whitty Architects** Mullanour Wexford Y35 EA39







## **SOLICITORS**:



**Stone Solicitors** The Bull Ring, Wexford, Ireland Tel: 053 9146144 Fax: 053 9146099 Email: info@stonelaw.ie

rticulars are issued by Kemur Investments Limited T/A Kehoe & Assoc, registered in Ireland, no. 411672. PSRA No. 002141 on the understanding that any