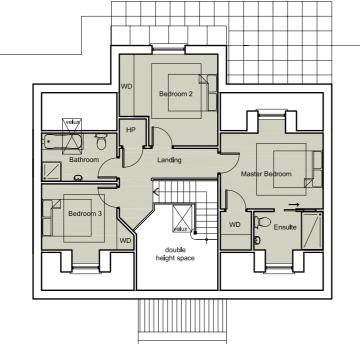

# HOUSE TYPE A

# HOUSE TYPE C

Ground Floor Area - 105 sq/m First Floor Area - 60 sq/m Total Floor Area - 165 sq/m

Ground Floor Area - 95 sq/m First Floor Area - 65 sq/m Total Floor Area - 160 sq/m