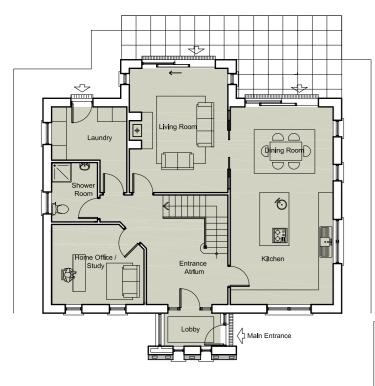

# HOUSE TYPE A

# HOUSE TYPE C

Ground Floor Area - 105 sq/m First Floor Area - 60 sq/m Total Floor Area - 165 sq/m

Ground Floor Area - 95 sq/m First Floor Area - 65 sq/m Total Floor Area - 160 sq/m