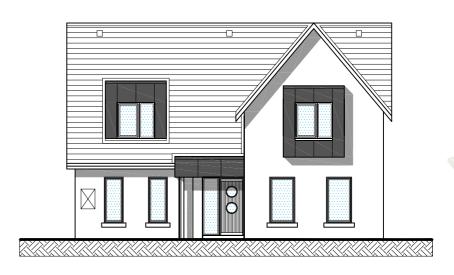

# HOUSE TYPE A

# HOUSE TYPE C

Ground Floor Area - 105 sq/m First Floor Area - 60 sq/m Total Floor Area - 165 sq/m

Ground Floor Area - 95 sq/m First Floor Area - 65 sq/m Total Floor Area - 160 sq/m