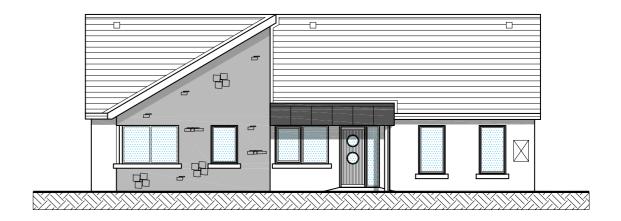

- Stylish bathrooms with attractive range of high quality sanitary ware
- Triple glazed units
- · Generous electrical spec

- · High quality wardobes to two bedrooms
- Tiling Allowance
- · Interior fully painted
- · Wired for broadband
- Wiring for EV point
- Side gate provided
- Patio to rear garden
- Garden levelled and seeded
- 10 year Home Bond Structural Guarantee
- 10 Year Homebond Mechancial and Electrical inherent defects insurance
- All houses eligible for Help to Buy Scheme
  with grant of up to €30,000 available to
  qualifying purchasers and may also avail of the
  First Home Scheme which is a shared equity
  scheme where the state and participating
  banks pay up to 30 % of the market value in
  return for a stake in your home. (Terms and
  conditions apply)

# HOUSE TYPE A







# HOUSE TYPE C





Ground Floor Area - 105 sq/m First Floor Area - 60 sq/m Total Floor Area - 165 sq/m







Ground Floor Area - 95 sq/m First Floor Area - 65 sq/m Total Floor Area - 160 sq/m



## **SELLING AGENTS:**



Kehoe & Assoc Commercial Quay Wexford Y35 KT67 053 91 44393 sales@kehoeproperty.com PSRA No. 002141

## **BUILDERS**:



**Gralor Homes Ltd.** Ballyconnigar Lower Blackwater Enniscorthy Co. Wexford Y21 RY10

## ARCHITECTS:



**Mernagh Whitty Architects** Mullanour Wexford Y35 EA39







## **SOLICITORS**:



**Stone Solicitors** The Bull Ring, Wexford, Ireland Tel: 053 9146144 Fax: 053 9146099 Email: info@stonelaw.ie

rticulars are issued by Kemur Investments Limited T/A Kehoe & Assoc, registered in Ireland, no. 411672. PSRA No. 002141 on the understanding that a