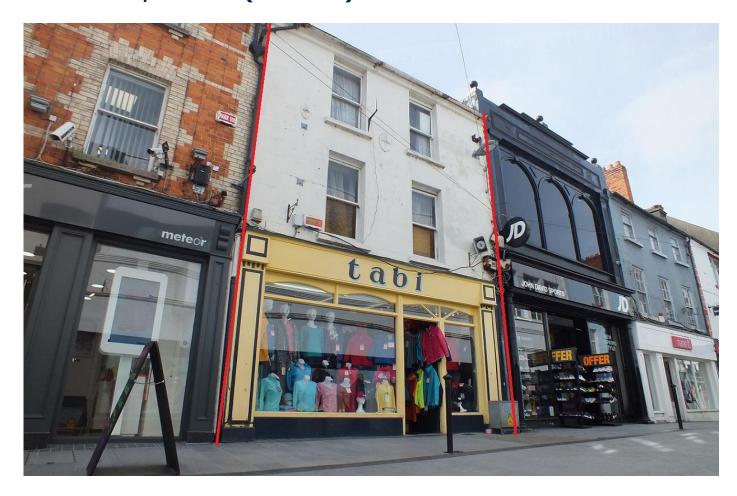

#### **LOCATION:**

22 South Main Street, Wexford occupies a prime trading position in Wexford town centre. The subject property has 5.1m frontage onto the pedestrianised portion of Wexford's North Main Street, with high volumes of footfall. Wexford Town Centre offers This exceptional retail unit is located on the busiest portion of Wexford's pedestrianised main thoroughfare. The subject property benefits from a prominent position, close to the junction between Anne Street and Wexford's Main Street. Wexford Town is an excellent retail location and boasts an exceptional mix of national, multi-national and indigenous retailers. Wexford is a busy, bustling retailing commercial location and a focal point of the South-East.

#### **DESCRIPTION:**

The subject property comprises a mid-terrace, three storey building with retail unit at ground floor and ancillary storage laid out over two floors overhead.