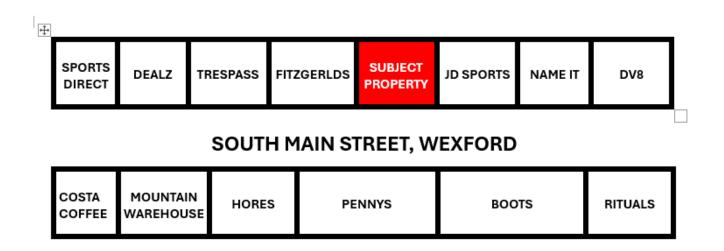

Kehoe & Assoc.

Commercial Quay, Wexford. Tel: 053 9144393

Email: <u>info@kehoeproperty.com</u>. Website: www.kehoeproperty.co

- A prime retail pitch located on the busiest portion of Wexford's South Main Street.
- An opportunity to lease this excellent retail premises in an exceptional trading location
- Retail unit extends to c. 48 sq.m / 516 sq. ft. with ancillary storage overhead.
- Adjoining occupiers include; Boots, Penneys, Sport Direct, Costa Coffee, Mountain
  Warehouse, Trespass, JD Sports, Ritual, Flying Tiger, Holland & Barrett etc.
- For further details and to arrange a suitable viewing time, contact Colum Murphy at the sole selling agents, Kehoe & Assoc. at 053 9144393