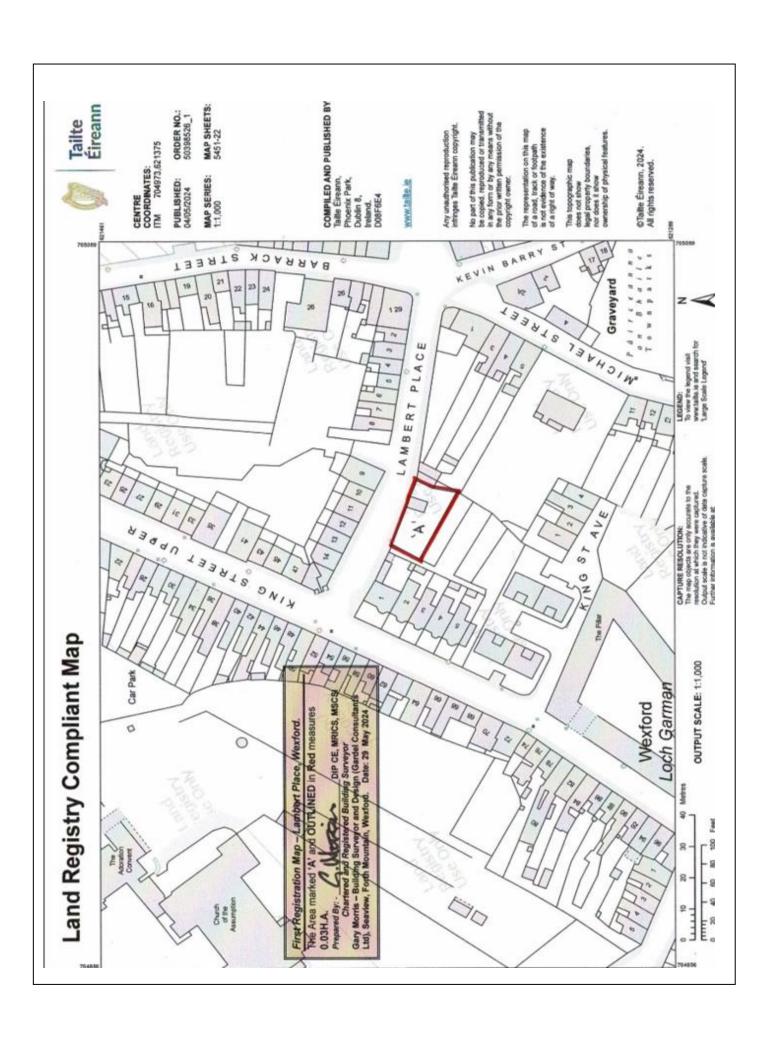

## FOR SALE

C. 0.03 HECTARES / C. 0.074 ACRE SITE AT LAMBERT PLACE (BUNKERS HILL), WEXFORD

**AUCTIONEERS & VALUERS** 

**AMV: €40,000** File No. c688.2.CM

## Site For Sale

- ❖ Small development site suitable for a development of townhouses, just off King Street in Wexford Town Centre.
- ♦ Most convenient location, few minutes' walk from Wexford Main Street and close to all amenities such as schools, churches, supermarkets etc.
- Pleas note this site is being sold as a zoned development site and is not subject to planning permission.
- ❖ An established residential location that is an ideal opportunity for any builder / developer.
- Please see attached survey map.
- ❖ Further details contact the sole selling agents, Kehoe & Assoc. at 053 9144393 or by email: sales@kehoeproperty.com