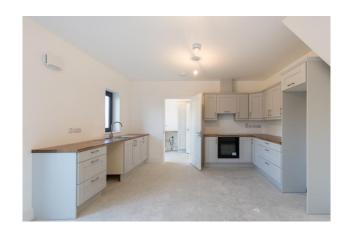

**Description:** Phase 2 Church Wood comprises 10 semi-detached 'A' Rated highly efficient homes. Finished to a high standard with air to water heating, uPVC triple glazed windows and doors, fully painted, quality kitchen units, hob, extractor, oven, fitted wardrobe, contemporary bathrooms with part tiled walls and tiled floor, bath screen, shower doors, provision for EV charging point, double brick driveway. Enclosed rear garden with side access. Exceptionally spacious 3 and 4 bedroomed homes sure to fulfil the needs of any growing family.