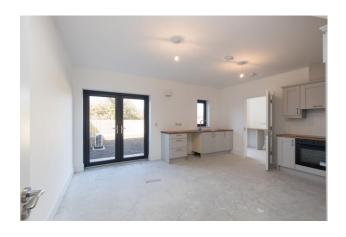

**Description:** Phase 2 Church Wood comprises 10 semi-detached 'A' Rated highly efficient homes. Finished to a high standard with air to water heating, uPVC triple glazed windows and doors, fully painted, quality kitchen units, hob, extractor, oven, fitted wardrobe, contemporary bathrooms with part tiled walls and tiled floor, bath screen, shower doors, provision for EV charging point, double brick driveway. Enclosed rear garden with side access. Exceptionally spacious 3 and 4 bedroomed homes sure to fulfil the needs of any growing family.