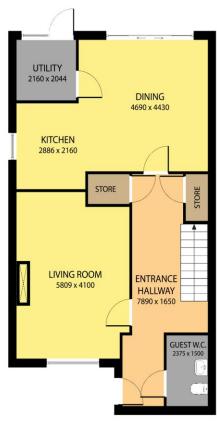

#### 3 Bed Semi – Detached

133 SQ.M. / 1,431 SQ.FT

GROUND FLOOR Type B - 3 Bed Semi-Detached

Floor Area 133 SQ. M.

Whilst every attempt has been made to ensure the accuracy of the floor plan contained here, measurements of doors, windows, rooms and any other items are approximate and no responsibility is taken for any error omission, or misstatement. This plan is for