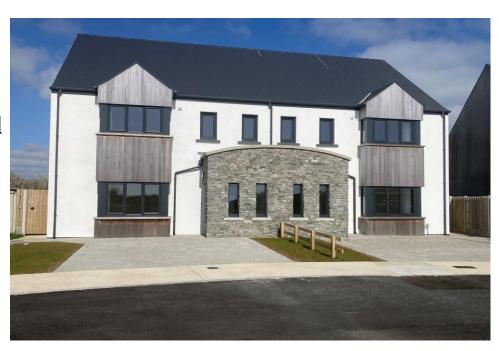

### Phase 2 Church Wood, Kilrane, Co. Wexford Quality 'A' Rated New Homes

3 Bed Semi -Detached 133 SQ.M. / 1,431 SQ.FT

To arrange a suitable viewing time, contact the sole selling agents, Kehoe & Assoc. on 053 9144393.

# Church Wood, Kilrane, Co. Wexford

- 10 year Homebond Structural Guarantee.
- 'A' Rated highly efficient homes.
- Air to Water Efficiency Heat Pumps, zoned heating, pressurised water system.
- Underfloor heating at ground floor level
- Triple glazed uPVC windows and doors.
- Fully painted internally.
- Quality kitchen units including hob, extractor and oven.
- Fitted wardrobe in one bedroom.
- Contemporary bathrooms with part tiled walls, tiled floor, bath screen and shower doors.
- Double brick driveway.
- Fully painted internally.
- Provision for E.V. charging point.
- Large enclosed rear gardens with gated side access.

**Description:** Phase 2 Church Wood comprises 10 semi-detached 'A' Rated highly efficient homes. Finished to a high standard with air to water heating, uPVC triple glazed windows and doors, fully painted, quality kitchen units, hob, extractor, oven, fitted wardrobe, contemporary bathrooms with part tiled walls and tiled floor, bath screen, shower doors, provision for EV charging point, double brick driveway. Enclosed rear garden with side access. Exceptionally spacious 3 and 4 bedroomed homes sure to fulfil the needs of any growing family.