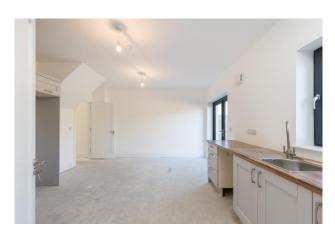

**Description:** Phase 2 Church Wood comprises 10 semi-detached 'A' Rated highly efficient homes. Finished to a high standard with air to water heating, uPVC triple glazed windows and doors, fully painted, quality kitchen units, hob, extractor, oven, fitted wardrobe, contemporary bathrooms with part tiled walls and tiled floor, bath screen, shower doors, provision for EV charging point, double brick driveway. Enclosed rear garden with side access. Exceptionally spacious 3 and 4 bedroomed homes sure to fulfil the needs of any growing family.