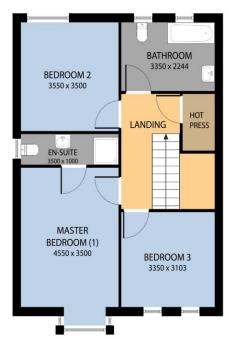

FIRST FLOOR Type B - 3 Bed Semi-Detached

Floor Area 133 SQ. M.

Whilst every attempt has been made to ensure the accuracy of the floor plan contained here, measurements of doors, windows, rooms and any other items are approximate and no responsibility is taken for any error, omission, or misstatement. This plan is for illustrative purposes only and should be used as such by any prospective purchaser. The services, systems and applications shown here have not been tested and no guarantee as to their operability or efficiency can be given.