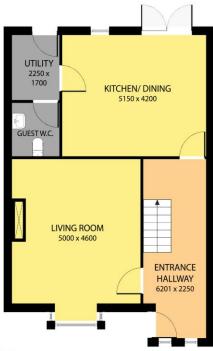

#### 3 Bed Semi – Detached

133 SQ.M. / 1,431 SQ.FT

GROUND FLOOR Type B - 3 Bed Semi-Detached

Floor Area 133 SQ. M.

Whilst every attempt has been made to ensure the accuracy of the floor plan contained here, measurements of doors, windows, rooms and any other items are approximate and no responsibility is taken for any error omission, or misstatement. This plan is for