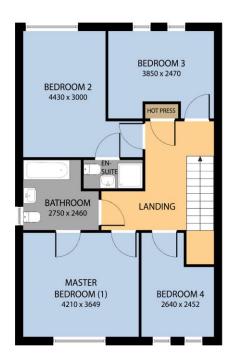

FIRST FLOOR Type B - 3 Bed Semi-Detached

Floor Area 133 SQ. M.

Whilst every attempt has been made to ensure the accuracy of the floor plan contained here, measurements of doors, windows, rooms and any other items are approximate and no responsibility is taken for any error, omission, or misstatement. This plan is for illustrative purposes only and should be used as such by any prospective purchaser. The services, systems and applications shown here have not been tested and no guarantee as to their operability or efficiency can be given.