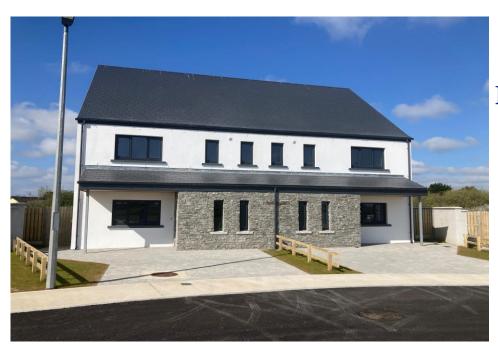

Bed Semi - Detached 154 SQ.M. / 1,657 SQ.FT

# Church Wood, Kilrane, Co. Wexford

- 10 year Homebond Structural Guarantee.
- 'A' Rated highly efficient homes.
- Air to Water Efficiency Heat Pumps, zoned heating, pressurised water system.
- Underfloor heating at ground floor level
- Triple glazed uPVC windows and doors.
- Fully painted internally.
- Quality kitchen units including hob, extractor and oven.
- Fitted wardrobe in one bedroom.
- Contemporary bathrooms with part tiled walls, tiled floor, bath screen and shower doors.
- Double brick driveway.
- Fully painted internally.
- Provision for E.V. charging point.
- Large enclosed rear gardens with gated side access.

**Description:** Phase 2 Church Wood comprises 10 semi-detached 'A' Rated highly efficient homes. Finished to a high standard with air to water heating, uPVC triple glazed windows and doors, fully painted, quality kitchen units, hob, extractor, oven, fitted wardrobe, contemporary bathrooms with part tiled walls and tiled floor, bath screen, shower doors, provision for EV charging point, double brick driveway. Enclosed rear garden with side access. Exceptionally spacious 3 and 4 bedroomed homes sure to fulfil the needs of any growing family.