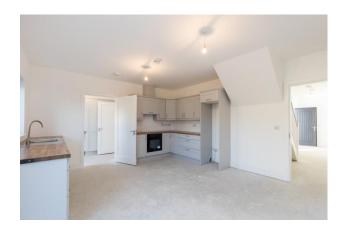

**Description:** Phase 2 Church Wood comprises 10 semi-detached 'A' Rated highly efficient homes. Finished to a high standard with air to water heating, uPVC triple glazed windows and doors, fully painted, quality kitchen units, hob, extractor, oven, fitted wardrobe, contemporary bathrooms with part tiled walls and tiled floor, bath screen, shower doors, provision for EV charging point, double brick driveway. Enclosed rear garden with side access. Exceptionally spacious 3 and 4 bedroomed homes sure to fulfil the needs of any growing family.