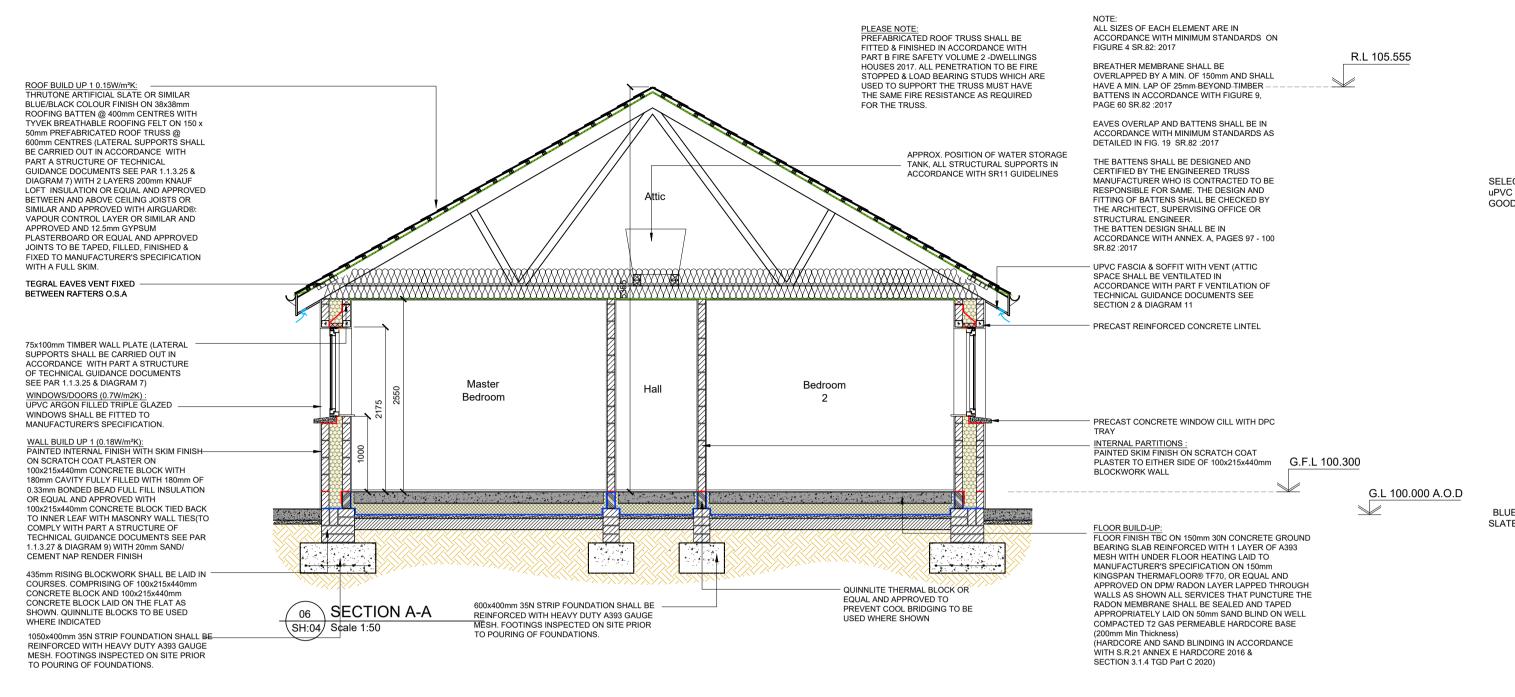

DRAINAGE

FOUL WATER DAINAGE

SURFACE WATER DRAINAGE

MANHOLE

SURFACE ACCESS JUNCTION

FOUL ACCESS JUNCTION

SOIL VENT PIPE

GULLY TRAP

RAINWATER DOWN PIPE
& GULLY TRAP

RADON VENT PIPE

ORVP

| ELECTRICAL LEGEND:                                                                    |             |
|---------------------------------------------------------------------------------------|-------------|
| FUSE BOARD                                                                            | FB          |
| HEAT DETECTOR                                                                         | $\bigoplus$ |
| SMOKE DETECTOR                                                                        | S           |
| COOKER SWITCH