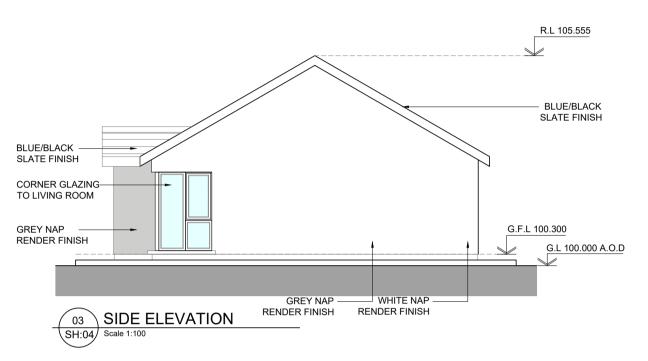

DRAINAGE

FOUL WATER DAINAGE

SURFACE WATER DRAINAGE

MANHOLE

SURFACE ACCESS JUNCTION

FOUL ACCESS JUNCTION

SOIL VENT PIPE

GULLY TRAP

RAINWATER DOWN PIPE
& GULLY TRAP

RADON VENT PIPE

ORVP

| ELECTRICAL LEGEND:                                                                    |             |
|---------------------------------------------------------------------------------------|-------------|
| FUSE BOARD                                                                            | FB          |
| HEAT DETECTOR                                                                         | $\bigoplus$ |
| SMOKE DETECTOR                                                                        | S           |
| COOKER SWITCH