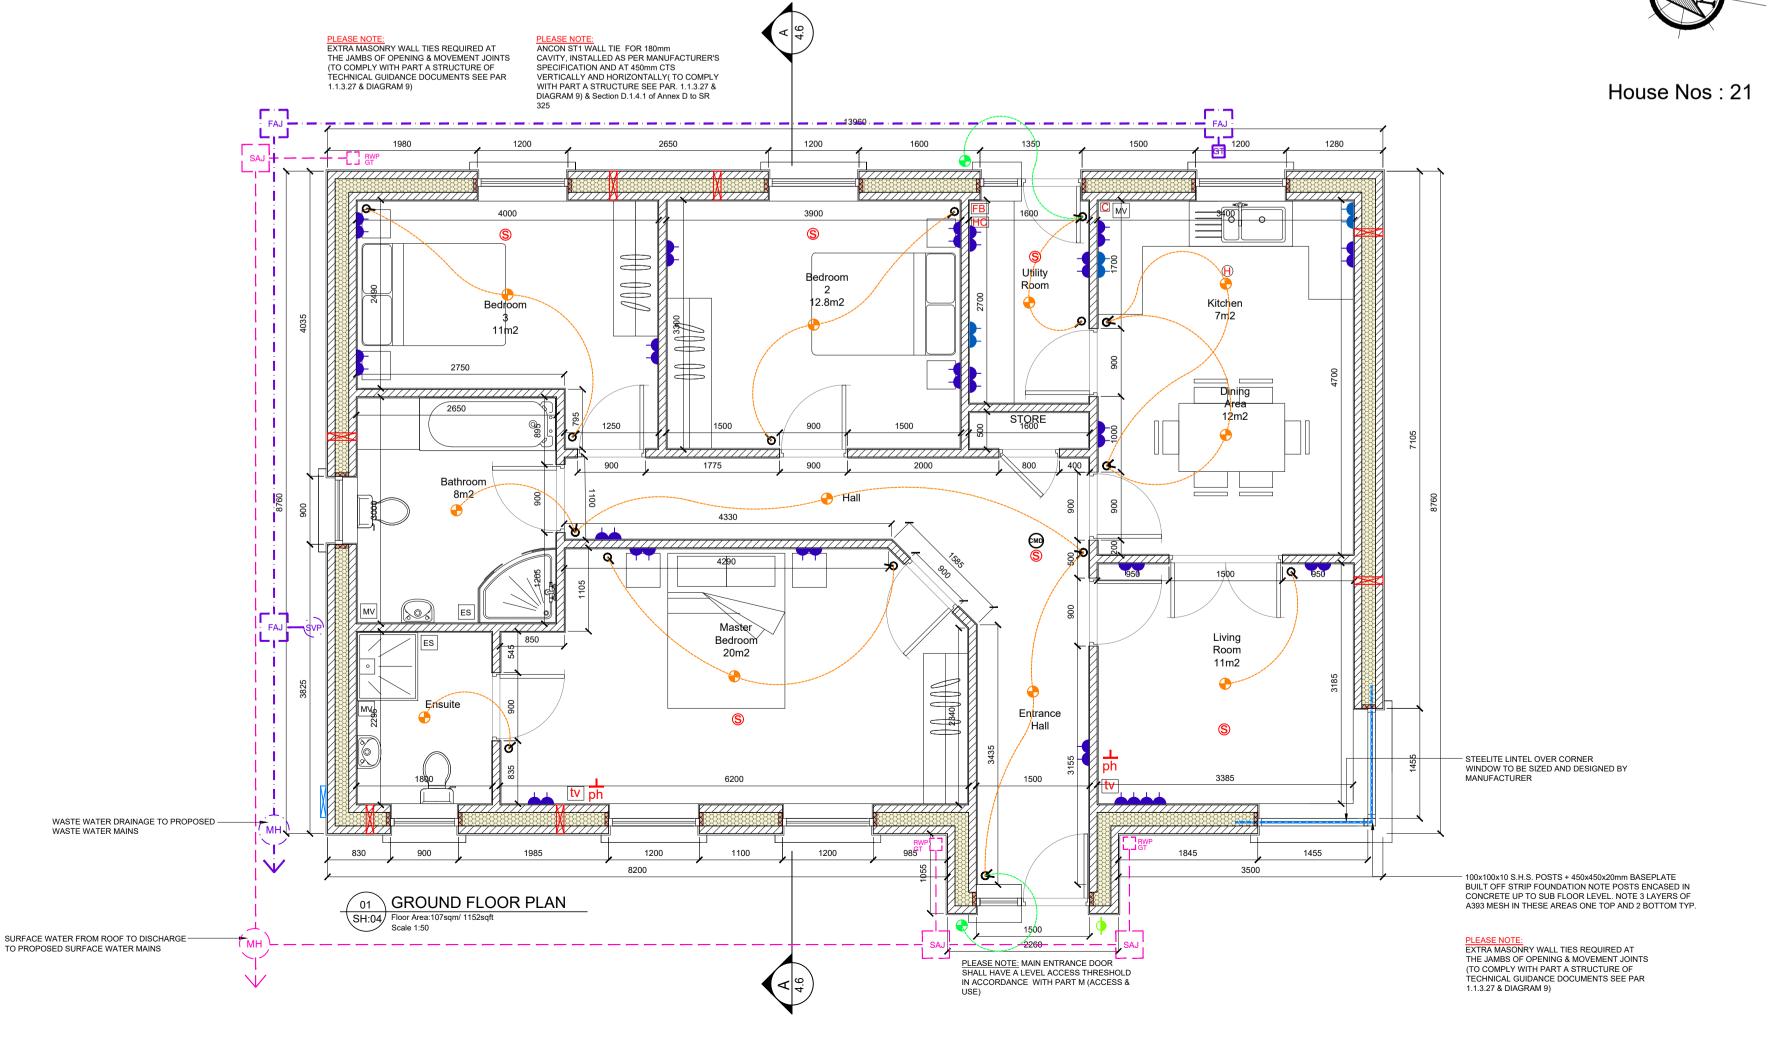

DRAINAGE

FOUL WATER DAINAGE

SURFACE WATER DRAINAGE

MANHOLE

SURFACE ACCESS JUNCTION

FOUL ACCESS JUNCTION

SOIL VENT PIPE

GULLY TRAP

RAINWATER DOWN PIPE
& GULLY TRAP

RADON VENT PIPE

ORVP

| ELECTRICAL LEGEND:                                                                    |             |
|---------------------------------------------------------------------------------------|-------------|
| FUSE BOARD                                                                            | FB          |
| HEAT DETECTOR                                                                         | $\bigoplus$ |
| SMOKE DETECTOR                                                                        | S           |
| COOKER SWITCH                                                                         | C           |
| HEATING CONTROLS                                                                      | HC          |
| PENDANT LIGHT                                                                         | <b>(</b>    |
| EXTERNAL WALL<br>LIGHT TBC                                                            | •           |
| WALL MOUNTED LIGHT (own switch point)                                                 |             |
| PHONE POINT                                                                           | ph          |
| TV POINT                                                                              | tv          |
| DOUBLE SOCKET<br>(Double Pole Isolation<br>Switch Under Counters)                     |             |
| OVER COUNTER<br>DOUBLE SOCKETS                                                        |             |
| SINGLE SOCKET                                                                         | _           |
| DOOR BELL                                                                             | •           |
| RECESSED LED CEILING<br>LIGHTS (waterproof fittings in<br>bathroom areas)             | Ø           |
| PICTURE LIGHT FITTING<br>(OWN SWITCH)                                                 |             |
| CARBON MONOXIDE<br>DETECTOR                                                           | (MD)        |
| SINGLE LIGHT SWITCH                                                                   | φ           |
| DOUBLE LIGHT SWITCH                                                                   | R           |
| MECHANICAL VENTILATION<br>(cooker hood)<br>CEILING FAN<br>(to central extract system) | N MV        |
| EXTERNAL SOCKET                                                                       | _           |
| ESB PANEL                                                                             |             |
| ELECTRIC SHOWER                                                                       | ES          |
| LD2 FIRE ALARM PANEL                                                                  |             |
| WALL VENT (150mm min)                                                                 | $\boxtimes$ |
|                                                                                       |             |

CONSTRUCTION ISSUE House Type E - 107m2