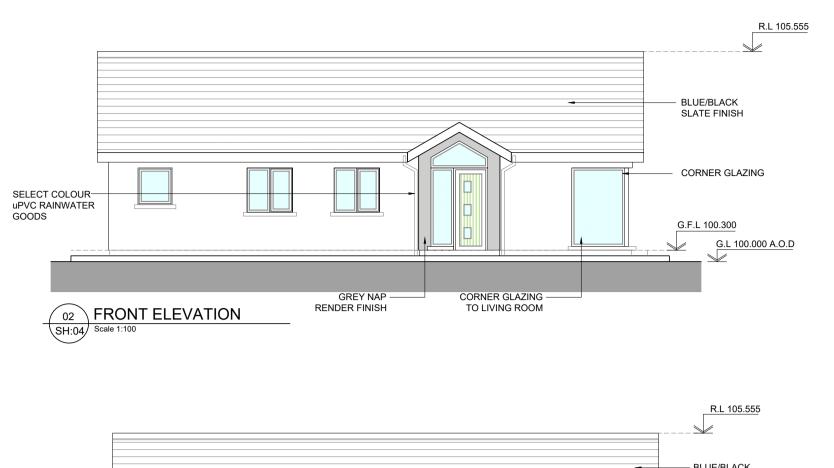

DRAINAGE

FOUL WATER DAINAGE

SURFACE WATER DRAINAGE

MANHOLE

SURFACE ACCESS JUNCTION

FOUL ACCESS JUNCTION

SOIL VENT PIPE

GULLY TRAP

RAINWATER DOWN PIPE
& GULLY TRAP

RADON VENT PIPE

ORVP

| ELECTRICAL LEGEND:                                                                    |             |
|---------------------------------------------------------------------------------------|-------------|
| FUSE BOARD                                                                            | FB          |
| HEAT DETECTOR                                                                         | $\bigoplus$ |
| SMOKE DETECTOR                                                                        | S           |
| COOKER SWITCH