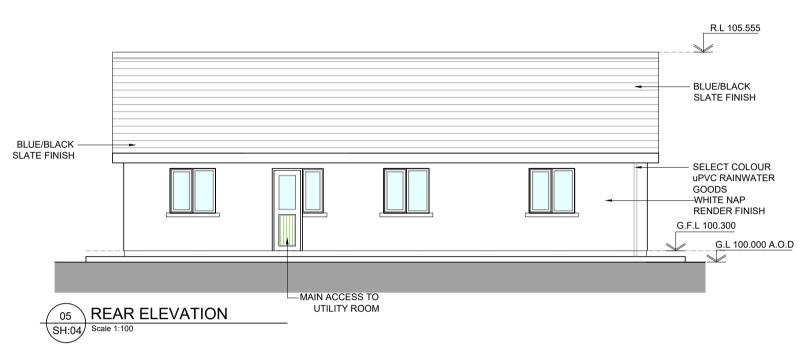

DRAINAGE

FOUL WATER DAINAGE

SURFACE WATER DRAINAGE

MANHOLE

SURFACE ACCESS JUNCTION

FOUL ACCESS JUNCTION

SOIL VENT PIPE

GULLY TRAP

RAINWATER DOWN PIPE
& GULLY TRAP

RADON VENT PIPE

ORVP

| ELECTRICAL LEGEND:                                                                    |             |
|---------------------------------------------------------------------------------------|-------------|
| FUSE BOARD                                                                            | FB          |
| HEAT DETECTOR                                                                         | $\bigoplus$ |
| SMOKE DETECTOR                                                                        | S           |
| COOKER SWITCH