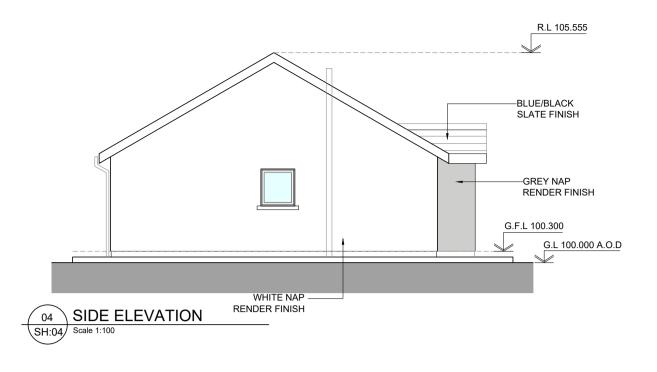

DRAINAGE

FOUL WATER DAINAGE

SURFACE WATER DRAINAGE

MANHOLE

SURFACE ACCESS JUNCTION

FOUL ACCESS JUNCTION

SOIL VENT PIPE

GULLY TRAP

RAINWATER DOWN PIPE
& GULLY TRAP

RADON VENT PIPE

ORVP

| ELECTRICAL LEGEND:                                                                    |             |
|---------------------------------------------------------------------------------------|-------------|
| FUSE BOARD                                                                            | FB          |
| HEAT DETECTOR                                                                         | $\bigoplus$ |
| SMOKE DETECTOR                                                                        | S           |
| COOKER SWITCH