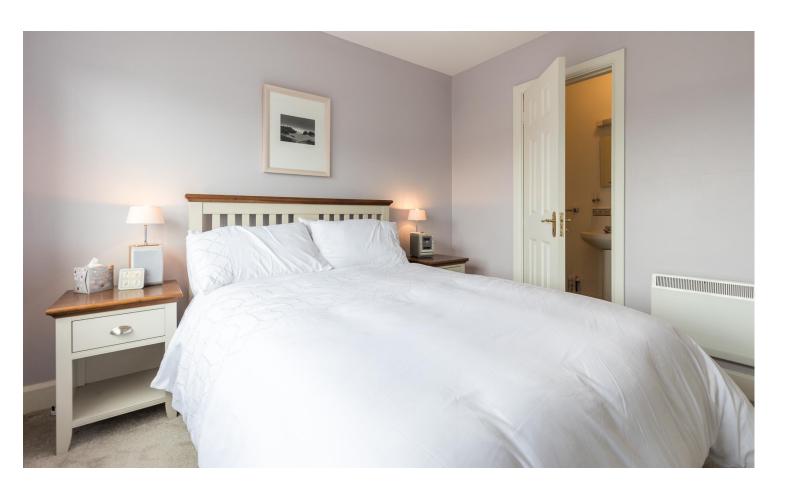

The accommodation comprises of an entrance hall, understairs guest bathroom, ground floor bedroom,large open plan living / dining / kitchen area , large sun room, upstairs there are a further 3 bedrooms all with built in wardrobes, master bedroom with an ensuite, and a family bathroom. Off the hallway is a hot press with ample storage space. The ground floor bedroom is multi-purpose with wall mounted shelving and further utilities.

The property is being presented to the market fully furnished.

To arrange a suitable viewing time contact the sole selling agents Kehoe & Assoc. on 053 9144939

| ACCOMMODATION                                  |                                |                                                                                                                                                                                                                                                                                                                                                                                                                                                                                                                                    |
|------------------------------------------------|--------------------------------|------------------------------------------------------------------------------------------------------------------------------------------------------------------------------------------------------------------------------------------------------------------------------------------------------------------------------------------------------------------------------------------------------------------------------------------------------------------------------------------------------------------------------------|
| Entrance Hall                                  | 3.54 m x 1.90 m                | Tile Flooring.                                                                                                                                                                                                                                                                                                                                                                                                                                                                                                                     |
| Understairs<br>Bathroom                        | 1.86 m x 0.84 m                | Tile Flooring, WHB, tile splashback, mirror overhead, WC                                                                                                                                                                                                                                                                                                                                                                                                                                                                           |
| Bedroom 4 /<br>Multi-purpose room              | 2.77 m x 2.53 m                | Carpeted flooring, window overlooking private rear garden, built in cabinetry with drawers and ample storage space dryer and chest freezer                                                                                                                                                                                                                                                                                                                                                                                         |
| Open Plan<br>Living / Dining /<br>Kitchen Area | 6.97 m (max) x<br>4.88 m (max) | Living Area: feature fireplace with feature fire, timber surround. Dual aspect with windows overlooking driveway and front gardens. TV Electric Points Kitchen Area: Tile flooring, built-in cabinets which are floor and eye level, ample worktop space with tile splash back, stainless steel sink and drainer. All appliances included to include under counter fridge microwave, kettle and toaster, Bosch dishwasher, Whirlpool washing machine, Hotpoint double oven and four ring electric hob with extractor fan overhead. |
|                                                |                                | Double doors leading to Sun Room                                                                                                                                                                                                                                                                                                                                                                                                                                                                                                   |
| Sun Room                                       | 3.45 m x 2.68 m                | Tile flooring, with french doors leading to private patio with a westerly aspect.                                                                                                                                                                                                                                                                                                                                                                                                                                                  |
|                                                |                                | Timber carpeted staircase leading to the first floor.                                                                                                                                                                                                                                                                                                                                                                                                                                                                              |
| Landing Area                                   | 2.71 m x 2.30 m                | Carpeted flooring throughout, hot-press with ample storage space, attic access.                                                                                                                                                                                                                                                                                                                                                                                                                                                    |
| Master Bedroom                                 | 3.74 m x 3.07 m                | Carpeted flooring, building in wardrobes, large windows overlooking front driveway.                                                                                                                                                                                                                                                                                                                                                                                                                                                |
| Ensuite                                        | 2.39 m x 1.02 m                | Carpeted flooring, large enclosed shower unit with pressure pump showers and full tile surround and glass door. WHB with tile splash back, mirror and lighting overhead. Creda wall mounted radiator and WC.                                                                                                                                                                                                                                                                                                                       |
| Bedroom 2                                      | 3.16 m x 3.07 m                | Carpeted flooring, built in wardrobe with hanging rails and open shelves.                                                                                                                                                                                                                                                                                                                                                                                                                                                          |
| Bedroom 3                                      | 2.99 m x 2.70 m                | Carpeted flooring large window over looking private rear garden.                                                                                                                                                                                                                                                                                                                                                                                                                                                                   |
| Family Bathroom                                | 2.10 m x 1.73 m                | Carpeted flooring, Bath with Myra elite 2 electric shower overhead and tile surround and glass door, WHB, mirror and lighting, Creda wall mounted electric heater and WC.                                                                                                                                                                                                                                                                                                                                                          |
| Total Floor Area: c. 108 sq.m.                 |                                |                                                                                                                                                                                                                                                                                                                                                                                                                                                                                                                                    |