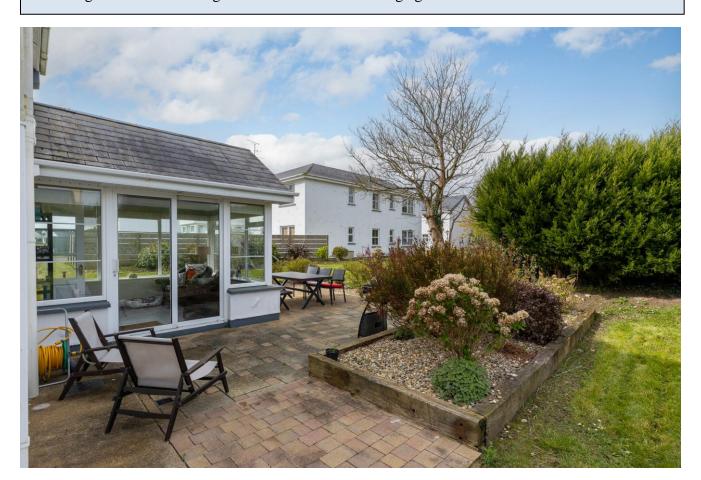

# **Description:**

Kehoe and Assoc is delighted to present this unique opportunity to acquire a detached two-storey home in St Helen's Bay. Built in c.1998 this mature development is extremely popular for holiday homes and indeed full-time residence. The detached two-storey residence at 42 Castle Gardens, is located at the end of a quite cul de sac with private surround gardens and the perfectly positioned south westerly patio. The St. Helen's Golf club is easily reached.

## **Outside**

- Private South westerly facing patio.
- Two car parking spaces
- Easy access to the beach
- Quite end of Cul de Sac location.
- Gated security development