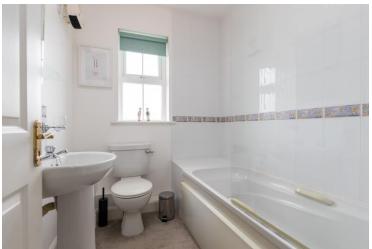

The property is being presented to the market fully furnished.

To arrange a suitable viewing time contact the sole selling agents Kehoe & Assoc. on 053 9144939

| ACCOMMODATION                                  |                                |                                                                                                                                                                                                                                                                                                                                                                                                                                                                                                                                    |
|------------------------------------------------|--------------------------------|------------------------------------------------------------------------------------------------------------------------------------------------------------------------------------------------------------------------------------------------------------------------------------------------------------------------------------------------------------------------------------------------------------------------------------------------------------------------------------------------------------------------------------|
| Entrance Hall                                  | 3.54 m x 1.90 m                | Tile Flooring.                                                                                                                                                                                                                                                                                                                                                                                                                                                                                                                     |
| Understairs<br>Bathroom                        | 1.86 m x 0.84 m                | Tile Flooring, WHB, tile splashback, mirror overhead, WC                                                                                                                                                                                                                                                                                                                                                                                                                                                                           |
| Bedroom 4 /<br>Multi-purpose room              | 2.77 m x 2.53 m                | Carpeted flooring, window overlooking private rear garden, built in cabinetry with drawers and ample storage space dryer and chest freezer                                                                                                                                                                                                                                                                                                                                                                                         |
| Open Plan<br>Living / Dining /<br>Kitchen Area | 6.97 m (max) x<br>4.88 m (max) | Living Area: feature fireplace with feature fire, timber surround. Dual aspect with windows overlooking driveway and front gardens. TV Electric Points Kitchen Area: Tile flooring, built-in cabinets which are floor and eye level, ample worktop space with tile splash back, stainless steel sink and drainer. All appliances included to include under counter fridge microwave, kettle and toaster, Bosch dishwasher, Whirlpool washing machine, Hotpoint double oven and four ring electric hob with extractor fan overhead. |
|                                                |                                | Double doors leading to Sun Room                                                                                                                                                                                                                                                                                                                                                                                                                                                                                                   |
| Sun Room                                       | 3.45 m x 2.68 m                | Tile flooring, with french doors leading to private patio with a westerly aspect.                                                                                                                                                                                                                                                                                                                                                                                                                                                  |
|                                                |                                | Timber carpeted staircase leading to the first floor.                                                                                                                                                                                                                                                                                                                                                                                                                                                                              |
| Landing Area                                   | 2.71 m x 2.30 m                | Carpeted flooring throughout, hot-press with ample storage space, attic access.                                                                                                                                                                                                                                                                                                                                                                                                                                                    |
| Master Bedroom                                 | 3.74 m x 3.07 m                | Carpeted flooring, building in wardrobes, large windows overlooking front driveway.                                                                                                                                                                                                                                                                                                                                                                                                                                                |
| Ensuite                                        | 2.39 m x 1.02 m                | Carpeted flooring, large enclosed shower unit with pressure pump showers and full tile surround and glass door. WHB with tile splash back, mirror and lighting overhead. Creda wall mounted radiator and WC.                                                                                                                                                                                                                                                                                                                       |
| Bedroom 2                                      | 3.16 m x 3.07 m                | Carpeted flooring, built in wardrobe with hanging rails and open shelves.                                                                                                                                                                                                                                                                                                                                                                                                                                                          |
| Bedroom 3                                      | 2.99 m x 2.70 m                | Carpeted flooring large window over looking private rear garden.                                                                                                                                                                                                                                                                                                                                                                                                                                                                   |
| Family Bathroom                                | 2.10 m x 1.73 m                | Carpeted flooring, Bath with Myra elite 2 electric shower overhead and tile surround and glass door, WHB, mirror and lighting, Creda wall mounted electric heater and WC.                                                                                                                                                                                                                                                                                                                                                          |
| Total Floor Area: c. 108 sq.m.                 |                                |                                                                                                                                                                                                                                                                                                                                                                                                                                                                                                                                    |