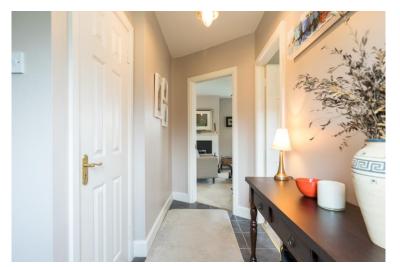

The accommodation comprises of an entrance hall, understairs guest bathroom, ground floor bedroom,large open plan living / dining / kitchen area , large sun room, upstairs there are a further 3 bedrooms all with built in wardrobes, master bedroom with an ensuite, and a family bathroom. Off the hallway is a hot press with ample storage space. The ground floor bedroom is multi-purpose with wall mounted shelving and further utilities.

The property is being presented to the market fully furnished.

To arrange a suitable viewing time contact the sole selling agents Kehoe & Assoc. on 053 9144939

| ACCOMMODATION                                  |                                |                                                                                                                                                                                                                                                                                                                                                                                                                                                                                                                                    |
|------------------------------------------------|--------------------------------|------------------------------------------------------------------------------------------------------------------------------------------------------------------------------------------------------------------------------------------------------------------------------------------------------------------------------------------------------------------------------------------------------------------------------------------------------------------------------------------------------------------------------------|
| Entrance Hall                                  | 3.54 m x 1.90 m                | Tile Flooring.                                                                                                                                                                                                                                                                                                                                                                                                                                                                                                                     |
| Understairs<br>Bathroom                        | 1.86 m x 0.84 m                | Tile Flooring, WHB, tile splashback, mirror overhead, WC                                                                                                                                                                                                                                                                                                                                                                                                                                                                           |
| Bedroom 4 /<br>Multi-purpose room              | 2.77 m x 2.53 m                | Carpeted flooring, window overlooking private rear garden, built in cabinetry with drawers and ample storage space dryer and chest freezer                                                                                                                                                                                                                                                                                                                                                                                         |
| Open Plan<br>Living / Dining /<br>Kitchen Area | 6.97 m (max) x<br>4.88 m (max) | Living Area: feature fireplace with feature fire, timber surround. Dual aspect with windows overlooking driveway and front gardens. TV Electric Points Kitchen Area: Tile flooring, built-in cabinets which are floor and eye level, ample worktop space with tile splash back, stainless steel sink and drainer. All appliances included to include under counter fridge microwave, kettle and toaster, Bosch dishwasher, Whirlpool washing machine, Hotpoint double oven and four ring electric hob with extractor fan overhead. |
|                                                |                                | Double doors leading to Sun Room                                                                                                                                                                                                                                                                                                                                                                                                                                                                                                   |
| Sun Room                                       | 3.45 m x 2.68 m                | Tile flooring, with french doors leading to private patio with a westerly aspect.                                                                                                                                                                                                                                                                                                                                                                                                                                                  |
|                                                |                                | Timber carpeted staircase leading to the first floor.                                                                                                                                                                                                                                                                                                                                                                                                                                                                              |
| Landing Area                                   | 2.71 m x 2.30 m                | Carpeted flooring throughout, hot-press with ample storage space, attic access.                                                                                                                                                                                                                                                                                                                                                                                                                                                    |
| Master Bedroom                                 | 3.74 m x 3.07 m                | Carpeted flooring, building in wardrobes, large windows overlooking front driveway.                                                                                                                                                                                                                                                                                                                                                                                                                                                |
| Ensuite                                        | 2.39 m x 1.02 m                | Carpeted flooring, large enclosed shower unit with pressure pump showers and full tile surround and glass door. WHB with tile splash back, mirror and lighting overhead. Creda wall mounted radiator and WC.                                                                                                                                                                                                                                                                                                                       |
| Bedroom 2                                      | 3.16 m x 3.07 m                | Carpeted flooring, built in wardrobe with hanging rails and open shelves.                                                                                                                                                                                                                                                                                                                                                                                                                                                          |
| Bedroom 3                                      | 2.99 m x 2.70 m                | Carpeted flooring large window over looking private rear garden.                                                                                                                                                                                                                                                                                                                                                                                                                                                                   |
| Family Bathroom                                | 2.10 m x 1.73 m                | Carpeted flooring, Bath with Myra elite 2 electric shower overhead and tile surround and glass door, WHB, mirror and lighting, Creda wall mounted electric heater and WC.                                                                                                                                                                                                                                                                                                                                                          |
| Total Floor Area: c. 108 sq.m.                 |                                |                                                                                                                                                                                                                                                                                                                                                                                                                                                                                                                                    |