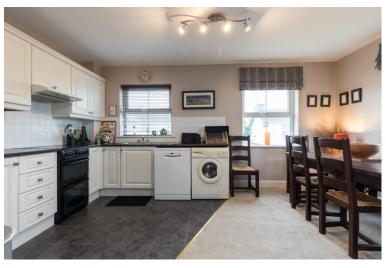

The accommodation comprises of an entrance hall, understairs guest bathroom, ground floor bedroom,large open plan living / dining / kitchen area , large sun room, upstairs there are a further 3 bedrooms all with built in wardrobes, master bedroom with an ensuite, and a family bathroom. Off the hallway is a hot press with ample storage space. The ground floor bedroom is multi-purpose with wall mounted shelving and further utilities.

The property is being presented to the market fully furnished.

To arrange a suitable viewing time contact the sole selling agents Kehoe & Assoc. on 053 9144939

| ACCOMMODATION                                  |                                |                                                                                                                                                                                                                                                                                                                                                                                                                                                                                                                                    |
|------------------------------------------------|--------------------------------|------------------------------------------------------------------------------------------------------------------------------------------------------------------------------------------------------------------------------------------------------------------------------------------------------------------------------------------------------------------------------------------------------------------------------------------------------------------------------------------------------------------------------------|
| Entrance Hall                                  | 3.54 m x 1.90 m                | Tile Flooring.                                                                                                                                                                                                                                                                                                                                                                                                                                                                                                                     |
| Understairs<br>Bathroom                        | 1.86 m x 0.84 m                | Tile Flooring, WHB, tile splashback, mirror overhead, WC                                                                                                                                                                                                                                                                                                                                                                                                                                                                           |
| Bedroom 4 /<br>Multi-purpose room              | 2.77 m x 2.53 m                | Carpeted flooring, window overlooking private rear garden, built in cabinetry with drawers and ample storage space dryer and chest freezer                                                                                                                                                                                                                                                                                                                                                                                         |
| Open Plan<br>Living / Dining /<br>Kitchen Area | 6.97 m (max) x<br>4.88 m (max) | Living Area: feature fireplace with feature fire, timber surround. Dual aspect with windows overlooking driveway and front gardens. TV Electric Points Kitchen Area: Tile flooring, built-in cabinets which are floor and eye level, ample worktop space with tile splash back, stainless steel sink and drainer. All appliances included to include under counter fridge microwave, kettle and toaster, Bosch dishwasher, Whirlpool washing machine, Hotpoint double oven and four ring electric hob with extractor fan overhead. |
|                                                |                                | Double doors leading to Sun Room                                                                                                                                                                                                                                                                                                                                                                                                                                                                                                   |
| Sun Room                                       | 3.45 m x 2.68 m                | Tile flooring, with french doors leading to private patio with a westerly aspect.                                                                                                                                                                                                                                                                                                                                                                                                                                                  |
|                                                |                                | Timber carpeted staircase leading to the first floor.                                                                                                                                                                                                                                                                                                                                                                                                                                                                              |
| Landing Area                                   | 2.71 m x 2.30 m                | Carpeted flooring throughout, hot-press with ample storage space, attic access.                                                                                                                                                                                                                                                                                                                                                                                                                                                    |
| Master Bedroom                                 | 3.74 m x 3.07 m                | Carpeted flooring, building in wardrobes, large windows overlooking front driveway.                                                                                                                                                                                                                                                                                                                                                                                                                                                |
| Ensuite                                        | 2.39 m x 1.02 m                | Carpeted flooring, large enclosed shower unit with pressure pump showers and full tile surround and glass door. WHB with tile splash back, mirror and lighting overhead. Creda wall mounted radiator and WC.                                                                                                                                                                                                                                                                                                                       |
| Bedroom 2                                      | 3.16 m x 3.07 m                | Carpeted flooring, built in wardrobe with hanging rails and open shelves.                                                                                                                                                                                                                                                                                                                                                                                                                                                          |
| Bedroom 3                                      | 2.99 m x 2.70 m                | Carpeted flooring large window over looking private rear garden.                                                                                                                                                                                                                                                                                                                                                                                                                                                                   |
| Family Bathroom                                | 2.10 m x 1.73 m                | Carpeted flooring, Bath with Myra elite 2 electric shower overhead and tile surround and glass door, WHB, mirror and lighting, Creda wall mounted electric heater and WC.                                                                                                                                                                                                                                                                                                                                                          |
| Total Floor Area: c. 108 sq.m.                 |                                |                                                                                                                                                                                                                                                                                                                                                                                                                                                                                                                                    |