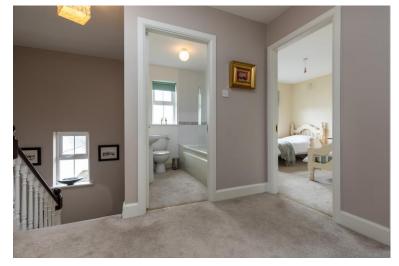

The accommodation comprises of an entrance hall, understairs guest bathroom, ground floor bedroom,large open plan living / dining / kitchen area , large sun room, upstairs there are a further 3 bedrooms all with built in wardrobes, master bedroom with an ensuite, and a family bathroom. Off the hallway is a hot press with ample storage space. The ground floor bedroom is multi-purpose with wall mounted shelving and further utilities.

The property is being presented to the market fully furnished.

To arrange a suitable viewing time contact the sole selling agents Kehoe & Assoc. on 053 9144939

| ACCOMMODATION                                  |                                |                                                                                                                                                                                                                                                                                                                                                                                                                                                                                                                                    |
|------------------------------------------------|--------------------------------|------------------------------------------------------------------------------------------------------------------------------------------------------------------------------------------------------------------------------------------------------------------------------------------------------------------------------------------------------------------------------------------------------------------------------------------------------------------------------------------------------------------------------------|
| Entrance Hall                                  | 3.54 m x 1.90 m                | Tile Flooring.                                                                                                                                                                                                                                                                                                                                                                                                                                                                                                                     |
| Understairs<br>Bathroom                        | 1.86 m x 0.84 m                | Tile Flooring, WHB, tile splashback, mirror overhead, WC                                                                                                                                                                                                                                                                                                                                                                                                                                                                           |
| Bedroom 4 /<br>Multi-purpose room              | 2.77 m x 2.53 m                | Carpeted flooring, window overlooking private rear garden, built in cabinetry with drawers and ample storage space dryer and chest freezer                                                                                                                                                                                                                                                                                                                                                                                         |
| Open Plan<br>Living / Dining /<br>Kitchen Area | 6.97 m (max) x<br>4.88 m (max) | Living Area: feature fireplace with feature fire, timber surround. Dual aspect with windows overlooking driveway and front gardens. TV Electric Points Kitchen Area: Tile flooring, built-in cabinets which are floor and eye level, ample worktop space with tile splash back, stainless steel sink and drainer. All appliances included to include under counter fridge microwave, kettle and toaster, Bosch dishwasher, Whirlpool washing machine, Hotpoint double oven and four ring electric hob with extractor fan overhead. |
|                                                |                                | Double doors leading to Sun Room                                                                                                                                                                                                                                                                                                                                                                                                                                                                                                   |
| Sun Room                                       | 3.45 m x 2.68 m                | Tile flooring, with french doors leading to private patio with a westerly aspect.                                                                                                                                                                                                                                                                                                                                                                                                                                                  |
|                                                |                                | Timber carpeted staircase leading to the first floor.                                                                                                                                                                                                                                                                                                                                                                                                                                                                              |
| Landing Area                                   | 2.71 m x 2.30 m                | Carpeted flooring throughout, hot-press with ample storage space, attic access.                                                                                                                                                                                                                                                                                                                                                                                                                                                    |
| Master Bedroom                                 | 3.74 m x 3.07 m                | Carpeted flooring, building in wardrobes, large windows overlooking front driveway.                                                                                                                                                                                                                                                                                                                                                                                                                                                |
| Ensuite                                        | 2.39 m x 1.02 m                | Carpeted flooring, large enclosed shower unit with pressure pump showers and full tile surround and glass door. WHB with tile splash back, mirror and lighting overhead. Creda wall mounted radiator and WC.                                                                                                                                                                                                                                                                                                                       |
| Bedroom 2                                      | 3.16 m x 3.07 m                | Carpeted flooring, built in wardrobe with hanging rails and open shelves.                                                                                                                                                                                                                                                                                                                                                                                                                                                          |
| Bedroom 3                                      | 2.99 m x 2.70 m                | Carpeted flooring large window over looking private rear garden.                                                                                                                                                                                                                                                                                                                                                                                                                                                                   |
| Family Bathroom                                | 2.10 m x 1.73 m                | Carpeted flooring, Bath with Myra elite 2 electric shower overhead and tile surround and glass door, WHB, mirror and lighting, Creda wall mounted electric heater and WC.                                                                                                                                                                                                                                                                                                                                                          |
| Total Floor Area: c. 108 sq.m.                 |                                |                                                                                                                                                                                                                                                                                                                                                                                                                                                                                                                                    |