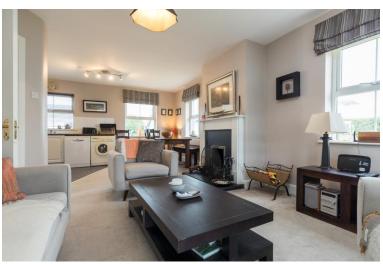

The accommodation comprises of an entrance hall, understairs guest bathroom, ground floor bedroom,large open plan living / dining / kitchen area , large sun room, upstairs there are a further 3 bedrooms all with built in wardrobes, master bedroom with an ensuite, and a family bathroom. Off the hallway is a hot press with ample storage space. The ground floor bedroom is multi-purpose with wall mounted shelving and further utilities.

The property is being presented to the market fully furnished.

To arrange a suitable viewing time contact the sole selling agents Kehoe & Assoc. on 053 9144939

| ACCOMMODATION                                  |                                |                                                                                                                                                                                                                                                                                                                                                                                                                                                                                                                                    |
|------------------------------------------------|--------------------------------|------------------------------------------------------------------------------------------------------------------------------------------------------------------------------------------------------------------------------------------------------------------------------------------------------------------------------------------------------------------------------------------------------------------------------------------------------------------------------------------------------------------------------------|
| Entrance Hall                                  | 3.54 m x 1.90 m                | Tile Flooring.                                                                                                                                                                                                                                                                                                                                                                                                                                                                                                                     |
| Understairs<br>Bathroom                        | 1.86 m x 0.84 m                | Tile Flooring, WHB, tile splashback, mirror overhead, WC                                                                                                                                                                                                                                                                                                                                                                                                                                                                           |
| Bedroom 4 /<br>Multi-purpose room              | 2.77 m x 2.53 m                | Carpeted flooring, window overlooking private rear garden, built in cabinetry with drawers and ample storage space dryer and chest freezer                                                                                                                                                                                                                                                                                                                                                                                         |
| Open Plan<br>Living / Dining /<br>Kitchen Area | 6.97 m (max) x<br>4.88 m (max) | Living Area: feature fireplace with feature fire, timber surround. Dual aspect with windows overlooking driveway and front gardens. TV Electric Points Kitchen Area: Tile flooring, built-in cabinets which are floor and eye level, ample worktop space with tile splash back, stainless steel sink and drainer. All appliances included to include under counter fridge microwave, kettle and toaster, Bosch dishwasher, Whirlpool washing machine, Hotpoint double oven and four ring electric hob with extractor fan overhead. |
|                                                |                                | Double doors leading to Sun Room                                                                                                                                                                                                                                                                                                                                                                                                                                                                                                   |
| Sun Room                                       | 3.45 m x 2.68 m                | Tile flooring, with french doors leading to private patio with a westerly aspect.                                                                                                                                                                                                                                                                                                                                                                                                                                                  |
|                                                |                                | Timber carpeted staircase leading to the first floor.                                                                                                                                                                                                                                                                                                                                                                                                                                                                              |
| Landing Area                                   | 2.71 m x 2.30 m                | Carpeted flooring throughout, hot-press with ample storage space, attic access.                                                                                                                                                                                                                                                                                                                                                                                                                                                    |
| Master Bedroom                                 | 3.74 m x 3.07 m                | Carpeted flooring, building in wardrobes, large windows overlooking front driveway.                                                                                                                                                                                                                                                                                                                                                                                                                                                |
| Ensuite                                        | 2.39 m x 1.02 m                | Carpeted flooring, large enclosed shower unit with pressure pump showers and full tile surround and glass door. WHB with tile splash back, mirror and lighting overhead. Creda wall mounted radiator and WC.                                                                                                                                                                                                                                                                                                                       |
| Bedroom 2                                      | 3.16 m x 3.07 m                | Carpeted flooring, built in wardrobe with hanging rails and open shelves.                                                                                                                                                                                                                                                                                                                                                                                                                                                          |
| Bedroom 3                                      | 2.99 m x 2.70 m                | Carpeted flooring large window over looking private rear garden.                                                                                                                                                                                                                                                                                                                                                                                                                                                                   |
| Family Bathroom                                | 2.10 m x 1.73 m                | Carpeted flooring, Bath with Myra elite 2 electric shower overhead and tile surround and glass door, WHB, mirror and lighting, Creda wall mounted electric heater and WC.                                                                                                                                                                                                                                                                                                                                                          |
| Total Floor Area: c. 108 sq.m.                 |                                |                                                                                                                                                                                                                                                                                                                                                                                                                                                                                                                                    |