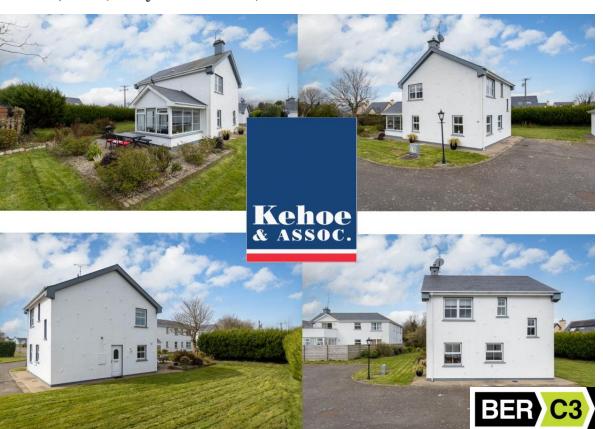

# 42 Castle Gardens, St Helen's Village, Kilrane, Co. Wexford

- This is a perfectly positioned holiday home. A unique detached two storey property located in the well-known St. Helens Bay Golf and Country Club.
- There is a wide range of amenities including Golf course, Tennis, basketball courts, children's play area, bar and restaurant..
- There are numerous short walks to the Bing Bay each or Carne beach where a long walk on the sandy coves and headlands awaits. Only 2 hours from Dublin and 5 minutes from Rosslare Europort.
- This property is presented in immaculate condition with 4 bedrooms and 3 bathrooms. Accommodation comprises of Entrance Hall, ground floor bedroom, open plan living/dining/kitchen, large sunroom perfectly positioned in a south westerly aspect. Upstairs there are three-bedroom master ensuite and a family bathroom.
- To arrange a suitable viewing time, contact the sole selling agents, Kehoe & Assoc. on 053 9144393

# **Description:**

Kehoe and Assoc is delighted to present this unique opportunity to acquire a detached two-storey home in St Helen's Bay. Built in c.1998 this mature development is extremely popular for holiday homes and indeed full-time residence. The detached two-storey residence at 42 Castle Gardens, is located at the end of a quite cul de sac with private surround gardens and the perfectly positioned south westerly patio. The St. Helen's Golf club is easily reached.

### **Features**

- Popular Holiday resort.
- Unique detatched Two-storey house.
- 4 bedrooms.
- 3 Bathrooms.
- Extending to 108 Sq.m.

## **Outside**

- Private South westerly facing patio.
- Two car parking spaces
- Easy access to the beach
- Quite end of Cul de Sac location.
- Gated security development