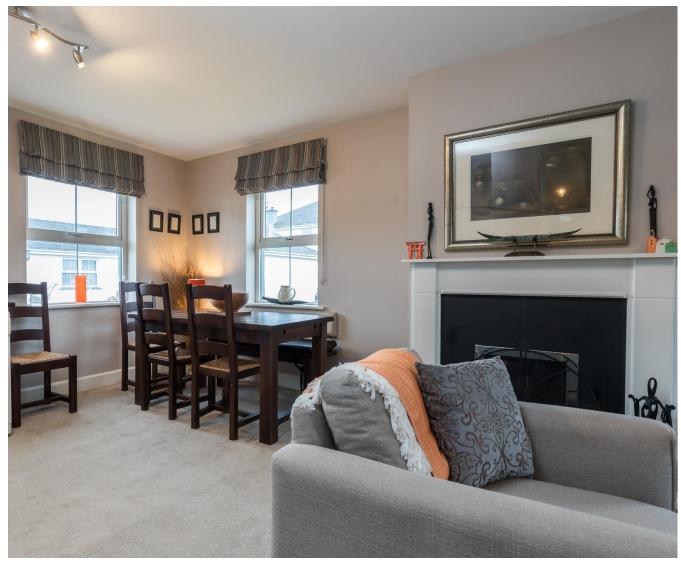

The accommodation comprises of an entrance hall, understairs guest bathroom, ground floor bedroom,large open plan living / dining / kitchen area , large sun room, upstairs there are a further 3 bedrooms all with built in wardrobes, master bedroom with an ensuite, and a family bathroom. Off the hallway is a hot press with ample storage space. The ground floor bedroom is multi-purpose with wall mounted shelving and further utilities.

The property is being presented to the market fully furnished.

To arrange a suitable viewing time contact the sole selling agents Kehoe & Assoc. on 053 9144939

| ACCOMMODATION                                  |                                |                                                                                                                                                                                                                                                                                                                                                                                                                                                                                                                                    |
|------------------------------------------------|--------------------------------|------------------------------------------------------------------------------------------------------------------------------------------------------------------------------------------------------------------------------------------------------------------------------------------------------------------------------------------------------------------------------------------------------------------------------------------------------------------------------------------------------------------------------------|
| Entrance Hall                                  | 3.54 m x 1.90 m                | Tile Flooring.                                                                                                                                                                                                                                                                                                                                                                                                                                                                                                                     |
| Understairs<br>Bathroom                        | 1.86 m x 0.84 m                | Tile Flooring, WHB, tile splashback, mirror overhead, WC                                                                                                                                                                                                                                                                                                                                                                                                                                                                           |
| Bedroom 4 /<br>Multi-purpose room              | 2.77 m x 2.53 m                | Carpeted flooring, window overlooking private rear garden, built in cabinetry with drawers and ample storage space dryer and chest freezer                                                                                                                                                                                                                                                                                                                                                                                         |
| Open Plan<br>Living / Dining /<br>Kitchen Area | 6.97 m (max) x<br>4.88 m (max) | Living Area: feature fireplace with feature fire, timber surround. Dual aspect with windows overlooking driveway and front gardens. TV Electric Points Kitchen Area: Tile flooring, built-in cabinets which are floor and eye level, ample worktop space with tile splash back, stainless steel sink and drainer. All appliances included to include under counter fridge microwave, kettle and toaster, Bosch dishwasher, Whirlpool washing machine, Hotpoint double oven and four ring electric hob with extractor fan overhead. |
|                                                |                                | Double doors leading to Sun Room                                                                                                                                                                                                                                                                                                                                                                                                                                                                                                   |
| Sun Room                                       | 3.45 m x 2.68 m                | Tile flooring, with french doors leading to private patio with a westerly aspect.                                                                                                                                                                                                                                                                                                                                                                                                                                                  |
|                                                |                                | Timber carpeted staircase leading to the first floor.                                                                                                                                                                                                                                                                                                                                                                                                                                                                              |
| Landing Area                                   | 2.71 m x 2.30 m                | Carpeted flooring throughout, hot-press with ample storage space, attic access.                                                                                                                                                                                                                                                                                                                                                                                                                                                    |
| Master Bedroom                                 | 3.74 m x 3.07 m                | Carpeted flooring, building in wardrobes, large windows overlooking front driveway.                                                                                                                                                                                                                                                                                                                                                                                                                                                |
| Ensuite                                        | 2.39 m x 1.02 m                | Carpeted flooring, large enclosed shower unit with pressure pump showers and full tile surround and glass door. WHB with tile splash back, mirror and lighting overhead. Creda wall mounted radiator and WC.                                                                                                                                                                                                                                                                                                                       |
| Bedroom 2                                      | 3.16 m x 3.07 m                | Carpeted flooring, built in wardrobe with hanging rails and open shelves.                                                                                                                                                                                                                                                                                                                                                                                                                                                          |
| Bedroom 3                                      | 2.99 m x 2.70 m                | Carpeted flooring large window over looking private rear garden.                                                                                                                                                                                                                                                                                                                                                                                                                                                                   |
| Family Bathroom                                | 2.10 m x 1.73 m                | Carpeted flooring, Bath with Myra elite 2 electric shower overhead and tile surround and glass door, WHB, mirror and lighting, Creda wall mounted electric heater and WC.                                                                                                                                                                                                                                                                                                                                                          |
| Total Floor Area: c. 108 sq.m.                 |                                |                                                                                                                                                                                                                                                                                                                                                                                                                                                                                                                                    |