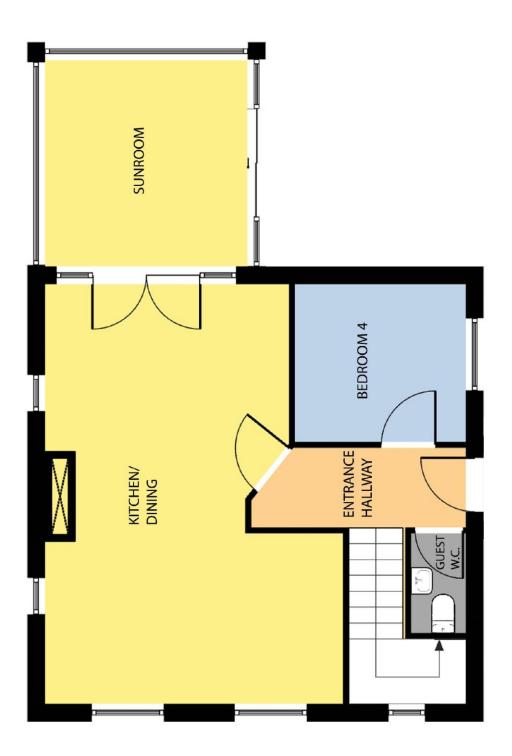

The accommodation comprises of an entrance hall, understairs guest bathroom, ground floor bedroom,large open plan living / dining / kitchen area , large sun room, upstairs there are a further 3 bedrooms all with built in wardrobes, master bedroom with an ensuite, and a family bathroom. Off the hallway is a hot press with ample storage space. The ground floor bedroom is multi-purpose with wall mounted shelving and further utilities.

The property is being presented to the market fully furnished.

To arrange a suitable viewing time contact the sole selling agents Kehoe & Assoc. on 053 9144939

| ACCOMMODATION                                  |                                |                                                                                                                                                                                                                                                                                                                                                                                                                                                                                                                                    |
|------------------------------------------------|--------------------------------|------------------------------------------------------------------------------------------------------------------------------------------------------------------------------------------------------------------------------------------------------------------------------------------------------------------------------------------------------------------------------------------------------------------------------------------------------------------------------------------------------------------------------------|
| Entrance Hall                                  | 3.54 m x 1.90 m                | Tile Flooring.                                                                                                                                                                                                                                                                                                                                                                                                                                                                                                                     |
| Understairs<br>Bathroom                        | 1.86 m x 0.84 m                | Tile Flooring, WHB, tile splashback, mirror overhead, WC                                                                                                                                                                                                                                                                                                                                                                                                                                                                           |
| Bedroom 4 /<br>Multi-purpose room              | 2.77 m x 2.53 m                | Carpeted flooring, window overlooking private rear garden, built in cabinetry with drawers and ample storage space dryer and chest freezer                                                                                                                                                                                                                                                                                                                                                                                         |
| Open Plan<br>Living / Dining /<br>Kitchen Area | 6.97 m (max) x<br>4.88 m (max) | Living Area: feature fireplace with feature fire, timber surround. Dual aspect with windows overlooking driveway and front gardens. TV Electric Points Kitchen Area: Tile flooring, built-in cabinets which are floor and eye level, ample worktop space with tile splash back, stainless steel sink and drainer. All appliances included to include under counter fridge microwave, kettle and toaster, Bosch dishwasher, Whirlpool washing machine, Hotpoint double oven and four ring electric hob with extractor fan overhead. |
|                                                |                                | Double doors leading to Sun Room                                                                                                                                                                                                                                                                                                                                                                                                                                                                                                   |
| Sun Room                                       | 3.45 m x 2.68 m                | Tile flooring, with french doors leading to private patio with a westerly aspect.                                                                                                                                                                                                                                                                                                                                                                                                                                                  |
|                                                |                                | Timber carpeted staircase leading to the first floor.                                                                                                                                                                                                                                                                                                                                                                                                                                                                              |
| Landing Area                                   | 2.71 m x 2.30 m                | Carpeted flooring throughout, hot-press with ample storage space, attic access.                                                                                                                                                                                                                                                                                                                                                                                                                                                    |
| Master Bedroom                                 | 3.74 m x 3.07 m                | Carpeted flooring, building in wardrobes, large windows overlooking front driveway.                                                                                                                                                                                                                                                                                                                                                                                                                                                |
| Ensuite                                        | 2.39 m x 1.02 m                | Carpeted flooring, large enclosed shower unit with pressure pump showers and full tile surround and glass door. WHB with tile splash back, mirror and lighting overhead. Creda wall mounted radiator and WC.                                                                                                                                                                                                                                                                                                                       |
| Bedroom 2                                      | 3.16 m x 3.07 m                | Carpeted flooring, built in wardrobe with hanging rails and open shelves.                                                                                                                                                                                                                                                                                                                                                                                                                                                          |
| Bedroom 3                                      | 2.99 m x 2.70 m                | Carpeted flooring large window over looking private rear garden.                                                                                                                                                                                                                                                                                                                                                                                                                                                                   |
| Family Bathroom                                | 2.10 m x 1.73 m                | Carpeted flooring, Bath with Myra elite 2 electric shower overhead and tile surround and glass door, WHB, mirror and lighting, Creda wall mounted electric heater and WC.                                                                                                                                                                                                                                                                                                                                                          |
| Total Floor Area: c. 108 sq.m.                 |                                |                                                                                                                                                                                                                                                                                                                                                                                                                                                                                                                                    |