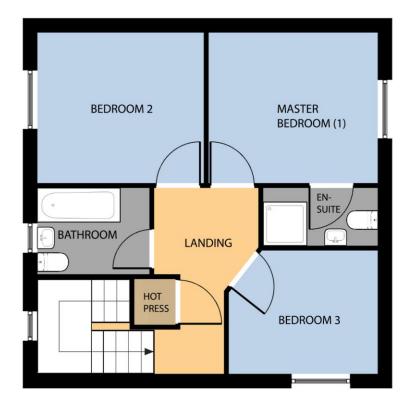

The accommodation comprises of an entrance hall, understairs guest bathroom, ground floor bedroom,large open plan living / dining / kitchen area , large sun room, upstairs there are a further 3 bedrooms all with built in wardrobes, master bedroom with an ensuite, and a family bathroom. Off the hallway is a hot press with ample storage space. The ground floor bedroom is multi-purpose with wall mounted shelving and further utilities.

The property is being presented to the market fully furnished.

To arrange a suitable viewing time contact the sole selling agents Kehoe & Assoc. on 053 9144939

| ACCOMMODATION                                  |                                |                                                                                                                                                                                                                                                                                                                                                                                                                                                                                                                                    |
|------------------------------------------------|--------------------------------|------------------------------------------------------------------------------------------------------------------------------------------------------------------------------------------------------------------------------------------------------------------------------------------------------------------------------------------------------------------------------------------------------------------------------------------------------------------------------------------------------------------------------------|
| Entrance Hall                                  | 3.54 m x 1.90 m                | Tile Flooring.                                                                                                                                                                                                                                                                                                                                                                                                                                                                                                                     |
| Understairs<br>Bathroom                        | 1.86 m x 0.84 m                | Tile Flooring, WHB, tile splashback, mirror overhead, WC                                                                                                                                                                                                                                                                                                                                                                                                                                                                           |
| Bedroom 4 /<br>Multi-purpose room              | 2.77 m x 2.53 m                | Carpeted flooring, window overlooking private rear garden, built in cabinetry with drawers and ample storage space dryer and chest freezer                                                                                                                                                                                                                                                                                                                                                                                         |
| Open Plan<br>Living / Dining /<br>Kitchen Area | 6.97 m (max) x<br>4.88 m (max) | Living Area: feature fireplace with feature fire, timber surround. Dual aspect with windows overlooking driveway and front gardens. TV Electric Points Kitchen Area: Tile flooring, built-in cabinets which are floor and eye level, ample worktop space with tile splash back, stainless steel sink and drainer. All appliances included to include under counter fridge microwave, kettle and toaster, Bosch dishwasher, Whirlpool washing machine, Hotpoint double oven and four ring electric hob with extractor fan overhead. |
|                                                |                                | Double doors leading to Sun Room                                                                                                                                                                                                                                                                                                                                                                                                                                                                                                   |
| Sun Room                                       | 3.45 m x 2.68 m                | Tile flooring, with french doors leading to private patio with a westerly aspect.                                                                                                                                                                                                                                                                                                                                                                                                                                                  |
|                                                |                                | Timber carpeted staircase leading to the first floor.                                                                                                                                                                                                                                                                                                                                                                                                                                                                              |
| Landing Area                                   | 2.71 m x 2.30 m                | Carpeted flooring throughout, hot-press with ample storage space, attic access.                                                                                                                                                                                                                                                                                                                                                                                                                                                    |
| Master Bedroom                                 | 3.74 m x 3.07 m                | Carpeted flooring, building in wardrobes, large windows overlooking front driveway.                                                                                                                                                                                                                                                                                                                                                                                                                                                |
| Ensuite                                        | 2.39 m x 1.02 m                | Carpeted flooring, large enclosed shower unit with pressure pump showers and full tile surround and glass door. WHB with tile splash back, mirror and lighting overhead. Creda wall mounted radiator and WC.                                                                                                                                                                                                                                                                                                                       |
| Bedroom 2                                      | 3.16 m x 3.07 m                | Carpeted flooring, built in wardrobe with hanging rails and open shelves.                                                                                                                                                                                                                                                                                                                                                                                                                                                          |
| Bedroom 3                                      | 2.99 m x 2.70 m                | Carpeted flooring large window over looking private rear garden.                                                                                                                                                                                                                                                                                                                                                                                                                                                                   |
| Family Bathroom                                | 2.10 m x 1.73 m                | Carpeted flooring, Bath with Myra elite 2 electric shower overhead and tile surround and glass door, WHB, mirror and lighting, Creda wall mounted electric heater and WC.                                                                                                                                                                                                                                                                                                                                                          |
| Total Floor Area: c. 108 sq.m.                 |                                |                                                                                                                                                                                                                                                                                                                                                                                                                                                                                                                                    |