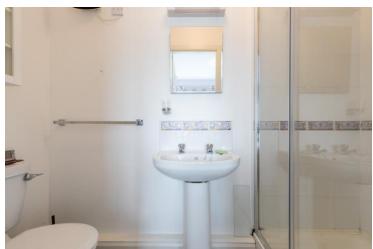

The accommodation comprises of an entrance hall, understairs guest bathroom, ground floor bedroom,large open plan living / dining / kitchen area , large sun room, upstairs there are a further 3 bedrooms all with built in wardrobes, master bedroom with an ensuite, and a family bathroom. Off the hallway is a hot press with ample storage space. The ground floor bedroom is multi-purpose with wall mounted shelving and further utilities.

The property is being presented to the market fully furnished.

To arrange a suitable viewing time contact the sole selling agents Kehoe & Assoc. on 053 9144939

| ACCOMMODATION                                  |                                |                                                                                                                                                                                                                                                                                                                                                                                                                                                                                                                                    |
|------------------------------------------------|--------------------------------|------------------------------------------------------------------------------------------------------------------------------------------------------------------------------------------------------------------------------------------------------------------------------------------------------------------------------------------------------------------------------------------------------------------------------------------------------------------------------------------------------------------------------------|
| Entrance Hall                                  | 3.54 m x 1.90 m                | Tile Flooring.                                                                                                                                                                                                                                                                                                                                                                                                                                                                                                                     |
| Understairs<br>Bathroom                        | 1.86 m x 0.84 m                | Tile Flooring, WHB, tile splashback, mirror overhead, WC                                                                                                                                                                                                                                                                                                                                                                                                                                                                           |
| Bedroom 4 /<br>Multi-purpose room              | 2.77 m x 2.53 m                | Carpeted flooring, window overlooking private rear garden, built in cabinetry with drawers and ample storage space dryer and chest freezer                                                                                                                                                                                                                                                                                                                                                                                         |
| Open Plan<br>Living / Dining /<br>Kitchen Area | 6.97 m (max) x<br>4.88 m (max) | Living Area: feature fireplace with feature fire, timber surround. Dual aspect with windows overlooking driveway and front gardens. TV Electric Points Kitchen Area: Tile flooring, built-in cabinets which are floor and eye level, ample worktop space with tile splash back, stainless steel sink and drainer. All appliances included to include under counter fridge microwave, kettle and toaster, Bosch dishwasher, Whirlpool washing machine, Hotpoint double oven and four ring electric hob with extractor fan overhead. |
|                                                |                                | Double doors leading to Sun Room                                                                                                                                                                                                                                                                                                                                                                                                                                                                                                   |
| Sun Room                                       | 3.45 m x 2.68 m                | Tile flooring, with french doors leading to private patio with a westerly aspect.                                                                                                                                                                                                                                                                                                                                                                                                                                                  |
|                                                |                                | Timber carpeted staircase leading to the first floor.                                                                                                                                                                                                                                                                                                                                                                                                                                                                              |
| Landing Area                                   | 2.71 m x 2.30 m                | Carpeted flooring throughout, hot-press with ample storage space, attic access.                                                                                                                                                                                                                                                                                                                                                                                                                                                    |
| Master Bedroom                                 | 3.74 m x 3.07 m                | Carpeted flooring, building in wardrobes, large windows overlooking front driveway.                                                                                                                                                                                                                                                                                                                                                                                                                                                |
| Ensuite                                        | 2.39 m x 1.02 m                | Carpeted flooring, large enclosed shower unit with pressure pump showers and full tile surround and glass door. WHB with tile splash back, mirror and lighting overhead. Creda wall mounted radiator and WC.                                                                                                                                                                                                                                                                                                                       |
| Bedroom 2                                      | 3.16 m x 3.07 m                | Carpeted flooring, built in wardrobe with hanging rails and open shelves.                                                                                                                                                                                                                                                                                                                                                                                                                                                          |
| Bedroom 3                                      | 2.99 m x 2.70 m                | Carpeted flooring large window over looking private rear garden.                                                                                                                                                                                                                                                                                                                                                                                                                                                                   |
| Family Bathroom                                | 2.10 m x 1.73 m                | Carpeted flooring, Bath with Myra elite 2 electric shower overhead and tile surround and glass door, WHB, mirror and lighting, Creda wall mounted electric heater and WC.                                                                                                                                                                                                                                                                                                                                                          |
| Total Floor Area: c. 108 sq.m.                 |                                |                                                                                                                                                                                                                                                                                                                                                                                                                                                                                                                                    |