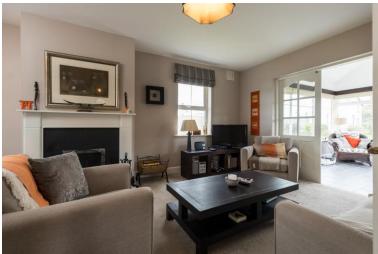

The accommodation comprises of an entrance hall, understairs guest bathroom, ground floor bedroom,large open plan living / dining / kitchen area , large sun room, upstairs there are a further 3 bedrooms all with built in wardrobes, master bedroom with an ensuite, and a family bathroom. Off the hallway is a hot press with ample storage space. The ground floor bedroom is multi-purpose with wall mounted shelving and further utilities.

The property is being presented to the market fully furnished.

To arrange a suitable viewing time contact the sole selling agents Kehoe & Assoc. on 053 9144939

| ACCOMMODATION                                  |                                |                                                                                                                                                                                                                                                                                                                                                                                                                                                                                                                                    |
|------------------------------------------------|--------------------------------|------------------------------------------------------------------------------------------------------------------------------------------------------------------------------------------------------------------------------------------------------------------------------------------------------------------------------------------------------------------------------------------------------------------------------------------------------------------------------------------------------------------------------------|
| Entrance Hall                                  | 3.54 m x 1.90 m                | Tile Flooring.                                                                                                                                                                                                                                                                                                                                                                                                                                                                                                                     |
| Understairs<br>Bathroom                        | 1.86 m x 0.84 m                | Tile Flooring, WHB, tile splashback, mirror overhead, WC                                                                                                                                                                                                                                                                                                                                                                                                                                                                           |
| Bedroom 4 /<br>Multi-purpose room              | 2.77 m x 2.53 m                | Carpeted flooring, window overlooking private rear garden, built in cabinetry with drawers and ample storage space dryer and chest freezer                                                                                                                                                                                                                                                                                                                                                                                         |
| Open Plan<br>Living / Dining /<br>Kitchen Area | 6.97 m (max) x<br>4.88 m (max) | Living Area: feature fireplace with feature fire, timber surround. Dual aspect with windows overlooking driveway and front gardens. TV Electric Points Kitchen Area: Tile flooring, built-in cabinets which are floor and eye level, ample worktop space with tile splash back, stainless steel sink and drainer. All appliances included to include under counter fridge microwave, kettle and toaster, Bosch dishwasher, Whirlpool washing machine, Hotpoint double oven and four ring electric hob with extractor fan overhead. |
|                                                |                                | Double doors leading to Sun Room                                                                                                                                                                                                                                                                                                                                                                                                                                                                                                   |
| Sun Room                                       | 3.45 m x 2.68 m                | Tile flooring, with french doors leading to private patio with a westerly aspect.                                                                                                                                                                                                                                                                                                                                                                                                                                                  |
|                                                |                                | Timber carpeted staircase leading to the first floor.                                                                                                                                                                                                                                                                                                                                                                                                                                                                              |
| Landing Area                                   | 2.71 m x 2.30 m                | Carpeted flooring throughout, hot-press with ample storage space, attic access.                                                                                                                                                                                                                                                                                                                                                                                                                                                    |
| Master Bedroom                                 | 3.74 m x 3.07 m                | Carpeted flooring, building in wardrobes, large windows overlooking front driveway.                                                                                                                                                                                                                                                                                                                                                                                                                                                |
| Ensuite                                        | 2.39 m x 1.02 m                | Carpeted flooring, large enclosed shower unit with pressure pump showers and full tile surround and glass door. WHB with tile splash back, mirror and lighting overhead. Creda wall mounted radiator and WC.                                                                                                                                                                                                                                                                                                                       |
| Bedroom 2                                      | 3.16 m x 3.07 m                | Carpeted flooring, built in wardrobe with hanging rails and open shelves.                                                                                                                                                                                                                                                                                                                                                                                                                                                          |
| Bedroom 3                                      | 2.99 m x 2.70 m                | Carpeted flooring large window over looking private rear garden.                                                                                                                                                                                                                                                                                                                                                                                                                                                                   |
| Family Bathroom                                | 2.10 m x 1.73 m                | Carpeted flooring, Bath with Myra elite 2 electric shower overhead and tile surround and glass door, WHB, mirror and lighting, Creda wall mounted electric heater and WC.                                                                                                                                                                                                                                                                                                                                                          |
| Total Floor Area: c. 108 sq.m.                 |                                |                                                                                                                                                                                                                                                                                                                                                                                                                                                                                                                                    |