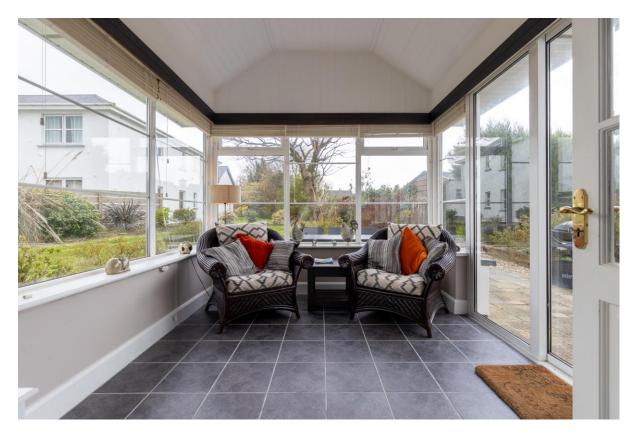

The accommodation comprises of an entrance hall, understairs guest bathroom, ground floor bedroom,large open plan living / dining / kitchen area , large sun room, upstairs there are a further 3 bedrooms all with built in wardrobes, master bedroom with an ensuite, and a family bathroom. Off the hallway is a hot press with ample storage space. The ground floor bedroom is multi-purpose with wall mounted shelving and further utilities.

The property is being presented to the market fully furnished.

To arrange a suitable viewing time contact the sole selling agents Kehoe & Assoc. on 053 9144939

| ACCOMMODATION                                  |                                |                                                                                                                                                                                                                                                                                                                                                                                                                                                                                                                                    |
|------------------------------------------------|--------------------------------|------------------------------------------------------------------------------------------------------------------------------------------------------------------------------------------------------------------------------------------------------------------------------------------------------------------------------------------------------------------------------------------------------------------------------------------------------------------------------------------------------------------------------------|
| Entrance Hall                                  | 3.54 m x 1.90 m                | Tile Flooring.                                                                                                                                                                                                                                                                                                                                                                                                                                                                                                                     |
| Understairs<br>Bathroom                        | 1.86 m x 0.84 m                | Tile Flooring, WHB, tile splashback, mirror overhead, WC                                                                                                                                                                                                                                                                                                                                                                                                                                                                           |
| Bedroom 4 /<br>Multi-purpose room              | 2.77 m x 2.53 m                | Carpeted flooring, window overlooking private rear garden, built in cabinetry with drawers and ample storage space dryer and chest freezer                                                                                                                                                                                                                                                                                                                                                                                         |
| Open Plan<br>Living / Dining /<br>Kitchen Area | 6.97 m (max) x<br>4.88 m (max) | Living Area: feature fireplace with feature fire, timber surround. Dual aspect with windows overlooking driveway and front gardens. TV Electric Points Kitchen Area: Tile flooring, built-in cabinets which are floor and eye level, ample worktop space with tile splash back, stainless steel sink and drainer. All appliances included to include under counter fridge microwave, kettle and toaster, Bosch dishwasher, Whirlpool washing machine, Hotpoint double oven and four ring electric hob with extractor fan overhead. |
|                                                |                                | Double doors leading to Sun Room                                                                                                                                                                                                                                                                                                                                                                                                                                                                                                   |
| Sun Room                                       | 3.45 m x 2.68 m                | Tile flooring, with french doors leading to private patio with a westerly aspect.                                                                                                                                                                                                                                                                                                                                                                                                                                                  |
|                                                |                                | Timber carpeted staircase leading to the first floor.                                                                                                                                                                                                                                                                                                                                                                                                                                                                              |
| Landing Area                                   | 2.71 m x 2.30 m                | Carpeted flooring throughout, hot-press with ample storage space, attic access.                                                                                                                                                                                                                                                                                                                                                                                                                                                    |
| Master Bedroom                                 | 3.74 m x 3.07 m                | Carpeted flooring, building in wardrobes, large windows overlooking front driveway.                                                                                                                                                                                                                                                                                                                                                                                                                                                |
| Ensuite                                        | 2.39 m x 1.02 m                | Carpeted flooring, large enclosed shower unit with pressure pump showers and full tile surround and glass door. WHB with tile splash back, mirror and lighting overhead. Creda wall mounted radiator and WC.                                                                                                                                                                                                                                                                                                                       |
| Bedroom 2                                      | 3.16 m x 3.07 m                | Carpeted flooring, built in wardrobe with hanging rails and open shelves.                                                                                                                                                                                                                                                                                                                                                                                                                                                          |
| Bedroom 3                                      | 2.99 m x 2.70 m                | Carpeted flooring large window over looking private rear garden.                                                                                                                                                                                                                                                                                                                                                                                                                                                                   |
| Family Bathroom                                | 2.10 m x 1.73 m                | Carpeted flooring, Bath with Myra elite 2 electric shower overhead and tile surround and glass door, WHB, mirror and lighting, Creda wall mounted electric heater and WC.                                                                                                                                                                                                                                                                                                                                                          |
| Total Floor Area: c. 108 sq.m.                 |                                |                                                                                                                                                                                                                                                                                                                                                                                                                                                                                                                                    |