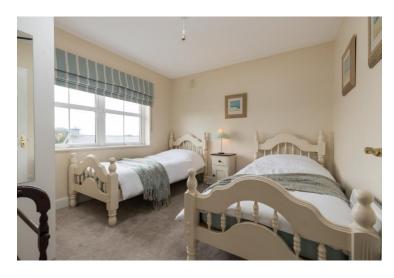

The property is being presented to the market fully furnished.

To arrange a suitable viewing time contact the sole selling agents Kehoe & Assoc. on 053 9144939

| ACCOMMODATION                                  |                                |                                                                                                                                                                                                                                                                                                                                                                                                                                                                                                                                    |
|------------------------------------------------|--------------------------------|------------------------------------------------------------------------------------------------------------------------------------------------------------------------------------------------------------------------------------------------------------------------------------------------------------------------------------------------------------------------------------------------------------------------------------------------------------------------------------------------------------------------------------|
| Entrance Hall                                  | 3.54 m x 1.90 m                | Tile Flooring.                                                                                                                                                                                                                                                                                                                                                                                                                                                                                                                     |
| Understairs<br>Bathroom                        | 1.86 m x 0.84 m                | Tile Flooring, WHB, tile splashback, mirror overhead, WC                                                                                                                                                                                                                                                                                                                                                                                                                                                                           |
| Bedroom 4 /<br>Multi-purpose room              | 2.77 m x 2.53 m                | Carpeted flooring, window overlooking private rear garden, built in cabinetry with drawers and ample storage space dryer and chest freezer                                                                                                                                                                                                                                                                                                                                                                                         |
| Open Plan<br>Living / Dining /<br>Kitchen Area | 6.97 m (max) x<br>4.88 m (max) | Living Area: feature fireplace with feature fire, timber surround. Dual aspect with windows overlooking driveway and front gardens. TV Electric Points Kitchen Area: Tile flooring, built-in cabinets which are floor and eye level, ample worktop space with tile splash back, stainless steel sink and drainer. All appliances included to include under counter fridge microwave, kettle and toaster, Bosch dishwasher, Whirlpool washing machine, Hotpoint double oven and four ring electric hob with extractor fan overhead. |
|                                                |                                | Double doors leading to Sun Room                                                                                                                                                                                                                                                                                                                                                                                                                                                                                                   |
| Sun Room                                       | 3.45 m x 2.68 m                | Tile flooring, with french doors leading to private patio with a westerly aspect.                                                                                                                                                                                                                                                                                                                                                                                                                                                  |
|                                                |                                | Timber carpeted staircase leading to the first floor.                                                                                                                                                                                                                                                                                                                                                                                                                                                                              |
| Landing Area                                   | 2.71 m x 2.30 m                | Carpeted flooring throughout, hot-press with ample storage space, attic access.                                                                                                                                                                                                                                                                                                                                                                                                                                                    |
| Master Bedroom                                 | 3.74 m x 3.07 m                | Carpeted flooring, building in wardrobes, large windows overlooking front driveway.                                                                                                                                                                                                                                                                                                                                                                                                                                                |
| Ensuite                                        | 2.39 m x 1.02 m                | Carpeted flooring, large enclosed shower unit with pressure pump showers and full tile surround and glass door. WHB with tile splash back, mirror and lighting overhead. Creda wall mounted radiator and WC.                                                                                                                                                                                                                                                                                                                       |
| Bedroom 2                                      | 3.16 m x 3.07 m                | Carpeted flooring, built in wardrobe with hanging rails and open shelves.                                                                                                                                                                                                                                                                                                                                                                                                                                                          |
| Bedroom 3                                      | 2.99 m x 2.70 m                | Carpeted flooring large window over looking private rear garden.                                                                                                                                                                                                                                                                                                                                                                                                                                                                   |
| Family Bathroom                                | 2.10 m x 1.73 m                | Carpeted flooring, Bath with Myra elite 2 electric shower overhead and tile surround and glass door, WHB, mirror and lighting, Creda wall mounted electric heater and WC.                                                                                                                                                                                                                                                                                                                                                          |
| Total Floor Area: c. 108 sq.m.                 |                                |                                                                                                                                                                                                                                                                                                                                                                                                                                                                                                                                    |