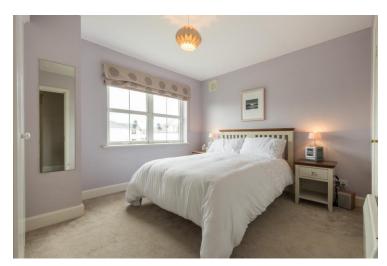

The accommodation comprises of an entrance hall, understairs guest bathroom, ground floor bedroom,large open plan living / dining / kitchen area , large sun room, upstairs there are a further 3 bedrooms all with built in wardrobes, master bedroom with an ensuite, and a family bathroom. Off the hallway is a hot press with ample storage space. The ground floor bedroom is multi-purpose with wall mounted shelving and further utilities.

The property is being presented to the market fully furnished.

To arrange a suitable viewing time contact the sole selling agents Kehoe & Assoc. on 053 9144939

| ACCOMMODATION                                  |                                |                                                                                                                                                                                                                                                                                                                                                                                                                                                                                                                                    |
|------------------------------------------------|--------------------------------|------------------------------------------------------------------------------------------------------------------------------------------------------------------------------------------------------------------------------------------------------------------------------------------------------------------------------------------------------------------------------------------------------------------------------------------------------------------------------------------------------------------------------------|
| Entrance Hall                                  | 3.54 m x 1.90 m                | Tile Flooring.                                                                                                                                                                                                                                                                                                                                                                                                                                                                                                                     |
| Understairs<br>Bathroom                        | 1.86 m x 0.84 m                | Tile Flooring, WHB, tile splashback, mirror overhead, WC                                                                                                                                                                                                                                                                                                                                                                                                                                                                           |
| Bedroom 4 /<br>Multi-purpose room              | 2.77 m x 2.53 m                | Carpeted flooring, window overlooking private rear garden, built in cabinetry with drawers and ample storage space dryer and chest freezer                                                                                                                                                                                                                                                                                                                                                                                         |
| Open Plan<br>Living / Dining /<br>Kitchen Area | 6.97 m (max) x<br>4.88 m (max) | Living Area: feature fireplace with feature fire, timber surround. Dual aspect with windows overlooking driveway and front gardens. TV Electric Points Kitchen Area: Tile flooring, built-in cabinets which are floor and eye level, ample worktop space with tile splash back, stainless steel sink and drainer. All appliances included to include under counter fridge microwave, kettle and toaster, Bosch dishwasher, Whirlpool washing machine, Hotpoint double oven and four ring electric hob with extractor fan overhead. |
|                                                |                                | Double doors leading to Sun Room                                                                                                                                                                                                                                                                                                                                                                                                                                                                                                   |
| Sun Room                                       | 3.45 m x 2.68 m                | Tile flooring, with french doors leading to private patio with a westerly aspect.                                                                                                                                                                                                                                                                                                                                                                                                                                                  |
|                                                |                                | Timber carpeted staircase leading to the first floor.                                                                                                                                                                                                                                                                                                                                                                                                                                                                              |
| Landing Area                                   | 2.71 m x 2.30 m                | Carpeted flooring throughout, hot-press with ample storage space, attic access.                                                                                                                                                                                                                                                                                                                                                                                                                                                    |
| Master Bedroom                                 | 3.74 m x 3.07 m                | Carpeted flooring, building in wardrobes, large windows overlooking front driveway.                                                                                                                                                                                                                                                                                                                                                                                                                                                |
| Ensuite                                        | 2.39 m x 1.02 m                | Carpeted flooring, large enclosed shower unit with pressure pump showers and full tile surround and glass door. WHB with tile splash back, mirror and lighting overhead. Creda wall mounted radiator and WC.                                                                                                                                                                                                                                                                                                                       |
| Bedroom 2                                      | 3.16 m x 3.07 m                | Carpeted flooring, built in wardrobe with hanging rails and open shelves.                                                                                                                                                                                                                                                                                                                                                                                                                                                          |
| Bedroom 3                                      | 2.99 m x 2.70 m                | Carpeted flooring large window over looking private rear garden.                                                                                                                                                                                                                                                                                                                                                                                                                                                                   |
| Family Bathroom                                | 2.10 m x 1.73 m                | Carpeted flooring, Bath with Myra elite 2 electric shower overhead and tile surround and glass door, WHB, mirror and lighting, Creda wall mounted electric heater and WC.                                                                                                                                                                                                                                                                                                                                                          |
| Total Floor Area: c. 108 sq.m.                 |                                |                                                                                                                                                                                                                                                                                                                                                                                                                                                                                                                                    |