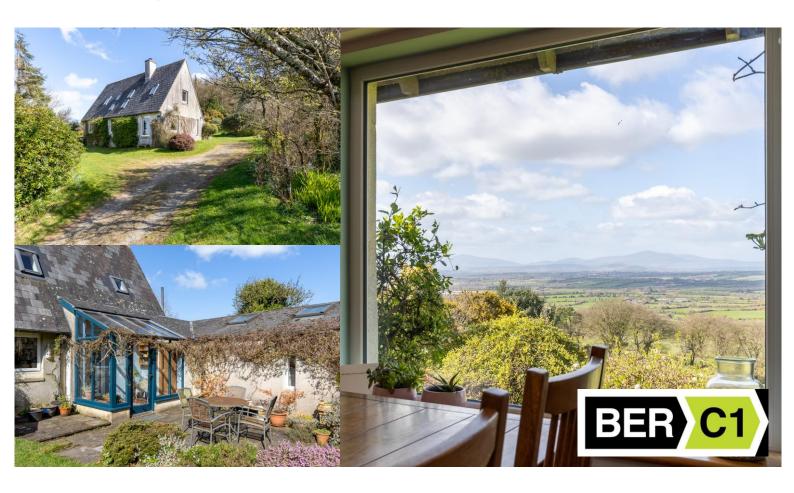

# Carrigrue Cottage, Rockspring, Ferns, Co. Wexford.

- An idyllic setting with superb mountain range views.
- Architecturally design property with three bedrooms and two bathrooms, extending to c. 120 sq.m.
- Glorious site extending to c. 0.98 acres.
- The accommodation comprises of an open plan living / kitchen / dining area, a snug sitting room, three bedrooms (ground floor bedroom) and two bathrooms, a utility room, a home office or workshop.
- To arrange a suitable viewing time, contact the sole selling agents, Kehoe & Assoc. on 053 9144393

## Carrigrue Cottage, Rockspring, Ferns, Co. Wexford

#### **Description:**

Kehoe & Assoc. is proud to present to the market this magnificently mature site on c.0.98 acres at Carrigrue Cottage. The property enjoys a superbly natural setting with attractive hedgerows tastefully complimented by rolling lawns, curving drive, mature trees and the most remarkable mountain views. The mountain range views expand from Mount Lenister to the Blackstairs Mountains to the foreground Slieve Gower Mountain Peak.

Totally secluded from the road, the property access is via a concrete driveway, rising up to the dramatic façade of the residential architecturally designed masterpiece dated back to 1974.

Arriving to the sheltered sunroom at the rear of the property you will step in through to the open plan kitchen/ dining area with a picture window view of the Mountain range. To the right is a ground floor bedroom and there is a bathroom on the ground floor.

### Outside

- A natural haven
- Site extends to c. 0.98 acres
- Attractive Lawns and GIY areas
- Garden shed

**BER: C1 Rating** 

**VIEWING:** Strictly by prior appointment with the sole selling agents only.