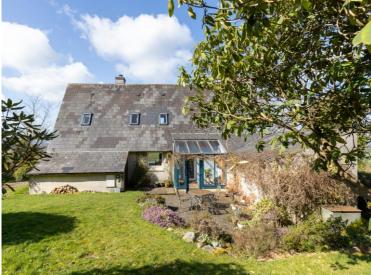

#### **Description:**

Kehoe & Assoc. is proud to present to the market this magnificently mature site on c.0.98 acres at Carrigrue Cottage. The property enjoys a superbly natural setting with attractive hedgerows tastefully complimented by rolling lawns, curving drive, mature trees and the most remarkable mountain views. The mountain range views expand from Mount Lenister to the Blackstairs Mountains to the foreground Slieve Gower Mountain Peak.

Totally secluded from the road, the property access is via a concrete driveway, rising up to the dramatic façade of the residential architecturally designed masterpiece dated back to 1974.

Arriving to the sheltered sunroom at the rear of the property you will step in through to the open plan kitchen/ dining area with a picture window view of the Mountain range. To the right is a ground floor bedroom and there is a bathroom on the ground floor.