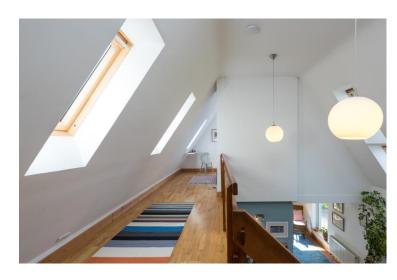

Perhaps the most impressive room is to the left where the snug sitting area is basking in natural light with a feature stove and further picture window views. The kitchen / dining area hosts double height ceilings, revealing a light filled galleried landing above accessed via the solid timber staircase and leads to two sleeping areas.

| ACCOMMODATION                      |                                |                                                                                                                                                                                                                                                                                                                                                                                                                                                                                                                                                              |
|------------------------------------|--------------------------------|--------------------------------------------------------------------------------------------------------------------------------------------------------------------------------------------------------------------------------------------------------------------------------------------------------------------------------------------------------------------------------------------------------------------------------------------------------------------------------------------------------------------------------------------------------------|
| Porch / Sunroom                    | 2.75 m x 2.02 m                | Tile flooring, glass door and glass wall surround with doors leading to living accommodation and a door leading to utility / workshop.                                                                                                                                                                                                                                                                                                                                                                                                                       |
| Utility                            | 2.79 m x 1.81 m                | Tile flooring, under counter freezer, washing machine, dryer, counter worktop space, window overlooking beautiful views, wall mounted storage presses and pantry area with open shelves, door leading to workshop area / studio.                                                                                                                                                                                                                                                                                                                             |
| Workshop / Studio                  | 4.61 m x 2.11 m                | Concrete floor, two Velux overhead, worktop bench and open shelves.                                                                                                                                                                                                                                                                                                                                                                                                                                                                                          |
| Reception / Cloakroom<br>Area      | 2.02 m (max) x<br>1.61 m (max) | Tile floor, hot press, and a storage pantry space open rail and door leading to bathroom.                                                                                                                                                                                                                                                                                                                                                                                                                                                                    |
| Bathroom                           | 1.75 m x 1.73 m                | Tile flooring, Floor to ceiling tile surround, large corner shower Triton T90xr, wash hand basin and WC, Window overlooking mountain views                                                                                                                                                                                                                                                                                                                                                                                                                   |
| Open Plan<br>Kitchen / Dining area | 5.35 m x 3.99 m                | Tile flooring throughout, built in cabinets at floor level with ample worktop space, tile splash back, double drainer stainless stell sink with picture window overlooking patio area and rear gardens. NEF electric four ring hob with extractor fan overhead. NEF double electric oven, Beko under counter fridge and open racks and rails recessed lighting throughout this area moving towards the dining area, full Velux, over head with vaulted roof and large picture window overlooking a stunning mountainous range and rolling countryside hills. |
| Sitting Room                       | 5.42 m x 3.69 m                | Tile floor throughout, feature solid fuel stove, recess lights, dual aspect with windows overlooking side gardens, driveway and large picture window overlooking a stunning mountainous range and rolling countryside hills.                                                                                                                                                                                                                                                                                                                                 |
|                                    |                                | From dining room area door leading to ground floor bedroom                                                                                                                                                                                                                                                                                                                                                                                                                                                                                                   |
| Ground Floor<br>Bedroom            | 3.55 m x 3.32 (Max)            | Tile flooring, build in wardrobes, dual aspect with windows overlooking side garden and picture window overlooking mountainous range and country views.                                                                                                                                                                                                                                                                                                                                                                                                      |
|                                    |                                | Open plan living area leading to solid timber stairs with vaulted landing area with four Velux windows.                                                                                                                                                                                                                                                                                                                                                                                                                                                      |
| Landing Area                       | 8.99 m x 1.11 m                | Solid timber floors throughout, access to attic hatch                                                                                                                                                                                                                                                                                                                                                                                                                                                                                                        |
| Bedroom 2                          | 3.56 m x 2.11 m                | Solid timber floors, dual aspect with window overlooking agricultural fields and mountainous range.                                                                                                                                                                                                                                                                                                                                                                                                                                                          |
| Bathroom                           | 2.43 m x 2.01 m                | TF bath with tiled enclosure surrounding and shower head wash hand basin with tile splash back WC dual aspect with picture windows overlooking a stunning mountainous range and rolling countryside hills. Velux at eye level, overlooking forestry area to the rear of the garden.                                                                                                                                                                                                                                                                          |
| Bedroom 3                          | 4.07 m x 3.07 m                | Solid timber flooring throughout dual aspect with picture window overlook driveway and forestry and velux window overlook stunning mountainous range and rolling countryside hills                                                                                                                                                                                                                                                                                                                                                                           |