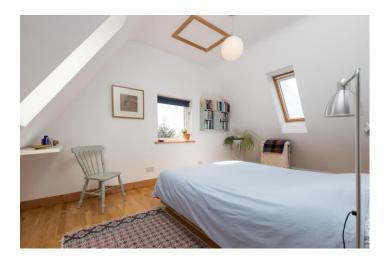

| ACCOMMODATION                      |                                |                                                                                                                                                                                                                                                                                                                                                                                                                                                                                                                                                              |
|------------------------------------|--------------------------------|--------------------------------------------------------------------------------------------------------------------------------------------------------------------------------------------------------------------------------------------------------------------------------------------------------------------------------------------------------------------------------------------------------------------------------------------------------------------------------------------------------------------------------------------------------------|
| Porch / Sunroom                    | 2.75 m x 2.02 m                | Tile flooring, glass door and glass wall surround with doors leading to living accommodation and a door leading to utility / workshop.                                                                                                                                                                                                                                                                                                                                                                                                                       |
| Utility                            | 2.79 m x 1.81 m                | Tile flooring, under counter freezer, washing machine, dryer, counter worktop space, window overlooking beautiful views, wall mounted storage presses and pantry area with open shelves, door leading to workshop area / studio.                                                                                                                                                                                                                                                                                                                             |
| Workshop / Studio                  | 4.61 m x 2.11 m                | Concrete floor, two Velux overhead, worktop bench and open shelves.                                                                                                                                                                                                                                                                                                                                                                                                                                                                                          |
| Reception / Cloakroom<br>Area      | 2.02 m (max) x<br>1.61 m (max) | Tile floor, hot press, and a storage pantry space open rail and door leading to bathroom.                                                                                                                                                                                                                                                                                                                                                                                                                                                                    |
| Bathroom                           | 1.75 m x 1.73 m                | Tile flooring, Floor to ceiling tile surround, large corner shower Triton T90xr, wash hand basin and WC, Window overlooking mountain views                                                                                                                                                                                                                                                                                                                                                                                                                   |
| Open Plan<br>Kitchen / Dining area | 5.35 m x 3.99 m                | Tile flooring throughout, built in cabinets at floor level with ample worktop space, tile splash back, double drainer stainless stell sink with picture window overlooking patio area and rear gardens. NEF electric four ring hob with extractor fan overhead. NEF double electric oven, Beko under counter fridge and open racks and rails recessed lighting throughout this area moving towards the dining area, full Velux, over head with vaulted roof and large picture window overlooking a stunning mountainous range and rolling countryside hills. |
| Sitting Room                       | 5.42 m x 3.69 m                | Tile floor throughout, feature solid fuel stove, recess lights, dual aspect with windows overlooking side gardens, driveway and large picture window overlooking a stunning mountainous range and rolling countryside hills.                                                                                                                                                                                                                                                                                                                                 |
|                                    |                                | From dining room area door leading to ground floor bedroom                                                                                                                                                                                                                                                                                                                                                                                                                                                                                                   |
| Ground Floor<br>Bedroom            | 3.55 m x 3.32 (Max)            | Tile flooring, build in wardrobes, dual aspect with windows overlooking side garden and picture window overlooking mountainous range and country views.                                                                                                                                                                                                                                                                                                                                                                                                      |
|                                    |                                | Open plan living area leading to solid timber stairs with vaulted landing area with four Velux windows.                                                                                                                                                                                                                                                                                                                                                                                                                                                      |
| Landing Area                       | 8.99 m x 1.11 m                | Solid timber floors throughout, access to attic hatch                                                                                                                                                                                                                                                                                                                                                                                                                                                                                                        |
| Bedroom 2                          | 3.56 m x 2.11 m                | Solid timber floors, dual aspect with window overlooking agricultural fields and mountainous range.                                                                                                                                                                                                                                                                                                                                                                                                                                                          |
| Bathroom                           | 2.43 m x 2.01 m                | TF bath with tiled enclosure surrounding and shower head wash hand basin with tile splash back WC dual aspect with picture windows overlooking a stunning mountainous range and rolling countryside hills. Velux at eye level, overlooking forestry area to the rear of the garden.                                                                                                                                                                                                                                                                          |
| Bedroom 3                          | 4.07 m x 3.07 m                | Solid timber flooring throughout dual aspect with picture window overlook driveway and forestry and velux window overlook stunning mountainous range and rolling countryside hills                                                                                                                                                                                                                                                                                                                                                                           |