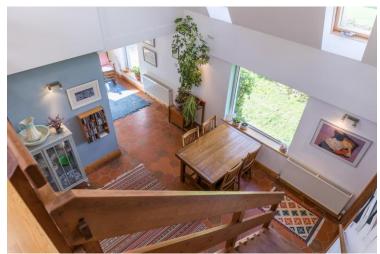

Perhaps the most impressive room is to the left where the snug sitting area is basking in natural light with a feature stove and further picture window views. The kitchen / dining area hosts double height ceilings, revealing a light filled galleried landing above accessed via the solid timber staircase and leads to two sleeping areas.

| ACCOMMODATION                      |                                |                                                                                                                                                                                                                                                                                                                                                                                                                                                                                                                                                              |
|------------------------------------|--------------------------------|--------------------------------------------------------------------------------------------------------------------------------------------------------------------------------------------------------------------------------------------------------------------------------------------------------------------------------------------------------------------------------------------------------------------------------------------------------------------------------------------------------------------------------------------------------------|
| Porch / Sunroom                    | 2.75 m x 2.02 m                | Tile flooring, glass door and glass wall surround with doors leading to living accommodation and a door leading to utility / workshop.                                                                                                                                                                                                                                                                                                                                                                                                                       |
| Utility                            | 2.79 m x 1.81 m                | Tile flooring, under counter freezer, washing machine, dryer, counter worktop space, window overlooking beautiful views, wall mounted storage presses and pantry area with open shelves, door leading to workshop area / studio.                                                                                                                                                                                                                                                                                                                             |
| Workshop / Studio                  | 4.61 m x 2.11 m                | Concrete floor, two Velux overhead, worktop bench and open shelves.                                                                                                                                                                                                                                                                                                                                                                                                                                                                                          |
| Reception / Cloakroom<br>Area      | 2.02 m (max) x<br>1.61 m (max) | Tile floor, hot press, and a storage pantry space open rail and door leading to bathroom.                                                                                                                                                                                                                                                                                                                                                                                                                                                                    |
| Bathroom                           | 1.75 m x 1.73 m                | Tile flooring, Floor to ceiling tile surround, large corner shower Triton T90xr, wash hand basin and WC, Window overlooking mountain views                                                                                                                                                                                                                                                                                                                                                                                                                   |
| Open Plan<br>Kitchen / Dining area | 5.35 m x 3.99 m                | Tile flooring throughout, built in cabinets at floor level with ample worktop space, tile splash back, double drainer stainless stell sink with picture window overlooking patio area and rear gardens. NEF electric four ring hob with extractor fan overhead. NEF double electric oven, Beko under counter fridge and open racks and rails recessed lighting throughout this area moving towards the dining area, full Velux, over head with vaulted roof and large picture window overlooking a stunning mountainous range and rolling countryside hills. |
| Sitting Room                       | 5.42 m x 3.69 m                | Tile floor throughout, feature solid fuel stove, recess lights, dual aspect with windows overlooking side gardens, driveway and large picture window overlooking a stunning mountainous range and rolling countryside hills.                                                                                                                                                                                                                                                                                                                                 |
|                                    |                                | From dining room area door leading to ground floor bedroom                                                                                                                                                                                                                                                                                                                                                                                                                                                                                                   |
| Ground Floor<br>Bedroom            | 3.55 m x 3.32 (Max)            | Tile flooring, build in wardrobes, dual aspect with windows overlooking side garden and picture window overlooking mountainous range and country views.                                                                                                                                                                                                                                                                                                                                                                                                      |
|                                    |                                | Open plan living area leading to solid timber stairs with vaulted landing area with four Velux windows.                                                                                                                                                                                                                                                                                                                                                                                                                                                      |
| Landing Area                       | 8.99 m x 1.11 m                | Solid timber floors throughout, access to attic hatch                                                                                                                                                                                                                                                                                                                                                                                                                                                                                                        |
| Bedroom 2                          | 3.56 m x 2.11 m                | Solid timber floors, dual aspect with window overlooking agricultural fields and mountainous range.                                                                                                                                                                                                                                                                                                                                                                                                                                                          |
| Bathroom                           | 2.43 m x 2.01 m                | TF bath with tiled enclosure surrounding and shower head wash hand basin with tile splash back WC dual aspect with picture windows overlooking a stunning mountainous range and rolling countryside hills. Velux at eye level, overlooking forestry area to the rear of the garden.                                                                                                                                                                                                                                                                          |
| Bedroom 3                          | 4.07 m x 3.07 m                | Solid timber flooring throughout dual aspect with picture window overlook driveway and forestry and velux window overlook stunning mountainous range and rolling countryside hills                                                                                                                                                                                                                                                                                                                                                                           |