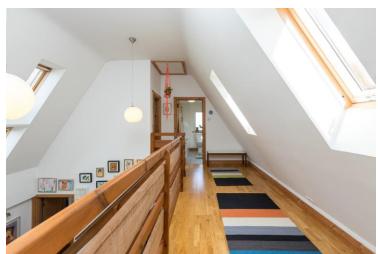

Perhaps the most impressive room is to the left where the snug sitting area is basking in natural light with a feature stove and further picture window views. The kitchen / dining area hosts double height ceilings, revealing a light filled galleried landing above accessed via the solid timber staircase and leads to two sleeping areas.

| ACCOMMODATION                      |                                |                                                                                                                                                                                                                                                                                                                                                                                                                                                                                                                                                              |
|------------------------------------|--------------------------------|--------------------------------------------------------------------------------------------------------------------------------------------------------------------------------------------------------------------------------------------------------------------------------------------------------------------------------------------------------------------------------------------------------------------------------------------------------------------------------------------------------------------------------------------------------------|
| Porch / Sunroom                    | 2.75 m x 2.02 m                | Tile flooring, glass door and glass wall surround with doors leading to living accommodation and a door leading to utility / workshop.                                                                                                                                                                                                                                                                                                                                                                                                                       |
| Utility                            | 2.79 m x 1.81 m                | Tile flooring, under counter freezer, washing machine, dryer, counter worktop space, window overlooking beautiful views, wall mounted storage presses and pantry area with open shelves, door leading to workshop area / studio.                                                                                                                                                                                                                                                                                                                             |
| Workshop / Studio                  | 4.61 m x 2.11 m                | Concrete floor, two Velux overhead, worktop bench and open shelves.                                                                                                                                                                                                                                                                                                                                                                                                                                                                                          |
| Reception / Cloakroom<br>Area      | 2.02 m (max) x<br>1.61 m (max) | Tile floor, hot press, and a storage pantry space open rail and door leading to bathroom.                                                                                                                                                                                                                                                                                                                                                                                                                                                                    |
| Bathroom                           | 1.75 m x 1.73 m                | Tile flooring, Floor to ceiling tile surround, large corner shower Triton T90xr, wash hand basin and WC, Window overlooking mountain views                                                                                                                                                                                                                                                                                                                                                                                                                   |
| Open Plan<br>Kitchen / Dining area | 5.35 m x 3.99 m                | Tile flooring throughout, built in cabinets at floor level with ample worktop space, tile splash back, double drainer stainless stell sink with picture window overlooking patio area and rear gardens. NEF electric four ring hob with extractor fan overhead. NEF double electric oven, Beko under counter fridge and open racks and rails recessed lighting throughout this area moving towards the dining area, full Velux, over head with vaulted roof and large picture window overlooking a stunning mountainous range and rolling countryside hills. |
| Sitting Room                       | 5.42 m x 3.69 m                | Tile floor throughout, feature solid fuel stove, recess lights, dual aspect with windows overlooking side gardens, driveway and large picture window overlooking a stunning mountainous range and rolling countryside hills.                                                                                                                                                                                                                                                                                                                                 |
|                                    |                                | From dining room area door leading to ground floor bedroom                                                                                                                                                                                                                                                                                                                                                                                                                                                                                                   |
| Ground Floor<br>Bedroom            | 3.55 m x 3.32 (Max)            | Tile flooring, build in wardrobes, dual aspect with windows overlooking side garden and picture window overlooking mountainous range and country views.                                                                                                                                                                                                                                                                                                                                                                                                      |
|                                    |                                | Open plan living area leading to solid timber stairs with vaulted landing area with four Velux windows.                                                                                                                                                                                                                                                                                                                                                                                                                                                      |
| Landing Area                       | 8.99 m x 1.11 m                | Solid timber floors throughout, access to attic hatch                                                                                                                                                                                                                                                                                                                                                                                                                                                                                                        |
| Bedroom 2                          | 3.56 m x 2.11 m                | Solid timber floors, dual aspect with window overlooking agricultural fields and mountainous range.                                                                                                                                                                                                                                                                                                                                                                                                                                                          |
| Bathroom                           | 2.43 m x 2.01 m                | TF bath with tiled enclosure surrounding and shower head wash hand basin with tile splash back WC dual aspect with picture windows overlooking a stunning mountainous range and rolling countryside hills. Velux at eye level, overlooking forestry area to the rear of the garden.                                                                                                                                                                                                                                                                          |
| Bedroom 3                          | 4.07 m x 3.07 m                | Solid timber flooring throughout dual aspect with picture window overlook driveway and forestry and velux window overlook stunning mountainous range and rolling countryside hills                                                                                                                                                                                                                                                                                                                                                                           |