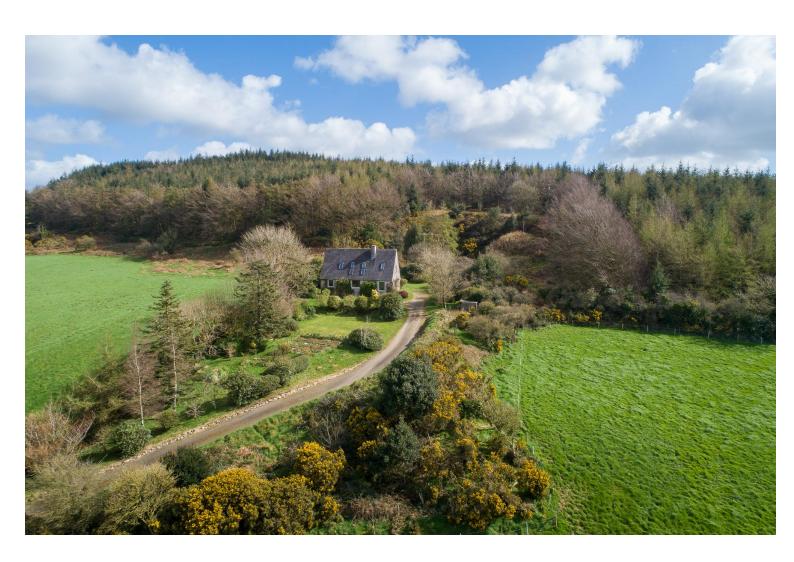

#### **Description:**

Kehoe & Assoc. is proud to present to the market this magnificently mature site on c.0.98 acres at Carrigrue Cottage. The property enjoys a superbly natural setting with attractive hedgerows tastefully complimented by rolling lawns, curving drive, mature trees and the most remarkable mountain views. The mountain range views expand from Mount Lenister to the Blackstairs Mountains to the foreground Slieve Gower Mountain Peak.

Totally secluded from the road, the property access is via a concrete driveway, rising up to the dramatic façade of the residential architecturally designed masterpiece dated back to 1974.

Arriving to the sheltered sunroom at the rear of the property you will step in through to the open plan kitchen/ dining area with a picture window view of the Mountain range. To the right is a ground floor bedroom and there is a bathroom on the ground floor.

### Outside

- A natural haven
- Site extends to c. 0.98 acres
- Attractive Lawns and GIY areas
- Garden shed

**BER: C1 Rating** 

**VIEWING:** Strictly by prior appointment with the sole selling agents only.