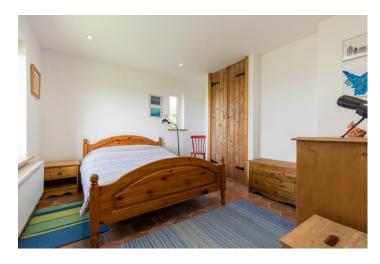

| ACCOMMODATION                      |                                |                                                                                                                                                                                                                                                                                                                                                                                                                                                                                                                                                              |
|------------------------------------|--------------------------------|--------------------------------------------------------------------------------------------------------------------------------------------------------------------------------------------------------------------------------------------------------------------------------------------------------------------------------------------------------------------------------------------------------------------------------------------------------------------------------------------------------------------------------------------------------------|
| Porch / Sunroom                    | 2.75 m x 2.02 m                | Tile flooring, glass door and glass wall surround with doors leading to living accommodation and a door leading to utility / workshop.                                                                                                                                                                                                                                                                                                                                                                                                                       |
| Utility                            | 2.79 m x 1.81 m                | Tile flooring, under counter freezer, washing machine, dryer, counter worktop space, window overlooking beautiful views, wall mounted storage presses and pantry area with open shelves, door leading to workshop area / studio.                                                                                                                                                                                                                                                                                                                             |
| Workshop / Studio                  | 4.61 m x 2.11 m                | Concrete floor, two Velux overhead, worktop bench and open shelves.                                                                                                                                                                                                                                                                                                                                                                                                                                                                                          |
| Reception / Cloakroom<br>Area      | 2.02 m (max) x<br>1.61 m (max) | Tile floor, hot press, and a storage pantry space open rail and door leading to bathroom.                                                                                                                                                                                                                                                                                                                                                                                                                                                                    |
| Bathroom                           | 1.75 m x 1.73 m                | Tile flooring, Floor to ceiling tile surround, large corner shower Triton T90xr, wash hand basin and WC, Window overlooking mountain views                                                                                                                                                                                                                                                                                                                                                                                                                   |
| Open Plan<br>Kitchen / Dining area | 5.35 m x 3.99 m                | Tile flooring throughout, built in cabinets at floor level with ample worktop space, tile splash back, double drainer stainless stell sink with picture window overlooking patio area and rear gardens. NEF electric four ring hob with extractor fan overhead. NEF double electric oven, Beko under counter fridge and open racks and rails recessed lighting throughout this area moving towards the dining area, full Velux, over head with vaulted roof and large picture window overlooking a stunning mountainous range and rolling countryside hills. |
| Sitting Room                       | 5.42 m x 3.69 m                | Tile floor throughout, feature solid fuel stove, recess lights, dual aspect with windows overlooking side gardens, driveway and large picture window overlooking a stunning mountainous range and rolling countryside hills.                                                                                                                                                                                                                                                                                                                                 |
|                                    |                                | From dining room area door leading to ground floor bedroom                                                                                                                                                                                                                                                                                                                                                                                                                                                                                                   |
| Ground Floor<br>Bedroom            | 3.55 m x 3.32 (Max)            | Tile flooring, build in wardrobes, dual aspect with windows overlooking side garden and picture window overlooking mountainous range and country views.                                                                                                                                                                                                                                                                                                                                                                                                      |
|                                    |                                | Open plan living area leading to solid timber stairs with vaulted landing area with four Velux windows.                                                                                                                                                                                                                                                                                                                                                                                                                                                      |
| Landing Area                       | 8.99 m x 1.11 m                | Solid timber floors throughout, access to attic hatch                                                                                                                                                                                                                                                                                                                                                                                                                                                                                                        |
| Bedroom 2                          | 3.56 m x 2.11 m                | Solid timber floors, dual aspect with window overlooking agricultural fields and mountainous range.                                                                                                                                                                                                                                                                                                                                                                                                                                                          |
| Bathroom                           | 2.43 m x 2.01 m                | TF bath with tiled enclosure surrounding and shower head wash hand basin with tile splash back WC dual aspect with picture windows overlooking a stunning mountainous range and rolling countryside hills. Velux at eye level, overlooking forestry area to the rear of the garden.                                                                                                                                                                                                                                                                          |
| Bedroom 3                          | 4.07 m x 3.07 m                | Solid timber flooring throughout dual aspect with picture window overlook driveway and forestry and velux window overlook stunning mountainous range and rolling countryside hills                                                                                                                                                                                                                                                                                                                                                                           |