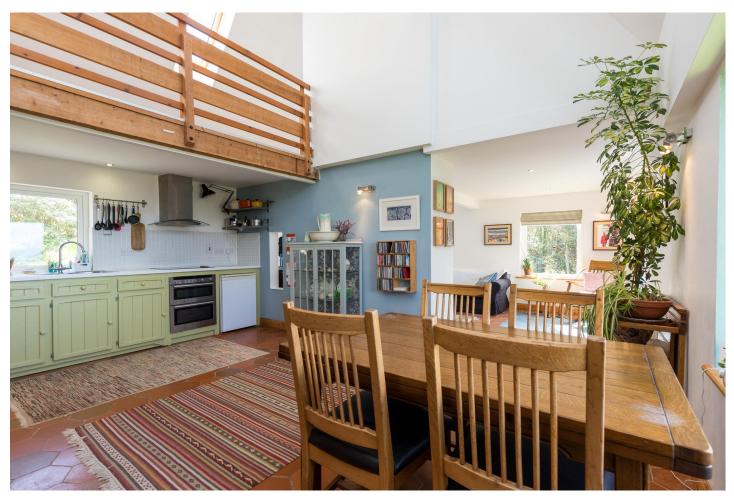

Totally secluded from the road, the property access is via a concrete driveway, rising up to the dramatic façade of the residential architecturally designed masterpiece dated back to 1974.

Arriving to the sheltered sunroom at the rear of the property you will step in through to the open plan kitchen/ dining area with a picture window view of the Mountain range. To the right is a ground floor bedroom and there is a bathroom on the ground floor.

Perhaps the most impressive room is to the left where the snug sitting area is basking in natural light with a feature stove and further picture window views. The kitchen / dining area hosts double height ceilings, revealing a light filled galleried landing above accessed via the solid timber staircase and leads to two sleeping areas.

| ACCOMMODATION                      |                                |                                                                                                                                                                                                                                                                                                                                                                                                                                                                                                                                                              |
|------------------------------------|--------------------------------|--------------------------------------------------------------------------------------------------------------------------------------------------------------------------------------------------------------------------------------------------------------------------------------------------------------------------------------------------------------------------------------------------------------------------------------------------------------------------------------------------------------------------------------------------------------|
| Porch / Sunroom                    | 2.75 m x 2.02 m                | Tile flooring, glass door and glass wall surround with doors leading to living accommodation and a door leading to utility / workshop.                                                                                                                                                                                                                                                                                                                                                                                                                       |
| Utility                            | 2.79 m x 1.81 m                | Tile flooring, under counter freezer, washing machine, dryer, counter worktop space, window overlooking beautiful views, wall mounted storage presses and pantry area with open shelves, door leading to workshop area / studio.                                                                                                                                                                                                                                                                                                                             |
| Workshop / Studio                  | 4.61 m x 2.11 m                | Concrete floor, two Velux overhead, worktop bench and open shelves.                                                                                                                                                                                                                                                                                                                                                                                                                                                                                          |
| Reception / Cloakroom<br>Area      | 2.02 m (max) x<br>1.61 m (max) | Tile floor, hot press, and a storage pantry space open rail and door leading to bathroom.                                                                                                                                                                                                                                                                                                                                                                                                                                                                    |
| Bathroom                           | 1.75 m x 1.73 m                | Tile flooring, Floor to ceiling tile surround, large corner shower Triton T90xr, wash hand basin and WC, Window overlooking mountain views                                                                                                                                                                                                                                                                                                                                                                                                                   |
| Open Plan<br>Kitchen / Dining area | 5.35 m x 3.99 m                | Tile flooring throughout, built in cabinets at floor level with ample worktop space, tile splash back, double drainer stainless stell sink with picture window overlooking patio area and rear gardens. NEF electric four ring hob with extractor fan overhead. NEF double electric oven, Beko under counter fridge and open racks and rails recessed lighting throughout this area moving towards the dining area, full Velux, over head with vaulted roof and large picture window overlooking a stunning mountainous range and rolling countryside hills. |
| Sitting Room                       | 5.42 m x 3.69 m                | Tile floor throughout, feature solid fuel stove, recess lights, dual aspect with windows overlooking side gardens, driveway and large picture window overlooking a stunning mountainous range and rolling countryside hills.                                                                                                                                                                                                                                                                                                                                 |
|                                    |                                | From dining room area door leading to ground floor bedroom                                                                                                                                                                                                                                                                                                                                                                                                                                                                                                   |
| Ground Floor<br>Bedroom            | 3.55 m x 3.32 (Max)            | Tile flooring, build in wardrobes, dual aspect with windows overlooking side garden and picture window overlooking mountainous range and country views.                                                                                                                                                                                                                                                                                                                                                                                                      |
|                                    |                                | Open plan living area leading to solid timber stairs with vaulted landing area with four Velux windows.                                                                                                                                                                                                                                                                                                                                                                                                                                                      |
| Landing Area                       | 8.99 m x 1.11 m                | Solid timber floors throughout, access to attic hatch                                                                                                                                                                                                                                                                                                                                                                                                                                                                                                        |
| Bedroom 2                          | 3.56 m x 2.11 m                | Solid timber floors, dual aspect with window overlooking agricultural fields and mountainous range.                                                                                                                                                                                                                                                                                                                                                                                                                                                          |
| Bathroom                           | 2.43 m x 2.01 m                | TF bath with tiled enclosure surrounding and shower head wash hand basin with tile splash back WC dual aspect with picture windows overlooking a stunning mountainous range and rolling countryside hills. Velux at eye level, overlooking forestry area to the rear of the garden.                                                                                                                                                                                                                                                                          |
| Bedroom 3                          | 4.07 m x 3.07 m                | Solid timber flooring throughout dual aspect with picture window overlook driveway and forestry and velux window overlook stunning mountainous range and rolling countryside hills                                                                                                                                                                                                                                                                                                                                                                           |