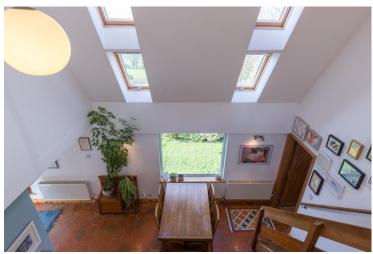

Perhaps the most impressive room is to the left where the snug sitting area is basking in natural light with a feature stove and further picture window views. The kitchen / dining area hosts double height ceilings, revealing a light filled galleried landing above accessed via the solid timber staircase and leads to two sleeping areas.

| ACCOMMODATION                      |                                |                                                                                                                                                                                                                                                                                                                                                                                                                                                                                                                                                              |
|------------------------------------|--------------------------------|--------------------------------------------------------------------------------------------------------------------------------------------------------------------------------------------------------------------------------------------------------------------------------------------------------------------------------------------------------------------------------------------------------------------------------------------------------------------------------------------------------------------------------------------------------------|
| Porch / Sunroom                    | 2.75 m x 2.02 m                | Tile flooring, glass door and glass wall surround with doors leading to living accommodation and a door leading to utility / workshop.                                                                                                                                                                                                                                                                                                                                                                                                                       |
| Utility                            | 2.79 m x 1.81 m                | Tile flooring, under counter freezer, washing machine, dryer, counter worktop space, window overlooking beautiful views, wall mounted storage presses and pantry area with open shelves, door leading to workshop area / studio.                                                                                                                                                                                                                                                                                                                             |
| Workshop / Studio                  | 4.61 m x 2.11 m                | Concrete floor, two Velux overhead, worktop bench and open shelves.                                                                                                                                                                                                                                                                                                                                                                                                                                                                                          |
| Reception / Cloakroom<br>Area      | 2.02 m (max) x<br>1.61 m (max) | Tile floor, hot press, and a storage pantry space open rail and door leading to bathroom.                                                                                                                                                                                                                                                                                                                                                                                                                                                                    |
| Bathroom                           | 1.75 m x 1.73 m                | Tile flooring, Floor to ceiling tile surround, large corner shower Triton T90xr, wash hand basin and WC, Window overlooking mountain views                                                                                                                                                                                                                                                                                                                                                                                                                   |
| Open Plan<br>Kitchen / Dining area | 5.35 m x 3.99 m                | Tile flooring throughout, built in cabinets at floor level with ample worktop space, tile splash back, double drainer stainless stell sink with picture window overlooking patio area and rear gardens. NEF electric four ring hob with extractor fan overhead. NEF double electric oven, Beko under counter fridge and open racks and rails recessed lighting throughout this area moving towards the dining area, full Velux, over head with vaulted roof and large picture window overlooking a stunning mountainous range and rolling countryside hills. |
| Sitting Room                       | 5.42 m x 3.69 m                | Tile floor throughout, feature solid fuel stove, recess lights, dual aspect with windows overlooking side gardens, driveway and large picture window overlooking a stunning mountainous range and rolling countryside hills.                                                                                                                                                                                                                                                                                                                                 |
|                                    |                                | From dining room area door leading to ground floor bedroom                                                                                                                                                                                                                                                                                                                                                                                                                                                                                                   |
| Ground Floor<br>Bedroom            | 3.55 m x 3.32 (Max)            | Tile flooring, build in wardrobes, dual aspect with windows overlooking side garden and picture window overlooking mountainous range and country views.                                                                                                                                                                                                                                                                                                                                                                                                      |
|                                    |                                | Open plan living area leading to solid timber stairs with vaulted landing area with four Velux windows.                                                                                                                                                                                                                                                                                                                                                                                                                                                      |
| Landing Area                       | 8.99 m x 1.11 m                | Solid timber floors throughout, access to attic hatch                                                                                                                                                                                                                                                                                                                                                                                                                                                                                                        |
| Bedroom 2                          | 3.56 m x 2.11 m                | Solid timber floors, dual aspect with window overlooking agricultural fields and mountainous range.                                                                                                                                                                                                                                                                                                                                                                                                                                                          |
| Bathroom                           | 2.43 m x 2.01 m                | TF bath with tiled enclosure surrounding and shower head wash hand basin with tile splash back WC dual aspect with picture windows overlooking a stunning mountainous range and rolling countryside hills. Velux at eye level, overlooking forestry area to the rear of the garden.                                                                                                                                                                                                                                                                          |
| Bedroom 3                          | 4.07 m x 3.07 m                | Solid timber flooring throughout dual aspect with picture window overlook driveway and forestry and velux window overlook stunning mountainous range and rolling countryside hills                                                                                                                                                                                                                                                                                                                                                                           |