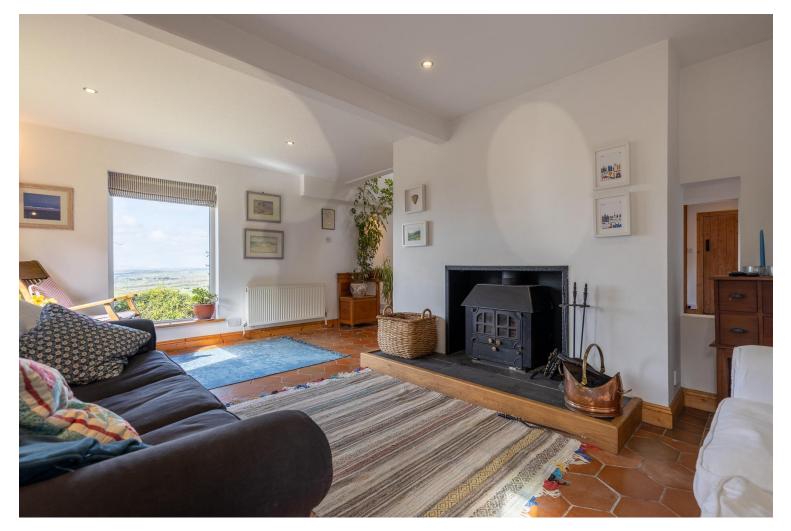

Perhaps the most impressive room is to the left where the snug sitting area is basking in natural light with a feature stove and further picture window views. The kitchen / dining area hosts double height ceilings, revealing a light filled galleried landing above accessed via the solid timber staircase and leads to two sleeping areas.

| ACCOMMODATION                      |                                |                                                                                                                                                                                                                                                                                                                                                                                                                                                                                                                                                              |
|------------------------------------|--------------------------------|--------------------------------------------------------------------------------------------------------------------------------------------------------------------------------------------------------------------------------------------------------------------------------------------------------------------------------------------------------------------------------------------------------------------------------------------------------------------------------------------------------------------------------------------------------------|
| Porch / Sunroom                    | 2.75 m x 2.02 m                | Tile flooring, glass door and glass wall surround with doors leading to living accommodation and a door leading to utility / workshop.                                                                                                                                                                                                                                                                                                                                                                                                                       |
| Utility                            | 2.79 m x 1.81 m                | Tile flooring, under counter freezer, washing machine, dryer, counter worktop space, window overlooking beautiful views, wall mounted storage presses and pantry area with open shelves, door leading to workshop area / studio.                                                                                                                                                                                                                                                                                                                             |
| Workshop / Studio                  | 4.61 m x 2.11 m                | Concrete floor, two Velux overhead, worktop bench and open shelves.                                                                                                                                                                                                                                                                                                                                                                                                                                                                                          |
| Reception / Cloakroom<br>Area      | 2.02 m (max) x<br>1.61 m (max) | Tile floor, hot press, and a storage pantry space open rail and door leading to bathroom.                                                                                                                                                                                                                                                                                                                                                                                                                                                                    |
| Bathroom                           | 1.75 m x 1.73 m                | Tile flooring, Floor to ceiling tile surround, large corner shower Triton T90xr, wash hand basin and WC, Window overlooking mountain views                                                                                                                                                                                                                                                                                                                                                                                                                   |
| Open Plan<br>Kitchen / Dining area | 5.35 m x 3.99 m                | Tile flooring throughout, built in cabinets at floor level with ample worktop space, tile splash back, double drainer stainless stell sink with picture window overlooking patio area and rear gardens. NEF electric four ring hob with extractor fan overhead. NEF double electric oven, Beko under counter fridge and open racks and rails recessed lighting throughout this area moving towards the dining area, full Velux, over head with vaulted roof and large picture window overlooking a stunning mountainous range and rolling countryside hills. |
| Sitting Room                       | 5.42 m x 3.69 m                | Tile floor throughout, feature solid fuel stove, recess lights, dual aspect with windows overlooking side gardens, driveway and large picture window overlooking a stunning mountainous range and rolling countryside hills.                                                                                                                                                                                                                                                                                                                                 |
|                                    |                                | From dining room area door leading to ground floor bedroom                                                                                                                                                                                                                                                                                                                                                                                                                                                                                                   |
| Ground Floor<br>Bedroom            | 3.55 m x 3.32 (Max)            | Tile flooring, build in wardrobes, dual aspect with windows overlooking side garden and picture window overlooking mountainous range and country views.                                                                                                                                                                                                                                                                                                                                                                                                      |
|                                    |                                | Open plan living area leading to solid timber stairs with vaulted landing area with four Velux windows.                                                                                                                                                                                                                                                                                                                                                                                                                                                      |
| Landing Area                       | 8.99 m x 1.11 m                | Solid timber floors throughout, access to attic hatch                                                                                                                                                                                                                                                                                                                                                                                                                                                                                                        |
| Bedroom 2                          | 3.56 m x 2.11 m                | Solid timber floors, dual aspect with window overlooking agricultural fields and mountainous range.                                                                                                                                                                                                                                                                                                                                                                                                                                                          |
| Bathroom                           | 2.43 m x 2.01 m                | TF bath with tiled enclosure surrounding and shower head wash hand basin with tile splash back WC dual aspect with picture windows overlooking a stunning mountainous range and rolling countryside hills. Velux at eye level, overlooking forestry area to the rear of the garden.                                                                                                                                                                                                                                                                          |
| Bedroom 3                          | 4.07 m x 3.07 m                | Solid timber flooring throughout dual aspect with picture window overlook driveway and forestry and velux window overlook stunning mountainous range and rolling countryside hills                                                                                                                                                                                                                                                                                                                                                                           |