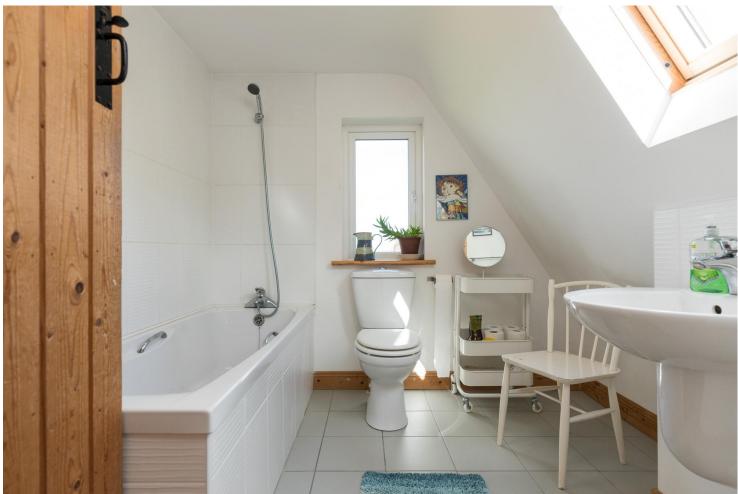

| ACCOMMODATION                      |                                |                                                                                                                                                                                                                                                                                                                                                                                                                                                                                                                                                              |
|------------------------------------|--------------------------------|--------------------------------------------------------------------------------------------------------------------------------------------------------------------------------------------------------------------------------------------------------------------------------------------------------------------------------------------------------------------------------------------------------------------------------------------------------------------------------------------------------------------------------------------------------------|
| Porch / Sunroom                    | 2.75 m x 2.02 m                | Tile flooring, glass door and glass wall surround with doors leading to living accommodation and a door leading to utility / workshop.                                                                                                                                                                                                                                                                                                                                                                                                                       |
| Utility                            | 2.79 m x 1.81 m                | Tile flooring, under counter freezer, washing machine, dryer, counter worktop space, window overlooking beautiful views, wall mounted storage presses and pantry area with open shelves, door leading to workshop area / studio.                                                                                                                                                                                                                                                                                                                             |
| Workshop / Studio                  | 4.61 m x 2.11 m                | Concrete floor, two Velux overhead, worktop bench and open shelves.                                                                                                                                                                                                                                                                                                                                                                                                                                                                                          |
| Reception / Cloakroom<br>Area      | 2.02 m (max) x<br>1.61 m (max) | Tile floor, hot press, and a storage pantry space open rail and door leading to bathroom.                                                                                                                                                                                                                                                                                                                                                                                                                                                                    |
| Bathroom                           | 1.75 m x 1.73 m                | Tile flooring, Floor to ceiling tile surround, large corner shower Triton T90xr, wash hand basin and WC, Window overlooking mountain views                                                                                                                                                                                                                                                                                                                                                                                                                   |
| Open Plan<br>Kitchen / Dining area | 5.35 m x 3.99 m                | Tile flooring throughout, built in cabinets at floor level with ample worktop space, tile splash back, double drainer stainless stell sink with picture window overlooking patio area and rear gardens. NEF electric four ring hob with extractor fan overhead. NEF double electric oven, Beko under counter fridge and open racks and rails recessed lighting throughout this area moving towards the dining area, full Velux, over head with vaulted roof and large picture window overlooking a stunning mountainous range and rolling countryside hills. |
| Sitting Room                       | 5.42 m x 3.69 m                | Tile floor throughout, feature solid fuel stove, recess lights, dual aspect with windows overlooking side gardens, driveway and large picture window overlooking a stunning mountainous range and rolling countryside hills.                                                                                                                                                                                                                                                                                                                                 |
|                                    |                                | From dining room area door leading to ground floor bedroom                                                                                                                                                                                                                                                                                                                                                                                                                                                                                                   |
| Ground Floor<br>Bedroom            | 3.55 m x 3.32 (Max)            | Tile flooring, build in wardrobes, dual aspect with windows overlooking side garden and picture window overlooking mountainous range and country views.                                                                                                                                                                                                                                                                                                                                                                                                      |
|                                    |                                | Open plan living area leading to solid timber stairs with vaulted landing area with four Velux windows.                                                                                                                                                                                                                                                                                                                                                                                                                                                      |
| Landing Area                       | 8.99 m x 1.11 m                | Solid timber floors throughout, access to attic hatch                                                                                                                                                                                                                                                                                                                                                                                                                                                                                                        |
| Bedroom 2                          | 3.56 m x 2.11 m                | Solid timber floors, dual aspect with window overlooking agricultural fields and mountainous range.                                                                                                                                                                                                                                                                                                                                                                                                                                                          |
| Bathroom                           | 2.43 m x 2.01 m                | TF bath with tiled enclosure surrounding and shower head wash hand basin with tile splash back WC dual aspect with picture windows overlooking a stunning mountainous range and rolling countryside hills. Velux at eye level, overlooking forestry area to the rear of the garden.                                                                                                                                                                                                                                                                          |
| Bedroom 3                          | 4.07 m x 3.07 m                | Solid timber flooring throughout dual aspect with picture window overlook driveway and forestry and velux window overlook stunning mountainous range and rolling countryside hills                                                                                                                                                                                                                                                                                                                                                                           |