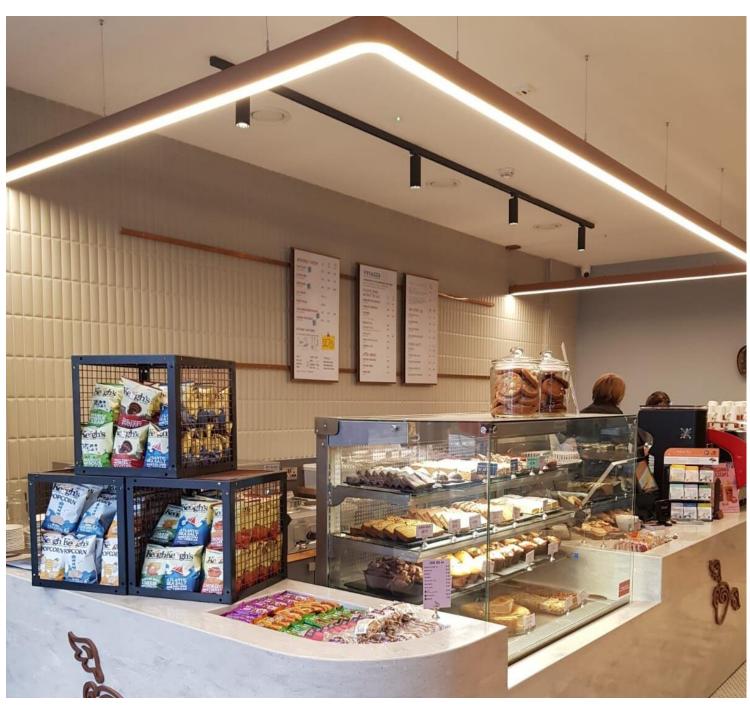

#### **DESCRIPTION:**

The subject property is currently laid out as two units which are easily integrated to the rear. Unit 1A extends to c. 138 sq. m. and Unit 1B is c. 130 sq. m. Therefore, there is a total of c. 268 sq. m / 2,885 sq. ft. available for lease.