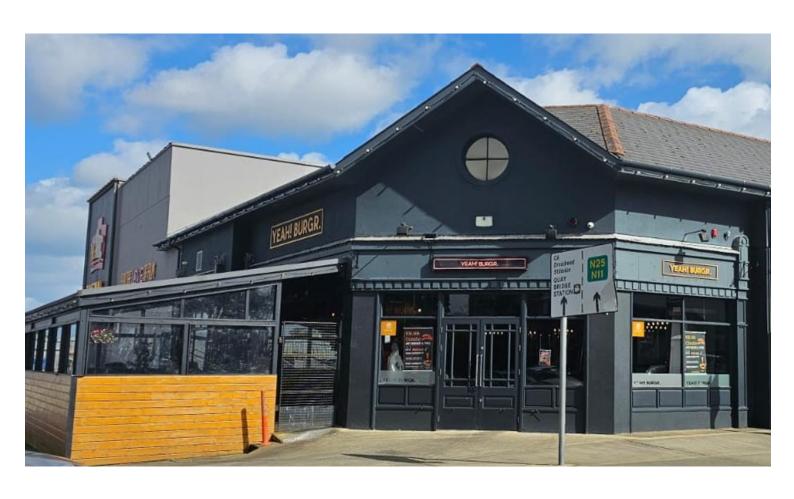

#### **LOCATION:**

The subject property is situated at Redmond Square shopping centre directly opposite Dunnes Stores in a high-profile location. This is directly adjacent to the Arc Cinema with an abundance of parking. This location includes Wexford Bus and Railway station with high volumes of pedestrian and vehicular traffic. This is a highly accessible location close to all amenities. This is a superb opportunity to secure a lease on a premises with an established café / restaurant use. Rarely does an opportunity such as this present itself in Wexford Town.

Adjoining occupiers in Redmond Square include: Petstop, Dunnes Stores, The Arc Cinema, McCauleys Pharmacy, Mi Street Food, Hidden Hearing, Wexford Medical Centre etc.

The following Local Authority Rates apply.