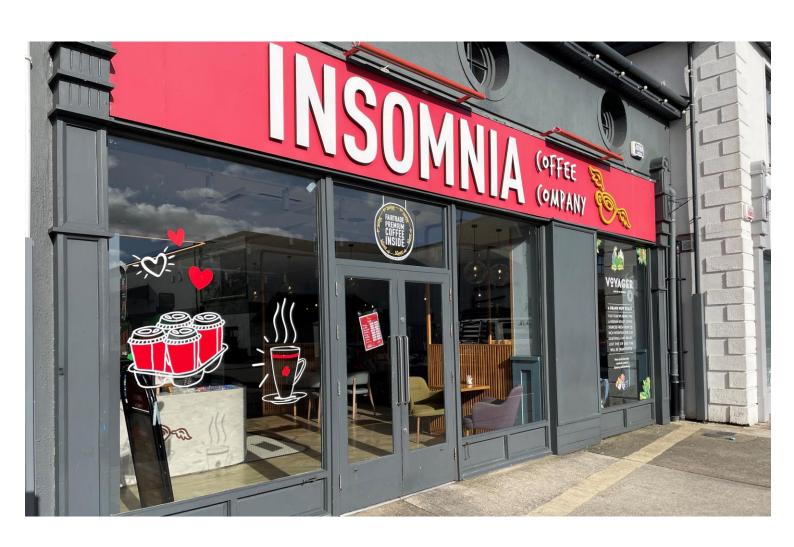

#### **LOCATION:**

The subject property is situated at Redmond Square shopping centre directly opposite Dunnes Stores in a high-profile location. This is directly adjacent to the Arc Cinema with an abundance of parking. This location includes Wexford Bus and Railway station with high volumes of pedestrian and vehicular traffic. This is a highly accessible location close to all amenities. This is a superb opportunity to secure a lease on a premises with an established café / restaurant use. Rarely does an opportunity such as this present itself in Wexford Town.

Adjoining occupiers in Redmond Square include: Petstop, Dunnes Stores, The Arc Cinema, McCauleys Pharmacy, Mi Street Food, Hidden Hearing, Wexford Medical Centre etc.

The following Local Authority Rates apply.