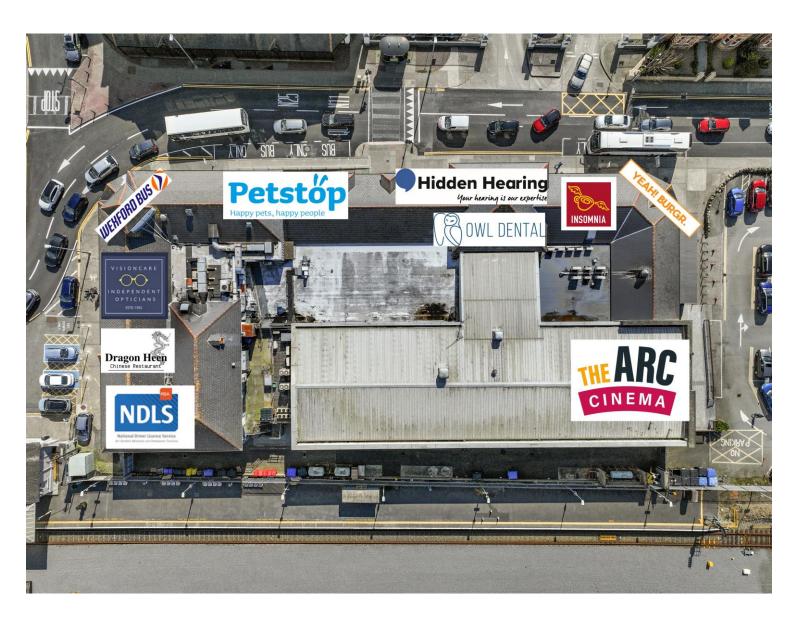

Adjoining occupiers in Redmond Square include: Petstop, Dunnes Stores, The Arc Cinema, McCauleys Pharmacy, Mi Street Food, Hidden Hearing, Wexford Medical Centre etc.

The following Local Authority Rates apply.