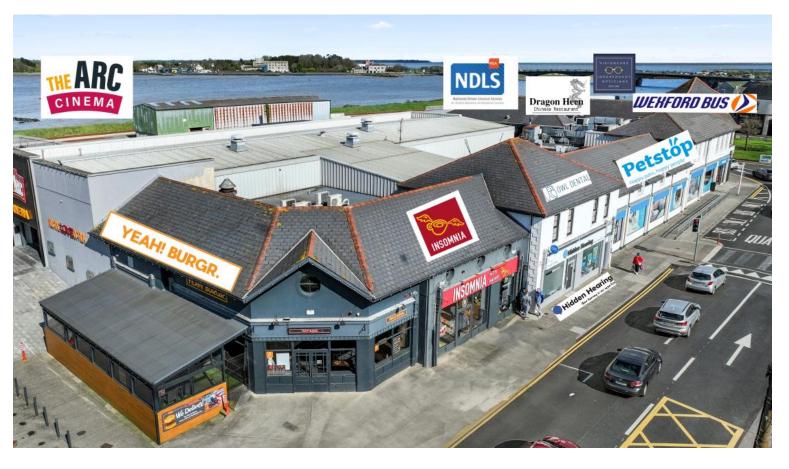

Adjoining occupiers in Redmond Square include: Petstop, Dunnes Stores, The Arc Cinema, McCauleys Pharmacy, Mi Street Food, Hidden Hearing, Wexford Medical Centre etc.

The following Local Authority Rates apply.