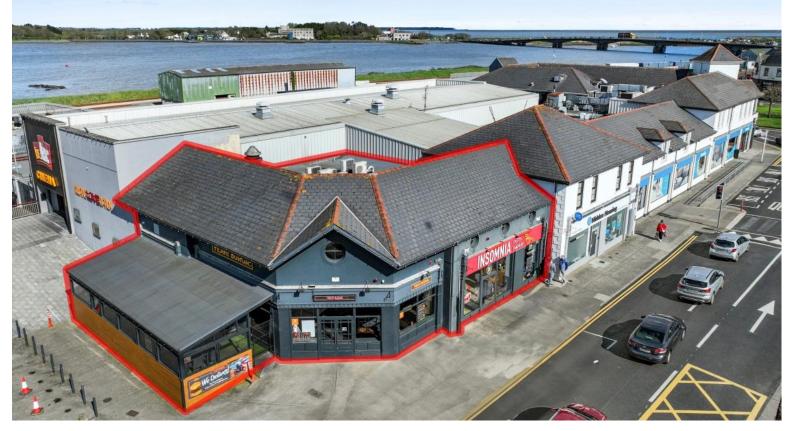

#### **LOCATION:**

The subject property is situated at Redmond Square shopping centre directly opposite Dunnes Stores in a high-profile location. This is directly adjacent to the Arc Cinema with an abundance of parking. This location includes Wexford Bus and Railway station with high volumes of pedestrian and vehicular traffic. This is a highly accessible location close to all amenities. This is a superb opportunity to secure a lease on a premises with an established café / restaurant use. Rarely does an opportunity such as this present itself in Wexford Town.

#### **DESCRIPTION:**

The subject property is currently laid out as two units which are easily integrated to the rear. Unit 1A extends to c. 138 sq. m. and Unit 1B is c. 130 sq. m. Therefore, there is a total of c. 268 sq. m / 2,885 sq. ft. available for lease.