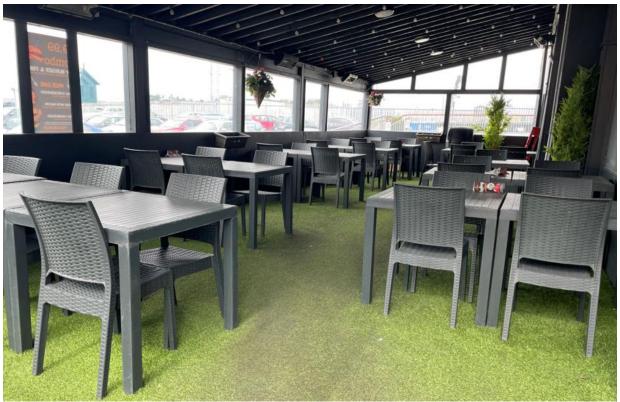

### **Key Details**

- ❖ Extending in total to c. 268 sq. m. / 2,885 sq. ft. with established Café / Restaurant permission, with additional external dining area c. 12m x 4.5m.
- ❖ An excellent location, high profile on Redmond Road, directly opposite Dunnes Stores and adjacent to Redmond Square. Currently divided into two units. The property is presented in excellent condition ready for immediate occupation.
- ❖ A large volume of footfall beside the Arc Cinema with an abundance of parking.
- ❖ For further details contact the sole letting agents, Kehoe & Assoc. at 053 9144393 or email info@kehoeproperty.com

#### **DESCRIPTION:**

The subject property is currently laid out as two units which are easily integrated to the rear. Unit 1A extends to c. 138 sq. m. and Unit 1B is c. 130 sq. m. Therefore, there is a total of c. 268 sq. m / 2,885 sq. ft. available for lease.