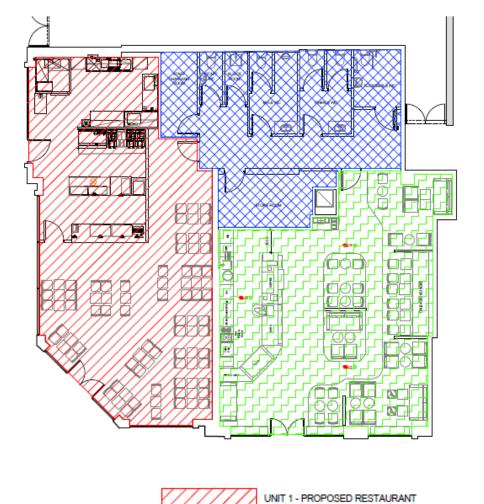

#### **DESCRIPTION:**

The subject property is currently laid out as two units which are easily integrated to the rear. Unit 1A extends to c. 138 sq. m. and Unit 1B is c. 130 sq. m. Therefore, there is a total of c. 268 sq. m / 2,885 sq. ft. available for lease.