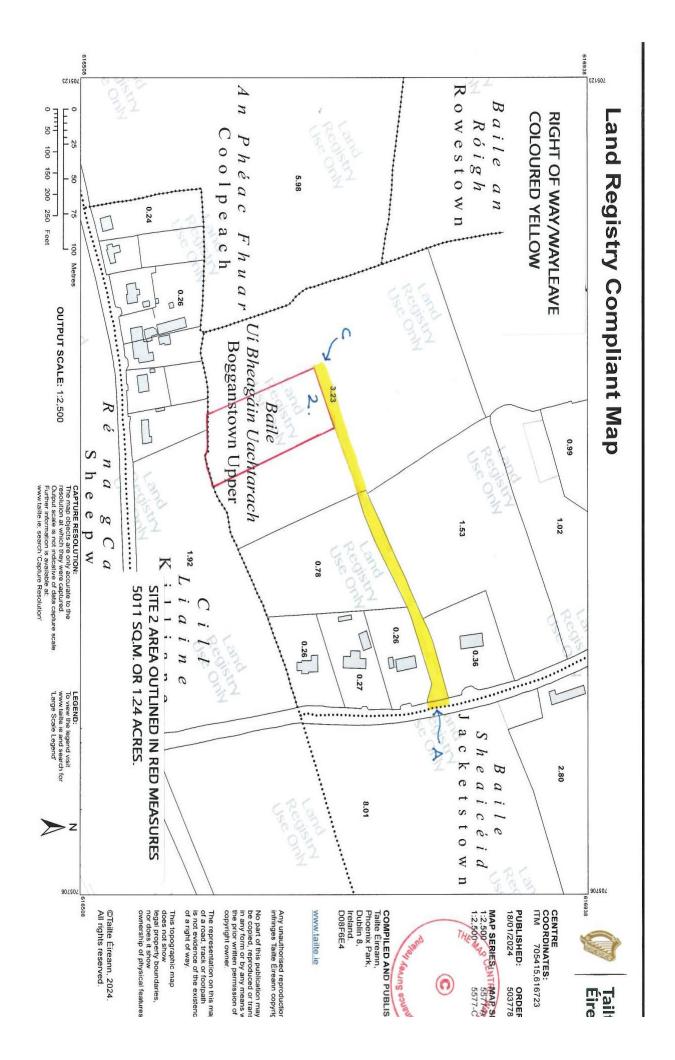

## c. 1.24 Acre Site at Killiane, Drinagh, Wexford

- Superb site available in this most sought-after residential location.
- Hard core access road and water, electricity and broadband services to be provided.
- Percolation test carried out and passed. Qualified report available.
- Kehoe & Assoc. are offering this site for sale subject to the purchaser obtaining planning permission for one dwelling house.
- Most conveniently located, only 5 minutes' drive from Wexford Town, close to the coast and amenities at Piercestown Village including an excellent primary school.
- A private setting with mature surroundings.
- Please Note: Site is on the attached layout plan identified by 'SITE 2 area outlined in red measures c. 5,011 sq.m. or c. 1.24 Acres'.
- For further details, contact the sole selling agents, Kehoe & Assoc. at 053 9144393.