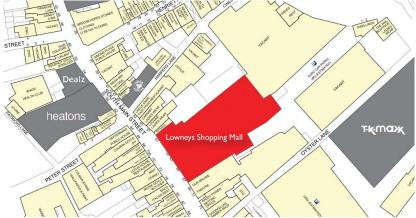

# LOCATION:

The subject property is situated in Wexford Town Centre. Wexford provides an excellent retailing location with a fine blend of multi-national, national and indigenous retailers.

Wexford is the County Town with an urban population in the region of 20,000 people (Source: CSO Census 2016). The preliminary results of Census 2022 show that County Wexford's population has seen a rise of 9.2% since 2016. At the time of the last census County Wexford recorded a population of 149,425. The Central Statistics Office has revealed that Wexford has seen a rise to 163,527 or 9.2%. This increase was above the national increase.

This subject property is close to the junction between Peter Street, Cinema Lane and South Main Street. The national retailers in this area include TK Maxx, Penny's, Dealz, Sports Direct, Paddy Powers, JD Sports, Lifestyle, New Look etc.

- Exceptional retailing opportunity extending to c. 3,478 sq.m / 37,451 sq.ft
- Excellent location in Wexford town centre with nearby occupiers such as Penny's, Sports Direct, Dealz, Mountain Warehouse, Costa Coffee, Tk Maxx etc.
- Located at South Main Street, Wexford serviced with good carparking.
- A flexible contemporary re-development capable of accommodating retailers of various sizes