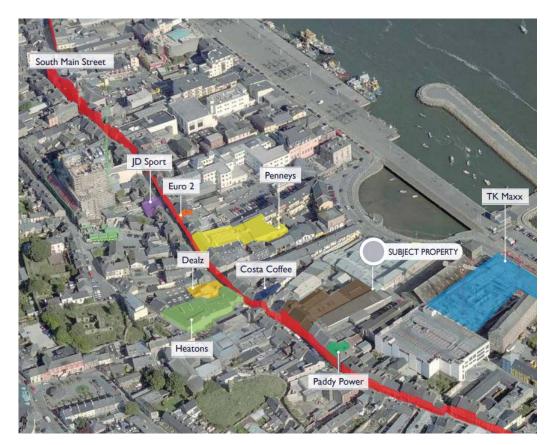

This subject property is close to the junction between Peter Street, Cinema Lane and South Main Street. The national retailers in this area include TK Maxx, Penny's, Dealz, Sports Direct, Paddy Powers, JD Sports, Lifestyle, New Look etc.

- Exceptional retailing opportunity extending to c. 3,478 sq.m / 37,451 sq.ft
- Excellent location in Wexford town centre with nearby occupiers such as Penny's, Sports Direct, Dealz, Mountain Warehouse, Costa Coffee, Tk Maxx etc.
- Located at South Main Street, Wexford serviced with good carparking.
- A flexible contemporary re-development capable of accommodating retailers of various sizes