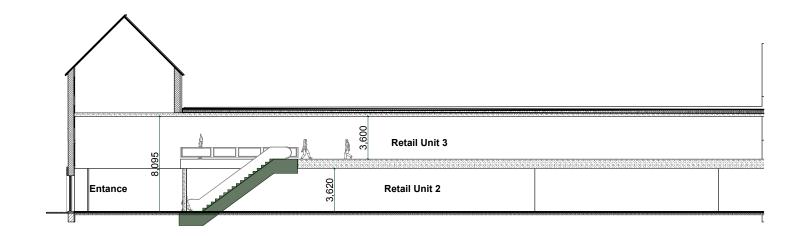

## **RETAIL UNIT NO. I**

Ground floor 601.91 sq.m / 6,471 sq. ft

## **RETAIL UNIT NO. 2**

Ground floor 1,213 sq.m / 13,061sq.ft

## **RETAIL UNIT NO. 3**

First Floor 1,664 sq.m / 17,916 sq.ft

1:200 REV: Section