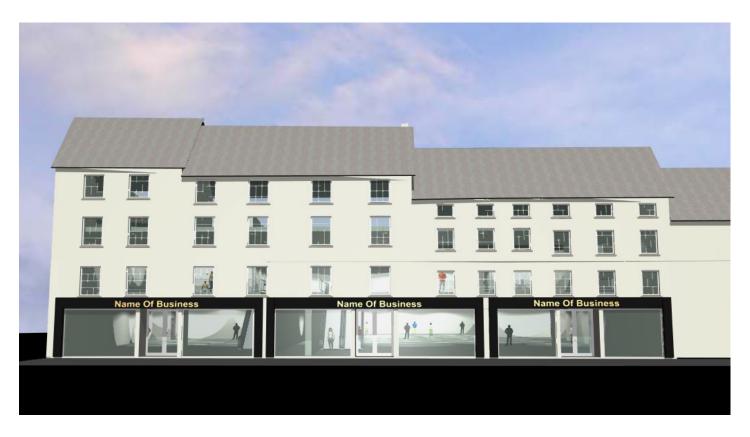

# DESCRIPTION

The redevelopment of Lowney's Shopping Mall will be a significant retail opportunity in Wexford Town Centre. It is anticipated that there will be two large retail units offering approx. 1,800 sq.m of contemporary retailing space. In addition, there will be an opportunity of a third retail unit at first floor level. There is a degree of flexibility here dependent on the requirement of the individual retailer.

- Exceptional retailing opportunity extending to c. 3,478 sq.m / 37,451 sq.ft
- Excellent location in Wexford town centre with nearby occupiers such as Penny's, Sports Direct, Dealz, Mountain Warehouse, Costa Coffee, Tk Maxx etc.
- Located at South Main Street, Wexford serviced with good carparking.
- A flexible contemporary re-development capable of accommodating retailers of various sizes