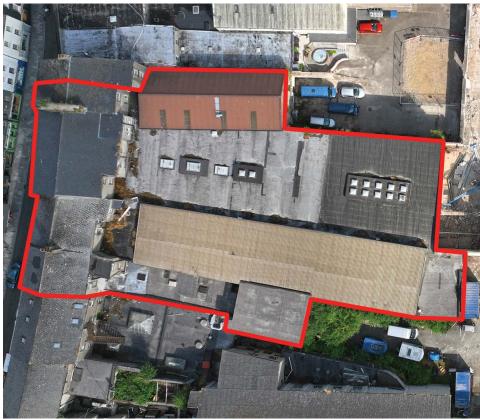

- Exceptional retailing opportunity extending to c. 3,478 sq.m / 37,451 sq.ft
- Excellent location in Wexford town centre with nearby occupiers such as Penny's, Sports Direct, Dealz, Mountain Warehouse, Costa Coffee, Tk Maxx etc.
- Located at South Main Street, Wexford serviced with good carparking.
- A flexible contemporary re-development capable of accommodating retailers of various sizes

# ACCOMMODATION SCHEDULE: