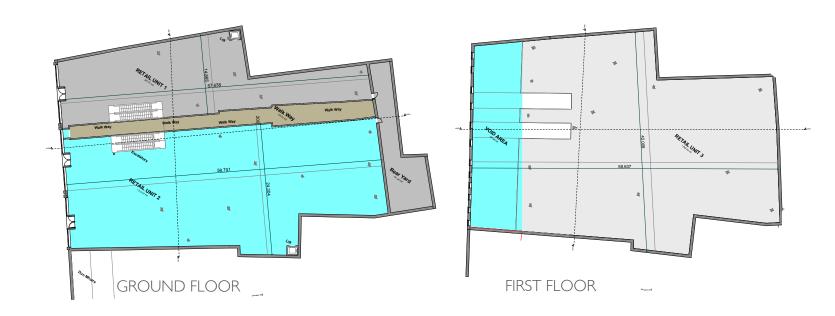

# ACCOMMODATION SCHEDULE:

## **RETAIL UNIT NO. I**

Ground floor 601.91 sq.m / 6,471 sq. ft

## **RETAIL UNIT NO. 2**

Ground floor 1,213 sq.m / 13,061sq.ft

## **RETAIL UNIT NO. 3**

First Floor 1,664 sq.m / 17,916 sq.ft

# DESCRIPTION

The redevelopment of Lowney's Shopping Mall will be a significant retail opportunity in Wexford Town Centre. It is anticipated that there will be two large retail units offering approx. 1,800 sq.m of contemporary retailing space. In addition, there will be an opportunity of a third retail unit at first floor level. There is a degree of flexibility here dependent on the requirement of the individual retailer.