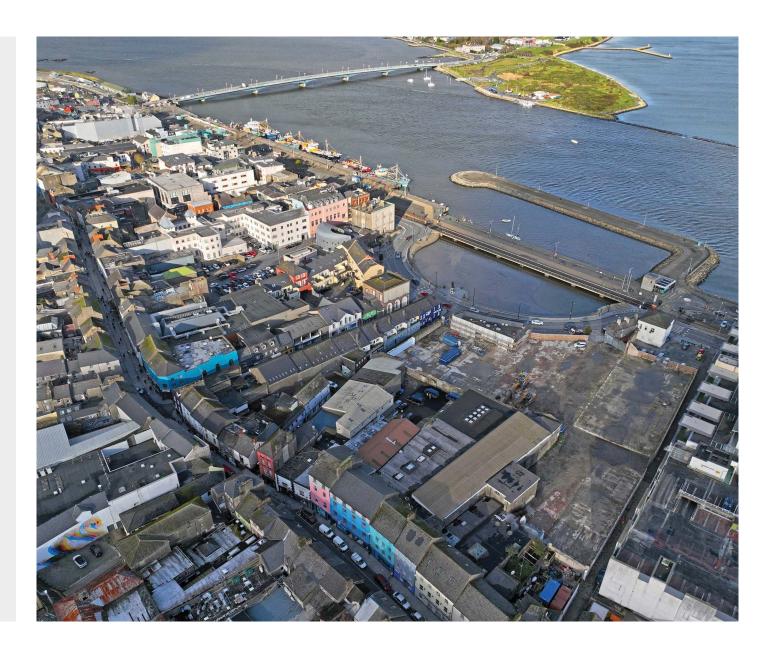

# LOCATION:

The subject property is situated in Wexford Town Centre. Wexford provides an excellent retailing location with a fine blend of multi-national, national and indigenous retailers.

Wexford is the County Town with an urban population in the region of 20,000 people (Source: CSO Census 2016). The preliminary results of Census 2022 show that County Wexford's population has seen a rise of 9.2% since 2016. At the time of the last census County Wexford recorded a population of 149,425. The Central Statistics Office has revealed that Wexford has seen a rise to 163,527 or 9.2%. This increase was above the national increase.

This subject property is close to the junction between Peter Street, Cinema Lane and South Main Street. The national retailers in this area include TK Maxx, Penny's, Dealz, Sports Direct, Paddy Powers, JD Sports, Lifestyle, New Look etc.