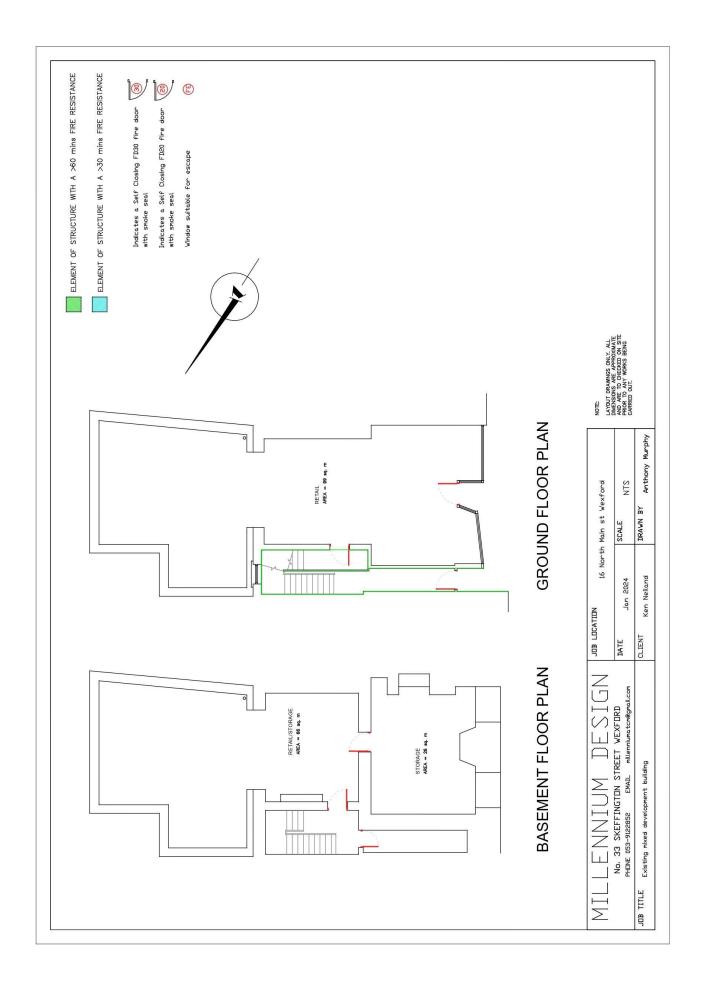

Notable occupiers in the immediate vicinity include; Penneys, Carrig Donn, Flying Tiger, Pandora, Villa, JD Sports, Paco, Rituals, DV8, etc.

**DESCRIPTION:** The property overall comprises a distinctive commercial building with retail unit at ground floor, over-basement with excellent street frontage. At ground floor there is a retail unit extending to c. 99 sq.m. / 1,066 sq.ft. with large window displays and good natural lighting. At basement level there is an additional c. 66 sq.m. of retail/storage and also second storage area of c. 26 sq.m. the total floor area on offer here is c. 191 sq.m. / 2,055 sq.ft.

## The subject property comprises the following floor areas:

| FLOOR                 | Sq.m / Sq.ft.                                    |
|-----------------------|--------------------------------------------------|
| <b>Ground Floor</b>   | 99 sq.m. / 1,066 sq.ft                           |
| <b>Basement Level</b> | 66 sq.m. / 710 sq.ft. +<br>26 sq.m. / 280 sq.ft. |
| TOTAL                 | 191 sq.m. / 2,055 sq.ft.                         |