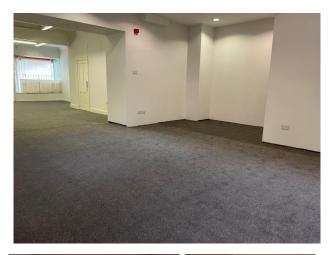

Notable occupiers in the immediate vicinity include; Penneys, Carrig Donn, Flying Tiger, Pandora, Villa, JD Sports, Paco, Rituals, DV8, etc.

**DESCRIPTION:** The property overall comprises a distinctive commercial building with retail unit at ground floor, over-basement with excellent street frontage. At ground floor there is a retail unit extending to c. 99 sq.m. / 1,066 sq.ft. with large window displays and good natural lighting. At basement level there is an additional c. 66 sq.m. of retail/storage and also second storage area of c. 26 sq.m. the total floor area on offer here is c. 191 sq.m. / 2,055 sq.ft.