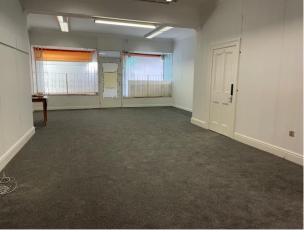

Notable occupiers in the immediate vicinity include; Penneys, Carrig Donn, Flying Tiger, Pandora, Villa, JD Sports, Paco, Rituals, DV8, etc.

**DESCRIPTION:** The property overall comprises a distinctive commercial building with retail unit at ground floor, over-basement with excellent street frontage. At ground floor there is a retail unit extending to c. 99 sq.m. / 1,066 sq.ft. with large window displays and good natural lighting. At basement level there is an additional c. 66 sq.m. of retail/storage and also second storage area of c. 26 sq.m. the total floor area on offer here is c. 191 sq.m. / 2,055 sq.ft.