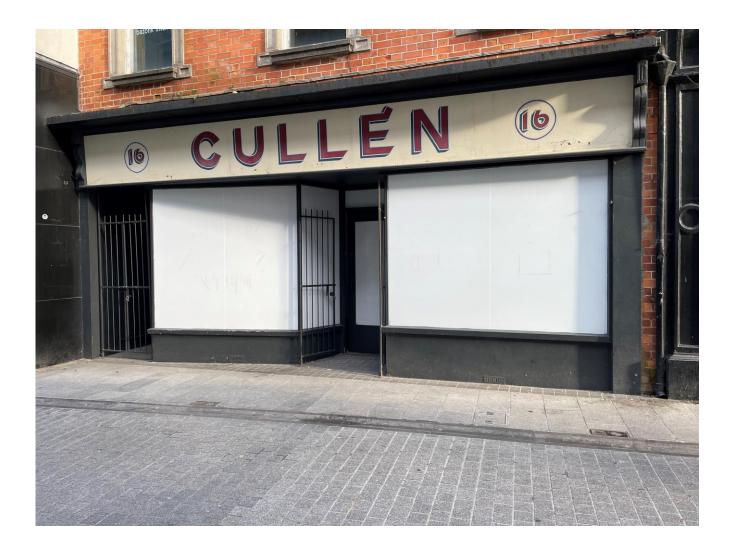

## Prime Retail Unit at 16 North Main Street, Wexford

- Exceptional retail unit extending to c. 99 sq.m. / 1,066 sq.ft. with extensive basement area.
- A prim trading pitch in the busiest portion of Wexford's Main Street, with high volumes of footfall.
- Adjoining occupiers include; Lifestyle Sports, New Look, Pamela Scott, Claire's, CEX, McCauleys Pharmacy, Peter Mark, Flying Tiger, etc.
- This is a prominent sought-after position on Wexford's North Main St.
- Further details from the sole letting agents, Kehoe & Assoc. 053 9144393 or email sales@kehoeproperty.com

**LOCATION:** This exceptional retail unit is located on the busiest portion of Wexford's pedestrianised main thoroughfare. The subject property benefits from a prominent position, close to the junction between Anne Street and Wexford's Main Street. Wexford Town is an excellent retail location and boasts an exceptional mix of national, multi-national and indigenous retailers. Wexford is a busy, bustling retailing commercial location and a focal point of the South-East.

Notable occupiers in the immediate vicinity include; Penneys, Carrig Donn, Flying Tiger, Pandora, Villa, JD Sports, Paco, Rituals, DV8, etc.

**DESCRIPTION:** The property overall comprises a distinctive commercial building with retail unit at ground floor, over-basement with excellent street frontage. At ground floor there is a retail unit extending to c. 99 sq.m. / 1,066 sq.ft. with large window displays and good natural lighting. At basement level there is an additional c. 66 sq.m. of retail/storage and also second storage area of c. 26 sq.m. the total floor area on offer here is c. 191 sq.m. / 2,055 sq.ft.