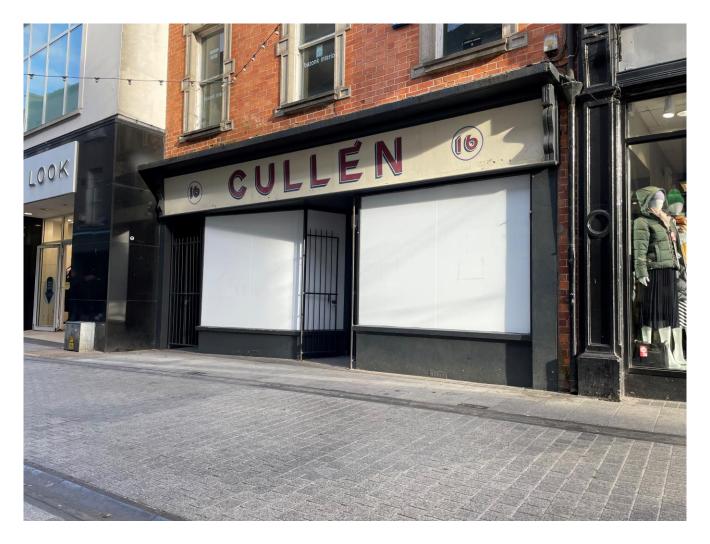

## Prime Retail Unit at 16 North Main Street, Wexford

- Exceptional retail unit extending to c. 99 sq.m. / 1,066 sq.ft. with extensive basement area.
- A prim trading pitch in the busiest portion of Wexford's Main Street, with high volumes of footfall.
- Adjoining occupiers include; Lifestyle Sports, New Look, Pamela Scott, Claire's, CEX, McCauleys Pharmacy, Peter Mark, Flying Tiger, etc.
- This is a prominent sought-after position on Wexford's North Main St.
- Further details from the sole letting agents, Kehoe & Assoc. 053 9144393 or email sales@kehoeproperty.com

**LOCATION:** This exceptional retail unit is located on the busiest portion of Wexford's pedestrianised main thoroughfare. The subject property benefits from a prominent position, close to the junction between Anne Street and Wexford's Main Street. Wexford Town is an excellent retail location and boasts an exceptional mix of national, multi-national and indigenous retailers. Wexford is a busy, bustling retailing commercial location and a focal point of the South-East.

Notable occupiers in the immediate vicinity include; Penneys, Carrig Donn, Flying Tiger, Pandora, Villa, JD Sports, Paco, Rituals, DV8, etc.

**DESCRIPTION:** The property overall comprises a distinctive commercial building with retail unit at ground floor, over-basement with excellent street frontage. At ground floor there is a retail unit extending to c. 99 sq.m. / 1,066 sq.ft. with large window displays and good natural lighting. At basement level there is an additional c. 66 sq.m. of retail/storage and also second storage area of c. 26 sq.m. the total floor area on offer here is c. 191 sq.m. / 2,055 sq.ft.