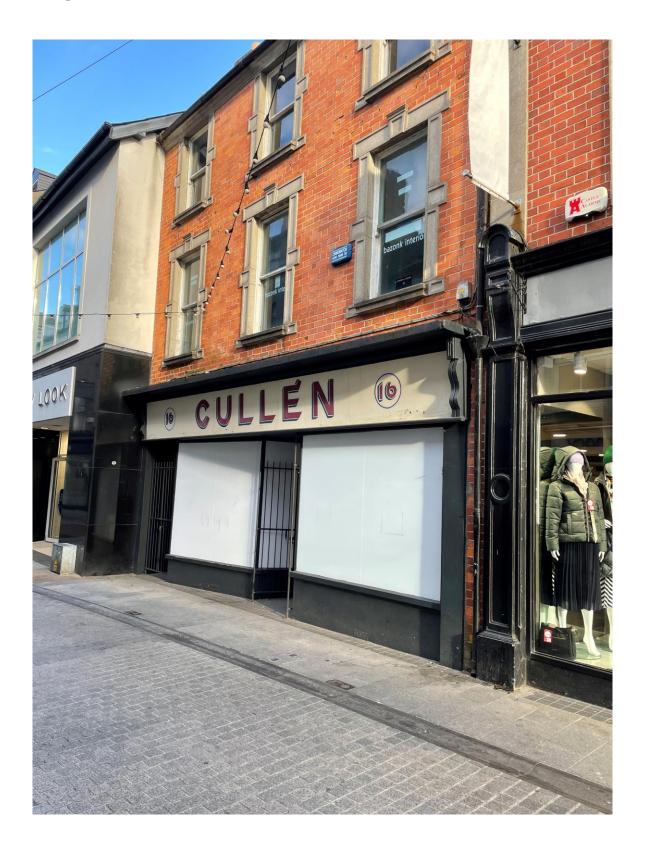

## Prime Retail Unit at 16 North Main Street, Wexford

- Exceptional retail unit extending to c. 99 sq.m. / 1,066 sq.ft. with extensive basement area.
- A prim trading pitch in the busiest portion of Wexford's Main Street, with high volumes of footfall.
- Adjoining occupiers include; Lifestyle Sports, New Look, Pamela Scott, Claire's, CEX, McCauleys Pharmacy, Peter Mark, Flying Tiger, etc.
- This is a prominent sought-after position on Wexford's North Main St.
- Further details from the sole letting agents, Kehoe & Assoc. 053 9144393 or email sales@kehoeproperty.com

**LOCATION:** This exceptional retail unit is located on the busiest portion of Wexford's pedestrianised main thoroughfare. The subject property benefits from a prominent position, close to the junction between Anne Street and Wexford's Main Street. Wexford Town is an excellent retail location and boasts an exceptional mix of national, multi-national and indigenous retailers. Wexford is a busy, bustling retailing commercial location and a focal point of the South-East.

Notable occupiers in the immediate vicinity include; Penneys, Carrig Donn, Flying Tiger, Pandora, Villa, JD Sports, Paco, Rituals, DV8, etc.

**DESCRIPTION:** The property overall comprises a distinctive commercial building with retail unit at ground floor, over-basement with excellent street frontage. At ground floor there is a retail unit extending to c. 99 sq.m. / 1,066 sq.ft. with large window displays and good natural lighting. At basement level there is an additional c. 66 sq.m. of retail/storage and also second storage area of c. 26 sq.m. the total floor area on offer here is c. 191 sq.m. / 2,055 sq.ft.