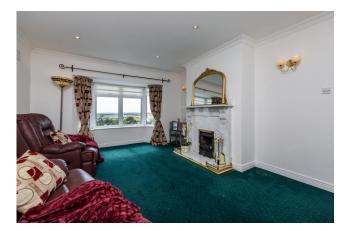

## ACCOMMODATION

| Entrance Hallway                            | 1.50m x 5.00m  | Semi solid wood flooring.                                                                                                                                                         |
|---------------------------------------------|----------------|-----------------------------------------------------------------------------------------------------------------------------------------------------------------------------------|
| Sitting Room                                | 3.90m x 5.60m  | Stunning countryside views, feature fireplace, bay window, coving, recessed lighting, double doors to;                                                                            |
| Kitchen/Diner                               | 4.00m x 5.20m  | Fully fitted eye & waist level units, integrated dishwasher,<br>oven & hob, breakfast counter with storage, marble<br>worktops, part tiled walls, tiled floor, recessed lighting. |
| Conservatory                                | 2.90m x 3.30m  | Tiled floor, double doors to patio, recessed lighting.                                                                                                                            |
| Utility Room                                | 2.40m x 3.20m  | Units at eye & waist level, stainless steel sink unit, door to rear.                                                                                                              |
| Inner Hallway                               | 1.20m x 10.30m | Semi solid timber flooring, feature window, recessed lighting.                                                                                                                    |
| Bathroom                                    | 3.30m x 3.30m  | W.C, W.H.B., corner bath with shower attachment, shower, fully tiled, hot press.                                                                                                  |
| Bedroom 2                                   | 3.70m x 3.20m  | Semi solid wood flooring, coving, recessed lighting.                                                                                                                              |
| Master Bedroom                              | 4.30m x 3.30m  | Built in wardrobe, bay window, semi solid wood flooring, door to;                                                                                                                 |
| En-Suite                                    | 1.30m x 2.20m  | W.C., W.H.B., shower, fully tiled.                                                                                                                                                |
| Bedroom 3                                   | 3.00m x 3.60m  | Built-in wardrobe, semi solid wood flooring, recessed lighting.                                                                                                                   |
| Total Floor Area: c.130 sq.m. / 1,399 sq.ft |                |                                                                                                                                                                                   |