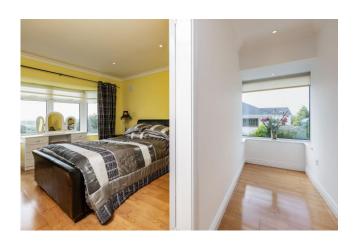

## ACCOMMODATION

| Entrance Hallway                            | 1.50m x 5.00m  | Semi solid wood flooring.                                                                                                                                                         |
|---------------------------------------------|----------------|-----------------------------------------------------------------------------------------------------------------------------------------------------------------------------------|
| Sitting Room                                | 3.90m x 5.60m  | Stunning countryside views, feature fireplace, bay window, coving, recessed lighting, double doors to;                                                                            |
| Kitchen/Diner                               | 4.00m x 5.20m  | Fully fitted eye & waist level units, integrated dishwasher,<br>oven & hob, breakfast counter with storage, marble<br>worktops, part tiled walls, tiled floor, recessed lighting. |
| Conservatory                                | 2.90m x 3.30m  | Tiled floor, double doors to patio, recessed lighting.                                                                                                                            |
| Utility Room                                | 2.40m x 3.20m  | Units at eye & waist level, stainless steel sink unit, door to rear.                                                                                                              |
| Inner Hallway                               | 1.20m x 10.30m | Semi solid timber flooring, feature window, recessed lighting.                                                                                                                    |
| Bathroom                                    | 3.30m x 3.30m  | W.C, W.H.B., corner bath with shower attachment, shower, fully tiled, hot press.                                                                                                  |
| Bedroom 2                                   | 3.70m x 3.20m  | Semi solid wood flooring, coving, recessed lighting.                                                                                                                              |
| Master Bedroom                              | 4.30m x 3.30m  | Built in wardrobe, bay window, semi solid wood flooring, door to;                                                                                                                 |
| En-Suite                                    | 1.30m x 2.20m  | W.C., W.H.B., shower, fully tiled.                                                                                                                                                |
| Bedroom 3                                   | 3.00m x 3.60m  | Built-in wardrobe, semi solid wood flooring, recessed lighting.                                                                                                                   |
| Total Floor Area: c.130 sq.m. / 1,399 sq.ft |                |                                                                                                                                                                                   |