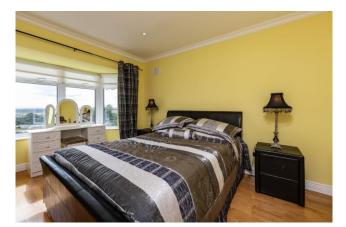

## ACCOMMODATION

| Entrance Hallway                            | 1.50m x 5.00m  | Semi solid wood flooring.                                                                                                                                                         |
|---------------------------------------------|----------------|-----------------------------------------------------------------------------------------------------------------------------------------------------------------------------------|
| Sitting Room                                | 3.90m x 5.60m  | Stunning countryside views, feature fireplace, bay window, coving, recessed lighting, double doors to;                                                                            |
| Kitchen/Diner                               | 4.00m x 5.20m  | Fully fitted eye & waist level units, integrated dishwasher,<br>oven & hob, breakfast counter with storage, marble<br>worktops, part tiled walls, tiled floor, recessed lighting. |
| Conservatory                                | 2.90m x 3.30m  | Tiled floor, double doors to patio, recessed lighting.                                                                                                                            |
| Utility Room                                | 2.40m x 3.20m  | Units at eye & waist level, stainless steel sink unit, door to rear.                                                                                                              |
| Inner Hallway                               | 1.20m x 10.30m | Semi solid timber flooring, feature window, recessed lighting.                                                                                                                    |
| Bathroom                                    | 3.30m x 3.30m  | W.C, W.H.B., corner bath with shower attachment, shower, fully tiled, hot press.                                                                                                  |
| Bedroom 2                                   | 3.70m x 3.20m  | Semi solid wood flooring, coving, recessed lighting.                                                                                                                              |
| Master Bedroom                              | 4.30m x 3.30m  | Built in wardrobe, bay window, semi solid wood flooring, door to;                                                                                                                 |
| En-Suite                                    | 1.30m x 2.20m  | W.C., W.H.B., shower, fully tiled.                                                                                                                                                |
| Bedroom 3                                   | 3.00m x 3.60m  | Built-in wardrobe, semi solid wood flooring, recessed lighting.                                                                                                                   |
| Total Floor Area: c.130 sq.m. / 1,399 sq.ft |                |                                                                                                                                                                                   |