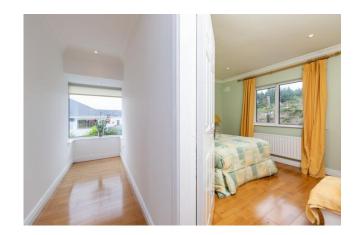

## ACCOMMODATION

| Entrance Hallway                            | 1.50m x 5.00m  | Semi solid wood flooring.                                                                                                                                                         |
|---------------------------------------------|----------------|-----------------------------------------------------------------------------------------------------------------------------------------------------------------------------------|
| Sitting Room                                | 3.90m x 5.60m  | Stunning countryside views, feature fireplace, bay window, coving, recessed lighting, double doors to;                                                                            |
| Kitchen/Diner                               | 4.00m x 5.20m  | Fully fitted eye & waist level units, integrated dishwasher,<br>oven & hob, breakfast counter with storage, marble<br>worktops, part tiled walls, tiled floor, recessed lighting. |
| Conservatory                                | 2.90m x 3.30m  | Tiled floor, double doors to patio, recessed lighting.                                                                                                                            |
| Utility Room                                | 2.40m x 3.20m  | Units at eye & waist level, stainless steel sink unit, door to rear.                                                                                                              |
| Inner Hallway                               | 1.20m x 10.30m | Semi solid timber flooring, feature window, recessed lighting.                                                                                                                    |
| Bathroom                                    | 3.30m x 3.30m  | W.C, W.H.B., corner bath with shower attachment, shower, fully tiled, hot press.                                                                                                  |
| Bedroom 2                                   | 3.70m x 3.20m  | Semi solid wood flooring, coving, recessed lighting.                                                                                                                              |
| Master Bedroom                              | 4.30m x 3.30m  | Built in wardrobe, bay window, semi solid wood flooring, door to;                                                                                                                 |
| En-Suite                                    | 1.30m x 2.20m  | W.C., W.H.B., shower, fully tiled.                                                                                                                                                |
| Bedroom 3                                   | 3.00m x 3.60m  | Built-in wardrobe, semi solid wood flooring, recessed lighting.                                                                                                                   |
| Total Floor Area: c.130 sq.m. / 1,399 sq.ft |                |                                                                                                                                                                                   |