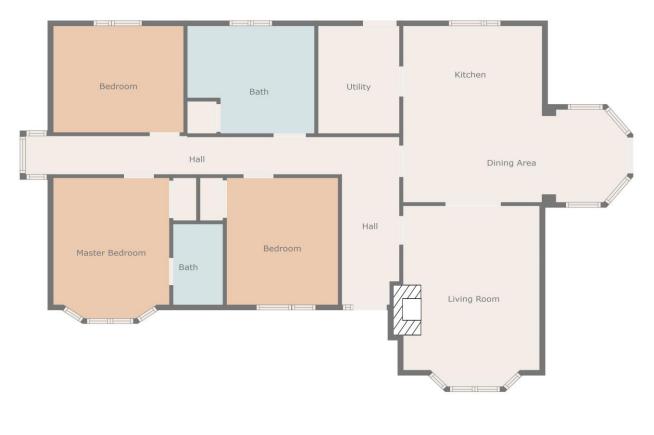

## ACCOMMODATION

| Entrance Hallway                            | 1.50m x 5.00m  | Semi solid wood flooring.                                                                                                                                                         |
|---------------------------------------------|----------------|-----------------------------------------------------------------------------------------------------------------------------------------------------------------------------------|
| Sitting Room                                | 3.90m x 5.60m  | Stunning countryside views, feature fireplace, bay window, coving, recessed lighting, double doors to;                                                                            |
| Kitchen/Diner                               | 4.00m x 5.20m  | Fully fitted eye & waist level units, integrated dishwasher,<br>oven & hob, breakfast counter with storage, marble<br>worktops, part tiled walls, tiled floor, recessed lighting. |
| Conservatory                                | 2.90m x 3.30m  | Tiled floor, double doors to patio, recessed lighting.                                                                                                                            |
| Utility Room                                | 2.40m x 3.20m  | Units at eye & waist level, stainless steel sink unit, door to rear.                                                                                                              |
| Inner Hallway                               | 1.20m x 10.30m | Semi solid timber flooring, feature window, recessed lighting.                                                                                                                    |
| Bathroom                                    | 3.30m x 3.30m  | W.C, W.H.B., corner bath with shower attachment, shower, fully tiled, hot press.                                                                                                  |
| Bedroom 2                                   | 3.70m x 3.20m  | Semi solid wood flooring, coving, recessed lighting.                                                                                                                              |
| Master Bedroom                              | 4.30m x 3.30m  | Built in wardrobe, bay window, semi solid wood flooring, door to;                                                                                                                 |
| En-Suite                                    | 1.30m x 2.20m  | W.C., W.H.B., shower, fully tiled.                                                                                                                                                |
| Bedroom 3                                   | 3.00m x 3.60m  | Built-in wardrobe, semi solid wood flooring, recessed lighting.                                                                                                                   |
| Total Floor Area: c.130 sq.m. / 1,399 sq.ft |                |                                                                                                                                                                                   |

Directions: Eircode: Y35 V254

s floor plan is for illustration purposes only and should not be relied on. Intending purchasers and/or lesses must independently satisfy themselves in relation to exact floor areas / sizes We take no responsibility for any errors contained within the floor plan including any omissions or inaccuracies. All measurements and details are approximate including dimensions and/or measurements for doors, windows, rooms and all other details within the floor plan