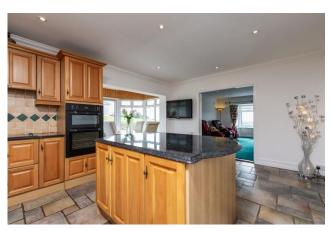

## ACCOMMODATION

| Entrance Hallway                            | 1.50m x 5.00m  | Semi solid wood flooring.                                                                                                                                                         |
|---------------------------------------------|----------------|-----------------------------------------------------------------------------------------------------------------------------------------------------------------------------------|
| Sitting Room                                | 3.90m x 5.60m  | Stunning countryside views, feature fireplace, bay window, coving, recessed lighting, double doors to;                                                                            |
| Kitchen/Diner                               | 4.00m x 5.20m  | Fully fitted eye & waist level units, integrated dishwasher,<br>oven & hob, breakfast counter with storage, marble<br>worktops, part tiled walls, tiled floor, recessed lighting. |
| Conservatory                                | 2.90m x 3.30m  | Tiled floor, double doors to patio, recessed lighting.                                                                                                                            |
| Utility Room                                | 2.40m x 3.20m  | Units at eye & waist level, stainless steel sink unit, door to rear.                                                                                                              |
| Inner Hallway                               | 1.20m x 10.30m | Semi solid timber flooring, feature window, recessed lighting.                                                                                                                    |
| Bathroom                                    | 3.30m x 3.30m  | W.C, W.H.B., corner bath with shower attachment, shower, fully tiled, hot press.                                                                                                  |
| Bedroom 2                                   | 3.70m x 3.20m  | Semi solid wood flooring, coving, recessed lighting.                                                                                                                              |
| Master Bedroom                              | 4.30m x 3.30m  | Built in wardrobe, bay window, semi solid wood flooring, door to;                                                                                                                 |
| En-Suite                                    | 1.30m x 2.20m  | W.C., W.H.B., shower, fully tiled.                                                                                                                                                |
| Bedroom 3                                   | 3.00m x 3.60m  | Built-in wardrobe, semi solid wood flooring, recessed lighting.                                                                                                                   |
| Total Floor Area: c.130 sq.m. / 1,399 sq.ft |                |                                                                                                                                                                                   |