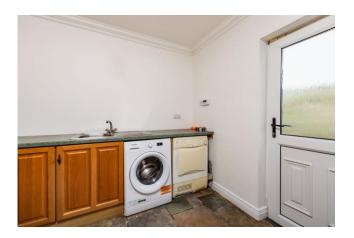

## ACCOMMODATION

| Entrance Hallway                            | 1.50m x 5.00m  | Semi solid wood flooring.                                                                                                                                                         |
|---------------------------------------------|----------------|-----------------------------------------------------------------------------------------------------------------------------------------------------------------------------------|
| Sitting Room                                | 3.90m x 5.60m  | Stunning countryside views, feature fireplace, bay window, coving, recessed lighting, double doors to;                                                                            |
| Kitchen/Diner                               | 4.00m x 5.20m  | Fully fitted eye & waist level units, integrated dishwasher,<br>oven & hob, breakfast counter with storage, marble<br>worktops, part tiled walls, tiled floor, recessed lighting. |
| Conservatory                                | 2.90m x 3.30m  | Tiled floor, double doors to patio, recessed lighting.                                                                                                                            |
| Utility Room                                | 2.40m x 3.20m  | Units at eye & waist level, stainless steel sink unit, door to rear.                                                                                                              |
| Inner Hallway                               | 1.20m x 10.30m | Semi solid timber flooring, feature window, recessed lighting.                                                                                                                    |
| Bathroom                                    | 3.30m x 3.30m  | W.C, W.H.B., corner bath with shower attachment, shower, fully tiled, hot press.                                                                                                  |
| Bedroom 2                                   | 3.70m x 3.20m  | Semi solid wood flooring, coving, recessed lighting.                                                                                                                              |
| Master Bedroom                              | 4.30m x 3.30m  | Built in wardrobe, bay window, semi solid wood flooring, door to;                                                                                                                 |
| En-Suite                                    | 1.30m x 2.20m  | W.C., W.H.B., shower, fully tiled.                                                                                                                                                |
| Bedroom 3                                   | 3.00m x 3.60m  | Built-in wardrobe, semi solid wood flooring, recessed lighting.                                                                                                                   |
| Total Floor Area: c.130 sq.m. / 1,399 sq.ft |                |                                                                                                                                                                                   |