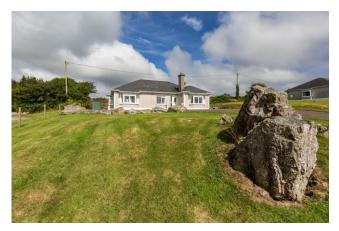

## Ardlea, Tinnacurra, Co. Wexford

- A superb bungalow residence with three bedrooms extending to c. 130 sq.m.
- Located near a host of amenities on Forth Mountain and easy 15-minute drive to Wexford town.
- The property is in excellent condition and ready for immediate occupancy.
- Accommodation in brief comprises of entrance hallway, sitting room, kitchen / dining room, sunroom, utility, three bedrooms (master ensuite) and family bathroom.
- To arrange a suitable viewing time, contact the sole selling agents only, Kehoe & Assoc. at 053 9144393

## Ardlea, Tinnacurra, Co. Wexford

**DESCRIPTION**: Kehoe & Assoc. is delighted to present a superb 3-bedroom detached bungalow residence with picturesque countryside views. Situated on a spacious half-acre property with mature grounds, this home is impeccably maintained, in turnkey condition and tastefully decorated. The property features a spacious kitchen/diner, a living room with breathtaking views, and a master bedroom with an en suite. The layout is ideal for family life, with bright and well-proportioned rooms.

#### Features

- Detached bungalow
- Three bedroom, 2 bathrooms
- Extending to c. 130 sq.m.
- Rolling countryside views