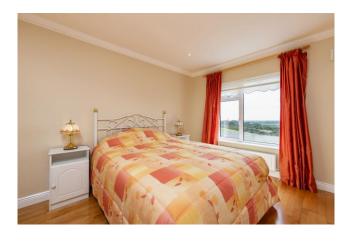

## ACCOMMODATION

| Entrance Hallway                            | 1.50m x 5.00m  | Semi solid wood flooring.                                                                                                                                                         |
|---------------------------------------------|----------------|-----------------------------------------------------------------------------------------------------------------------------------------------------------------------------------|
| Sitting Room                                | 3.90m x 5.60m  | Stunning countryside views, feature fireplace, bay window, coving, recessed lighting, double doors to;                                                                            |
| Kitchen/Diner                               | 4.00m x 5.20m  | Fully fitted eye & waist level units, integrated dishwasher,<br>oven & hob, breakfast counter with storage, marble<br>worktops, part tiled walls, tiled floor, recessed lighting. |
| Conservatory                                | 2.90m x 3.30m  | Tiled floor, double doors to patio, recessed lighting.                                                                                                                            |
| Utility Room                                | 2.40m x 3.20m  | Units at eye & waist level, stainless steel sink unit, door to rear.                                                                                                              |
| Inner Hallway                               | 1.20m x 10.30m | Semi solid timber flooring, feature window, recessed lighting.                                                                                                                    |
| Bathroom                                    | 3.30m x 3.30m  | W.C, W.H.B., corner bath with shower attachment, shower, fully tiled, hot press.                                                                                                  |
| Bedroom 2                                   | 3.70m x 3.20m  | Semi solid wood flooring, coving, recessed lighting.                                                                                                                              |
| Master Bedroom                              | 4.30m x 3.30m  | Built in wardrobe, bay window, semi solid wood flooring, door to;                                                                                                                 |
| En-Suite                                    | 1.30m x 2.20m  | W.C., W.H.B., shower, fully tiled.                                                                                                                                                |
| Bedroom 3                                   | 3.00m x 3.60m  | Built-in wardrobe, semi solid wood flooring, recessed lighting.                                                                                                                   |
| Total Floor Area: c.130 sq.m. / 1,399 sq.ft |                |                                                                                                                                                                                   |