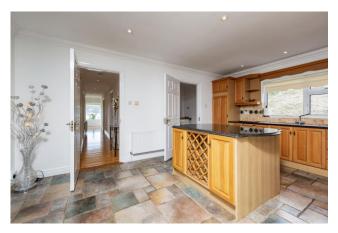

## ACCOMMODATION

| Entrance Hallway                            | 1.50m x 5.00m  | Semi solid wood flooring.                                                                                                                                                         |
|---------------------------------------------|----------------|-----------------------------------------------------------------------------------------------------------------------------------------------------------------------------------|
| Sitting Room                                | 3.90m x 5.60m  | Stunning countryside views, feature fireplace, bay window, coving, recessed lighting, double doors to;                                                                            |
| Kitchen/Diner                               | 4.00m x 5.20m  | Fully fitted eye & waist level units, integrated dishwasher,<br>oven & hob, breakfast counter with storage, marble<br>worktops, part tiled walls, tiled floor, recessed lighting. |
| Conservatory                                | 2.90m x 3.30m  | Tiled floor, double doors to patio, recessed lighting.                                                                                                                            |
| Utility Room                                | 2.40m x 3.20m  | Units at eye & waist level, stainless steel sink unit, door to rear.                                                                                                              |
| Inner Hallway                               | 1.20m x 10.30m | Semi solid timber flooring, feature window, recessed lighting.                                                                                                                    |
| Bathroom                                    | 3.30m x 3.30m  | W.C, W.H.B., corner bath with shower attachment, shower, fully tiled, hot press.                                                                                                  |
| Bedroom 2                                   | 3.70m x 3.20m  | Semi solid wood flooring, coving, recessed lighting.                                                                                                                              |
| Master Bedroom                              | 4.30m x 3.30m  | Built in wardrobe, bay window, semi solid wood flooring, door to;                                                                                                                 |
| En-Suite                                    | 1.30m x 2.20m  | W.C., W.H.B., shower, fully tiled.                                                                                                                                                |
| Bedroom 3                                   | 3.00m x 3.60m  | Built-in wardrobe, semi solid wood flooring, recessed lighting.                                                                                                                   |
| Total Floor Area: c.130 sq.m. / 1,399 sq.ft |                |                                                                                                                                                                                   |