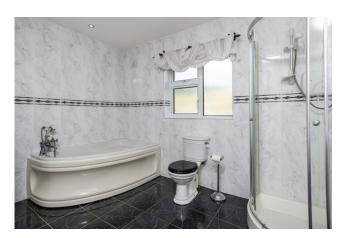

## ACCOMMODATION

| Entrance Hallway                            | 1.50m x 5.00m  | Semi solid wood flooring.                                                                                                                                                         |
|---------------------------------------------|----------------|-----------------------------------------------------------------------------------------------------------------------------------------------------------------------------------|
| Sitting Room                                | 3.90m x 5.60m  | Stunning countryside views, feature fireplace, bay window, coving, recessed lighting, double doors to;                                                                            |
| Kitchen/Diner                               | 4.00m x 5.20m  | Fully fitted eye & waist level units, integrated dishwasher,<br>oven & hob, breakfast counter with storage, marble<br>worktops, part tiled walls, tiled floor, recessed lighting. |
| Conservatory                                | 2.90m x 3.30m  | Tiled floor, double doors to patio, recessed lighting.                                                                                                                            |
| Utility Room                                | 2.40m x 3.20m  | Units at eye & waist level, stainless steel sink unit, door to rear.                                                                                                              |
| Inner Hallway                               | 1.20m x 10.30m | Semi solid timber flooring, feature window, recessed lighting.                                                                                                                    |
| Bathroom                                    | 3.30m x 3.30m  | W.C, W.H.B., corner bath with shower attachment, shower, fully tiled, hot press.                                                                                                  |
| Bedroom 2                                   | 3.70m x 3.20m  | Semi solid wood flooring, coving, recessed lighting.                                                                                                                              |
| Master Bedroom                              | 4.30m x 3.30m  | Built in wardrobe, bay window, semi solid wood flooring, door to;                                                                                                                 |
| En-Suite                                    | 1.30m x 2.20m  | W.C., W.H.B., shower, fully tiled.                                                                                                                                                |
| Bedroom 3                                   | 3.00m x 3.60m  | Built-in wardrobe, semi solid wood flooring, recessed lighting.                                                                                                                   |
| Total Floor Area: c.130 sq.m. / 1,399 sq.ft |                |                                                                                                                                                                                   |