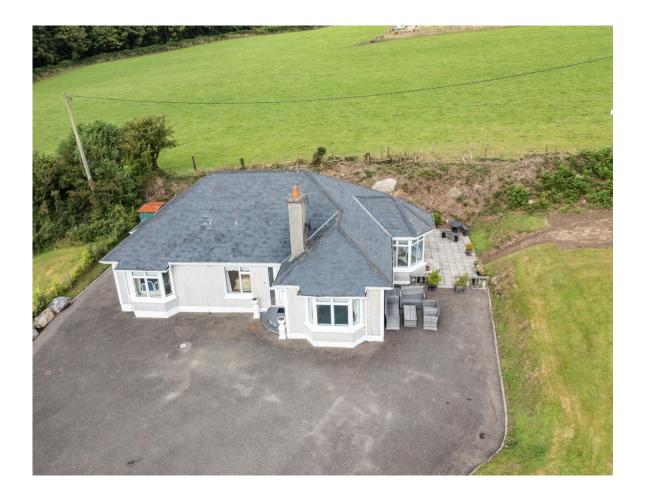

## Outside

- Gardens with patio area
- Site extends to c. 0.5 acres
- Tarmacadum driveway
- Ample parking space

Located in a highly sought-after residential area near Forth Mountain, the home offers easy access to scenic walking trails to Carrig Foyle, Shelmalier Stables & Riding School, shops, schools, and restaurants in nearby villages. It is also conveniently connected to major routes, with Wexford town only 15 minutes away and Rosslare Europort 20 minutes. Beaches at Curracloe, Kilmore, and Rosslare are close by, and Dublin City and airport are less than 2 hours away. This property presents a rare opportunity to own a premium home in a desirable rural setting. Don't miss out - schedule a viewing today.