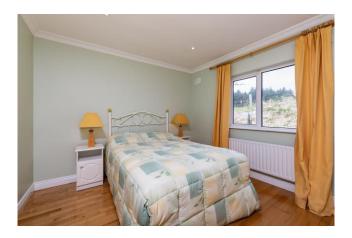

## ACCOMMODATION

| Entrance Hallway                            | 1.50m x 5.00m  | Semi solid wood flooring.                                                                                                                                                         |
|---------------------------------------------|----------------|-----------------------------------------------------------------------------------------------------------------------------------------------------------------------------------|
| Sitting Room                                | 3.90m x 5.60m  | Stunning countryside views, feature fireplace, bay window, coving, recessed lighting, double doors to;                                                                            |
| Kitchen/Diner                               | 4.00m x 5.20m  | Fully fitted eye & waist level units, integrated dishwasher,<br>oven & hob, breakfast counter with storage, marble<br>worktops, part tiled walls, tiled floor, recessed lighting. |
| Conservatory                                | 2.90m x 3.30m  | Tiled floor, double doors to patio, recessed lighting.                                                                                                                            |
| Utility Room                                | 2.40m x 3.20m  | Units at eye & waist level, stainless steel sink unit, door to rear.                                                                                                              |
| Inner Hallway                               | 1.20m x 10.30m | Semi solid timber flooring, feature window, recessed lighting.                                                                                                                    |
| Bathroom                                    | 3.30m x 3.30m  | W.C, W.H.B., corner bath with shower attachment, shower, fully tiled, hot press.                                                                                                  |
| Bedroom 2                                   | 3.70m x 3.20m  | Semi solid wood flooring, coving, recessed lighting.                                                                                                                              |
| Master Bedroom                              | 4.30m x 3.30m  | Built in wardrobe, bay window, semi solid wood flooring, door to;                                                                                                                 |
| En-Suite                                    | 1.30m x 2.20m  | W.C., W.H.B., shower, fully tiled.                                                                                                                                                |
| Bedroom 3                                   | 3.00m x 3.60m  | Built-in wardrobe, semi solid wood flooring, recessed lighting.                                                                                                                   |
| Total Floor Area: c.130 sq.m. / 1,399 sq.ft |                |                                                                                                                                                                                   |