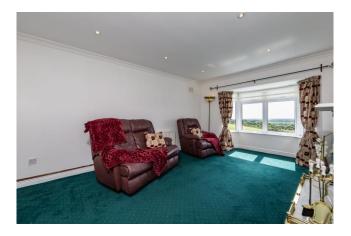

## ACCOMMODATION

| Entrance Hallway                            | 1.50m x 5.00m  | Semi solid wood flooring.                                                                                                                                                         |
|---------------------------------------------|----------------|-----------------------------------------------------------------------------------------------------------------------------------------------------------------------------------|
| Sitting Room                                | 3.90m x 5.60m  | Stunning countryside views, feature fireplace, bay window, coving, recessed lighting, double doors to;                                                                            |
| Kitchen/Diner                               | 4.00m x 5.20m  | Fully fitted eye & waist level units, integrated dishwasher,<br>oven & hob, breakfast counter with storage, marble<br>worktops, part tiled walls, tiled floor, recessed lighting. |
| Conservatory                                | 2.90m x 3.30m  | Tiled floor, double doors to patio, recessed lighting.                                                                                                                            |
| Utility Room                                | 2.40m x 3.20m  | Units at eye & waist level, stainless steel sink unit, door to rear.                                                                                                              |
| Inner Hallway                               | 1.20m x 10.30m | Semi solid timber flooring, feature window, recessed lighting.                                                                                                                    |
| Bathroom                                    | 3.30m x 3.30m  | W.C, W.H.B., corner bath with shower attachment, shower, fully tiled, hot press.                                                                                                  |
| Bedroom 2                                   | 3.70m x 3.20m  | Semi solid wood flooring, coving, recessed lighting.                                                                                                                              |
| Master Bedroom                              | 4.30m x 3.30m  | Built in wardrobe, bay window, semi solid wood flooring, door to;                                                                                                                 |
| En-Suite                                    | 1.30m x 2.20m  | W.C., W.H.B., shower, fully tiled.                                                                                                                                                |
| Bedroom 3                                   | 3.00m x 3.60m  | Built-in wardrobe, semi solid wood flooring, recessed lighting.                                                                                                                   |
| Total Floor Area: c.130 sq.m. / 1,399 sq.ft |                |                                                                                                                                                                                   |