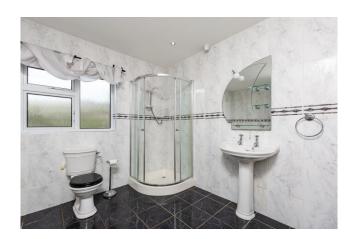

## ACCOMMODATION

| Entrance Hallway                            | 1.50m x 5.00m  | Semi solid wood flooring.                                                                                                                                                         |
|---------------------------------------------|----------------|-----------------------------------------------------------------------------------------------------------------------------------------------------------------------------------|
| Sitting Room                                | 3.90m x 5.60m  | Stunning countryside views, feature fireplace, bay window, coving, recessed lighting, double doors to;                                                                            |
| Kitchen/Diner                               | 4.00m x 5.20m  | Fully fitted eye & waist level units, integrated dishwasher,<br>oven & hob, breakfast counter with storage, marble<br>worktops, part tiled walls, tiled floor, recessed lighting. |
| Conservatory                                | 2.90m x 3.30m  | Tiled floor, double doors to patio, recessed lighting.                                                                                                                            |
| Utility Room                                | 2.40m x 3.20m  | Units at eye & waist level, stainless steel sink unit, door to rear.                                                                                                              |
| Inner Hallway                               | 1.20m x 10.30m | Semi solid timber flooring, feature window, recessed lighting.                                                                                                                    |
| Bathroom                                    | 3.30m x 3.30m  | W.C, W.H.B., corner bath with shower attachment, shower, fully tiled, hot press.                                                                                                  |
| Bedroom 2                                   | 3.70m x 3.20m  | Semi solid wood flooring, coving, recessed lighting.                                                                                                                              |
| Master Bedroom                              | 4.30m x 3.30m  | Built in wardrobe, bay window, semi solid wood flooring, door to;                                                                                                                 |
| En-Suite                                    | 1.30m x 2.20m  | W.C., W.H.B., shower, fully tiled.                                                                                                                                                |
| Bedroom 3                                   | 3.00m x 3.60m  | Built-in wardrobe, semi solid wood flooring, recessed lighting.                                                                                                                   |
| Total Floor Area: c.130 sq.m. / 1,399 sq.ft |                |                                                                                                                                                                                   |