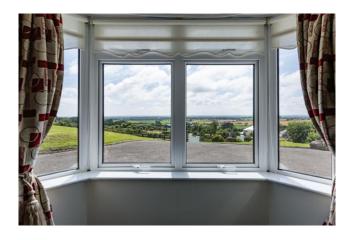

Located in a highly sought-after residential area near Forth Mountain, the home offers easy access to scenic walking trails to Carrig Foyle, Shelmalier Stables & Riding School, shops, schools, and restaurants in nearby villages. It is also conveniently connected to major routes, with Wexford town only 15 minutes away and Rosslare Europort 20 minutes. Beaches at Curracloe, Kilmore, and Rosslare are close by, and Dublin City and airport are less than 2 hours away. This property presents a rare opportunity to own a premium home in a desirable rural setting. Don't miss out - schedule a viewing today.

## ACCOMMODATION

| Entrance Hallway                            | 1.50m x 5.00m  | Semi solid wood flooring.                                                                                                                                                         |
|---------------------------------------------|----------------|-----------------------------------------------------------------------------------------------------------------------------------------------------------------------------------|
| Sitting Room                                | 3.90m x 5.60m  | Stunning countryside views, feature fireplace, bay window, coving, recessed lighting, double doors to;                                                                            |
| Kitchen/Diner                               | 4.00m x 5.20m  | Fully fitted eye & waist level units, integrated dishwasher,<br>oven & hob, breakfast counter with storage, marble<br>worktops, part tiled walls, tiled floor, recessed lighting. |
| Conservatory                                | 2.90m x 3.30m  | Tiled floor, double doors to patio, recessed lighting.                                                                                                                            |
| Utility Room                                | 2.40m x 3.20m  | Units at eye & waist level, stainless steel sink unit, door to rear.                                                                                                              |
| Inner Hallway                               | 1.20m x 10.30m | Semi solid timber flooring, feature window, recessed lighting.                                                                                                                    |
| Bathroom                                    | 3.30m x 3.30m  | W.C, W.H.B., corner bath with shower attachment, shower, fully tiled, hot press.                                                                                                  |
| Bedroom 2                                   | 3.70m x 3.20m  | Semi solid wood flooring, coving, recessed lighting.                                                                                                                              |
| Master Bedroom                              | 4.30m x 3.30m  | Built in wardrobe, bay window, semi solid wood flooring, door to;                                                                                                                 |
| En-Suite                                    | 1.30m x 2.20m  | W.C., W.H.B., shower, fully tiled.                                                                                                                                                |
| Bedroom 3                                   | 3.00m x 3.60m  | Built-in wardrobe, semi solid wood flooring, recessed lighting.                                                                                                                   |
| Total Floor Area: c.130 sq.m. / 1,399 sq.ft |                |                                                                                                                                                                                   |