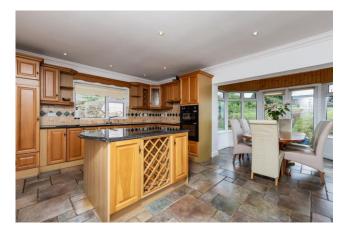

## ACCOMMODATION

| Entrance Hallway                            | 1.50m x 5.00m  | Semi solid wood flooring.                                                                                                                                                         |
|---------------------------------------------|----------------|-----------------------------------------------------------------------------------------------------------------------------------------------------------------------------------|
| Sitting Room                                | 3.90m x 5.60m  | Stunning countryside views, feature fireplace, bay window, coving, recessed lighting, double doors to;                                                                            |
| Kitchen/Diner                               | 4.00m x 5.20m  | Fully fitted eye & waist level units, integrated dishwasher,<br>oven & hob, breakfast counter with storage, marble<br>worktops, part tiled walls, tiled floor, recessed lighting. |
| Conservatory                                | 2.90m x 3.30m  | Tiled floor, double doors to patio, recessed lighting.                                                                                                                            |
| Utility Room                                | 2.40m x 3.20m  | Units at eye & waist level, stainless steel sink unit, door to rear.                                                                                                              |
| Inner Hallway                               | 1.20m x 10.30m | Semi solid timber flooring, feature window, recessed lighting.                                                                                                                    |
| Bathroom                                    | 3.30m x 3.30m  | W.C, W.H.B., corner bath with shower attachment, shower, fully tiled, hot press.                                                                                                  |
| Bedroom 2                                   | 3.70m x 3.20m  | Semi solid wood flooring, coving, recessed lighting.                                                                                                                              |
| Master Bedroom                              | 4.30m x 3.30m  | Built in wardrobe, bay window, semi solid wood flooring, door to;                                                                                                                 |
| En-Suite                                    | 1.30m x 2.20m  | W.C., W.H.B., shower, fully tiled.                                                                                                                                                |
| Bedroom 3                                   | 3.00m x 3.60m  | Built-in wardrobe, semi solid wood flooring, recessed lighting.                                                                                                                   |
| Total Floor Area: c.130 sq.m. / 1,399 sq.ft |                |                                                                                                                                                                                   |