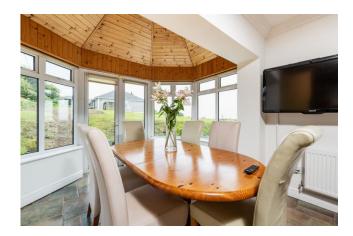

## ACCOMMODATION

| Entrance Hallway                            | 1.50m x 5.00m  | Semi solid wood flooring.                                                                                                                                                         |
|---------------------------------------------|----------------|-----------------------------------------------------------------------------------------------------------------------------------------------------------------------------------|
| Sitting Room                                | 3.90m x 5.60m  | Stunning countryside views, feature fireplace, bay window, coving, recessed lighting, double doors to;                                                                            |
| Kitchen/Diner                               | 4.00m x 5.20m  | Fully fitted eye & waist level units, integrated dishwasher,<br>oven & hob, breakfast counter with storage, marble<br>worktops, part tiled walls, tiled floor, recessed lighting. |
| Conservatory                                | 2.90m x 3.30m  | Tiled floor, double doors to patio, recessed lighting.                                                                                                                            |
| Utility Room                                | 2.40m x 3.20m  | Units at eye & waist level, stainless steel sink unit, door to rear.                                                                                                              |
| Inner Hallway                               | 1.20m x 10.30m | Semi solid timber flooring, feature window, recessed lighting.                                                                                                                    |
| Bathroom                                    | 3.30m x 3.30m  | W.C, W.H.B., corner bath with shower attachment, shower, fully tiled, hot press.                                                                                                  |
| Bedroom 2                                   | 3.70m x 3.20m  | Semi solid wood flooring, coving, recessed lighting.                                                                                                                              |
| Master Bedroom                              | 4.30m x 3.30m  | Built in wardrobe, bay window, semi solid wood flooring, door to;                                                                                                                 |
| En-Suite                                    | 1.30m x 2.20m  | W.C., W.H.B., shower, fully tiled.                                                                                                                                                |
| Bedroom 3                                   | 3.00m x 3.60m  | Built-in wardrobe, semi solid wood flooring, recessed lighting.                                                                                                                   |
| Total Floor Area: c.130 sq.m. / 1,399 sq.ft |                |                                                                                                                                                                                   |