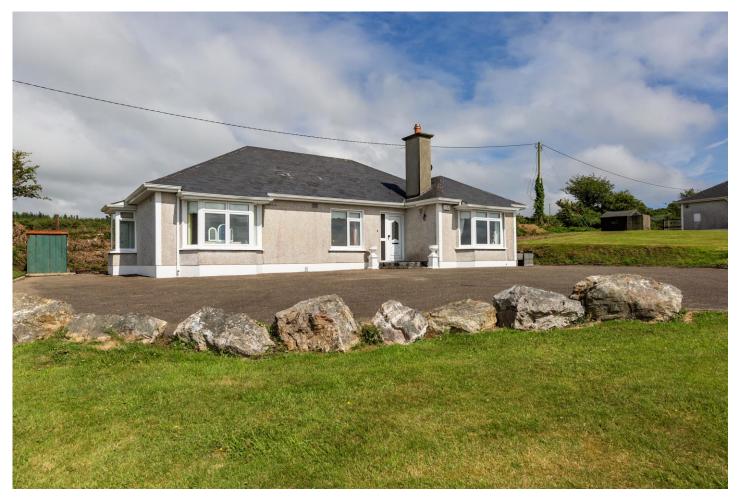

## Ardlea, Tinnacurra, Co. Wexford

- A superb bungalow residence with three bedrooms extending to c. 130 sq.m.
- Located near a host of amenities on Forth Mountain and easy 15-minute drive to Wexford town.
- The property is in excellent condition and ready for immediate occupancy.
- Accommodation in brief comprises of entrance hallway, sitting room, kitchen / dining room, sunroom, utility, three bedrooms (master ensuite) and family bathroom.
- To arrange a suitable viewing time, contact the sole selling agents only, Kehoe & Assoc. at 053 9144393

## Ardlea, Tinnacurra, Co. Wexford

**DESCRIPTION**: Kehoe & Assoc. is delighted to present a superb 3-bedroom detached bungalow residence with picturesque countryside views. Situated on a spacious half-acre property with mature grounds, this home is impeccably maintained, in turnkey condition and tastefully decorated. The property features a spacious kitchen/diner, a living room with breathtaking views, and a master bedroom with an en suite. The layout is ideal for family life, with bright and well-proportioned rooms.

#### Features

- Detached bungalow
- Three bedroom, 2 bathrooms
- Extending to c. 130 sq.m.
- Rolling countryside views

## Outside

- Gardens with patio area
- Site extends to c. 0.5 acres
- Tarmacadum driveway
- Ample parking space