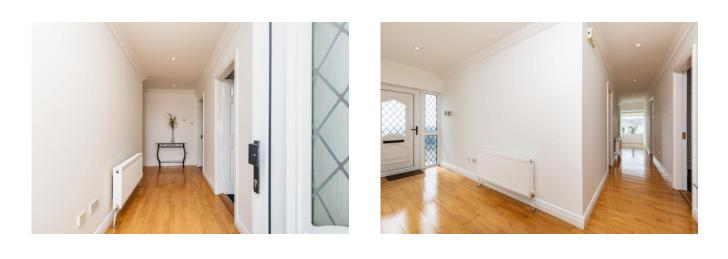

## ACCOMMODATION

| Entrance Hallway                            | 1.50m x 5.00m  | Semi solid wood flooring.                                                                                                                                                         |
|---------------------------------------------|----------------|-----------------------------------------------------------------------------------------------------------------------------------------------------------------------------------|
| Sitting Room                                | 3.90m x 5.60m  | Stunning countryside views, feature fireplace, bay window, coving, recessed lighting, double doors to;                                                                            |
| Kitchen/Diner                               | 4.00m x 5.20m  | Fully fitted eye & waist level units, integrated dishwasher,<br>oven & hob, breakfast counter with storage, marble<br>worktops, part tiled walls, tiled floor, recessed lighting. |
| Conservatory                                | 2.90m x 3.30m  | Tiled floor, double doors to patio, recessed lighting.                                                                                                                            |
| Utility Room                                | 2.40m x 3.20m  | Units at eye & waist level, stainless steel sink unit, door to rear.                                                                                                              |
| Inner Hallway                               | 1.20m x 10.30m | Semi solid timber flooring, feature window, recessed lighting.                                                                                                                    |
| Bathroom                                    | 3.30m x 3.30m  | W.C, W.H.B., corner bath with shower attachment, shower, fully tiled, hot press.                                                                                                  |
| Bedroom 2                                   | 3.70m x 3.20m  | Semi solid wood flooring, coving, recessed lighting.                                                                                                                              |
| Master Bedroom                              | 4.30m x 3.30m  | Built in wardrobe, bay window, semi solid wood flooring, door to;                                                                                                                 |
| En-Suite                                    | 1.30m x 2.20m  | W.C., W.H.B., shower, fully tiled.                                                                                                                                                |
| Bedroom 3                                   | 3.00m x 3.60m  | Built-in wardrobe, semi solid wood flooring, recessed lighting.                                                                                                                   |
| Total Floor Area: c.130 sq.m. / 1,399 sq.ft |                |                                                                                                                                                                                   |