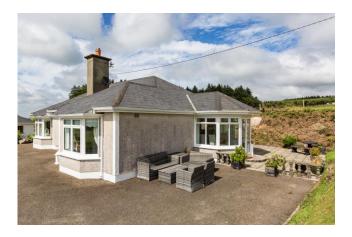

## Ardlea, Tinnacurra, Co. Wexford

- A superb bungalow residence with three bedrooms extending to c. 130 sq.m.
- Located near a host of amenities on Forth Mountain and easy 15-minute drive to Wexford town.
- The property is in excellent condition and ready for immediate occupancy.
- Accommodation in brief comprises of entrance hallway, sitting room, kitchen / dining room, sunroom, utility, three bedrooms (master ensuite) and family bathroom.
- To arrange a suitable viewing time, contact the sole selling agents only, Kehoe & Assoc. at 053 9144393

## Ardlea, Tinnacurra, Co. Wexford

**DESCRIPTION**: Kehoe & Assoc. is delighted to present a superb 3-bedroom detached bungalow residence with picturesque countryside views. Situated on a spacious half-acre property with mature grounds, this home is impeccably maintained, in turnkey condition and tastefully decorated. The property features a spacious kitchen/diner, a living room with breathtaking views, and a master bedroom with an en suite. The layout is ideal for family life, with bright and well-proportioned rooms.

## Outside

- Gardens with patio area
- Site extends to c. 0.5 acres
- Tarmacadum driveway
- Ample parking space