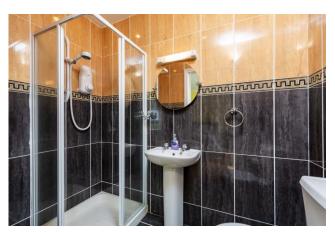

## ACCOMMODATION

| Entrance Hallway                            | 1.50m x 5.00m  | Semi solid wood flooring.                                                                                                                                                         |
|---------------------------------------------|----------------|-----------------------------------------------------------------------------------------------------------------------------------------------------------------------------------|
| Sitting Room                                | 3.90m x 5.60m  | Stunning countryside views, feature fireplace, bay window, coving, recessed lighting, double doors to;                                                                            |
| Kitchen/Diner                               | 4.00m x 5.20m  | Fully fitted eye & waist level units, integrated dishwasher,<br>oven & hob, breakfast counter with storage, marble<br>worktops, part tiled walls, tiled floor, recessed lighting. |
| Conservatory                                | 2.90m x 3.30m  | Tiled floor, double doors to patio, recessed lighting.                                                                                                                            |
| Utility Room                                | 2.40m x 3.20m  | Units at eye & waist level, stainless steel sink unit, door to rear.                                                                                                              |
| Inner Hallway                               | 1.20m x 10.30m | Semi solid timber flooring, feature window, recessed lighting.                                                                                                                    |
| Bathroom                                    | 3.30m x 3.30m  | W.C, W.H.B., corner bath with shower attachment, shower, fully tiled, hot press.                                                                                                  |
| Bedroom 2                                   | 3.70m x 3.20m  | Semi solid wood flooring, coving, recessed lighting.                                                                                                                              |
| Master Bedroom                              | 4.30m x 3.30m  | Built in wardrobe, bay window, semi solid wood flooring, door to;                                                                                                                 |
| En-Suite                                    | 1.30m x 2.20m  | W.C., W.H.B., shower, fully tiled.                                                                                                                                                |
| Bedroom 3                                   | 3.00m x 3.60m  | Built-in wardrobe, semi solid wood flooring, recessed lighting.                                                                                                                   |
| Total Floor Area: c.130 sq.m. / 1,399 sq.ft |                |                                                                                                                                                                                   |