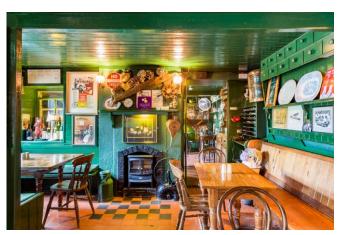

Kehoe & Assoc.

Commercial Quay, Wexford. Tel: 053 9144393

Email: info@kehoeproperty.com. Website: www.kehoeproperty.com **General Description:** 'The Lobster Pot' is one of Ireland's best known licensed premises. This is a unique opportunity to acquire a thriving business, with consistent and substantial turnover figures. The property comprises two bar areas, a restaurant, a café, kitchen, store rooms and overhead accommodation. There is also a substantial car parking facility adjacent. 'The Lobster Pot' has an excellent reputation and this multi-award winning business is presented in turn-key condition. It is fully fitted and ready for immediate trading.

# ACCOMMODATION

The Front Bar Walk-in Prep Fridge
The Parlour Raw Meat Fridge
The Café Raw Fish Fridge
The Rafters Vegetable Coldroom

Ladies & Gents W.C.'sVeg/Prep AreaExtensive Catering KitchensLaundry RoomPot Wash AreaDry Goods StoreWalk-in FreezerCloaks Room