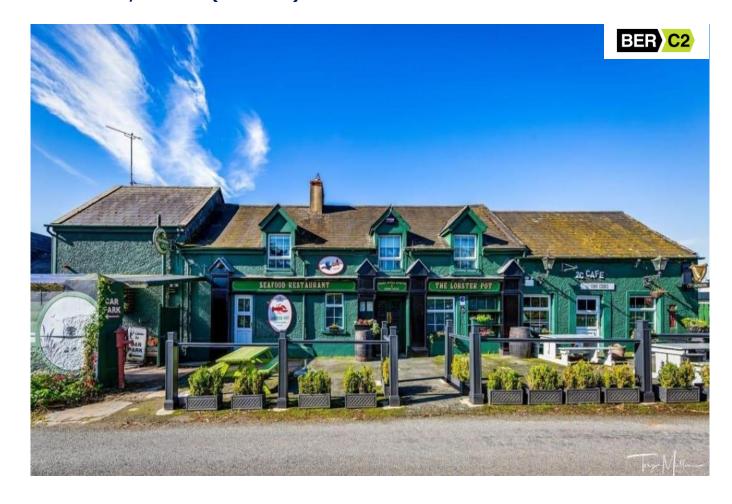

# TO LET

'THE LOBSTER POT', CARNE, CO. WEXFORD **Rent: €40,000 P.A. (Plus VAT)** 

FILE NO. c211.BK

- ❖ Fantastic opportunity to lease this multi-award-winning business in one of Ireland's best known licensed premises.
- ❖ Fully fitted wine and beer bars, restaurant, café and kitchen with newly installed pizza oven.
- Excellent coastal location in south County Wexford.
- Overhead accommodation with large car park adjacent.
- ❖ Thriving business with substantial and consistent turnover.
- Flexible lease terms available.
- Ready for immediate occupancy.
- ❖ For further detail and appointment to view, contact the sole selling agents, Kehoe & Assoc. 053 9144393 or email info@kehoeproperty.com

Kehoe & Assoc.

Commercial Quay, Wexford. Tel: 053 9144393

Email: info@kehoeproperty.com. Website: www.kehoeproperty.com **General Description:** 'The Lobster Pot' is one of Ireland's best known licensed premises. This is a unique opportunity to acquire a thriving business, with consistent and substantial turnover figures. The property comprises two bar areas, a restaurant, a café, kitchen, store rooms and overhead accommodation. There is also a substantial car parking facility adjacent. 'The Lobster Pot' has an excellent reputation and this multi-award winning business is presented in turn-key condition. It is fully fitted and ready for immediate trading.

Concrete Stairs to First Floor with living accommodation incorporating; living room, dining room, 3 bedrooms, office, study, bathroom and shower room.

**Location:** Carne is situated adjacent to the coastline in south County Wexford. There is a wonderful 'Blue Flag' beach and host of maritime amenities on offer in this area. This area of Wexford has a large influx of holiday makers, particularly during the summer months. This is a popular location, close to Our Lady's Island. It is only 8km from Rosslare Euro Port with daily international connection to the UK and France. 'The Lobster Pot' services a wide hinterland with many loyal customers. It is approximately 20km south of Wexford Town, 22km from Kilmore Quay and about 2 hours driving distance south of Dublin.