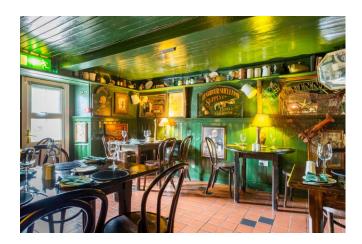

Kehoe & Assoc.

Commercial Quay, Wexford. Tel: 053 9144393

Email: info@kehoeproperty.com. Website: www.kehoeproperty.com **General Description:** 'The Lobster Pot' is one of Ireland's best known licensed premises. This is a unique opportunity to acquire a thriving business, with consistent and substantial turnover figures. The property comprises two bar areas, a restaurant, a café, kitchen, store rooms and overhead accommodation. There is also a substantial car parking facility adjacent. 'The Lobster Pot' has an excellent reputation and this multi-award winning business is presented in turn-key condition. It is fully fitted and ready for immediate trading.

# ACCOMMODATION

The Front Bar Walk-in Prep Fridge
The Parlour Raw Meat Fridge
The Café Raw Fish Fridge
The Rafters Vegetable Coldroom

Ladies & Gents W.C.'sVeg/Prep AreaExtensive Catering KitchensLaundry RoomPot Wash AreaDry Goods StoreWalk-in FreezerCloaks Room