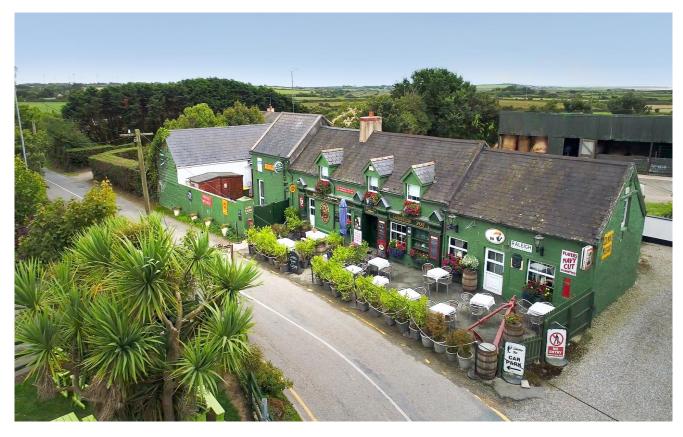

Kehoe & Assoc.

Commercial Quay, Wexford. Tel: 053 9144393

Email: info@kehoeproperty.com. Website: www.kehoeproperty.com **General Description:** 'The Lobster Pot' is one of Ireland's best known licensed premises. This is a unique opportunity to acquire a thriving business, with consistent and substantial turnover figures. The property comprises two bar areas, a restaurant, a café, kitchen, store rooms and overhead accommodation. There is also a substantial car parking facility adjacent. 'The Lobster Pot' has an excellent reputation and this multi-award winning business is presented in turn-key condition. It is fully fitted and ready for immediate trading.

Concrete Stairs to First Floor with living accommodation incorporating; living room, dining room, 3 bedrooms, office, study, bathroom and shower room.

**Location:** Carne is situated adjacent to the coastline in south County Wexford. There is a wonderful 'Blue Flag' beach and host of maritime amenities on offer in this area. This area of Wexford has a large influx of holiday makers, particularly during the summer months. This is a popular location, close to Our Lady's Island. It is only 8km from Rosslare Euro Port with daily international connection to the UK and France. 'The Lobster Pot' services a wide hinterland with many loyal customers. It is approximately 20km south of Wexford Town, 22km from Kilmore Quay and about 2 hours driving distance south of Dublin.