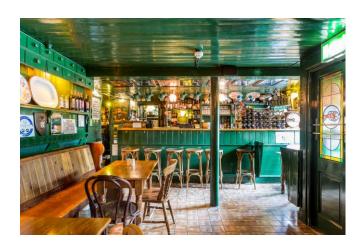

Kehoe & Assoc.

Commercial Quay, Wexford. Tel: 053 9144393

Email: info@kehoeproperty.com. Website: www.kehoeproperty.com **General Description:** 'The Lobster Pot' is one of Ireland's best known licensed premises. This is a unique opportunity to acquire a thriving business, with consistent and substantial turnover figures. The property comprises two bar areas, a restaurant, a café, kitchen, store rooms and overhead accommodation. There is also a substantial car parking facility adjacent. 'The Lobster Pot' has an excellent reputation and this multi-award winning business is presented in turn-key condition. It is fully fitted and ready for immediate trading.

# ACCOMMODATION

The Front Bar Walk-in Prep Fridge
The Parlour Raw Meat Fridge
The Café Raw Fish Fridge
The Rafters Vegetable Coldroom

Ladies & Gents W.C.'sVeg/Prep AreaExtensive Catering KitchensLaundry RoomPot Wash AreaDry Goods StoreWalk-in FreezerCloaks Room

### Outside

- Customer seating areas.
- Large car park adjacent.
- Enclosed yard.
- Keg store.
- Beer/bottle store/wine cellar.
- Canteen.
- Various stores.