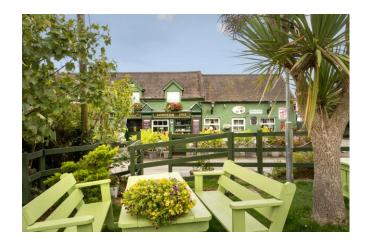

Concrete Stairs to First Floor with living accommodation incorporating; living room, dining room, 3 bedrooms, office, study, bathroom and shower room.

**Location:** Carne is situated adjacent to the coastline in south County Wexford. There is a wonderful 'Blue Flag' beach and host of maritime amenities on offer in this area. This area of Wexford has a large influx of holiday makers, particularly during the summer months. This is a popular location, close to Our Lady's Island. It is only 8km from Rosslare Euro Port with daily international connection to the UK and France. 'The Lobster Pot' services a wide hinterland with many loyal customers. It is approximately 20km south of Wexford Town, 22km from Kilmore Quay and about 2 hours driving distance south of Dublin.

### Outside

- Customer seating areas.
- Large car park adjacent.
- Enclosed yard.
- Keg store.
- Beer/bottle store/wine cellar.
- Canteen.
- Various stores.