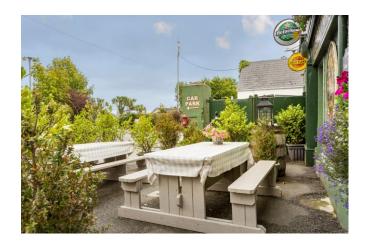

### Outside

- Customer seating areas.
- Large car park adjacent.
- Enclosed yard.
- Keg store.
- Beer/bottle store/wine cellar.
- Canteen.
- Various stores.