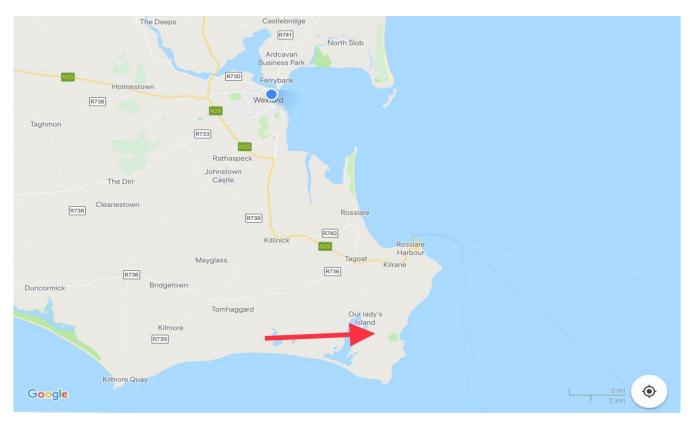

Concrete Stairs to First Floor with living accommodation incorporating; living room, dining room, 3 bedrooms, office, study, bathroom and shower room.

**Location:** Carne is situated adjacent to the coastline in south County Wexford. There is a wonderful 'Blue Flag' beach and host of maritime amenities on offer in this area. This area of Wexford has a large influx of holiday makers, particularly during the summer months. This is a popular location, close to Our Lady's Island. It is only 8km from Rosslare Euro Port with daily international connection to the UK and France. 'The Lobster Pot' services a wide hinterland with many loyal customers. It is approximately 20km south of Wexford Town, 22km from Kilmore Quay and about 2 hours driving distance south of Dublin.

**Directions:** From Wexford Town take the N25 towards Rosslare Harbour. Proceed to Tagoat village and take the first right after you pass Cushens Pub. Continue straight on this road for 5.7km, passing through Our Lady's Island, and 'The Lobster Pot' will be on your right hand side.