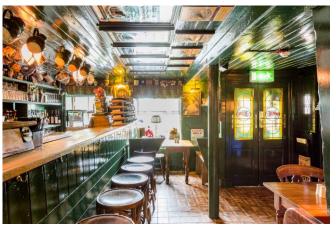

Kehoe & Assoc.

Commercial Quay, Wexford. Tel: 053 9144393

Email: info@kehoeproperty.com. Website: www.kehoeproperty.com **General Description:** 'The Lobster Pot' is one of Ireland's best known licensed premises. This is a unique opportunity to acquire a thriving business, with consistent and substantial turnover figures. The property comprises two bar areas, a restaurant, a café, kitchen, store rooms and overhead accommodation. There is also a substantial car parking facility adjacent. 'The Lobster Pot' has an excellent reputation and this multi-award winning business is presented in turn-key condition. It is fully fitted and ready for immediate trading.

# ACCOMMODATION

The Front Bar Walk-in Prep Fridge
The Parlour Raw Meat Fridge
The Café Raw Fish Fridge
The Rafters Vegetable Coldroom

Ladies & Gents W.C.'sVeg/Prep AreaExtensive Catering KitchensLaundry RoomPot Wash AreaDry Goods StoreWalk-in FreezerCloaks Room

### Outside

- Customer seating areas.
- Large car park adjacent.
- Enclosed yard.
- Keg store.
- Beer/bottle store/wine cellar.
- Canteen.
- Various stores.