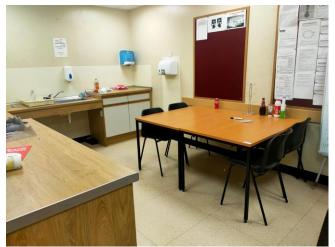

The unit is vacant, ready for immediate occupancy and would be suitable to a wide range of businesses. It is an energy efficient unit with a B3 Building Energy Rating, presented to market in great condition. Adjoining occupiers in Redmond Square include; Iceland, Dunnes Stores, The Arc Cinema, Insomnia Coffee, McCauleys Pharmacy, Yeah! Burgr, Mii Street Food, Sealord Indian Cuisine, Hidden Hearing, Wexford Medical Centre, etc. The accommodation extends to c. 753.5 sq.m. / 8,115.9 sq.ft. comprising of an open plan retail area, large cold room, chill room, store room, staff canteen, office & w.c.'s.

#### **ACCOMMODATION**

| Open Plan Retail Area | 32.50m x 9.47m |
|-----------------------|----------------|
| Off Street Corridor   | 9.90m x 1.98m  |
| Staff W.C.            | 2.90m x 1.20m  |
| Disabled W.C.         | 2.50m x 1.90m  |
| Cleaning Room         | 2.87m x 1.50m  |
| Staff Canteen         | 4.89m x 3.02m  |
| Cold Room             | 9.83m x 4.60m  |
| Chill Room            | 6.52m x 3.01m  |
| Cloak Room            | 3.63m x 2.51m  |
| Store                 | 4.14m x 3.07m  |
| Office/Comms Room     | 3.58m x 3.01m  |