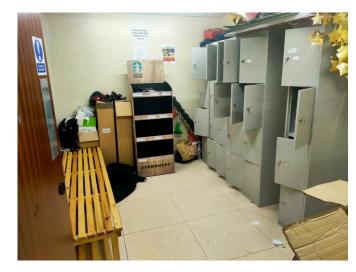

#### **DESCRIPTION**

Superb opportunity to acquire this excellent retail unit in a bustling area of Wexford Town. The former Iceland unit Redmond Square is located adjacent to Wexford bus and rail stations with high volumes of passing pedestrian and vehicular traffic. This is a highly accessible location with Dunnes Stores Car Park, Redmond Road Car Park and Redmond Square Car Park all nearby. The unit has extensive display windows and street frontage. There are two kerbside entry points into the unit with delivery access at the rear.

The unit is vacant, ready for immediate occupancy and would be suitable to a wide range of businesses. It is an energy efficient unit with a B3 Building Energy Rating, presented to market in great condition. Adjoining occupiers in Redmond Square include; Iceland, Dunnes Stores, The Arc Cinema, Insomnia Coffee, McCauleys Pharmacy, Yeah! Burgr, Mii Street Food, Sealord Indian Cuisine, Hidden Hearing, Wexford Medical Centre, etc. The accommodation extends to c. 753.5 sq.m. / 8,115.9 sq.ft. comprising of an open plan retail area, large cold room, chill room, store room, staff canteen, office & w.c.'s.

#### **ACCOMMODATION**

| Open Plan Retail Area | 32.50m x 9.47m |
|-----------------------|----------------|
| Off Street Corridor   | 9.90m x 1.98m  |
| Staff W.C.            | 2.90m x 1.20m  |
| Disabled W.C.         | 2.50m x 1.90m  |
| Cleaning Room         | 2.87m x 1.50m  |
| Staff Canteen         | 4.89m x 3.02m  |
| Cold Room             | 9.83m x 4.60m  |
| Chill Room            | 6.52m x 3.01m  |
| Cloak Room            | 3.63m x 2.51m  |
| Store                 | 4.14m x 3.07m  |
| Office/Comms Room     | 3.58m x 3.01m  |