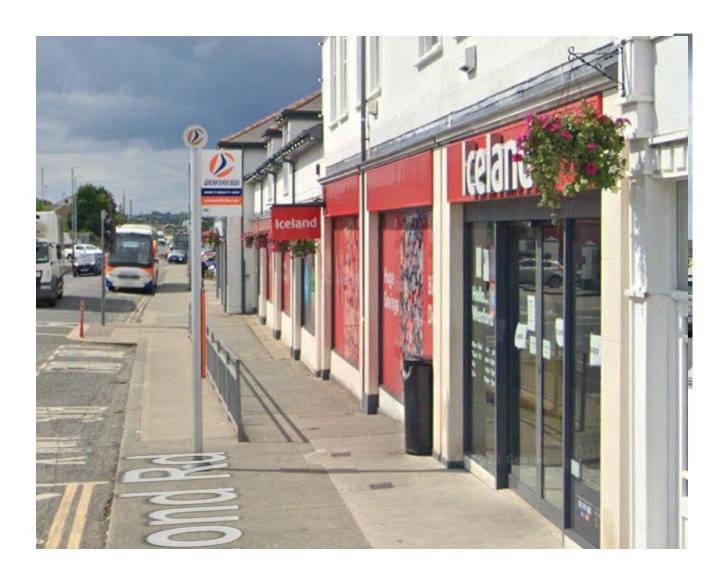

## FORMER ICELAND UNIT, REDMOND SQUARE, WEXFORD

Rent: €120,000 p.a.

Kehoe & ASSOC.

File No. b847.BK

- Exceptional retail unit extending to c. 753.5 sq.m. / 8,115.9 sq.ft. suitable for wide range of businesses and ready for immediate occupancy.
- Presented in turnkey condition with two kerbside access points and delivery access at the rear.
- Large open plan retail area, large cold room, chill room, store room, staff canteen, office & w.c.'s.
- Highly accessible location in Redmond Square, adjacent to Wexford Town's bus & rail stations.
- Extensive display windows and street frontage with high volumes of passing pedestrian and vehicular traffic.
- Adjoining occupiers in Redmond Square include; Dunnes Stores, The Arc Cinema, Insomnia Coffee, McCauleys Pharmacy, Yeah! Burgr, Mii Street Food, Sealord Indian Cuisine, Hidden Hearing, Wexford Medical Centre, etc.
- To arrange a suitable viewing time contact the sole letting agents, Kehoe & Assoc. at 053 9144393.

#### **DESCRIPTION**

Superb opportunity to acquire this excellent retail unit in a bustling area of Wexford Town. The former Iceland unit Redmond Square is located adjacent to Wexford bus and rail stations with high volumes of passing pedestrian and vehicular traffic. This is a highly accessible location with Dunnes Stores Car Park, Redmond Road Car Park and Redmond Square Car Park all nearby. The unit has extensive display windows and street frontage. There are two kerbside entry points into the unit with delivery access at the rear.

**DIRECTIONS** From Wexford's crescent quay, head north-west keeping Wexford Bridge on your right-hand side. Drive straight through the traffic lights at Wexford Bridge heading towards Redmond Square. Turn right before the traffic lights at Dunnes Stores and follow the one-way road around Redmond Square. At the stop sign, the unit will be on the opposite side of the road, to your left-hand side. 'To Let' boards. Eircode: Y35 K8NW