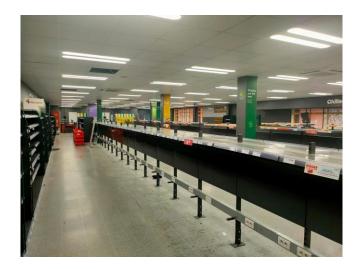

#### **DESCRIPTION**

Superb opportunity to acquire this excellent retail unit in a bustling area of Wexford Town. The former Iceland unit Redmond Square is located adjacent to Wexford bus and rail stations with high volumes of passing pedestrian and vehicular traffic. This is a highly accessible location with Dunnes Stores Car Park, Redmond Road Car Park and Redmond Square Car Park all nearby. The unit has extensive display windows and street frontage. There are two kerbside entry points into the unit with delivery access at the rear.

The unit is vacant, ready for immediate occupancy and would be suitable to a wide range of businesses. It is an energy efficient unit with a B3 Building Energy Rating, presented to market in great condition. Adjoining occupiers in Redmond Square include; Iceland, Dunnes Stores, The Arc Cinema, Insomnia Coffee, McCauleys Pharmacy, Yeah! Burgr, Mii Street Food, Sealord Indian Cuisine, Hidden Hearing, Wexford Medical Centre, etc. The accommodation extends to c. 753.5 sq.m. / 8,115.9 sq.ft. comprising of an open plan retail area, large cold room, chill room, store room, staff canteen, office & w.c.'s.

#### **ACCOMMODATION**

| Open Plan Retail Area | 32.50m x 9.47m |
|-----------------------|----------------|
| Off Street Corridor   | 9.90m x 1.98m  |
| Staff W.C.            | 2.90m x 1.20m  |
| Disabled W.C.         | 2.50m x 1.90m  |
| Cleaning Room         | 2.87m x 1.50m  |
| Staff Canteen         | 4.89m x 3.02m  |
| Cold Room             | 9.83m x 4.60m  |
| Chill Room            | 6.52m x 3.01m  |
| Cloak Room            | 3.63m x 2.51m  |
| Store                 | 4.14m x 3.07m  |
| Office/Comms Room     | 3.58m x 3.01m  |