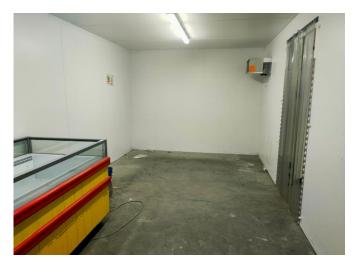

The unit is vacant, ready for immediate occupancy and would be suitable to a wide range of businesses. It is an energy efficient unit with a B3 Building Energy Rating, presented to market in great condition. Adjoining occupiers in Redmond Square include; Iceland, Dunnes Stores, The Arc Cinema, Insomnia Coffee, McCauleys Pharmacy, Yeah! Burgr, Mii Street Food, Sealord Indian Cuisine, Hidden Hearing, Wexford Medical Centre, etc. The accommodation extends to c. 753.5 sq.m. / 8,115.9 sq.ft. comprising of an open plan retail area, large cold room, chill room, store room, staff canteen, office & w.c.'s.

#### **ACCOMMODATION**

| Open Plan Retail Area | 32.50m x 9.47m |
|-----------------------|----------------|
| Off Street Corridor   | 9.90m x 1.98m  |
| Staff W.C.            | 2.90m x 1.20m  |
| Disabled W.C.         | 2.50m x 1.90m  |
| Cleaning Room         | 2.87m x 1.50m  |
| Staff Canteen         | 4.89m x 3.02m  |
| Cold Room             | 9.83m x 4.60m  |
| Chill Room            | 6.52m x 3.01m  |
| Cloak Room            | 3.63m x 2.51m  |
| Store                 | 4.14m x 3.07m  |
| Office/Comms Room     | 3.58m x 3.01m  |