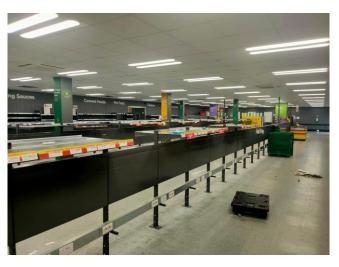

#### **DESCRIPTION**

Superb opportunity to acquire this excellent retail unit in a bustling area of Wexford Town. The former Iceland unit Redmond Square is located adjacent to Wexford bus and rail stations with high volumes of passing pedestrian and vehicular traffic. This is a highly accessible location with Dunnes Stores Car Park, Redmond Road Car Park and Redmond Square Car Park all nearby. The unit has extensive display windows and street frontage. There are two kerbside entry points into the unit with delivery access at the rear.

The unit is vacant, ready for immediate occupancy and would be suitable to a wide range of businesses. It is an energy efficient unit with a B3 Building Energy Rating, presented to market in great condition. Adjoining occupiers in Redmond Square include; Iceland, Dunnes Stores, The Arc Cinema, Insomnia Coffee, McCauleys Pharmacy, Yeah! Burgr, Mii Street Food, Sealord Indian Cuisine, Hidden Hearing, Wexford Medical Centre, etc. The accommodation extends to c. 753.5 sq.m. / 8,115.9 sq.ft. comprising of an open plan retail area, large cold room, chill room, store room, staff canteen, office & w.c.'s.

#### **ACCOMMODATION**

| Open Plan Retail Area | 32.50m x 9.47m |
|-----------------------|----------------|
| Off Street Corridor   | 9.90m x 1.98m  |
| Staff W.C.            | 2.90m x 1.20m  |
| Disabled W.C.         | 2.50m x 1.90m  |
| Cleaning Room         | 2.87m x 1.50m  |
| Staff Canteen         | 4.89m x 3.02m  |
| Cold Room             | 9.83m x 4.60m  |
| Chill Room            | 6.52m x 3.01m  |
| Cloak Room            | 3.63m x 2.51m  |
| Store                 | 4.14m x 3.07m  |
| Office/Comms Room     | 3.58m x 3.01m  |