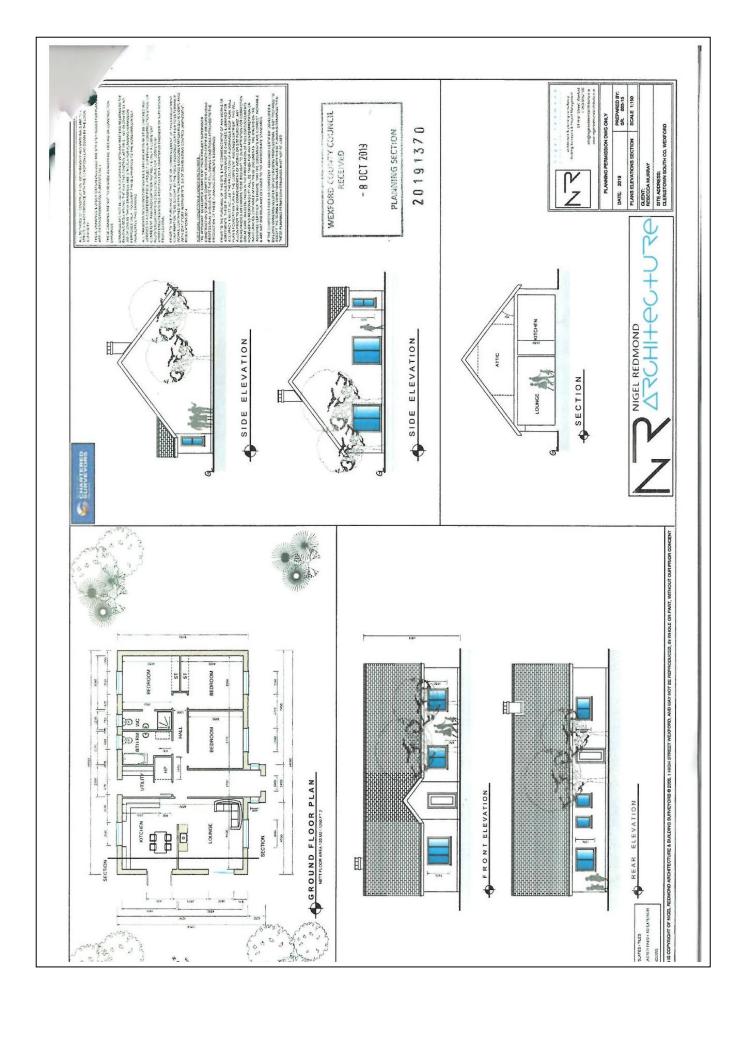

## Aughwilliam, Co. Wexford

- This c. 1.5 acre site is located just outside the Village of Cleariestown.
- Planning Register No. 20191370 Folio No. WX64492F
- Level site surrounded by mature natural hedgerows with excellent road frontage onto a quiet country road. Conveniently located 15 km from Wexford Town, 4 km from Baldwinstown, 6.5 km from Murrintown, 6.7 km from Bridgetown and 11 km from the picturesque fishing village of Kilmore Quay.
- Offered for sale with the benefit of Full planning permission for a 120 sq.m. 3 bedroomed bungalow (potential for attic conversion SPP). It is our understanding that the Planning Permission in this area will
- The nearby villages of Baldwinstown, Murrintown and Bridgetown are approximately 5 minutes' drive away and offer excellent amenities including shops, post office, pubs, primary school, child-care facility, secondary school, and medical centre.