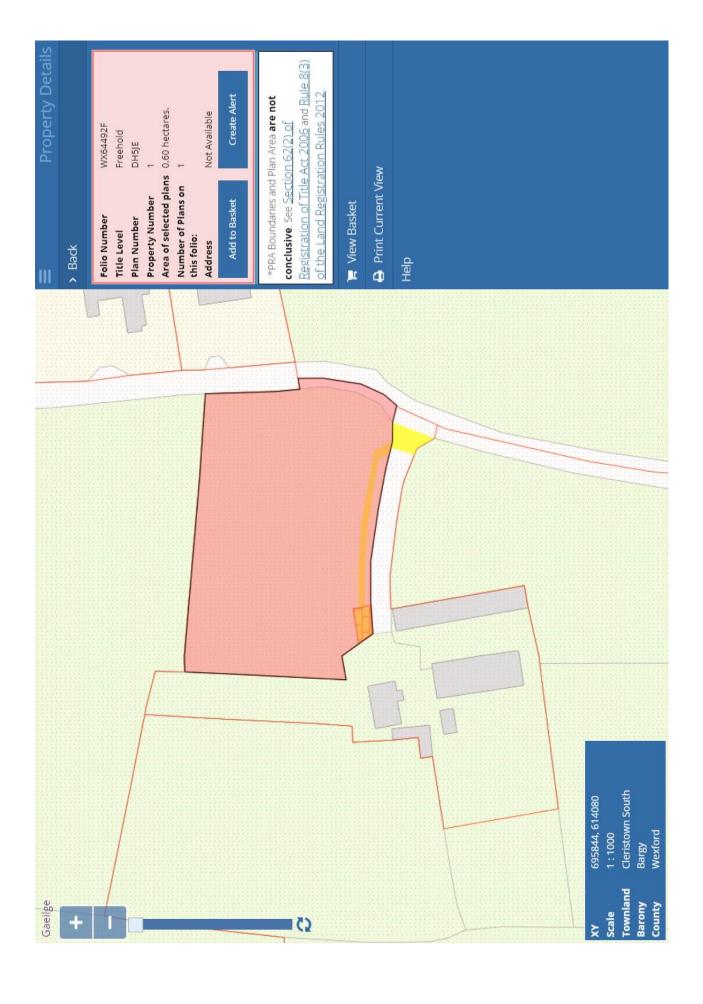

## Aughwilliam, Co. Wexford

- This c. 1.5 acre site is located just outside the Village of Cleariestown.
- Planning Register No. 20191370 Folio No. WX64492F
- Level site surrounded by mature natural hedgerows with excellent road frontage onto a quiet country road. Conveniently located 15 km from Wexford Town, 4 km from Baldwinstown, 6.5 km from Murrintown, 6.7 km from Bridgetown and 11 km from the picturesque fishing village of Kilmore Quay.
- Offered for sale with the benefit of Full planning permission for a 120 sq.m. 3 bedroomed bungalow (potential for attic conversion SPP). It is our understanding that the Planning Permission in this area will
- The nearby villages of Baldwinstown, Murrintown and Bridgetown are approximately 5 minutes' drive away and offer excellent amenities including shops, post office, pubs, primary school, child-care facility, secondary school, and medical centre.