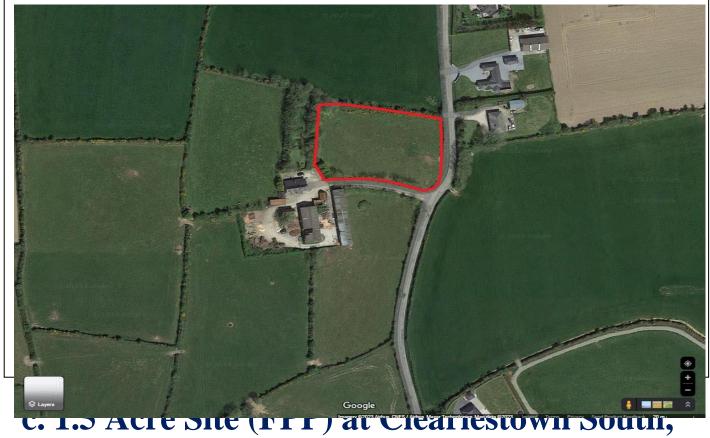

## Aughwilliam, Co. Wexford

- This c. 1.5 acre site is located just outside the Village of Cleariestown.
- Planning Register No. 20191370 Folio No. WX64492F
- Level site surrounded by mature natural hedgerows with excellent road frontage onto a quiet country road. Conveniently located 15 km from Wexford Town, 4 km from Baldwinstown, 6.5 km from Murrintown, 6.7 km from Bridgetown and 11 km from the picturesque fishing village of Kilmore Quay.
- Offered for sale with the benefit of Full planning permission for a 120 sq.m. 3 bedroomed bungalow (potential for attic conversion SPP). It is our understanding that the Planning Permission in this area will
- The nearby villages of Baldwinstown, Murrintown and Bridgetown are approximately 5 minutes' drive away and offer excellent amenities including shops, post office, pubs, primary school, child-care facility, secondary school, and medical centre.