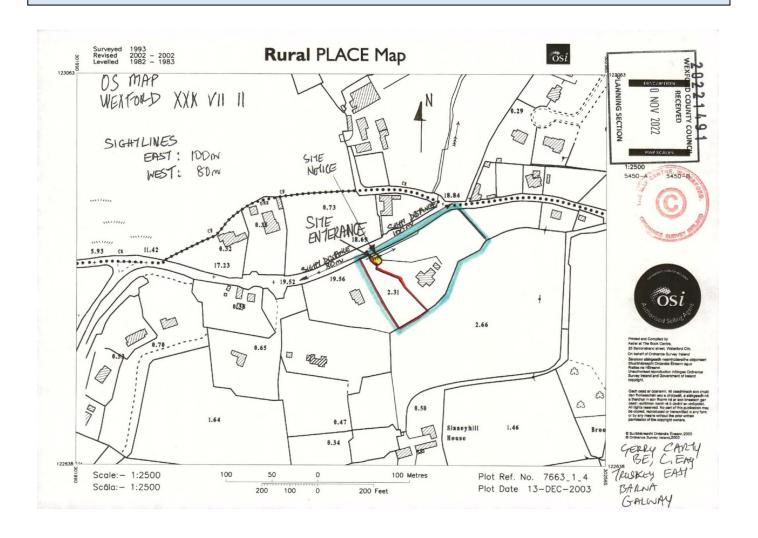

# West Side, c. 0.54 Acre Site with Outline Planning Granted at Park, Wexford

- Unique opportunity for those seeking to acquire a site in an exclusive location in Wexford Suburb.
- The area is zoned in the Development Plan as Zone
   Low Density Residential.
- The site does not require a local housing need.
- Outline Planning Permission Granted.
- Planning Number 20221491

### West Side, c. 0.54 Acre Site with Outline Planning Granted at Park, Wexford

**Location:** These c. 0.54 acres / 0.2185302 hectares are located in Park, Adjacent to Y35H6A0.

**General:** This is a unique opportunity for those seeking to acquire a family home meeting their own individual requirements in an exclusive location in Wexford.

The site has with mature gardens nestled off the Ballyboggan Road with a shared entrance to two other dwellings and easy access to all major routes and inner relief road.

**Please Note:** This site does not require a local housing need.