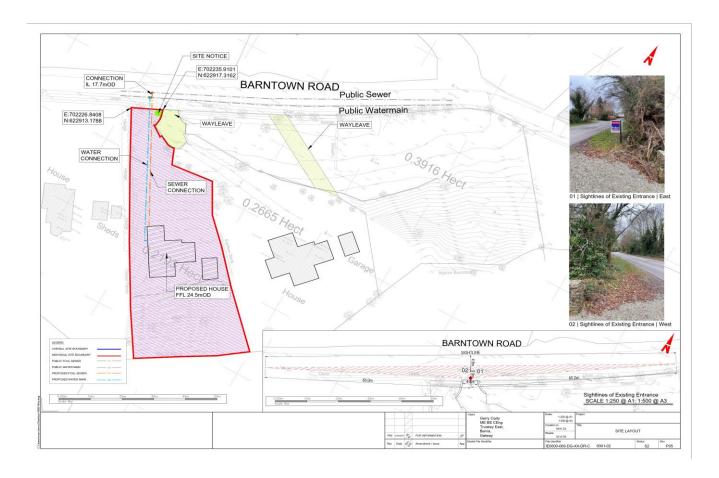

### West Side, c. 0.54 Acre Site with Outline Planning Granted at Park, Wexford

**Location:** These c. 0.54 acres / 0.2185302 hectares are located in Park, Adjacent to Y35H6A0.

**General:** This is a unique opportunity for those seeking to acquire a family home meeting their own individual requirements in an exclusive location in Wexford.

The site has with mature gardens nestled off the Ballyboggan Road with a shared entrance to two other dwellings and easy access to all major routes and inner relief road.

**Please Note:** This site does not require a local housing need.