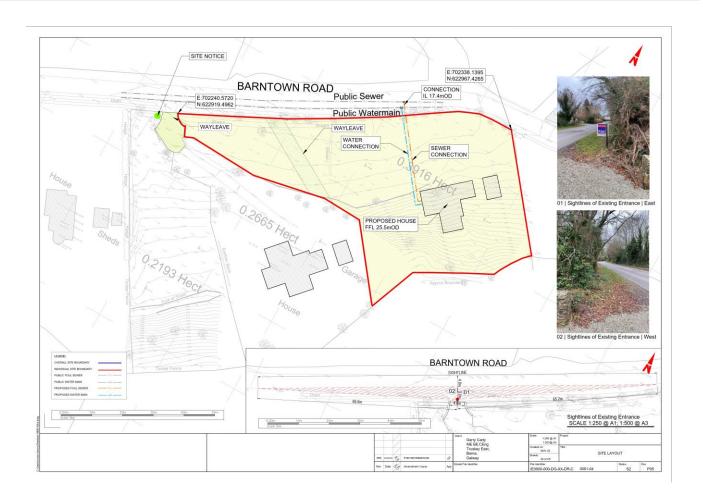

## East Side, c. 0.96 Acre Site with Outline Planning Granted at Park, Wexford

- Unique opportunity for those seeking to acquire a site in an exclusive location in Wexford Suburb.
- The area is zoned in the Development Plan as Zone 5 Low Density Residential.
- The site does not require a local housing need.
- Outline Planning Permission Granted.
- Planning Number 20221490

### East Side, c. 0.96 Acre Site with Outline Planning Granted at Park, Wexford

**Location:** These c. 0.96 acres / 0.3884982 hectares are located in Park, Adjacent to Y35H6A0.

**General:** This is a unique opportunity for those seeking to acquire a family home meeting their own individual requirements in an exclusive location in Wexford.

The site has with mature gardens nestled off the Ballyboggan Road with a shared entrance to two other dwellings and easy access to all major routes and inner relief road.

**Please Note:** This site does not require a local housing need.