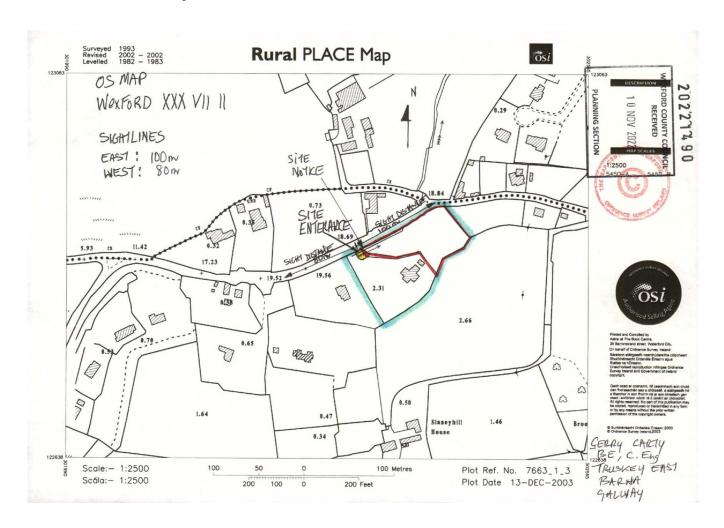

## East Side, c. 0.96 Acre Site with Outline Planning Granted at Park, Wexford

- Unique opportunity for those seeking to acquire a site in an exclusive location in Wexford Suburb.
- The area is zoned in the Development Plan as Zone 5 Low Density Residential.
- The site does not require a local housing need.
- Outline Planning Permission Granted.
- Planning Number 20221490

### East Side, c. 0.96 Acre Site with Outline Planning Granted at Park, Wexford

**Location:** These c. 0.96 acres / 0.3884982 hectares are located in Park, Adjacent to Y35H6A0.

**General:** This is a unique opportunity for those seeking to acquire a family home meeting their own individual requirements in an exclusive location in Wexford.

#### **DIRECTIONS:** Adjacent to Y35H6A0