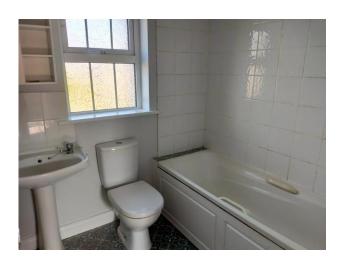

Family Bathroom 1.99m x 1.79m Lino flooring, w.c., w.h.b. with tiled splashback, vanity

unit, bath with pump shower and tiled surround.

Total Floor Area: c. 66 sq.m. (c. 710 sq.ft.)