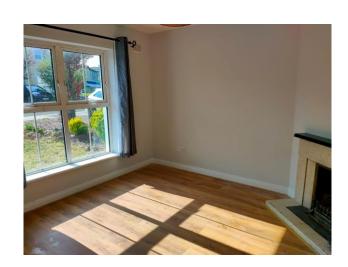

#### **ACCOMMODATION**

**Ground Floor** 

Entrance Hallway 3.56m x 1.87m Laminate floor and staircase to first floor.

Sitting Room 3.56m x 3.28m Laminate floor, open fireplace, tv point, large westerly

facing window and double door to: