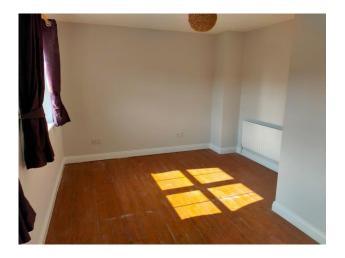

#### **ACCOMMODATION**

**Ground Floor** 

Entrance Hallway 3.56m x 1.87m Laminate floor and staircase to first floor.

Sitting Room 3.56m x 3.28m Laminate floor, open fireplace, tv point, large westerly

facing window and double door to:

**First Floor** 

Landing 1.79m x 0.94m Carpet floor, attic access and hotpress with dual

immersion

Master Bedroom 4.19m x 3.40m (max) Solid timber floor, tv point and dual westerly facing

windows.

Bedroom 2 3.17m x 2.78m Solid timber floor.