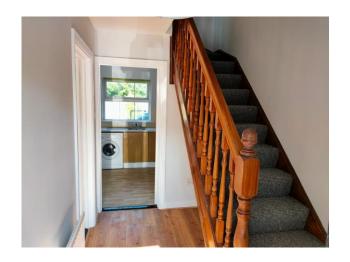

#### **ACCOMMODATION**

**Ground Floor** 

Entrance Hallway 3.56m x 1.87m Laminate floor and staircase to first floor.

Sitting Room 3.56m x 3.28m Laminate floor, open fireplace, tv point, large westerly

facing window and double door to: