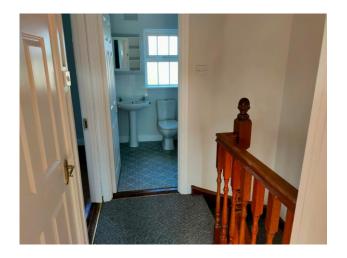

Family Bathroom 1.99m x 1.79m Lino flooring, w.c., w.h.b. with tiled splashback, vanity

unit, bath with pump shower and tiled surround.

Total Floor Area: c. 66 sq.m. (c. 710 sq.ft.)