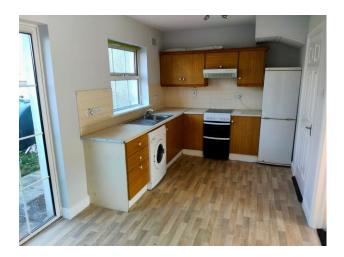

Kitchen / Dining Area 5.27m x 2.56m Lino flooring, floor and eye level units, stainless steel

sink, electric oven and hob, extractor fan, fridge freezer,

washing machine and French doors to rear garden.