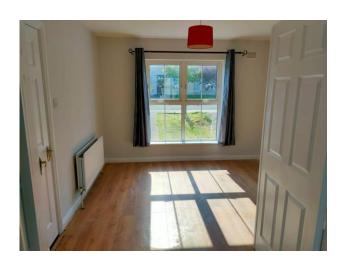

**First Floor** 

Landing 1.79m x 0.94m Carpet floor, attic access and hotpress with dual

immersion

Master Bedroom 4.19m x 3.40m (max) Solid timber floor, tv point and dual westerly facing

windows.

Bedroom 2 3.17m x 2.78m Solid timber floor.