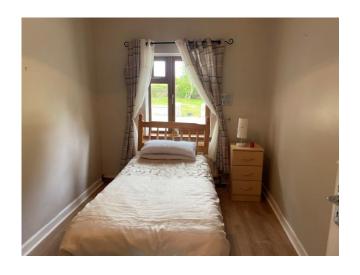

Bedroom 1 3.40m x 3.30m

Bedroom 2 3.30m x 2.40m

Bedroom 3 3.30m x 2.40m

Bathroom. 4.74m x 2.09m Walk-in Triton T90si electric shower, w.c. and w.h.b.

Total Floor Area: c. 78 sq.m. / 839 sq.ft.