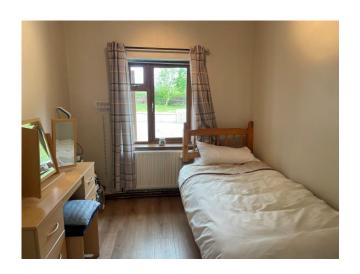

Bedroom 1 3.40m x 3.30m

Bedroom 2 3.30m x 2.40m

Bedroom 3 3.30m x 2.40m

Bathroom. 4.74m x 2.09m Walk-in Triton T90si electric shower, w.c. and w.h.b.

Total Floor Area: c. 78 sq.m. / 839 sq.ft.