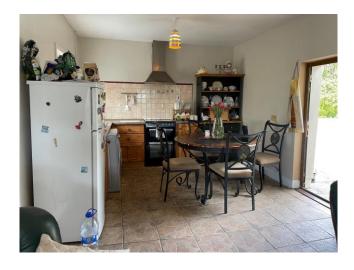

#### **ACCOMMODATION**

Entrance Hallway 8.57m x 1.03m With tiled floor.

8.13m x 3.27m

Sitting Room/ Kitchen/Dining

Room

Tiled floor, feature tiled fireplace with stove. Fitted

kitchen, wall and floor units, stainless steel sink unit.