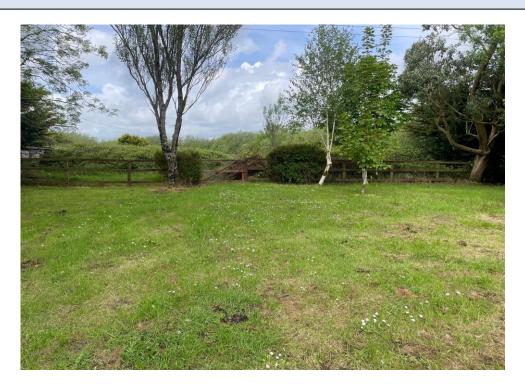

#### Outside

- Gardens in lawn
- Sheds
- Off street parking
- Mature site of c. 1.5 acres
- Large patio