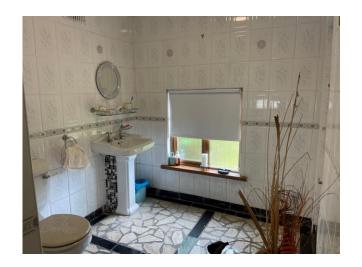

Bedroom 1 3.40m x 3.30m

Bedroom 2 3.30m x 2.40m

Bedroom 3 3.30m x 2.40m

Bathroom. 4.74m x 2.09m Walk-in Triton T90si electric shower, w.c. and w.h.b.

Total Floor Area: c. 78 sq.m. / 839 sq.ft.