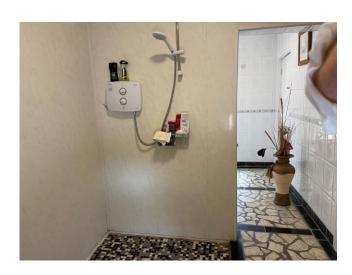

#### **ACCOMMODATION**

Entrance Hallway 8.57m x 1.03m With tiled floor.

8.13m x 3.27m

Sitting Room/ Kitchen/Dining

Room

Tiled floor, feature tiled fireplace with stove. Fitted

kitchen, wall and floor units, stainless steel sink unit.

Bedroom 1 3.40m x 3.30m

Bedroom 2 3.30m x 2.40m

Bedroom 3 3.30m x 2.40m

Bathroom. 4.74m x 2.09m Walk-in Triton T90si electric shower, w.c. and w.h.b.

Total Floor Area: c. 78 sq.m. / 839 sq.ft.