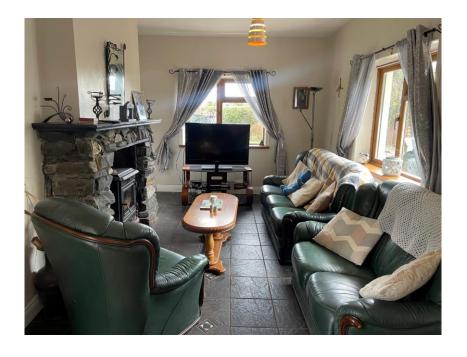

#### **ACCOMMODATION**

Entrance Hallway 8.57m x 1.03m With tiled floor.

8.13m x 3.27m

Sitting Room/ Kitchen/Dining

Room

Tiled floor, feature tiled fireplace with stove. Fitted

kitchen, wall and floor units, stainless steel sink unit.