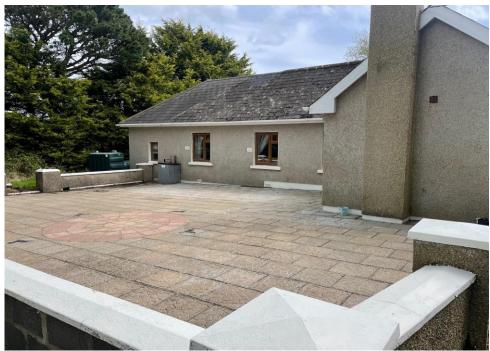

The home comprises of an entrance hall leading to an open plan kitchen/diner/living room, three bedrooms, and a shower room complete the accommodation. Externally there are a number of sheds which house the pump for the well and septic tank. Outside is mainly in grass with a very large patio which leads off the kitchen allowing for time spent on endless Summer nights.

#### Outside

- Gardens in lawn
- Sheds
- Off street parking
- Mature site of c. 1.5 acres
- Large patio