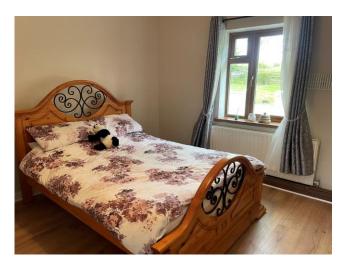

The home comprises of an entrance hall leading to an open plan kitchen/diner/living room, three bedrooms, and a shower room complete the accommodation. Externally there are a number of sheds which house the pump for the well and septic tank. Outside is mainly in grass with a very large patio which leads off the kitchen allowing for time spent on endless Summer nights.

Bedroom 1 3.40m x 3.30m

Bedroom 2 3.30m x 2.40m

Bedroom 3 3.30m x 2.40m

Bathroom. 4.74m x 2.09m Walk-in Triton T90si electric shower, w.c. and w.h.b.

Total Floor Area: c. 78 sq.m. / 839 sq.ft.