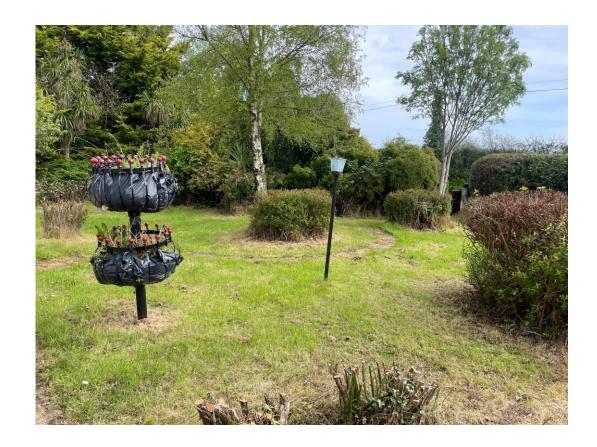

#### Outside

- Gardens in lawn
- Sheds
- Off street parking
- Mature site of c. 1.5 acres
- Large patio