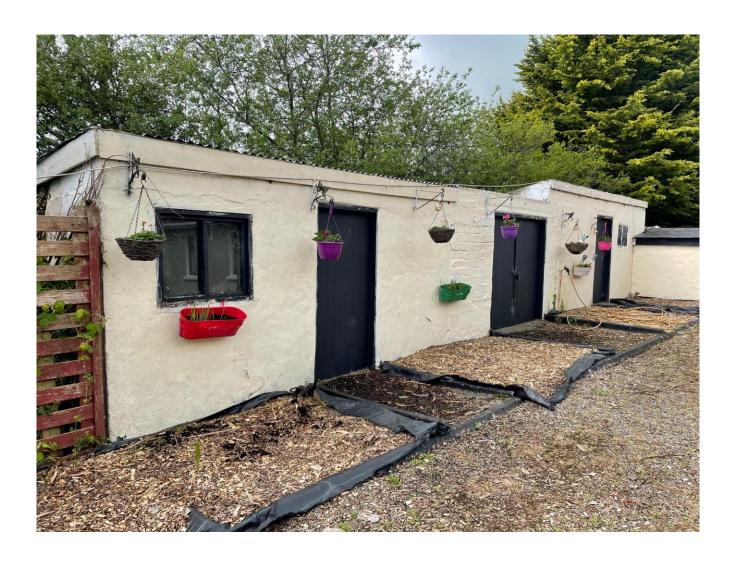

The home comprises of an entrance hall leading to an open plan kitchen/diner/living room, three bedrooms, and a shower room complete the accommodation. Externally there are a number of sheds which house the pump for the well and septic tank. Outside is mainly in grass with a very large patio which leads off the kitchen allowing for time spent on endless Summer nights.

#### Outside

- Gardens in lawn
- Sheds
- Off street parking
- Mature site of c. 1.5 acres
- Large patio