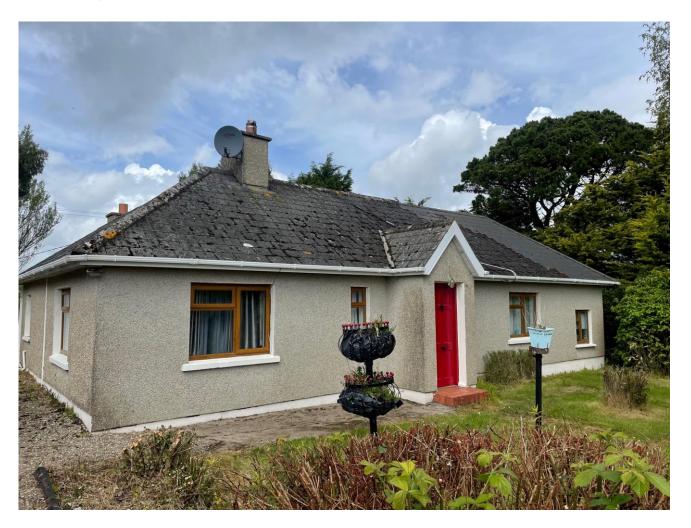

# 'The Whyte House', Coolroe, Kilmuckridge, Co. Wexford

- Charming bungalow set in an idyllic location, just a 2 minute car journey or a 20 minute walk into Kilmuckridge Village.
- Set on an extremely private c. 1.5 acre site with a number of out sheds and off street parking
- Only 5 minutes' drive to the sublime sandy 'Blue Flag' beach at Morriscastle and a beautiful beach at Ballinoulart.
- Accommodation briefly comprises; entrance hallway, sitting room/kitchen/dining room, 3 bedrooms and shower room.
- To arrange a suitable viewing time contact the sole selling agents, Kehoe & Assoc. at 053 9144393.

## 'The Whyte House', Coolroe, Kilmuckridge

Charming bungalow situated on a mature and extremely private 1.5 acre site on the fabulous coast road, just a 2 minute car journey or a 20 minute walk into Kilmuckridge Village.

The Whyte House is set in an idyllic location with the benefit of complete privacy This location has always been popular with both owner occupiers and investors for numerous reasons but particularly because of its proximity to the blue flag beach at Morriscastle. This is a highly lettable location. The bungalow also has the benefit of both solid fuel stove in the living room and a recently upgraded oil fired central heating system. The bungalow is close to the village which offers every conceivable amenity including both primary and secondary schools.