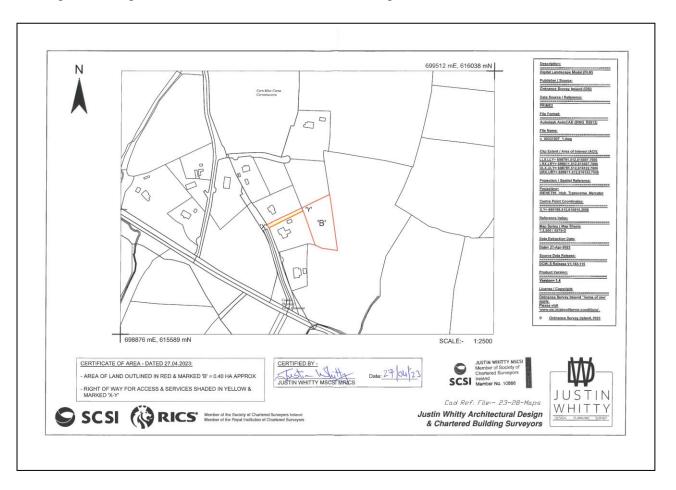

# c. 0.98 Acre Site (B) at Gorteenminogue Upper Murrintown, Co. Wexford

- Opportunity to acquire land in the popular area of Murrintown. Folio WX7715.
- Only 2km from the village of Murrintown and 8km from Wexford Town.
- Offered for sale Subject to Planning Permission.
- Local Need applies: Someone who was born or has lived for a minimum period of 5 years in the 'local rural area' of Murrintown.

## c. 0.98 Acre Site at Gorteenminogue Upper,

**Location:** This c. 0.98 acre site is located in the popular townland of Gorteenminogue, less than two kilometres west of Murrintown Village. Folio WX7715

### Second site adjacent to Site A is Site B – c. 1.26 acres