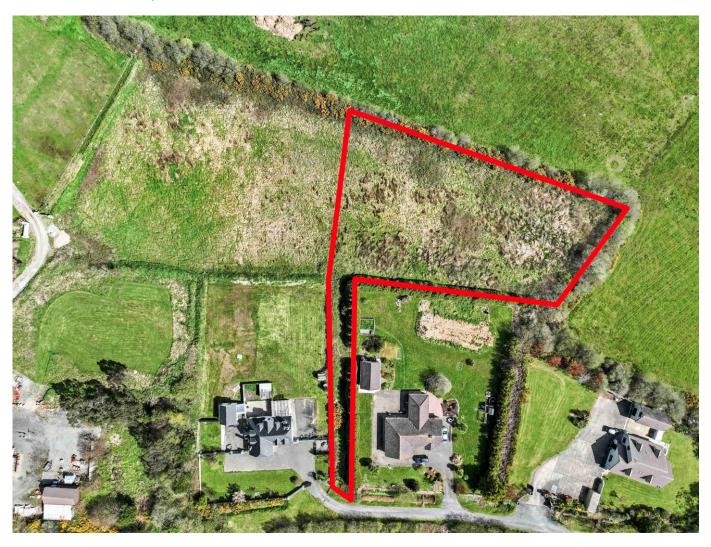

# c. 0.98 Acre Site (B) at Gorteenminogue Upper Murrintown, Co. Wexford

- Opportunity to acquire land in the popular area of Murrintown. Folio WX7715.
- Only 2km from the village of Murrintown and 8km from Wexford Town.
- Offered for sale Subject to Planning Permission.
- Local Need applies: Someone who was born or has lived for a minimum period of 5 years in the 'local rural area' of Murrintown.

## c. 0.98 Acre Site at Gorteenminogue Upper,

**Location:** This c. 0.98 acre site is located in the popular townland of Gorteenminogue, less than two kilometres west of Murrintown Village. Folio WX7715

### Second site adjacent to Site A is Site B – c. 1.26 acres