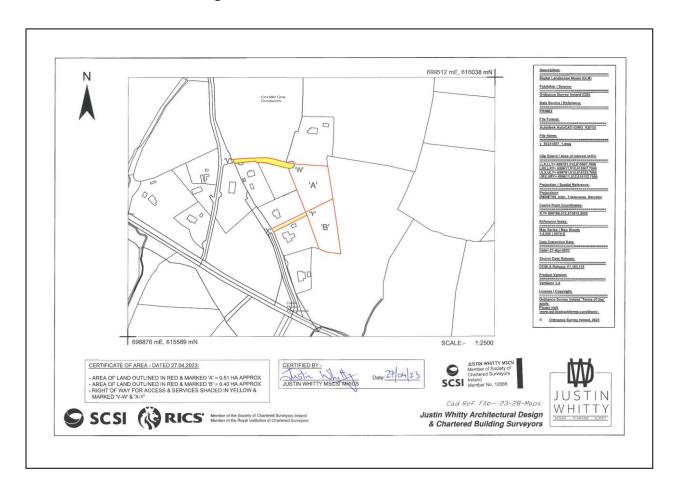

# c. 0.98 Acre Site (B) at Gorteenminogue Upper Murrintown, Co. Wexford

- Opportunity to acquire land in the popular area of Murrintown. Folio WX7715.
- Only 2km from the village of Murrintown and 8km from Wexford Town.
- Offered for sale Subject to Planning Permission.
- Local Need applies: Someone who was born or has lived for a minimum period of 5 years in the 'local rural area' of Murrintown.

## c. 0.98 Acre Site at Gorteenminogue Upper,

**Location:** This c. 0.98 acre site is located in the popular townland of Gorteenminogue, less than two kilometres west of Murrintown Village. Folio WX7715

### Second site adjacent to Site A is Site B – c. 1.26 acres