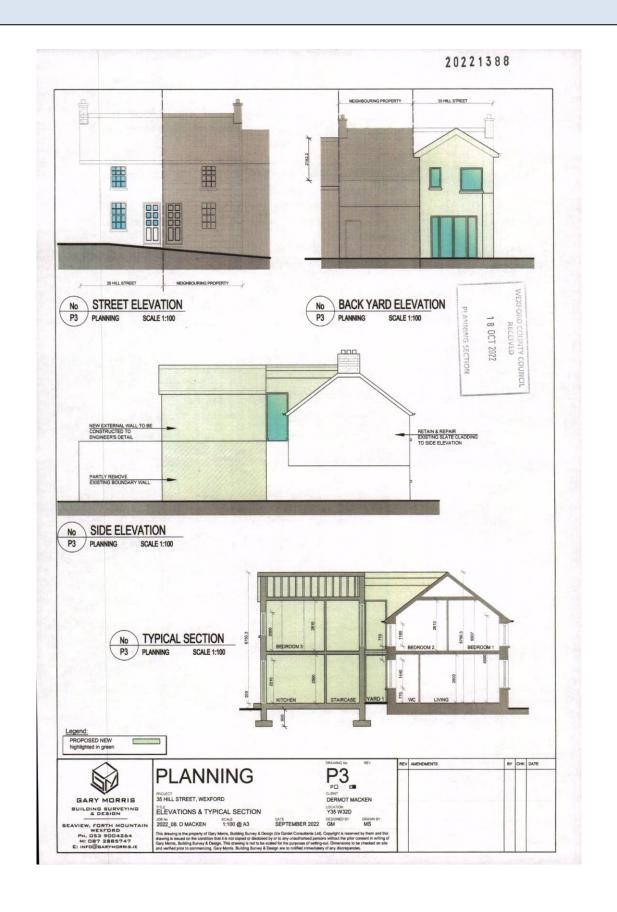

# No. 35 Hill Street, Wexford

- End-of-terraced property in the heart of Wexford town, walking distance to all amenities.
- Planning granted in 2022 for a 3 bed two storey property. Application 20221388
- The completed property will extend to c. 80.65 sq.m. / 868 sq.ft.
- Accommodation of finished unit will comprise of an entrance hall, living room, guest w.c., kitchen on the ground floor, with double doors leading to the rear patio courtyard. Upstairs three bedrooms & bathroom.
- Viewing is strictly by prior appointment with the sole Selling agents only, contact Wexford Estate Agents, Kehoe & Assoc. at 053 9144393

Planning was granted in 2022 to carry out the following works at 35 Hill street. **Planning No. 20221388.** 

Permission for the erection of a two storey domestic extension to the rear. This affects the protected structure NIAH No. 15502055.

#### **Features**

- 3-bedroom property
- Heart of Wexford town
- Planning number: 20221388
- 80.65 sq.m. / 868 sq.ft. building when completed