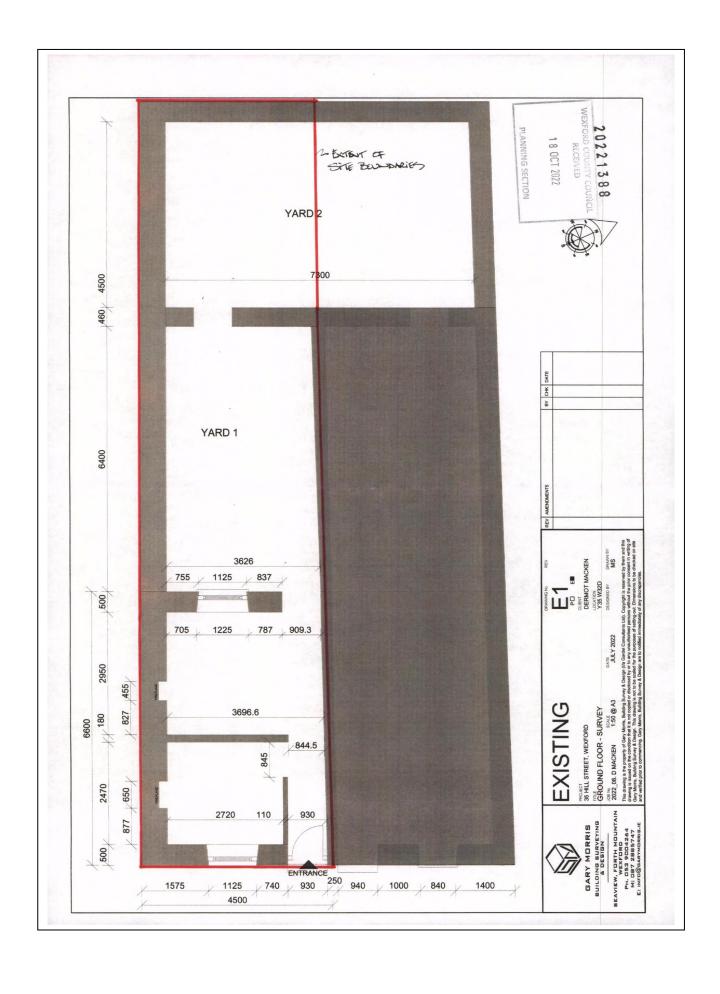

Planning was granted in 2022 to carry out the following works at 35 Hill street. **Planning No. 20221388.** 

Permission for the erection of a two storey domestic extension to the rear. This affects the protected structure NIAH No. 15502055.

#### **Features**

- 3-bedroom property
- Heart of Wexford town
- Planning number: 20221388
- 80.65 sq.m. / 868 sq.ft. building when completed