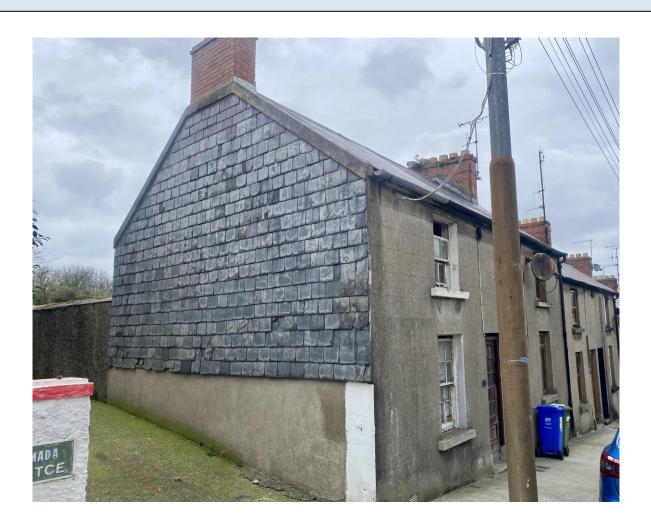

# No. 35 Hill Street, Wexford

- End-of-terraced property in the heart of Wexford town, walking distance to all amenities.
- Planning granted in 2022 for a 3 bed two storey property. Application 20221388
- The completed property will extend to c. 80.65 sq.m. / 868 sq.ft.
- Accommodation of finished unit will comprise of an entrance hall, living room, guest w.c., kitchen on the ground floor, with double doors leading to the rear patio courtyard. Upstairs three bedrooms & bathroom.
- Viewing is strictly by prior appointment with the sole Selling agents only, contact Wexford Estate Agents, Kehoe & Assoc. at 053 9144393

**GENERAL DESCRIPTION:** An incredible opportunity to acquire an end-of-terrace property with granted planning permission to develop in the heart of Wexford town. The main street is a few minutes' walk away with all imaginable amenities on the doorstep.

Planning was granted in 2022 to carry out the following works at 35 Hill street. **Planning No. 20221388.** 

Permission for the erection of a two storey domestic extension to the rear. This affects the protected structure NIAH No. 15502055.