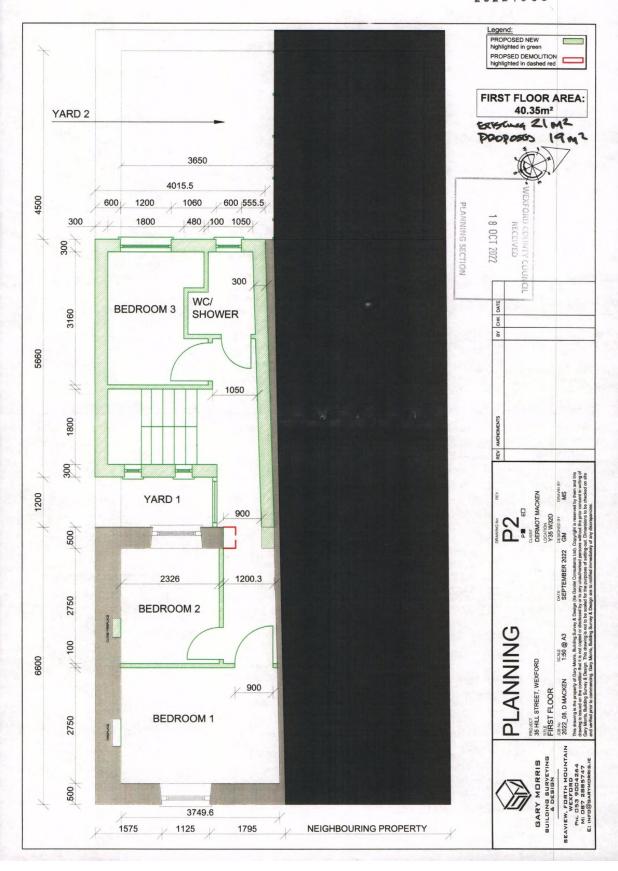

# No. 35 Hill Street, Wexford

- End-of-terraced property in the heart of Wexford town, walking distance to all amenities.
- Planning granted in 2022 for a 3 bed two storey property. Application 20221388
- The completed property will extend to c. 80.65 sq.m. / 868 sq.ft.
- Accommodation of finished unit will comprise of an entrance hall, living room, guest w.c., kitchen on the ground floor, with double doors leading to the rear patio courtyard. Upstairs three bedrooms & bathroom.
- Viewing is strictly by prior appointment with the sole Selling agents only, contact Wexford Estate Agents, Kehoe & Assoc. at 053 9144393

Planning was granted in 2022 to carry out the following works at 35 Hill street. **Planning No. 20221388.** 

Permission for the erection of a two storey domestic extension to the rear. This affects the protected structure NIAH No. 15502055.

#### **Features**

- 3-bedroom property
- Heart of Wexford town
- Planning number: 20221388
- 80.65 sq.m. / 868 sq.ft. building when completed