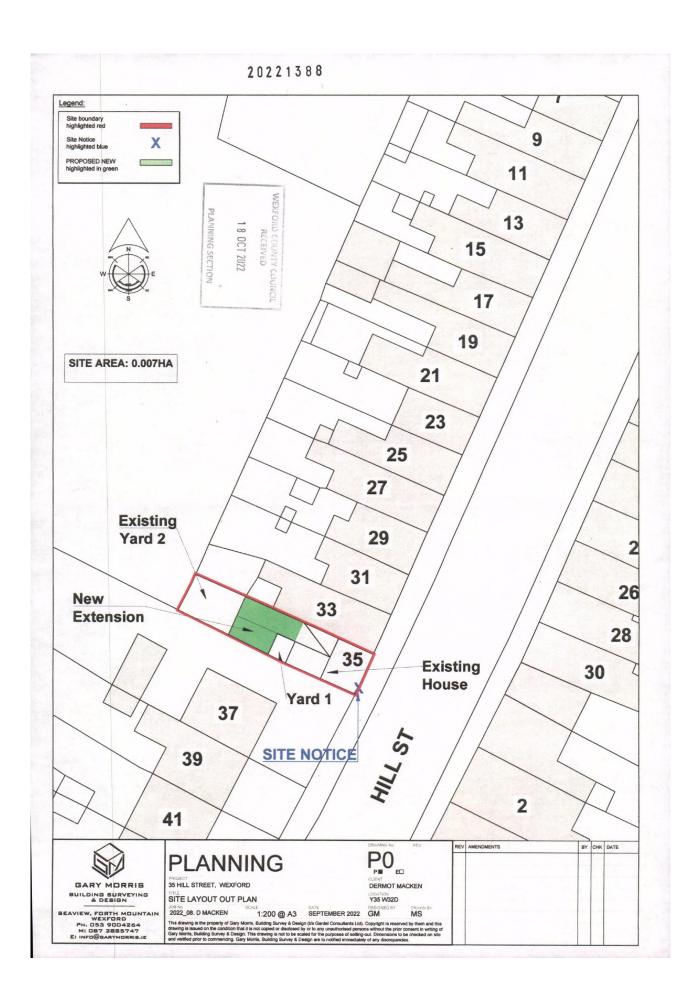

**GENERAL DESCRIPTION:** An incredible opportunity to acquire an end-of-terrace property with granted planning permission to develop in the heart of Wexford town. The main street is a few minutes' walk away with all imaginable amenities on the doorstep.

Planning was granted in 2022 to carry out the following works at 35 Hill street. **Planning No. 20221388.** 

Permission for the erection of a two storey domestic extension to the rear. This affects the protected structure NIAH No. 15502055.