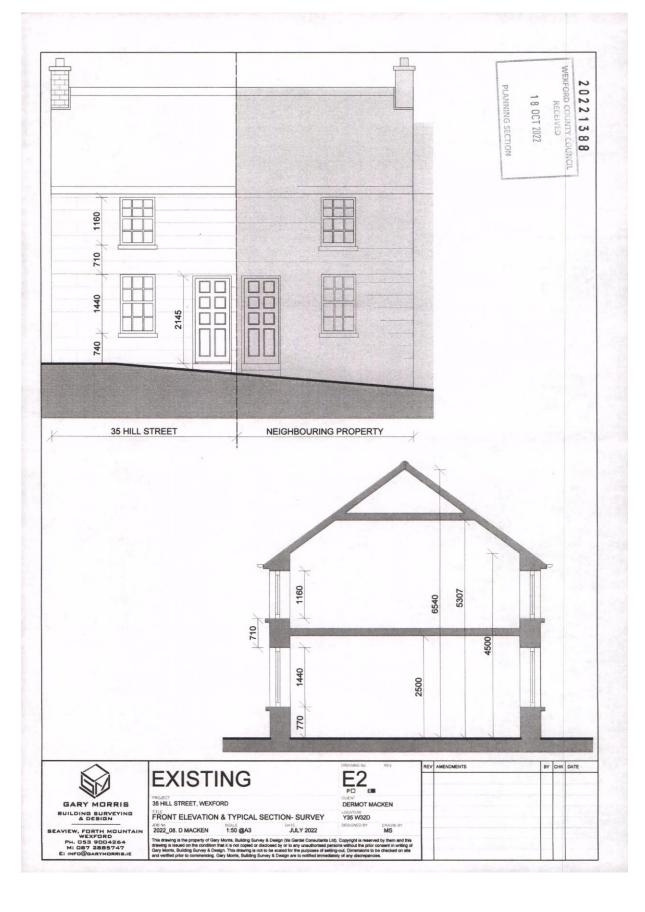

# No. 35 Hill Street, Wexford

- End-of-terraced property in the heart of Wexford town, walking distance to all amenities.
- Planning granted in 2022 for a 3 bed two storey property. Application 20221388
- The completed property will extend to c. 80.65 sq.m. / 868 sq.ft.
- Accommodation of finished unit will comprise of an entrance hall, living room, guest w.c., kitchen on the ground floor, with double doors leading to the rear patio courtyard. Upstairs three bedrooms & bathroom.
- Viewing is strictly by prior appointment with the sole Selling agents only, contact Wexford Estate Agents, Kehoe & Assoc. at 053 9144393

Planning was granted in 2022 to carry out the following works at 35 Hill street. **Planning No. 20221388.** 

Permission for the erection of a two storey domestic extension to the rear. This affects the protected structure NIAH No. 15502055.

#### **Features**

- 3-bedroom property
- Heart of Wexford town
- Planning number: 20221388
- 80.65 sq.m. / 868 sq.ft. building when completed