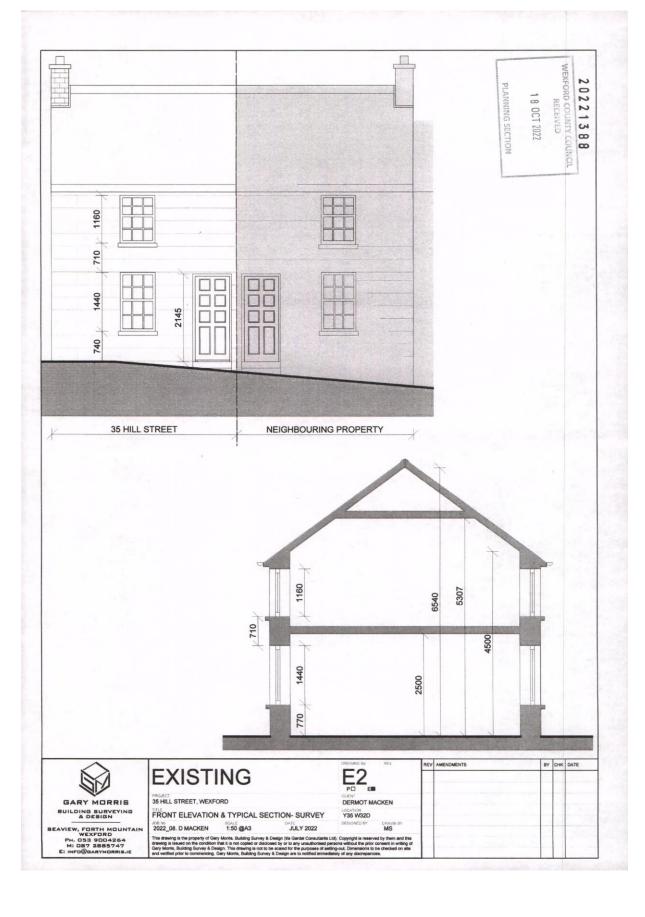

Planning was granted in 2022 to carry out the following works at 35 Hill Street. **Planning No. 20221388.** 

Permission for the erection of a two storey domestic extension to the rear. This affects the protected structure NIAH No. 15502055.