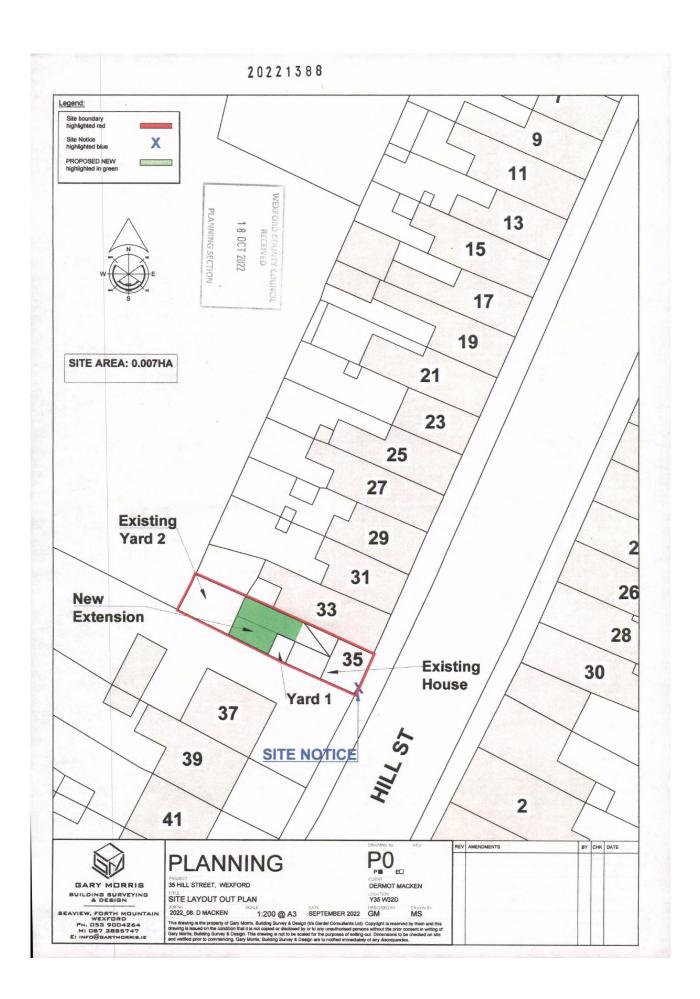

## No. 35 Hill Street, Wexford

- End-of-terraced property in the heart of Wexford town, walking distance to all amenities.
- Planning granted in 2022 for a 3 bed two storey property. Application 20221388
- The completed property will extend to c. 80.65 sq.m. / 868 sq.ft.
- Accommodation of finished unit will comprise of an entrance hall, living room, guest w.c., kitchen on the ground floor, with double doors leading to the rear patio courtyard. Upstairs three bedrooms & bathroom.
- Viewing is strictly by prior appointment with the sole Selling agents only, contact Wexford Estate Agents, Kehoe & Assoc. at 053 9144393

Planning was granted in 2022 to carry out the following works at 35 Hill Street. **Planning No. 20221388.** 

Permission for the erection of a two storey domestic extension to the rear. This affects the protected structure NIAH No. 15502055.

#### **Features**

- 3-bedroom property
- Heart of Wexford town
- Planning number: 20221388
- 80.65 sq.m. / 868 sq.ft. building when completed

**DIRECTIONS:** . Eircode: Y35 W32D