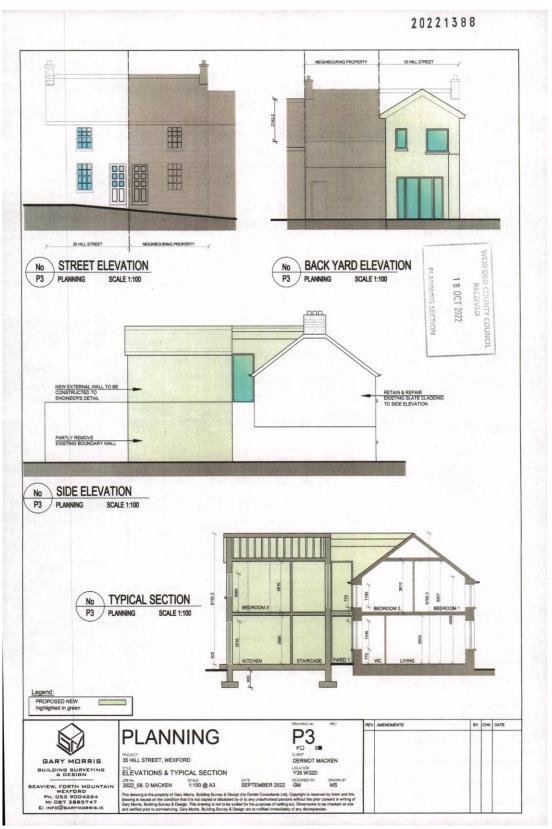

## No. 35 Hill Street, Wexford

- End-of-terraced property in the heart of Wexford town, walking distance to all amenities.
- Planning granted in 2022 for a 3 bed two storey property. Application 20221388
- The completed property will extend to c. 80.65 sq.m. / 868 sq.ft.
- Accommodation of finished unit will comprise of an entrance hall, living room, guest w.c., kitchen on the ground floor, with double doors leading to the rear patio courtyard. Upstairs three bedrooms & bathroom.
- Viewing is strictly by prior appointment with the sole Selling agents only, contact Wexford Estate Agents, Kehoe & Assoc. at 053 9144393

Planning was granted in 2022 to carry out the following works at 35 Hill Street. **Planning No. 20221388.** 

Permission for the erection of a two storey domestic extension to the rear. This affects the protected structure NIAH No. 15502055.

#### **Features**

- 3-bedroom property
- Heart of Wexford town
- Planning number: 20221388
- 80.65 sq.m. / 868 sq.ft. building when completed

**DIRECTIONS:** . Eircode: Y35 W32D