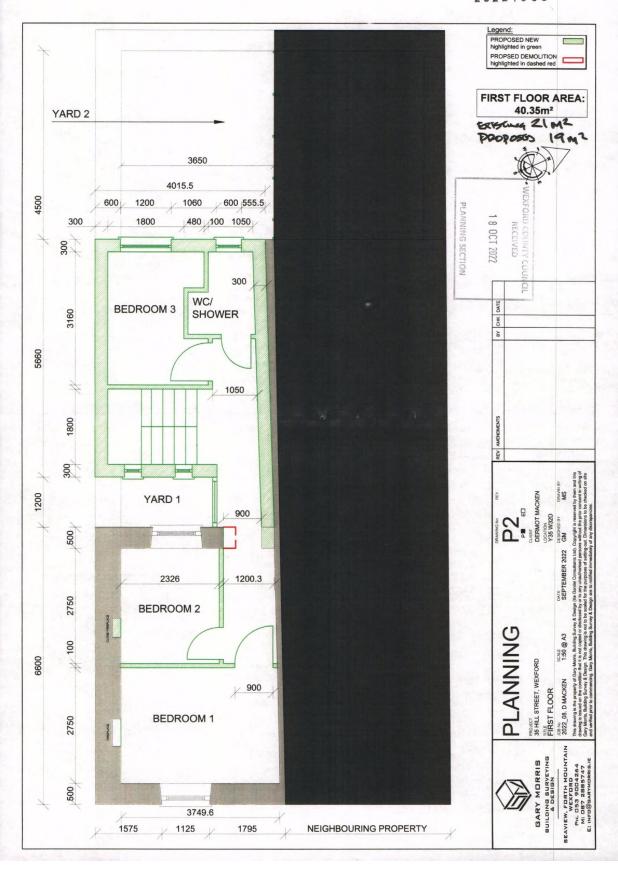

## No. 35 Hill Street, Wexford

- End-of-terraced property in the heart of Wexford town, walking distance to all amenities.
- Planning granted in 2022 for a 3 bed two storey property. Application 20221388
- The completed property will extend to c. 80.65 sq.m. / 868 sq.ft.
- Accommodation of finished unit will comprise of an entrance hall, living room, guest w.c., kitchen on the ground floor, with double doors leading to the rear patio courtyard. Upstairs three bedrooms & bathroom.
- Viewing is strictly by prior appointment with the sole Selling agents only, contact Wexford Estate Agents, Kehoe & Assoc. at 053 9144393

Planning was granted in 2022 to carry out the following works at 35 Hill Street. **Planning No. 20221388.** 

Permission for the erection of a two storey domestic extension to the rear. This affects the protected structure NIAH No. 15502055.

#### **Features**

- 3-bedroom property
- Heart of Wexford town
- Planning number: 20221388
- 80.65 sq.m. / 868 sq.ft. building when completed

**DIRECTIONS:** . Eircode: Y35 W32D