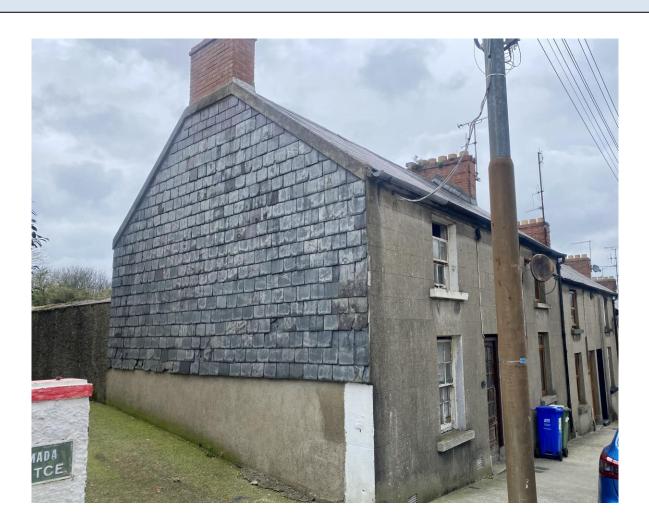

## No. 35 Hill Street, Wexford

- End-of-terraced property in the heart of Wexford town, walking distance to all amenities.
- Planning granted in 2022 for a 3 bed two storey property. Application 20221388
- The completed property will extend to c. 80.65 sq.m. / 868 sq.ft.
- Accommodation of finished unit will comprise of an entrance hall, living room, guest w.c., kitchen on the ground floor, with double doors leading to the rear patio courtyard. Upstairs three bedrooms & bathroom.
- Viewing is strictly by prior appointment with the sole Selling agents only, contact Wexford Estate Agents, Kehoe & Assoc. at 053 9144393

**GENERAL DESCRIPTION:** An incredible opportunity to acquire an end-of-terrace property with granted planning permission to develop in the heart of Wexford town. The main street is a few minutes' walk away with all imaginable amenities on the doorstep.

Planning was granted in 2022 to carry out the following works at 35 Hill Street. **Planning No. 20221388.** 

Permission for the erection of a two storey domestic extension to the rear. This affects the protected structure NIAH No. 15502055.