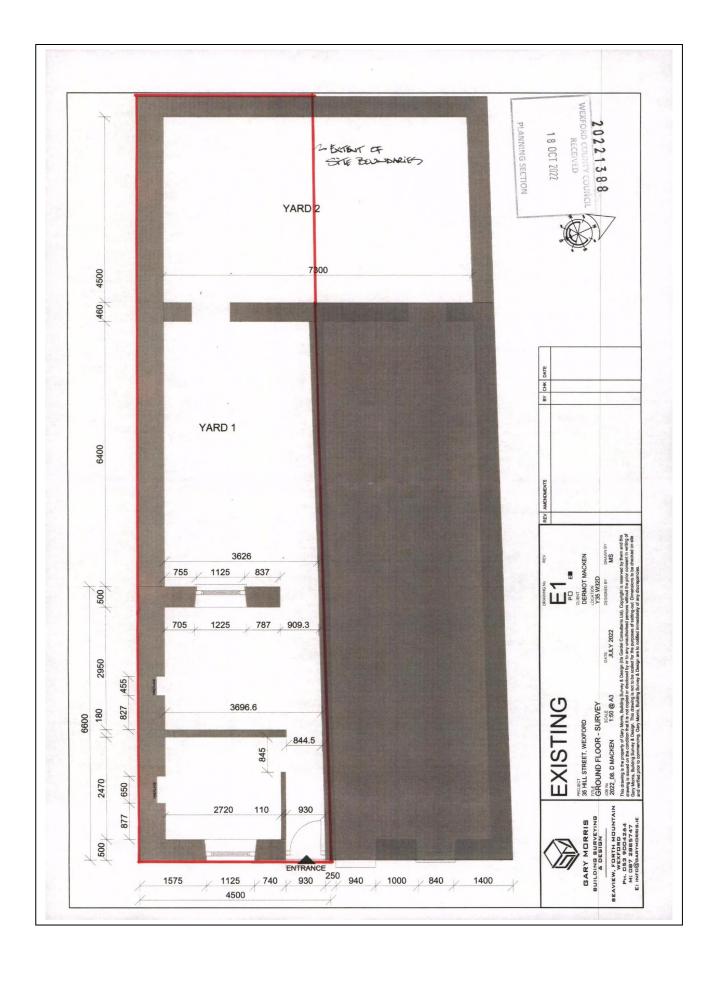

## No. 35 Hill Street, Wexford

- End-of-terraced property in the heart of Wexford town, walking distance to all amenities.
- Planning granted in 2022 for a 3 bed two storey property. Application 20221388
- The completed property will extend to c. 80.65 sq.m. / 868 sq.ft.
- Accommodation of finished unit will comprise of an entrance hall, living room, guest w.c., kitchen on the ground floor, with double doors leading to the rear patio courtyard. Upstairs three bedrooms & bathroom.
- Viewing is strictly by prior appointment with the sole Selling agents only, contact Wexford Estate Agents, Kehoe & Assoc. at 053 9144393