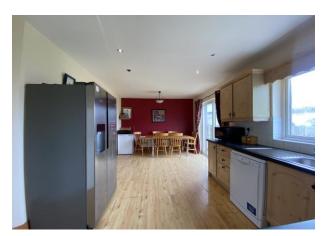

## **Blue Flag Beach at Morriscastle**

|                                          | ACCOMMODATION       |                     |                                                                                                                                                                                                                                                                                                                                                                                                                             |
|------------------------------------------|---------------------|---------------------|-----------------------------------------------------------------------------------------------------------------------------------------------------------------------------------------------------------------------------------------------------------------------------------------------------------------------------------------------------------------------------------------------------------------------------|
|                                          | Entrance Hallway    | 4.26m x 2.50m       | Timber laminate flooring, storage underneath staircase and guest w.c.                                                                                                                                                                                                                                                                                                                                                       |
|                                          | Sitting Room        | 4.72m x 4.29        | Timber laminate flooring, feature open fireplace, marble tile<br>and timber surround. Electrical and t.v. points, Large<br>window overlooking front garden with driveway and grass<br>in lawn. Well positioned cherry blossom.                                                                                                                                                                                              |
|                                          | Kitchen/Dining Area | 5.75m x 3.26m       | Timber laminate flooring, fitted kitchen with floor & eye level cabinets, ample worktop space, single drainer stainless steel sink unit, tiled splashback. Large window overlooking rear garden. Indesit dishwasher, Zanussi electric double oven, 4-ring hob with extractor fan overhead. Free-standing LG American style fridge-freezer. Sliding doors to rear garden and patio availing of both the sunrise and sunsets. |
|                                          | Utility Space       | 2.62m x 1.46m       | Lino flooring, plumbed for washing machine & dryer. Pedestrian door to side access.                                                                                                                                                                                                                                                                                                                                         |
|                                          | Guest W.C.          | 1.74m x 0.78m       | Lino flooring, w.h.b. with tiled splashback, w.c.                                                                                                                                                                                                                                                                                                                                                                           |
| Carpeted timber staircase to first floor |                     |                     |                                                                                                                                                                                                                                                                                                                                                                                                                             |
|                                          | Landing             | 3.14m x 1.73m (max) | Carpeted flooring, dual fuel immersion hotpress.                                                                                                                                                                                                                                                                                                                                                                            |
|                                          | Master Bedroom      | 3.96m x 3.76m       | Carpeted flooring, electrical & t.v. points. Large window overlooking rear garden.                                                                                                                                                                                                                                                                                                                                          |
|                                          | En-suite            | 2.55m x 0.96m       | Lino flooring, enclosed tiled shower stall, Triton T90sr shower, w.h.b. with tiled splashback, w.c.                                                                                                                                                                                                                                                                                                                         |
|                                          | Bedroom 2           | 3.88m x 3.79m       | Carpeted flooring, large window overlooking front garden.                                                                                                                                                                                                                                                                                                                                                                   |
|                                          | Bedroom 3           | 3.57m x 2.52m       | Carpeted flooring, built-in wardrobes, window overlooking                                                                                                                                                                                                                                                                                                                                                                   |
|                                          |                     | (max)               | front garden.                                                                                                                                                                                                                                                                                                                                                                                                               |
|                                          | Family Bathroom     | 2.33m x 1.77m       | Lino flooring, bath with half-wall tiled surround, w.h.b. with                                                                                                                                                                                                                                                                                                                                                              |
|                                          | ,                   |                     |                                                                                                                                                                                                                                                                                                                                                                                                                             |