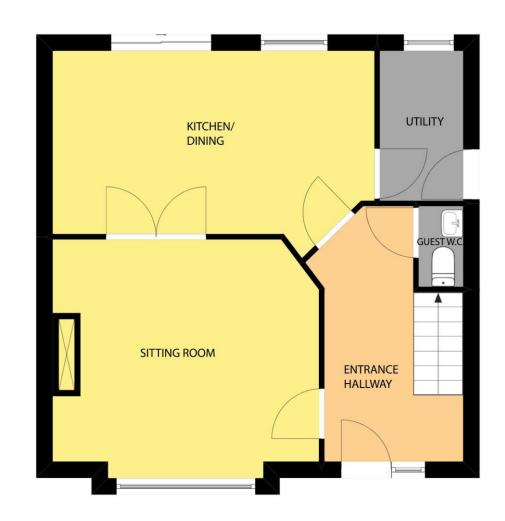

## **Blue Flag Beach at Morriscastle**

|                                          | ACCOMMODATION       |                     |                                                                                                                                                                                                                                                                                                                                                                                                                             |
|------------------------------------------|---------------------|---------------------|-----------------------------------------------------------------------------------------------------------------------------------------------------------------------------------------------------------------------------------------------------------------------------------------------------------------------------------------------------------------------------------------------------------------------------|
|                                          | Entrance Hallway    | 4.26m x 2.50m       | Timber laminate flooring, storage underneath staircase and guest w.c.                                                                                                                                                                                                                                                                                                                                                       |
|                                          | Sitting Room        | 4.72m x 4.29        | Timber laminate flooring, feature open fireplace, marble tile<br>and timber surround. Electrical and t.v. points, Large<br>window overlooking front garden with driveway and grass<br>in lawn. Well positioned cherry blossom.                                                                                                                                                                                              |
|                                          | Kitchen/Dining Area | 5.75m x 3.26m       | Timber laminate flooring, fitted kitchen with floor & eye level cabinets, ample worktop space, single drainer stainless steel sink unit, tiled splashback. Large window overlooking rear garden. Indesit dishwasher, Zanussi electric double oven, 4-ring hob with extractor fan overhead. Free-standing LG American style fridge-freezer. Sliding doors to rear garden and patio availing of both the sunrise and sunsets. |
|                                          | Utility Space       | 2.62m x 1.46m       | Lino flooring, plumbed for washing machine & dryer. Pedestrian door to side access.                                                                                                                                                                                                                                                                                                                                         |
|                                          | Guest W.C.          | 1.74m x 0.78m       | Lino flooring, w.h.b. with tiled splashback, w.c.                                                                                                                                                                                                                                                                                                                                                                           |
| Carpeted timber staircase to first floor |                     |                     |                                                                                                                                                                                                                                                                                                                                                                                                                             |
|                                          | Landing             | 3.14m x 1.73m (max) | Carpeted flooring, dual fuel immersion hotpress.                                                                                                                                                                                                                                                                                                                                                                            |
|                                          | Master Bedroom      | 3.96m x 3.76m       | Carpeted flooring, electrical & t.v. points. Large window overlooking rear garden.                                                                                                                                                                                                                                                                                                                                          |
|                                          | En-suite            | 2.55m x 0.96m       | Lino flooring, enclosed tiled shower stall, Triton T90sr shower, w.h.b. with tiled splashback, w.c.                                                                                                                                                                                                                                                                                                                         |
|                                          | Bedroom 2           | 3.88m x 3.79m       | Carpeted flooring, large window overlooking front garden.                                                                                                                                                                                                                                                                                                                                                                   |
|                                          | Bedroom 3           | 3.57m x 2.52m       | Carpeted flooring, built-in wardrobes, window overlooking                                                                                                                                                                                                                                                                                                                                                                   |
|                                          |                     | (max)               | front garden.                                                                                                                                                                                                                                                                                                                                                                                                               |
|                                          | Family Bathroom     | 2.33m x 1.77m       | Lino flooring, bath with half-wall tiled surround, w.h.b. with                                                                                                                                                                                                                                                                                                                                                              |
|                                          | ,                   |                     |                                                                                                                                                                                                                                                                                                                                                                                                                             |

tiled splashback, w.c.

Total Floor Area: c. 113 sq.m. / 1,216 sq.ft.

#### **GROUND FLOOR**

FIRST FLOOR

Whilst every attempt has been made to ensure the accuracy of the floor plan contained here, measurements of doors, windows, rooms and any other items are approximate and no responsibility is taken for any error, omission, or misstatement. This plan is for illustrative purposes only and should be used as such by any prospective purchaser. The services, systems and applications shown here have not been tested and no guarantee as to their operability or efficiency can be given.