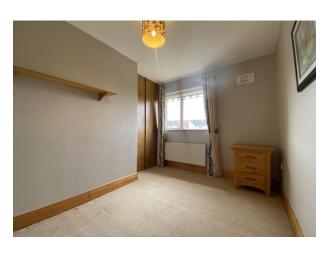

## **Blue Flag Beach at Morriscastle**

|                                          | ACCOMMODATION       |                     |                                                                                                                                                                                                                                                                                                                                                                                                                             |
|------------------------------------------|---------------------|---------------------|-----------------------------------------------------------------------------------------------------------------------------------------------------------------------------------------------------------------------------------------------------------------------------------------------------------------------------------------------------------------------------------------------------------------------------|
|                                          | Entrance Hallway    | 4.26m x 2.50m       | Timber laminate flooring, storage underneath staircase and guest w.c.                                                                                                                                                                                                                                                                                                                                                       |
|                                          | Sitting Room        | 4.72m x 4.29        | Timber laminate flooring, feature open fireplace, marble tile<br>and timber surround. Electrical and t.v. points, Large<br>window overlooking front garden with driveway and grass<br>in lawn. Well positioned cherry blossom.                                                                                                                                                                                              |
|                                          | Kitchen/Dining Area | 5.75m x 3.26m       | Timber laminate flooring, fitted kitchen with floor & eye level cabinets, ample worktop space, single drainer stainless steel sink unit, tiled splashback. Large window overlooking rear garden. Indesit dishwasher, Zanussi electric double oven, 4-ring hob with extractor fan overhead. Free-standing LG American style fridge-freezer. Sliding doors to rear garden and patio availing of both the sunrise and sunsets. |
|                                          | Utility Space       | 2.62m x 1.46m       | Lino flooring, plumbed for washing machine & dryer. Pedestrian door to side access.                                                                                                                                                                                                                                                                                                                                         |
|                                          | Guest W.C.          | 1.74m x 0.78m       | Lino flooring, w.h.b. with tiled splashback, w.c.                                                                                                                                                                                                                                                                                                                                                                           |
| Carpeted timber staircase to first floor |                     |                     |                                                                                                                                                                                                                                                                                                                                                                                                                             |
|                                          | Landing             | 3.14m x 1.73m (max) | Carpeted flooring, dual fuel immersion hotpress.                                                                                                                                                                                                                                                                                                                                                                            |
|                                          | Master Bedroom      | 3.96m x 3.76m       | Carpeted flooring, electrical & t.v. points. Large window overlooking rear garden.                                                                                                                                                                                                                                                                                                                                          |
|                                          | En-suite            | 2.55m x 0.96m       | Lino flooring, enclosed tiled shower stall, Triton T90sr shower, w.h.b. with tiled splashback, w.c.                                                                                                                                                                                                                                                                                                                         |
|                                          | Bedroom 2           | 3.88m x 3.79m       | Carpeted flooring, large window overlooking front garden.                                                                                                                                                                                                                                                                                                                                                                   |
|                                          | Bedroom 3           | 3.57m x 2.52m       | Carpeted flooring, built-in wardrobes, window overlooking                                                                                                                                                                                                                                                                                                                                                                   |
|                                          |                     | (max)               | front garden.                                                                                                                                                                                                                                                                                                                                                                                                               |
|                                          | Family Bathroom     | 2.33m x 1.77m       | Lino flooring, bath with half-wall tiled surround, w.h.b. with                                                                                                                                                                                                                                                                                                                                                              |
|                                          | ,                   |                     |                                                                                                                                                                                                                                                                                                                                                                                                                             |