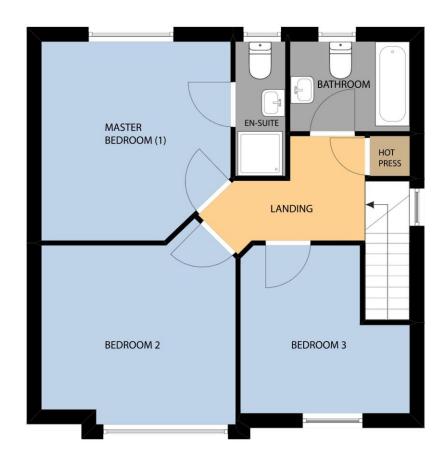

## **Blue Flag Beach at Morriscastle**

|                                          | ACCOMMODATION       |                     |                                                                                                                                                                                                                                                                                                                                                                                                                             |
|------------------------------------------|---------------------|---------------------|-----------------------------------------------------------------------------------------------------------------------------------------------------------------------------------------------------------------------------------------------------------------------------------------------------------------------------------------------------------------------------------------------------------------------------|
|                                          | Entrance Hallway    | 4.26m x 2.50m       | Timber laminate flooring, storage underneath staircase and guest w.c.                                                                                                                                                                                                                                                                                                                                                       |
|                                          | Sitting Room        | 4.72m x 4.29        | Timber laminate flooring, feature open fireplace, marble tile<br>and timber surround. Electrical and t.v. points, Large<br>window overlooking front garden with driveway and grass<br>in lawn. Well positioned cherry blossom.                                                                                                                                                                                              |
|                                          | Kitchen/Dining Area | 5.75m x 3.26m       | Timber laminate flooring, fitted kitchen with floor & eye level cabinets, ample worktop space, single drainer stainless steel sink unit, tiled splashback. Large window overlooking rear garden. Indesit dishwasher, Zanussi electric double oven, 4-ring hob with extractor fan overhead. Free-standing LG American style fridge-freezer. Sliding doors to rear garden and patio availing of both the sunrise and sunsets. |
|                                          | Utility Space       | 2.62m x 1.46m       | Lino flooring, plumbed for washing machine & dryer. Pedestrian door to side access.                                                                                                                                                                                                                                                                                                                                         |
|                                          | Guest W.C.          | 1.74m x 0.78m       | Lino flooring, w.h.b. with tiled splashback, w.c.                                                                                                                                                                                                                                                                                                                                                                           |
| Carpeted timber staircase to first floor |                     |                     |                                                                                                                                                                                                                                                                                                                                                                                                                             |
|                                          | Landing             | 3.14m x 1.73m (max) | Carpeted flooring, dual fuel immersion hotpress.                                                                                                                                                                                                                                                                                                                                                                            |
|                                          | Master Bedroom      | 3.96m x 3.76m       | Carpeted flooring, electrical & t.v. points. Large window overlooking rear garden.                                                                                                                                                                                                                                                                                                                                          |
|                                          | En-suite            | 2.55m x 0.96m       | Lino flooring, enclosed tiled shower stall, Triton T90sr shower, w.h.b. with tiled splashback, w.c.                                                                                                                                                                                                                                                                                                                         |
|                                          | Bedroom 2           | 3.88m x 3.79m       | Carpeted flooring, large window overlooking front garden.                                                                                                                                                                                                                                                                                                                                                                   |
|                                          | Bedroom 3           | 3.57m x 2.52m       | Carpeted flooring, built-in wardrobes, window overlooking                                                                                                                                                                                                                                                                                                                                                                   |
|                                          |                     | (max)               | front garden.                                                                                                                                                                                                                                                                                                                                                                                                               |
|                                          | Family Bathroom     | 2.33m x 1.77m       | Lino flooring, bath with half-wall tiled surround, w.h.b. with                                                                                                                                                                                                                                                                                                                                                              |
|                                          | ,                   |                     |                                                                                                                                                                                                                                                                                                                                                                                                                             |

tiled splashback, w.c.

Total Floor Area: c. 113 sq.m. / 1,216 sq.ft.

#### **GROUND FLOOR**

FIRST FLOOR

Whilst every attempt has been made to ensure the accuracy of the floor plan contained here, measurements of doors, windows, rooms and any other items are approximate and no responsibility is taken for any error, omission, or misstatement. This plan is for illustrative purposes only and should be used as such by any prospective purchaser. The services, systems and applications shown here have not been tested and no guarantee as to their operability or efficiency can be given.