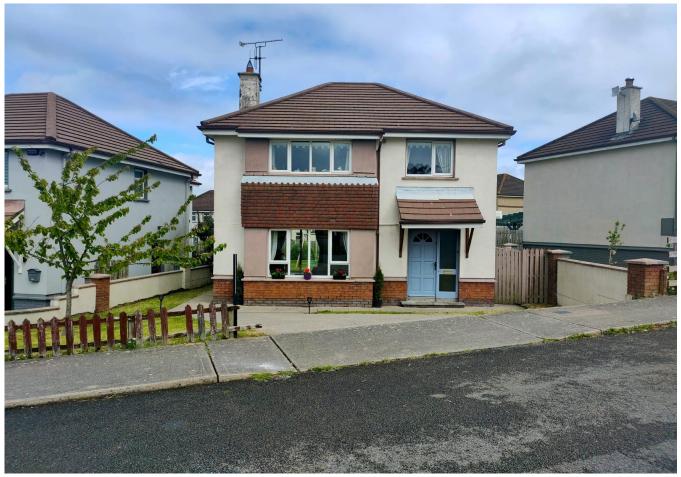

## No. 57 Beechbrook Park, Kilmuckridge, Co. Wexford

- Three bedroom detached property overlooking the green in Beechbrook Park
- The property extends to c. 113 sq.m. / 1,216 sq.ft
- Convenient location in the heart of the seaside village of Kilmuckridge and 5 minutes' drive to 'Blue Flag beach at Morriscastle.
- Walking distance of all amenities, short walk to local primary & secondary schools.
- Accommodation briefly comprises; entrance hallway, sitting room, kitchen/dining room, utility room, guest w.c.
  Upstairs master bedroom with en-suite, two further bedrooms and a family bathroom.
- To arrange a suitable viewing time contact the sole selling agents, Kehoe & Assoc. at 053 9144393.

## No. 57 Beechbrook Park Kilmuckridge, Co. Wexford

No. 57 Beechbrook Park is a spacious 3 bedroomed detached family home located in this mature residential location in the heart of Kilmuckridge village. Within easy walking distance of a vast array of village amenities including primary & secondary schools, childcare facilities, church, supermarket, pubs, hotel etc. The central heating system has been upgraded with a modern condensing boiler and is zoned, insulation in the walls and attic have also been upgraded.