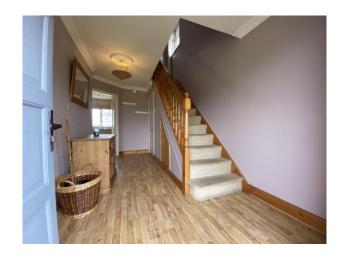

## **Blue Flag Beach at Morriscastle**

|                                          | ACCOMMODATION       |                     |                                                                                                                                                                                                                                                                                                                                                                                                                             |
|------------------------------------------|---------------------|---------------------|-----------------------------------------------------------------------------------------------------------------------------------------------------------------------------------------------------------------------------------------------------------------------------------------------------------------------------------------------------------------------------------------------------------------------------|
|                                          | Entrance Hallway    | 4.26m x 2.50m       | Timber laminate flooring, storage underneath staircase and guest w.c.                                                                                                                                                                                                                                                                                                                                                       |
|                                          | Sitting Room        | 4.72m x 4.29        | Timber laminate flooring, feature open fireplace, marble tile<br>and timber surround. Electrical and t.v. points, Large<br>window overlooking front garden with driveway and grass<br>in lawn. Well positioned cherry blossom.                                                                                                                                                                                              |
|                                          | Kitchen/Dining Area | 5.75m x 3.26m       | Timber laminate flooring, fitted kitchen with floor & eye level cabinets, ample worktop space, single drainer stainless steel sink unit, tiled splashback. Large window overlooking rear garden. Indesit dishwasher, Zanussi electric double oven, 4-ring hob with extractor fan overhead. Free-standing LG American style fridge-freezer. Sliding doors to rear garden and patio availing of both the sunrise and sunsets. |
|                                          | Utility Space       | 2.62m x 1.46m       | Lino flooring, plumbed for washing machine & dryer. Pedestrian door to side access.                                                                                                                                                                                                                                                                                                                                         |
|                                          | Guest W.C.          | 1.74m x 0.78m       | Lino flooring, w.h.b. with tiled splashback, w.c.                                                                                                                                                                                                                                                                                                                                                                           |
| Carpeted timber staircase to first floor |                     |                     |                                                                                                                                                                                                                                                                                                                                                                                                                             |
|                                          | Landing             | 3.14m x 1.73m (max) | Carpeted flooring, dual fuel immersion hotpress.                                                                                                                                                                                                                                                                                                                                                                            |
|                                          | Master Bedroom      | 3.96m x 3.76m       | Carpeted flooring, electrical & t.v. points. Large window overlooking rear garden.                                                                                                                                                                                                                                                                                                                                          |
|                                          | En-suite            | 2.55m x 0.96m       | Lino flooring, enclosed tiled shower stall, Triton T90sr shower, w.h.b. with tiled splashback, w.c.                                                                                                                                                                                                                                                                                                                         |
|                                          | Bedroom 2           | 3.88m x 3.79m       | Carpeted flooring, large window overlooking front garden.                                                                                                                                                                                                                                                                                                                                                                   |
|                                          | Bedroom 3           | 3.57m x 2.52m       | Carpeted flooring, built-in wardrobes, window overlooking                                                                                                                                                                                                                                                                                                                                                                   |
|                                          |                     | (max)               | front garden.                                                                                                                                                                                                                                                                                                                                                                                                               |
|                                          | Family Bathroom     | 2.33m x 1.77m       | Lino flooring, bath with half-wall tiled surround, w.h.b. with                                                                                                                                                                                                                                                                                                                                                              |
|                                          | ,                   |                     |                                                                                                                                                                                                                                                                                                                                                                                                                             |