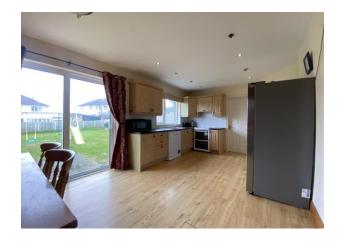

## **Blue Flag Beach at Morriscastle**

|                                          | ACCOMMODATION       |                     |                                                                                                                                                                                                                                                                                                                                                                                                                             |
|------------------------------------------|---------------------|---------------------|-----------------------------------------------------------------------------------------------------------------------------------------------------------------------------------------------------------------------------------------------------------------------------------------------------------------------------------------------------------------------------------------------------------------------------|
|                                          | Entrance Hallway    | 4.26m x 2.50m       | Timber laminate flooring, storage underneath staircase and guest w.c.                                                                                                                                                                                                                                                                                                                                                       |
|                                          | Sitting Room        | 4.72m x 4.29        | Timber laminate flooring, feature open fireplace, marble tile<br>and timber surround. Electrical and t.v. points, Large<br>window overlooking front garden with driveway and grass<br>in lawn. Well positioned cherry blossom.                                                                                                                                                                                              |
|                                          | Kitchen/Dining Area | 5.75m x 3.26m       | Timber laminate flooring, fitted kitchen with floor & eye level cabinets, ample worktop space, single drainer stainless steel sink unit, tiled splashback. Large window overlooking rear garden. Indesit dishwasher, Zanussi electric double oven, 4-ring hob with extractor fan overhead. Free-standing LG American style fridge-freezer. Sliding doors to rear garden and patio availing of both the sunrise and sunsets. |
|                                          | Utility Space       | 2.62m x 1.46m       | Lino flooring, plumbed for washing machine & dryer. Pedestrian door to side access.                                                                                                                                                                                                                                                                                                                                         |
|                                          | Guest W.C.          | 1.74m x 0.78m       | Lino flooring, w.h.b. with tiled splashback, w.c.                                                                                                                                                                                                                                                                                                                                                                           |
| Carpeted timber staircase to first floor |                     |                     |                                                                                                                                                                                                                                                                                                                                                                                                                             |
|                                          | Landing             | 3.14m x 1.73m (max) | Carpeted flooring, dual fuel immersion hotpress.                                                                                                                                                                                                                                                                                                                                                                            |
|                                          | Master Bedroom      | 3.96m x 3.76m       | Carpeted flooring, electrical & t.v. points. Large window overlooking rear garden.                                                                                                                                                                                                                                                                                                                                          |
|                                          | En-suite            | 2.55m x 0.96m       | Lino flooring, enclosed tiled shower stall, Triton T90sr shower, w.h.b. with tiled splashback, w.c.                                                                                                                                                                                                                                                                                                                         |
|                                          | Bedroom 2           | 3.88m x 3.79m       | Carpeted flooring, large window overlooking front garden.                                                                                                                                                                                                                                                                                                                                                                   |
|                                          | Bedroom 3           | 3.57m x 2.52m       | Carpeted flooring, built-in wardrobes, window overlooking                                                                                                                                                                                                                                                                                                                                                                   |
|                                          |                     | (max)               | front garden.                                                                                                                                                                                                                                                                                                                                                                                                               |
|                                          | Family Bathroom     | 2.33m x 1.77m       | Lino flooring, bath with half-wall tiled surround, w.h.b. with                                                                                                                                                                                                                                                                                                                                                              |
|                                          | ,                   |                     |                                                                                                                                                                                                                                                                                                                                                                                                                             |