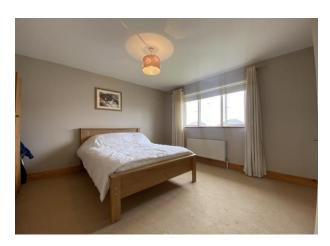

## **Blue Flag Beach at Morriscastle**

|                                          | ACCOMMODATION       |                     |                                                                                                                                                                                                                                                                                                                                                                                                                             |
|------------------------------------------|---------------------|---------------------|-----------------------------------------------------------------------------------------------------------------------------------------------------------------------------------------------------------------------------------------------------------------------------------------------------------------------------------------------------------------------------------------------------------------------------|
|                                          | Entrance Hallway    | 4.26m x 2.50m       | Timber laminate flooring, storage underneath staircase and guest w.c.                                                                                                                                                                                                                                                                                                                                                       |
|                                          | Sitting Room        | 4.72m x 4.29        | Timber laminate flooring, feature open fireplace, marble tile<br>and timber surround. Electrical and t.v. points, Large<br>window overlooking front garden with driveway and grass<br>in lawn. Well positioned cherry blossom.                                                                                                                                                                                              |
|                                          | Kitchen/Dining Area | 5.75m x 3.26m       | Timber laminate flooring, fitted kitchen with floor & eye level cabinets, ample worktop space, single drainer stainless steel sink unit, tiled splashback. Large window overlooking rear garden. Indesit dishwasher, Zanussi electric double oven, 4-ring hob with extractor fan overhead. Free-standing LG American style fridge-freezer. Sliding doors to rear garden and patio availing of both the sunrise and sunsets. |
|                                          | Utility Space       | 2.62m x 1.46m       | Lino flooring, plumbed for washing machine & dryer. Pedestrian door to side access.                                                                                                                                                                                                                                                                                                                                         |
|                                          | Guest W.C.          | 1.74m x 0.78m       | Lino flooring, w.h.b. with tiled splashback, w.c.                                                                                                                                                                                                                                                                                                                                                                           |
| Carpeted timber staircase to first floor |                     |                     |                                                                                                                                                                                                                                                                                                                                                                                                                             |
|                                          | Landing             | 3.14m x 1.73m (max) | Carpeted flooring, dual fuel immersion hotpress.                                                                                                                                                                                                                                                                                                                                                                            |
|                                          | Master Bedroom      | 3.96m x 3.76m       | Carpeted flooring, electrical & t.v. points. Large window overlooking rear garden.                                                                                                                                                                                                                                                                                                                                          |
|                                          | En-suite            | 2.55m x 0.96m       | Lino flooring, enclosed tiled shower stall, Triton T90sr shower, w.h.b. with tiled splashback, w.c.                                                                                                                                                                                                                                                                                                                         |
|                                          | Bedroom 2           | 3.88m x 3.79m       | Carpeted flooring, large window overlooking front garden.                                                                                                                                                                                                                                                                                                                                                                   |
|                                          | Bedroom 3           | 3.57m x 2.52m       | Carpeted flooring, built-in wardrobes, window overlooking                                                                                                                                                                                                                                                                                                                                                                   |
|                                          |                     | (max)               | front garden.                                                                                                                                                                                                                                                                                                                                                                                                               |
|                                          | Family Bathroom     | 2.33m x 1.77m       | Lino flooring, bath with half-wall tiled surround, w.h.b. with                                                                                                                                                                                                                                                                                                                                                              |
|                                          | ,                   |                     |                                                                                                                                                                                                                                                                                                                                                                                                                             |