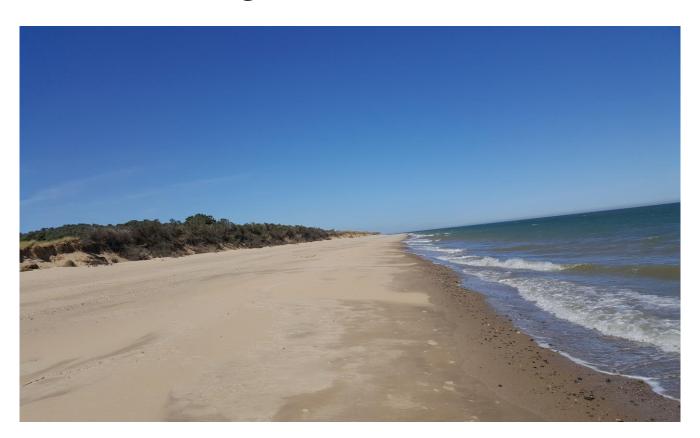

## **Blue Flag Beach at Morriscastle**

|                                          | ACCOMMODATION       |                     |                                                                                                                                                                                                                                                                                                                                                                                                                             |
|------------------------------------------|---------------------|---------------------|-----------------------------------------------------------------------------------------------------------------------------------------------------------------------------------------------------------------------------------------------------------------------------------------------------------------------------------------------------------------------------------------------------------------------------|
|                                          | Entrance Hallway    | 4.26m x 2.50m       | Timber laminate flooring, storage underneath staircase and guest w.c.                                                                                                                                                                                                                                                                                                                                                       |
|                                          | Sitting Room        | 4.72m x 4.29        | Timber laminate flooring, feature open fireplace, marble tile<br>and timber surround. Electrical and t.v. points, Large<br>window overlooking front garden with driveway and grass<br>in lawn. Well positioned cherry blossom.                                                                                                                                                                                              |
|                                          | Kitchen/Dining Area | 5.75m x 3.26m       | Timber laminate flooring, fitted kitchen with floor & eye level cabinets, ample worktop space, single drainer stainless steel sink unit, tiled splashback. Large window overlooking rear garden. Indesit dishwasher, Zanussi electric double oven, 4-ring hob with extractor fan overhead. Free-standing LG American style fridge-freezer. Sliding doors to rear garden and patio availing of both the sunrise and sunsets. |
|                                          | Utility Space       | 2.62m x 1.46m       | Lino flooring, plumbed for washing machine & dryer. Pedestrian door to side access.                                                                                                                                                                                                                                                                                                                                         |
|                                          | Guest W.C.          | 1.74m x 0.78m       | Lino flooring, w.h.b. with tiled splashback, w.c.                                                                                                                                                                                                                                                                                                                                                                           |
| Carpeted timber staircase to first floor |                     |                     |                                                                                                                                                                                                                                                                                                                                                                                                                             |
|                                          | Landing             | 3.14m x 1.73m (max) | Carpeted flooring, dual fuel immersion hotpress.                                                                                                                                                                                                                                                                                                                                                                            |
|                                          | Master Bedroom      | 3.96m x 3.76m       | Carpeted flooring, electrical & t.v. points. Large window overlooking rear garden.                                                                                                                                                                                                                                                                                                                                          |
|                                          | En-suite            | 2.55m x 0.96m       | Lino flooring, enclosed tiled shower stall, Triton T90sr shower, w.h.b. with tiled splashback, w.c.                                                                                                                                                                                                                                                                                                                         |
|                                          | Bedroom 2           | 3.88m x 3.79m       | Carpeted flooring, large window overlooking front garden.                                                                                                                                                                                                                                                                                                                                                                   |
|                                          | Bedroom 3           | 3.57m x 2.52m       | Carpeted flooring, built-in wardrobes, window overlooking                                                                                                                                                                                                                                                                                                                                                                   |
|                                          |                     | (max)               | front garden.                                                                                                                                                                                                                                                                                                                                                                                                               |
|                                          | Family Bathroom     | 2.33m x 1.77m       | Lino flooring, bath with half-wall tiled surround, w.h.b. with                                                                                                                                                                                                                                                                                                                                                              |
|                                          | ,                   |                     |                                                                                                                                                                                                                                                                                                                                                                                                                             |

## **Blue Flag Beach at Morriscastle**