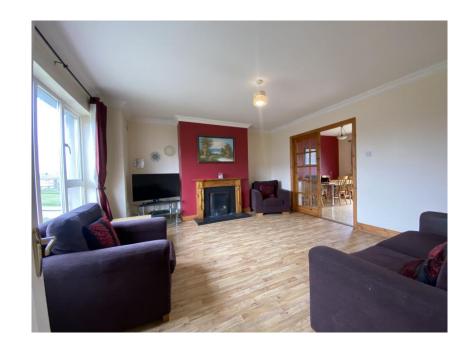

## **Blue Flag Beach at Morriscastle**

|                                          | ACCOMMODATION       |                     |                                                                                                                                                                                                                                                                                                                                                                                                                             |
|------------------------------------------|---------------------|---------------------|-----------------------------------------------------------------------------------------------------------------------------------------------------------------------------------------------------------------------------------------------------------------------------------------------------------------------------------------------------------------------------------------------------------------------------|
|                                          | Entrance Hallway    | 4.26m x 2.50m       | Timber laminate flooring, storage underneath staircase and guest w.c.                                                                                                                                                                                                                                                                                                                                                       |
|                                          | Sitting Room        | 4.72m x 4.29        | Timber laminate flooring, feature open fireplace, marble tile<br>and timber surround. Electrical and t.v. points, Large<br>window overlooking front garden with driveway and grass<br>in lawn. Well positioned cherry blossom.                                                                                                                                                                                              |
|                                          | Kitchen/Dining Area | 5.75m x 3.26m       | Timber laminate flooring, fitted kitchen with floor & eye level cabinets, ample worktop space, single drainer stainless steel sink unit, tiled splashback. Large window overlooking rear garden. Indesit dishwasher, Zanussi electric double oven, 4-ring hob with extractor fan overhead. Free-standing LG American style fridge-freezer. Sliding doors to rear garden and patio availing of both the sunrise and sunsets. |
|                                          | Utility Space       | 2.62m x 1.46m       | Lino flooring, plumbed for washing machine & dryer. Pedestrian door to side access.                                                                                                                                                                                                                                                                                                                                         |
|                                          | Guest W.C.          | 1.74m x 0.78m       | Lino flooring, w.h.b. with tiled splashback, w.c.                                                                                                                                                                                                                                                                                                                                                                           |
| Carpeted timber staircase to first floor |                     |                     |                                                                                                                                                                                                                                                                                                                                                                                                                             |
|                                          | Landing             | 3.14m x 1.73m (max) | Carpeted flooring, dual fuel immersion hotpress.                                                                                                                                                                                                                                                                                                                                                                            |
|                                          | Master Bedroom      | 3.96m x 3.76m       | Carpeted flooring, electrical & t.v. points. Large window overlooking rear garden.                                                                                                                                                                                                                                                                                                                                          |
|                                          | En-suite            | 2.55m x 0.96m       | Lino flooring, enclosed tiled shower stall, Triton T90sr shower, w.h.b. with tiled splashback, w.c.                                                                                                                                                                                                                                                                                                                         |
|                                          | Bedroom 2           | 3.88m x 3.79m       | Carpeted flooring, large window overlooking front garden.                                                                                                                                                                                                                                                                                                                                                                   |
|                                          | Bedroom 3           | 3.57m x 2.52m       | Carpeted flooring, built-in wardrobes, window overlooking                                                                                                                                                                                                                                                                                                                                                                   |
|                                          |                     | (max)               | front garden.                                                                                                                                                                                                                                                                                                                                                                                                               |
|                                          | Family Bathroom     | 2.33m x 1.77m       | Lino flooring, bath with half-wall tiled surround, w.h.b. with                                                                                                                                                                                                                                                                                                                                                              |
|                                          | ,                   |                     |                                                                                                                                                                                                                                                                                                                                                                                                                             |