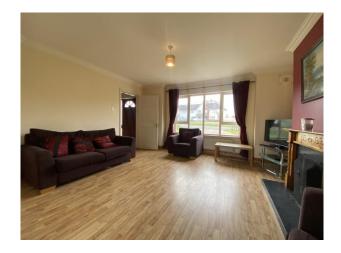

## **Blue Flag Beach at Morriscastle**

|                                          | ACCOMMODATION       |                     |                                                                                                                                                                                                                                                                                                                                                                                                                             |
|------------------------------------------|---------------------|---------------------|-----------------------------------------------------------------------------------------------------------------------------------------------------------------------------------------------------------------------------------------------------------------------------------------------------------------------------------------------------------------------------------------------------------------------------|
|                                          | Entrance Hallway    | 4.26m x 2.50m       | Timber laminate flooring, storage underneath staircase and guest w.c.                                                                                                                                                                                                                                                                                                                                                       |
|                                          | Sitting Room        | 4.72m x 4.29        | Timber laminate flooring, feature open fireplace, marble tile<br>and timber surround. Electrical and t.v. points, Large<br>window overlooking front garden with driveway and grass<br>in lawn. Well positioned cherry blossom.                                                                                                                                                                                              |
|                                          | Kitchen/Dining Area | 5.75m x 3.26m       | Timber laminate flooring, fitted kitchen with floor & eye level cabinets, ample worktop space, single drainer stainless steel sink unit, tiled splashback. Large window overlooking rear garden. Indesit dishwasher, Zanussi electric double oven, 4-ring hob with extractor fan overhead. Free-standing LG American style fridge-freezer. Sliding doors to rear garden and patio availing of both the sunrise and sunsets. |
|                                          | Utility Space       | 2.62m x 1.46m       | Lino flooring, plumbed for washing machine & dryer. Pedestrian door to side access.                                                                                                                                                                                                                                                                                                                                         |
|                                          | Guest W.C.          | 1.74m x 0.78m       | Lino flooring, w.h.b. with tiled splashback, w.c.                                                                                                                                                                                                                                                                                                                                                                           |
| Carpeted timber staircase to first floor |                     |                     |                                                                                                                                                                                                                                                                                                                                                                                                                             |
|                                          | Landing             | 3.14m x 1.73m (max) | Carpeted flooring, dual fuel immersion hotpress.                                                                                                                                                                                                                                                                                                                                                                            |
|                                          | Master Bedroom      | 3.96m x 3.76m       | Carpeted flooring, electrical & t.v. points. Large window overlooking rear garden.                                                                                                                                                                                                                                                                                                                                          |
|                                          | En-suite            | 2.55m x 0.96m       | Lino flooring, enclosed tiled shower stall, Triton T90sr shower, w.h.b. with tiled splashback, w.c.                                                                                                                                                                                                                                                                                                                         |
|                                          | Bedroom 2           | 3.88m x 3.79m       | Carpeted flooring, large window overlooking front garden.                                                                                                                                                                                                                                                                                                                                                                   |
|                                          | Bedroom 3           | 3.57m x 2.52m       | Carpeted flooring, built-in wardrobes, window overlooking                                                                                                                                                                                                                                                                                                                                                                   |
|                                          |                     | (max)               | front garden.                                                                                                                                                                                                                                                                                                                                                                                                               |
|                                          | Family Bathroom     | 2.33m x 1.77m       | Lino flooring, bath with half-wall tiled surround, w.h.b. with                                                                                                                                                                                                                                                                                                                                                              |
|                                          | ,                   |                     |                                                                                                                                                                                                                                                                                                                                                                                                                             |