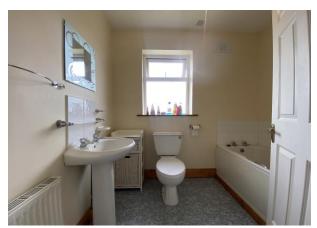

## **Blue Flag Beach at Morriscastle**

|                                          | ACCOMMODATION       |                     |                                                                                                                                                                                                                                                                                                                                                                                                                             |
|------------------------------------------|---------------------|---------------------|-----------------------------------------------------------------------------------------------------------------------------------------------------------------------------------------------------------------------------------------------------------------------------------------------------------------------------------------------------------------------------------------------------------------------------|
|                                          | Entrance Hallway    | 4.26m x 2.50m       | Timber laminate flooring, storage underneath staircase and guest w.c.                                                                                                                                                                                                                                                                                                                                                       |
|                                          | Sitting Room        | 4.72m x 4.29        | Timber laminate flooring, feature open fireplace, marble tile<br>and timber surround. Electrical and t.v. points, Large<br>window overlooking front garden with driveway and grass<br>in lawn. Well positioned cherry blossom.                                                                                                                                                                                              |
|                                          | Kitchen/Dining Area | 5.75m x 3.26m       | Timber laminate flooring, fitted kitchen with floor & eye level cabinets, ample worktop space, single drainer stainless steel sink unit, tiled splashback. Large window overlooking rear garden. Indesit dishwasher, Zanussi electric double oven, 4-ring hob with extractor fan overhead. Free-standing LG American style fridge-freezer. Sliding doors to rear garden and patio availing of both the sunrise and sunsets. |
|                                          | Utility Space       | 2.62m x 1.46m       | Lino flooring, plumbed for washing machine & dryer. Pedestrian door to side access.                                                                                                                                                                                                                                                                                                                                         |
|                                          | Guest W.C.          | 1.74m x 0.78m       | Lino flooring, w.h.b. with tiled splashback, w.c.                                                                                                                                                                                                                                                                                                                                                                           |
| Carpeted timber staircase to first floor |                     |                     |                                                                                                                                                                                                                                                                                                                                                                                                                             |
|                                          | Landing             | 3.14m x 1.73m (max) | Carpeted flooring, dual fuel immersion hotpress.                                                                                                                                                                                                                                                                                                                                                                            |
|                                          | Master Bedroom      | 3.96m x 3.76m       | Carpeted flooring, electrical & t.v. points. Large window overlooking rear garden.                                                                                                                                                                                                                                                                                                                                          |
|                                          | En-suite            | 2.55m x 0.96m       | Lino flooring, enclosed tiled shower stall, Triton T90sr shower, w.h.b. with tiled splashback, w.c.                                                                                                                                                                                                                                                                                                                         |
|                                          | Bedroom 2           | 3.88m x 3.79m       | Carpeted flooring, large window overlooking front garden.                                                                                                                                                                                                                                                                                                                                                                   |
|                                          | Bedroom 3           | 3.57m x 2.52m       | Carpeted flooring, built-in wardrobes, window overlooking                                                                                                                                                                                                                                                                                                                                                                   |
|                                          |                     | (max)               | front garden.                                                                                                                                                                                                                                                                                                                                                                                                               |
|                                          | Family Bathroom     | 2.33m x 1.77m       | Lino flooring, bath with half-wall tiled surround, w.h.b. with                                                                                                                                                                                                                                                                                                                                                              |
|                                          | ,                   |                     |                                                                                                                                                                                                                                                                                                                                                                                                                             |

tiled splashback, w.c.

Total Floor Area: c. 113 sq.m. / 1,216 sq.ft.