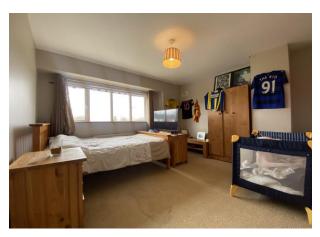

## **Blue Flag Beach at Morriscastle**

|                                          | ACCOMMODATION       |                     |                                                                                                                                                                                                                                                                                                                                                                                                                             |
|------------------------------------------|---------------------|---------------------|-----------------------------------------------------------------------------------------------------------------------------------------------------------------------------------------------------------------------------------------------------------------------------------------------------------------------------------------------------------------------------------------------------------------------------|
|                                          | Entrance Hallway    | 4.26m x 2.50m       | Timber laminate flooring, storage underneath staircase and guest w.c.                                                                                                                                                                                                                                                                                                                                                       |
|                                          | Sitting Room        | 4.72m x 4.29        | Timber laminate flooring, feature open fireplace, marble tile<br>and timber surround. Electrical and t.v. points, Large<br>window overlooking front garden with driveway and grass<br>in lawn. Well positioned cherry blossom.                                                                                                                                                                                              |
|                                          | Kitchen/Dining Area | 5.75m x 3.26m       | Timber laminate flooring, fitted kitchen with floor & eye level cabinets, ample worktop space, single drainer stainless steel sink unit, tiled splashback. Large window overlooking rear garden. Indesit dishwasher, Zanussi electric double oven, 4-ring hob with extractor fan overhead. Free-standing LG American style fridge-freezer. Sliding doors to rear garden and patio availing of both the sunrise and sunsets. |
|                                          | Utility Space       | 2.62m x 1.46m       | Lino flooring, plumbed for washing machine & dryer. Pedestrian door to side access.                                                                                                                                                                                                                                                                                                                                         |
|                                          | Guest W.C.          | 1.74m x 0.78m       | Lino flooring, w.h.b. with tiled splashback, w.c.                                                                                                                                                                                                                                                                                                                                                                           |
| Carpeted timber staircase to first floor |                     |                     |                                                                                                                                                                                                                                                                                                                                                                                                                             |
|                                          | Landing             | 3.14m x 1.73m (max) | Carpeted flooring, dual fuel immersion hotpress.                                                                                                                                                                                                                                                                                                                                                                            |
|                                          | Master Bedroom      | 3.96m x 3.76m       | Carpeted flooring, electrical & t.v. points. Large window overlooking rear garden.                                                                                                                                                                                                                                                                                                                                          |
|                                          | En-suite            | 2.55m x 0.96m       | Lino flooring, enclosed tiled shower stall, Triton T90sr shower, w.h.b. with tiled splashback, w.c.                                                                                                                                                                                                                                                                                                                         |
|                                          | Bedroom 2           | 3.88m x 3.79m       | Carpeted flooring, large window overlooking front garden.                                                                                                                                                                                                                                                                                                                                                                   |
|                                          | Bedroom 3           | 3.57m x 2.52m       | Carpeted flooring, built-in wardrobes, window overlooking                                                                                                                                                                                                                                                                                                                                                                   |
|                                          |                     | (max)               | front garden.                                                                                                                                                                                                                                                                                                                                                                                                               |
|                                          | Family Bathroom     | 2.33m x 1.77m       | Lino flooring, bath with half-wall tiled surround, w.h.b. with                                                                                                                                                                                                                                                                                                                                                              |
|                                          | ,                   |                     |                                                                                                                                                                                                                                                                                                                                                                                                                             |