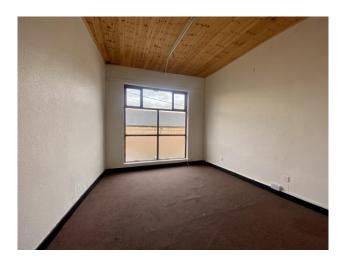

The unit is presented to the market in good condition.

#### Accommodation is as follows:

| Retail Area   | c. 4.66m x 3.38m |
|---------------|------------------|
| First Floor   | c. 4.14m x 3.38m |
| WC Facilities |                  |

### Total Floor Area: c. 34.5 sq.m. / 371 sq.ft.

Services: Mains water, mains drainage, ESB, broadband available.

**Please Note:** The tenant will be responsible for Local Authority Rates, insurance and all usual outgoings.