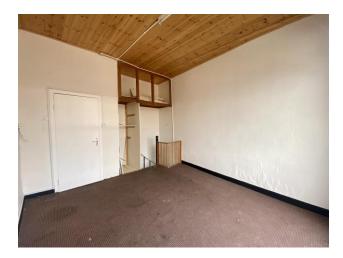

The unit is presented to the market in good condition.

#### Accommodation is as follows:

| Retail Area   | c. 4.66m x 3.38m |
|---------------|------------------|
| First Floor   | c. 4.14m x 3.38m |
| WC Facilities |                  |

### Total Floor Area: c. 34.5 sq.m. / 371 sq.ft.

Services: Mains water, mains drainage, ESB, broadband available.

**Please Note:** The tenant will be responsible for Local Authority Rates, insurance and all usual outgoings.