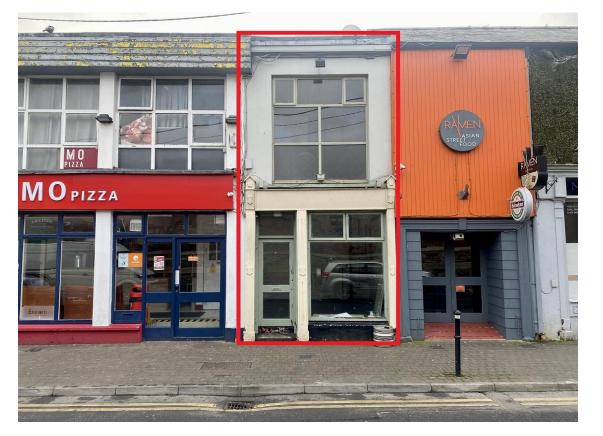

## NO. 5 COMMON QUAY STREET, WEXFORD AMV: €100,000

AUCTIONEERS & VALUERS

FILE NO. D346.CWM

- Commercial retail property extending to c. 34.5 sq.m. / 371 sq.ft. over two floors.
- Excellent marketing presence with large windows to the front (ground floor 1.67m widow and first floor 2.10m wide).
- Located just off Wexford Town's main thoroughfare and 'The Bull Ring'. Adjacent retailers include Fat Face, Franks Place, Shaws, Joannes Café, Vodafone, Holland & Barrett etc.
- ♦ Offered for sale with a 5-year Lease Agreement in place at €10,000 p.a.
- ♦ Local Authority Rates for 2023: €2,102.43
- To arrange a suitable viewing time contact the sole letting agents, Kehoe & Assoc. at 053 9144393.

#### Kehoe & Assoc.

Commercial Quay, Wexford. Tel: 053 9144393 Email: info@kehoeproperty.com. Website: www.kehoeproperty.com

No. 5 Common Quay Street offers a superb business opportunity, on the market with a five year lease agreement at €10,000 p.a. Located just off Wexford Town's main thoroughfare in 'The Bull Ring' where adjacent retailers include Fat Face, Franks Place, Shaws, Joannes Café, Vodafone, Holland & Barrett etc. No. 5 Common Quay Street is a prime business location with high volumes of passing pedestrian traffic.