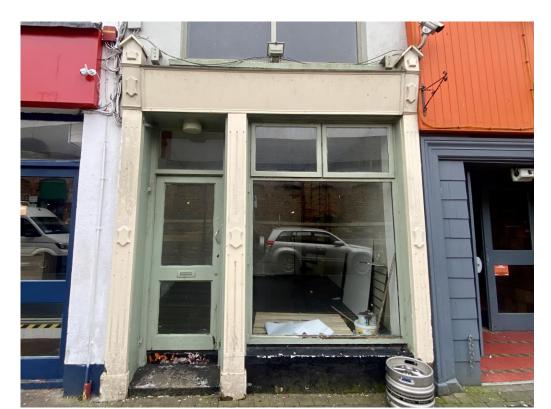

## NO. 5 COMMON QUAY STREET, WEXFORD AMV: €100,000

AUCTIONEERS & VALUERS

FILE NO. D346.CWM

- Commercial retail property extending to c. 34.5 sq.m. / 371 sq.ft. over two floors.
- Excellent marketing presence with large windows to the front (ground floor 1.67m widow and first floor 2.10m wide).
- Located just off Wexford Town's main thoroughfare and 'The Bull Ring'. Adjacent retailers include Fat Face, Franks Place, Shaws, Joannes Café, Vodafone, Holland & Barrett etc.
- ♦ Offered for sale with a 5-year Lease Agreement in place at €10,000 p.a.
- ♦ Local Authority Rates for 2023: €2,102.43
- To arrange a suitable viewing time contact the sole letting agents, Kehoe & Assoc. at 053 9144393.

#### Kehoe & Assoc.

Commercial Quay, Wexford. Tel: 053 9144393 Email: info@kehoeproperty.com. Website: www.kehoeproperty.com

No. 5 Common Quay Street offers a superb business opportunity, on the market with a five year lease agreement at €10,000 p.a. Located just off Wexford Town's main thoroughfare in 'The Bull Ring' where adjacent retailers include Fat Face, Franks Place, Shaws, Joannes Café, Vodafone, Holland & Barrett etc. No. 5 Common Quay Street is a prime business location with high volumes of passing pedestrian traffic.