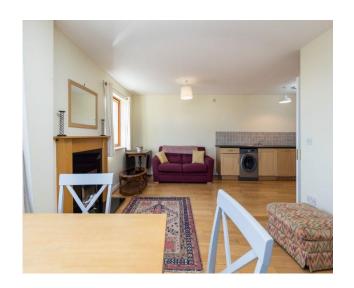

#### **ACCOMMODATION**

Entrance Porch 1.98m x 0.98m With timber floor and stairs to accommodation:

Hallway 6.24m x 0.99m

Open Plan: Living Room 5.99m x With built-in floor and eye level units, integrated hob, / Kitchen 6.42m(max) extractor, oven, fridge, washer-dryer, part tiled walls and

timber floor Feature electric fireness, corner window with

timber floor. Feature electric fireplace, corner window with

lovely views over Wexford Town and out to sea.

Bedroom 1 3.40m x 3.06m With french doors to balcony, built-in wardrobes, timber