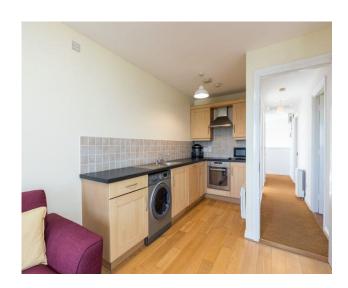

#### **ACCOMMODATION**

Entrance Porch 1.98m x 0.98m With timber floor and stairs to accommodation:

Hallway 6.24m x 0.99m

Open Plan: Living Room 5.99m x With built-in floor and eye level units, integrated hob, / Kitchen 6.42m(max) extractor, oven, fridge, washer-dryer, part tiled walls and