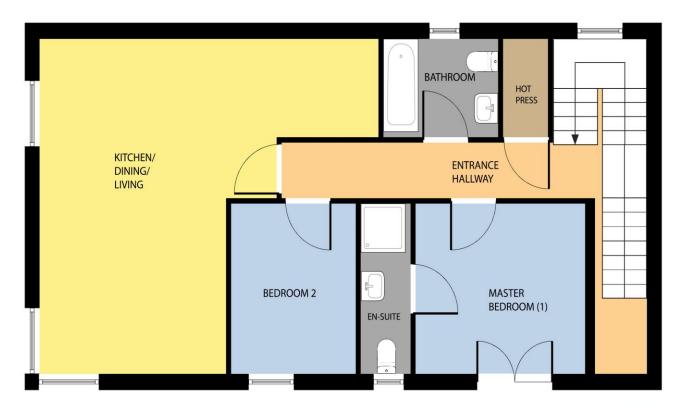

#### **ACCOMMODATION**

Entrance Porch 1.98m x 0.98m With timber floor and stairs to accommodation:

Hallway 6.24m x 0.99m

Open Plan: Living Room 5.99m x With built-in floor and eye level units, integrated hob, / Kitchen 6.42m(max) extractor, oven, fridge, washer-dryer, part tiled walls and

timber floor Feature electric fireness, corner window with

timber floor. Feature electric fireplace, corner window with

lovely views over Wexford Town and out to sea.

Bedroom 1 3.40m x 3.06m With french doors to balcony, built-in wardrobes, timber

floors and shower room ensuite.

Ensuite 3.05m x 0.99m Tiled shower stall with electric shower, w.h.b. and w.c.

Bedroom 2 2.46m x 3.05m With built-in wardrobe and timber floor.

Bathroom 2.26m x 1.83m With bath, w.c., w.h.b. and part tiled walls.

Hot Press With dual immersion.

**Total Floor Area: c. 75.6 sq.m. (c. 813.75 sq.ft.)** 

Whilst every attempt has been made to ensure the accuracy of the floor plan contained here, measurements of doors, windows, rooms and any other items are approximate and no responsibility is taken for any error, omission, or misstatement. This plan is for illustrative purposes only and should be used as such by any prospective purchaser. The services, systems and applications shown here have not been tested and no guarantee as to their operability or efficiency can be given.