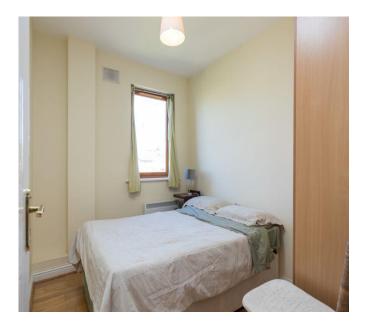

floors and shower room ensuite.

Ensuite 3.05m x 0.99m Tiled shower stall with electric shower, w.h.b. and w.c.

Bedroom 2 2.46m x 3.05m With built-in wardrobe and timber floor.

Bathroom 2.26m x 1.83m With bath, w.c., w.h.b. and part tiled walls.