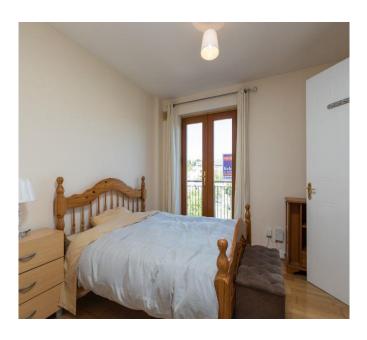

timber floor Feature electric fireness, corner window with

timber floor. Feature electric fireplace, corner window with

lovely views over Wexford Town and out to sea.

Bedroom 1 3.40m x 3.06m With french doors to balcony, built-in wardrobes, timber