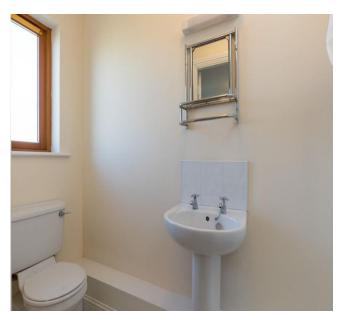

floors and shower room ensuite.

Ensuite 3.05m x 0.99m Tiled shower stall with electric shower, w.h.b. and w.c.

Bedroom 2 2.46m x 3.05m With built-in wardrobe and timber floor.

Bathroom 2.26m x 1.83m With bath, w.c., w.h.b. and part tiled walls.