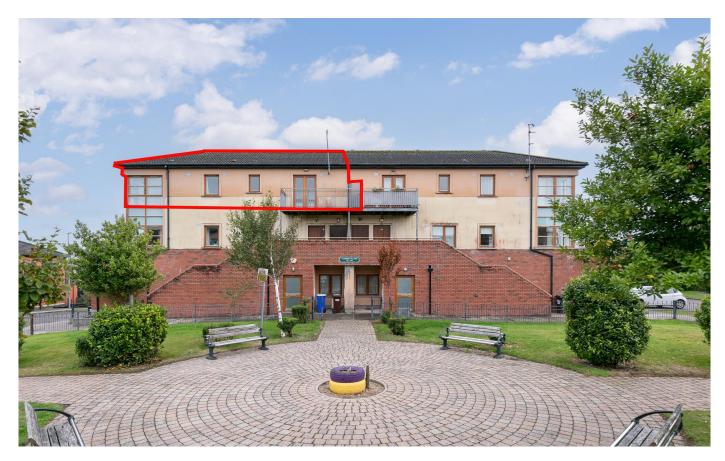

## No. 84 Clonard Village, Clonard, Wexford

- Spacious 2 bedroomed penthouse apartment with own door access, very well situated in Clonard Village. Walking distance of all schools, shops, churches, Industrial/Retail Parks and within easy reach of all town centre amenities.
- The property has been well maintained, is presented in excellent condition throughout and offered for sale fully furnished ready for immediate occupation. The property is nicely positioned overlooking the green area with ample carparking.
- This attractive penthouse apartment boasts spacious open plan living area with feature corner window and fabulous views over Wexford Town and out to sea. Generously proportioned master bedroom with ensuite and access to balcony an additional sizeable double bedroom and main bathroom.
- To arrange a suitable viewing time, contact the sole selling agents, Kehoe & Assoc. on 053 9144393.

### No. 84 Clonard Village, Clonard, Wexford

**Description:** Spacious 2 bedroom penthouse apartment with own door access situated on the second floor of the building, very well positioned in Clonard Village. Within walking distance of all schools, shops, Churches and Wexford Town amenities. The property has been well maintained, is presented in excellent condition throughout and offered for sale fully furnished. This attractive penthouse apartment boasts generous open plan living space with feature corner window and fabulous views over Wexford Town and out to sea. Generously proportioned master bedroom with ensuite and access to balcony an additional sizeable double bedroom and main bathroom. The property is nicely positioned overlooking the green area with ample carparking. This apartment would be an ideal starter home or an excellent investment opportunity. Early viewing comes highly recommended. For further details and appointment to view contact Wexford Auctioneers Kehoe & Assoc. 053 9144393.