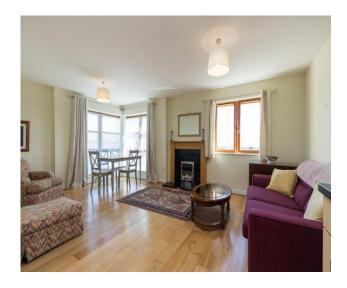

#### **ACCOMMODATION**

Entrance Porch 1.98m x 0.98m With timber floor and stairs to accommodation:

Hallway 6.24m x 0.99m

Open Plan: Living Room 5.99m x With built-in floor and eye level units, integrated hob, / Kitchen 6.42m(max) extractor, oven, fridge, washer-dryer, part tiled walls and

timber floor Feature electric fireness, corner window with

timber floor. Feature electric fireplace, corner window with

lovely views over Wexford Town and out to sea.

Bedroom 1 3.40m x 3.06m With french doors to balcony, built-in wardrobes, timber