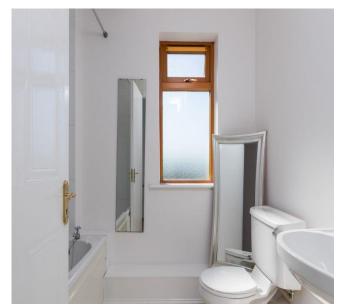

floors and shower room ensuite.

Ensuite 3.05m x 0.99m Tiled shower stall with electric shower, w.h.b. and w.c.

Bedroom 2 2.46m x 3.05m With built-in wardrobe and timber floor.

Bathroom 2.26m x 1.83m With bath, w.c., w.h.b. and part tiled walls.