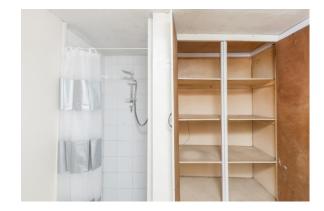

plumbing for washing machine

Shower Room 1.85m x 1.99m With tiled shower stall with electric shower, w.c. and built-in

storage press

Rear Lobby 1.41m x 0.82m

Toilet 1.57m x 0.87m W.c.

**First Floor** 

Bedroom 1 4.18m x 2.61m With timber flooring, built-in wardrobe