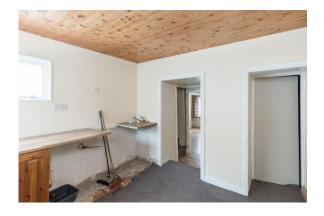

#### **ACCOMMODATION**

Sitting Room 4.29m x 2.29m With laminate flooring and open fireplace

Bedroom 3 2.90m x 1.90m With laminate flooring

Kitchen 2.86m x 0.81m With built-in units, double bowl stainless steel sink unit,

plumbing for washing machine

Shower Room 1.85m x 1.99m With tiled shower stall with electric shower, w.c. and built-in

storage press

Rear Lobby 1.41m x 0.82m

Toilet 1.57m x 0.87m W.c.

**First Floor** 

Bedroom 1 4.18m x 2.61m With timber flooring, built-in wardrobe