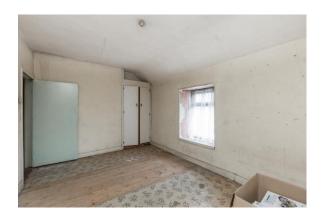

#### **ACCOMMODATION**

Sitting Room 4.29m x 2.29m With laminate flooring and open fireplace

Bedroom 3 2.90m x 1.90m With laminate flooring

Kitchen 2.86m x 0.81m With built-in units, double bowl stainless steel sink unit,

plumbing for washing machine

Shower Room 1.85m x 1.99m With tiled shower stall with electric shower, w.c. and built-in

storage press

Rear Lobby 1.41m x 0.82m

Toilet 1.57m x 0.87m W.c.

**First Floor** 

Bedroom 1 4.18m x 2.61m With timber flooring, built-in wardrobe