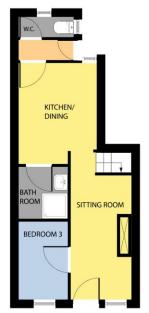

#### **ACCOMMODATION**

Sitting Room 4.29m x 2.29m With laminate flooring and open fireplace

Bedroom 3 2.90m x 1.90m With laminate flooring

Kitchen 2.86m x 0.81m With built-in units, double bowl stainless steel sink unit,

plumbing for washing machine

Shower Room 1.85m x 1.99m With tiled shower stall with electric shower, w.c. and built-in

storage press

Rear Lobby 1.41m x 0.82m

Toilet 1.57m x 0.87m W.c.

**First Floor** 

Bedroom 1 4.18m x 2.61m With timber flooring, built-in wardrobe

**Directions:** No. 8 Bride Place is located directly across the street from Bride Street Church. **Eircode Y35K4A6** 

GROUND FLOOR

Whilst every attempt has been made to ensure the accuracy of the floor plan contained here, measurements of doors, windows, rooms and any other items are approximate and no responsibility is taken for any error, omission, or misstatement. This plan is for illustrative purposes only and should be used as such by any prospective purchaser. The services, systems and applications shown here have not been tested and no guarantee as to their operability or efficiency can be given.