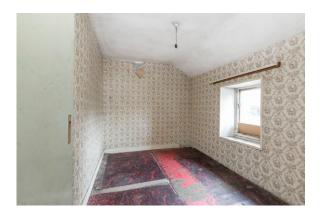

#### **ACCOMMODATION**

Sitting Room 4.29m x 2.29m With laminate flooring and open fireplace

Bedroom 3 2.90m x 1.90m With laminate flooring

Kitchen 2.86m x 0.81m With built-in units, double bowl stainless steel sink unit,

Bedroom 2 3.11m x 2.17m With timber flooring

Total Floor Area: c. 56.87 sq.m. (c. 612 sq.ft.)