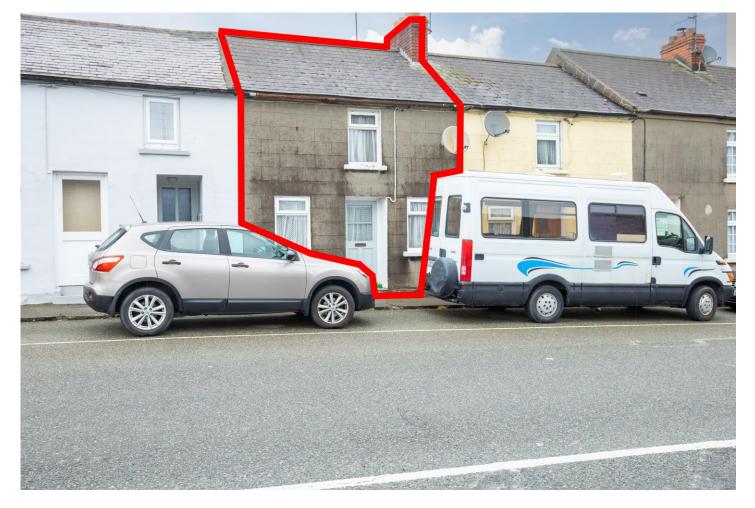

## 8 Bride Place, Wexford.

- Cosy 2 bedroomed kerbside townhouse situated in the heart of Wexford Town just across the street from Bride Street Church.
- Superb location within walking distance of all town centre amenities and the fabulous Wexford Waterfront.
- The property is presented in its original condition and is an ideal refurbishment project. It has much to offer any potential purchaser looking for a town centre home that they can re-model to
- To arrange a suitable viewing time, contact the sole selling agents only, Kehoe & Assoc. at 053 9144393

### 8 Bride Place, Wexford.

No. 8 Bride Place is a cosy 2 bedroomed kerbside townhouse situated in the heart of Wexford Town just across the street from Bride Street Church. A stroll down the hill will take you to Wexford's Main Street with a host of amenities such as shops, boutiques, supermarket, pubs and restaurants, ramble a little further to enjoy the fabulous Wexford Waterfront.

**Directions:** No. 8 Bride Place is located directly across the street from Bride Street Church. **Eircode Y35K4A6** 

GROUND FLOOR

Whilst every attempt has been made to ensure the accuracy of the floor plan contained here, measurements of doors, windows, rooms and any other items are approximate and no responsibility is taken for any error, omission, or misstatement. This plan is for illustrative purposes only and should be used as such by any prospective purchaser. The services, systems and applications shown here have not been tested and no guarantee as to their operability or efficiency can be given.