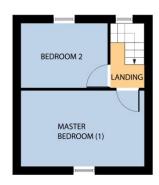

plumbing for washing machine

Shower Room 1.85m x 1.99m With tiled shower stall with electric shower, w.c. and built-in

storage press

Rear Lobby 1.41m x 0.82m

Toilet 1.57m x 0.87m W.c.

**First Floor** 

Bedroom 1 4.18m x 2.61m With timber flooring, built-in wardrobe

Bedroom 2 3.11m x 2.17m With timber flooring

Total Floor Area: c. 56.87 sq.m. (c. 612 sq.ft.)

**Directions:** No. 8 Bride Place is located directly across the street from Bride Street Church. **Eircode Y35K4A6** 

GROUND FLOOR

Whilst every attempt has been made to ensure the accuracy of the floor plan contained here, measurements of doors, windows, rooms and any other items are approximate and no responsibility is taken for any error, omission, or misstatement. This plan is for illustrative purposes only and should be used as such by any prospective purchaser. The services, systems and applications shown here have not been tested and no guarantee as to their operability or efficiency can be given.