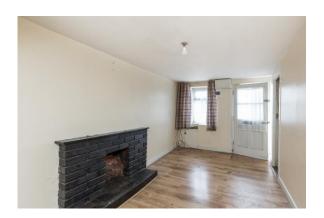

#### **ACCOMMODATION**

Sitting Room 4.29m x 2.29m With laminate flooring and open fireplace

Bedroom 3 2.90m x 1.90m With laminate flooring

Kitchen 2.86m x 0.81m With built-in units, double bowl stainless steel sink unit,