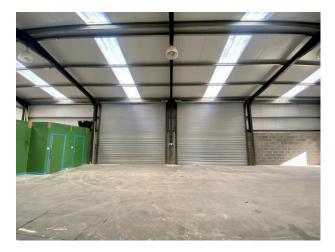

#### Kehoe & Assoc.

Commercial Quay, Wexford. Tel: 053 9144393

Email: <u>info@kehoeproperty.com</u>. Website: www.kehoeproperty.com

**GENERAL DESCRIPTION**: Excellent location just off the Enniscorthy by-pass, within minutes of the M11 motorway linking Rosslare Europort to Dublin and beyond. This industrial unit is suitable for many applications including fabrication workshop/repair workshop / warehouse/ storage and transhipping / other. Flexible lease terms available. The property offers great flexibility internally due to with a large open plan with concrete floors, four electrical point bays and height of 4.5mtrs. There is a separate office, two toilets and storage space. This is 3 phase power, very level concrete floors and yard.

The building is in great condition and a dry building with non-drip roof. Accessed to the front and on two enclosed external walls with four roller doors and two pedestrian doors. All rollers doors are 5m wide with one to the front and three leading to the internal yard. Flexible lease terms available. Ready for immediate occupancy.