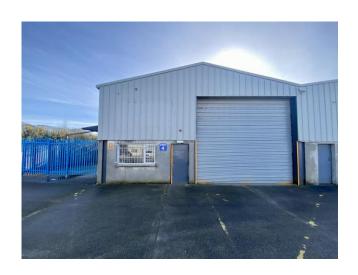

#### Kehoe & Assoc.

Commercial Quay, Wexford. Tel: 053 9144393

Email: <u>info@kehoeproperty.com</u>. Website: www.kehoeproperty.com

**GENERAL DESCRIPTION**: Excellent location just off the Enniscorthy by-pass, within minutes of the M11 motorway linking Rosslare Europort to Dublin and beyond. This industrial unit is suitable for many applications including fabrication workshop/repair workshop / warehouse/ storage and transhipping / other. Flexible lease terms available. The property offers great flexibility internally due to with a large open plan with concrete floors, four electrical point bays and height of 4.5mtrs. There is a separate office, two toilets and storage space. This is 3 phase power, very level concrete floors and yard.

The building is in great condition and a dry building with non-drip roof. Accessed to the front and on two enclosed external walls with four roller doors and two pedestrian doors. All rollers doors are 5m wide with one to the front and three leading to the internal yard. Flexible lease terms available. Ready for immediate occupancy.

Total Floor Area: c. 240 sq.m. / 2,585 sq.ft. with the addition of c. 235 sq.m. enclosed yard.