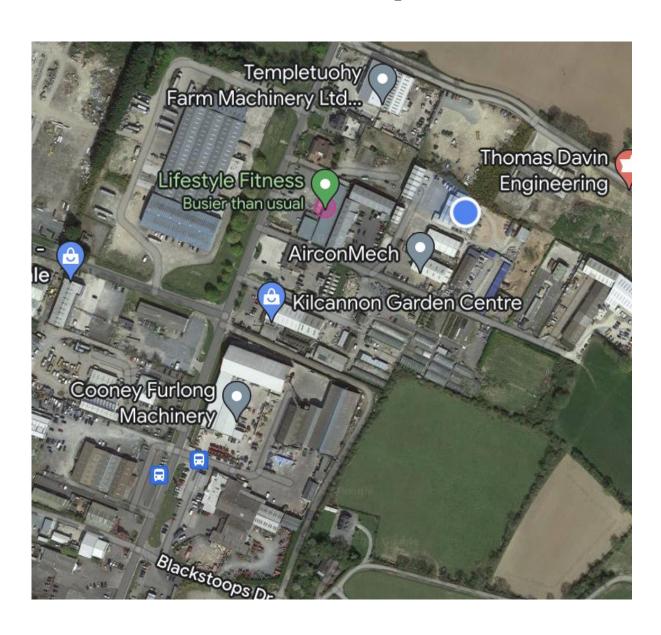

### **Location Map**

**SERVICES:** Mains Electrical, Mains Water, Mains Drainage, Broadband (Fibre available)

**LOCAL AUTHORITY RATES**: Tenant will be responsible for Local Authority Rates.

**RENT:**  $\[ \in \] 25,000 \text{ p.a.} / \[ \in \] 2,083 \text{ per month (Exclusive of VAT)} \]$ 

**VIEWING**: To arrange a suitable viewing time contact the sole letting agents, Kehoe &

**DIRECTIONS:** In Ennniscorthy proceed to the roundabout at J. Donohoe BMW. Take the Old Dublin Road for precisely 1km passing Newline Oil/Topaz on the right hand side. Take the next right turn, signposted for Weber. Proceed in here taking the first turn to the left and the property to let is at the end of this industrial park on you right hand side. **Eircode: Y21 PC62.** (To Let sign)