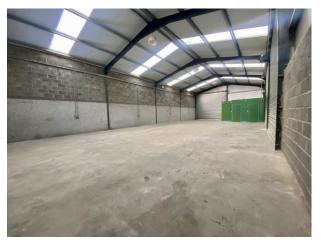

#### Kehoe & Assoc.

Commercial Quay, Wexford. Tel: 053 9144393

Email: <u>info@kehoeproperty.com</u>. Website: www.kehoeproperty.com

**GENERAL DESCRIPTION**: Excellent location just off the Enniscorthy by-pass, within minutes of the M11 motorway linking Rosslare Europort to Dublin and beyond. This industrial unit is suitable for many applications including fabrication workshop/repair workshop / warehouse/ storage and transhipping / other. Flexible lease terms available. The property offers great flexibility internally due to with a large open plan with concrete floors, four electrical point bays and height of 4.5mtrs. There is a separate office, two toilets and storage space. This is 3 phase power, very level concrete floors and yard.

The building is in great condition and a dry building with non-drip roof. Accessed to the front and on two enclosed external walls with four roller doors and two pedestrian doors. All rollers doors are 5m wide with one to the front and three leading to the internal yard. Flexible lease terms available. Ready for immediate occupancy.