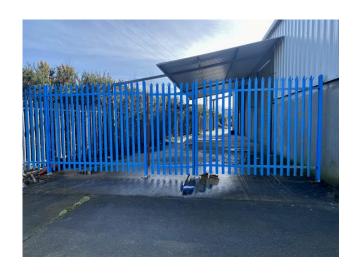

The building is in great condition and a dry building with non-drip roof. Accessed to the front and on two enclosed external walls with four roller doors and two pedestrian doors. All rollers doors are 5m wide with one to the front and three leading to the internal yard. Flexible lease terms available. Ready for immediate occupancy.