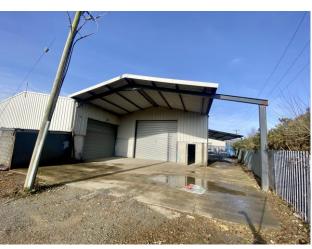

#### Kehoe & Assoc.

Commercial Quay, Wexford. Tel: 053 9144393

Email: <u>info@kehoeproperty.com</u>. Website: www.kehoeproperty.com

**GENERAL DESCRIPTION**: Excellent location just off the Enniscorthy by-pass, within minutes of the M11 motorway linking Rosslare Europort to Dublin and beyond. This industrial unit is suitable for many applications including fabrication workshop/repair workshop / warehouse/ storage and transhipping / other. Flexible lease terms available. The property offers great flexibility internally due to with a large open plan with concrete floors, four electrical point bays and height of 4.5mtrs. There is a separate office, two toilets and storage space. This is 3 phase power, very level concrete floors and yard.

The building is in great condition and a dry building with non-drip roof. Accessed to the front and on two enclosed external walls with four roller doors and two pedestrian doors. All rollers doors are 5m wide with one to the front and three leading to the internal yard. Flexible lease terms available. Ready for immediate occupancy.

Total Floor Area: c. 240 sq.m. / 2,585 sq.ft. with the addition of c. 235 sq.m. enclosed yard.