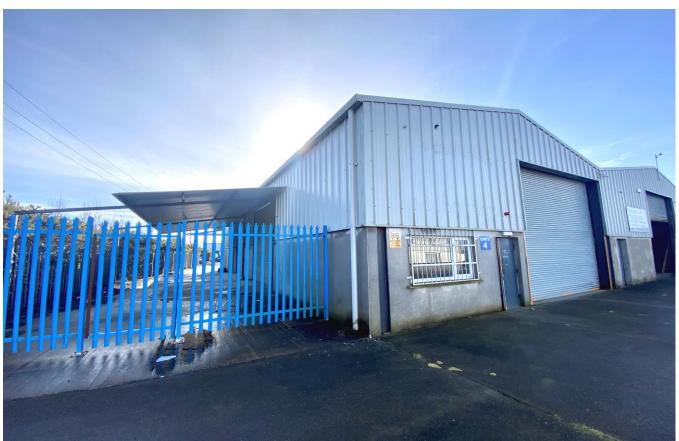

#### Kehoe & Assoc.

Commercial Quay, Wexford. Tel: 053 9144393

Email: <u>info@kehoeproperty.com</u>. Website: www.kehoeproperty.com

**GENERAL DESCRIPTION**: Excellent location just off the Enniscorthy by-pass, within minutes of the M11 motorway linking Rosslare Europort to Dublin and beyond. This industrial unit is suitable for many applications including fabrication workshop/repair workshop / warehouse/ storage and transhipping / other. Flexible lease terms available. The property offers great flexibility internally due to with a large open plan with concrete floors, four electrical point bays and height of 4.5mtrs. There is a separate office, two toilets and storage space. This is 3 phase power, very level concrete floors and yard.

The building is in great condition and a dry building with non-drip roof. Accessed to the front and on two enclosed external walls with four roller doors and two pedestrian doors. All rollers doors are 5m wide with one to the front and three leading to the internal yard. Flexible lease terms available. Ready for immediate occupancy.