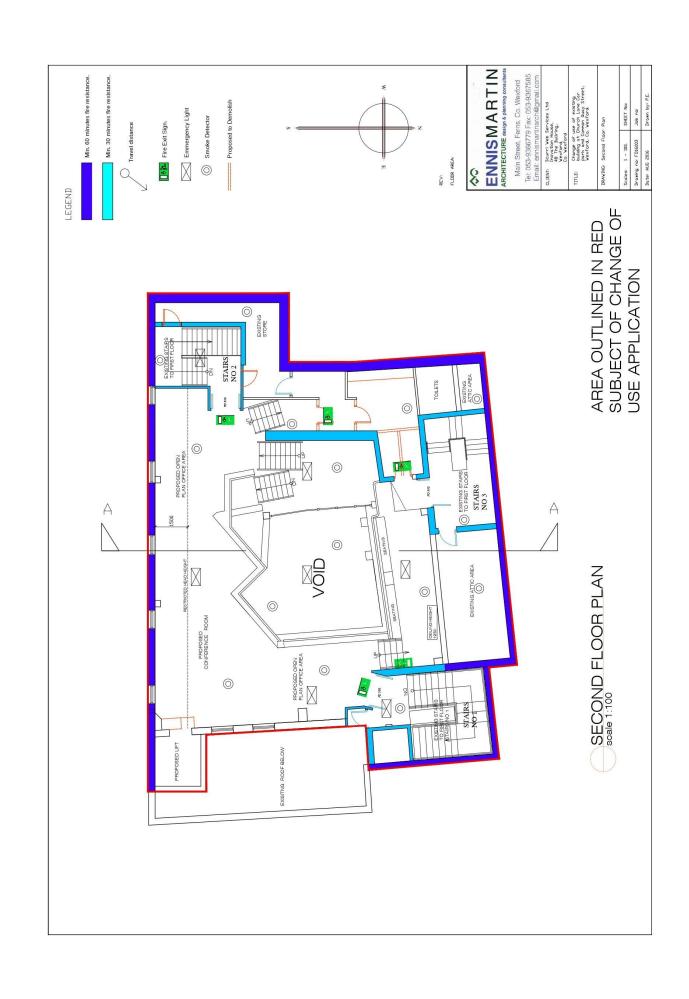

#### **GENERAL DESCRIPTION**

**Eight steps leading to Second Floor** 

Common Quay St. Offices is a three-storey modern office building recently refurbished with open plan areas, meeting rooms and booths. Situated in the centre of Wexford town on Common Quay St., Wexford. Easy access to the M11 motorway to Dublin and Dublin Airport and a short 25 min drive to Rosslare Europort.

The building provides c.608 sq. m. / 6,544 sq. ft. with bright efficient floor space. The specification is impressive and includes a mix of flooring carpet-covered, artificial grass and timber floors. Easy to use truncated electrical and data points are in every space with air-conditioning throughout. There is a secure key fob access lobby with stairs and lift access. There are shower facilities, ideal for a morning run before work or a cycle to work with nearby bicycle parking facilities.

| L-shaped Office space | 15.00m x 10.00m | Carpet flooring, multiple data & electrical points, multiple painted idea walls, large centre void looking down into The Bull Ring. Through double doors access to further meeting rooms          |
|-----------------------|-----------------|---------------------------------------------------------------------------------------------------------------------------------------------------------------------------------------------------|
| Back Hall             | 4.46m x 2.83m   | Graffiti style art                                                                                                                                                                                |
| 'The Telefón' –       | 1.00m x 1.00m   | Lino flooring, shelf                                                                                                                                                                              |
| Dedicated Call Booth  |                 |                                                                                                                                                                                                   |
| 4 steps down to       |                 |                                                                                                                                                                                                   |
| The Hook (meeting     | 5.90m (max) x   | Steps rising to carpet area, data points, air conditioning unit,                                                                                                                                  |
| Room)                 | 2.18m           | electric wall heater. Access to building comms security & electrical main board.                                                                                                                  |
| Six Steps down to:    |                 |                                                                                                                                                                                                   |
| Gents Bathroom        | 7.70m x 3.90m   | Fully tiled, dedicated shower room with Bristan power                                                                                                                                             |
|                       |                 | shower, 3 urinals, two w.h.b. and w.c. cubicle.                                                                                                                                                   |
| Storage Room          | 3.70m x 3.43m   |                                                                                                                                                                                                   |
| 'War Room'            | 6.30m x 4.10m   | Carpet flooring, painted ideas wall, datacom & electrical                                                                                                                                         |
|                       |                 | points. Dual access double doors and single door leading to Gents Bathroom                                                                                                                        |
| Reception Area        | 2.80m x 2.30m   | Carpet flooring, bench seat. Access to balcony, <b>NB</b> : the lift                                                                                                                              |
|                       |                 | access from ground floor to balcony floor exits here                                                                                                                                              |
| Access to Balcony     | 7.83m x 3.22m   | Artificial grass flooring, roofed with timber & Perspex, glass balcony rail overlooking car park.                                                                                                 |
| Hallway               | 2.17m x 1.67m   | Stairs to ground floor. Door leading to:                                                                                                                                                          |
| Accessible Bathroom   | 1.94m x 1.58m   | Lino flooring, w.c. & w.h.b.                                                                                                                                                                      |
| Canteen               | 6.90m x 9.40m   | Lino flooring, panoramic views across the retail park, lift access point, floor & eye level kitchen units, counter space, stainless steel sink, Zanussi built in dishwasher, ample storage space. |