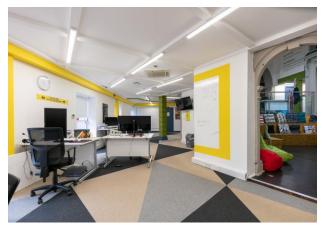

The building provides c.608 sq. m. / 6,544 sq. ft. with bright efficient floor space. The specification is impressive and includes a mix of flooring carpet-covered, artificial grass and timber floors. Easy to use truncated electrical and data points are in every space with air-conditioning throughout. There is a secure key fob access lobby with stairs and lift access. There are shower facilities, ideal for a morning run before work or a cycle to work with nearby bicycle parking facilities.

| L-shaped Office space | 15.00m x 10.00m | Carpet flooring, multiple data & electrical points, multiple painted idea walls, large centre void looking down into The Bull Ring. Through double doors access to further meeting rooms          |
|-----------------------|-----------------|---------------------------------------------------------------------------------------------------------------------------------------------------------------------------------------------------|
| Back Hall             | 4.46m x 2.83m   | Graffiti style art                                                                                                                                                                                |
| 'The Telefón' –       | 1.00m x 1.00m   | Lino flooring, shelf                                                                                                                                                                              |
| Dedicated Call Booth  |                 |                                                                                                                                                                                                   |
| 4 steps down to       |                 |                                                                                                                                                                                                   |
| The Hook (meeting     | 5.90m (max) x   | Steps rising to carpet area, data points, air conditioning unit,                                                                                                                                  |
| Room)                 | 2.18m           | electric wall heater. Access to building comms security & electrical main board.                                                                                                                  |
| Six Steps down to:    |                 |                                                                                                                                                                                                   |
| Gents Bathroom        | 7.70m x 3.90m   | Fully tiled, dedicated shower room with Bristan power                                                                                                                                             |
|                       |                 | shower, 3 urinals, two w.h.b. and w.c. cubicle.                                                                                                                                                   |
| Storage Room          | 3.70m x 3.43m   |                                                                                                                                                                                                   |
| 'War Room'            | 6.30m x 4.10m   | Carpet flooring, painted ideas wall, datacom & electrical                                                                                                                                         |
|                       |                 | points. Dual access double doors and single door leading to Gents Bathroom                                                                                                                        |
| Reception Area        | 2.80m x 2.30m   | Carpet flooring, bench seat. Access to balcony, <b>NB</b> : the lift                                                                                                                              |
|                       |                 | access from ground floor to balcony floor exits here                                                                                                                                              |
| Access to Balcony     | 7.83m x 3.22m   | Artificial grass flooring, roofed with timber & Perspex, glass balcony rail overlooking car park.                                                                                                 |
| Hallway               | 2.17m x 1.67m   | Stairs to ground floor. Door leading to:                                                                                                                                                          |
| Accessible Bathroom   | 1.94m x 1.58m   | Lino flooring, w.c. & w.h.b.                                                                                                                                                                      |
| Canteen               | 6.90m x 9.40m   | Lino flooring, panoramic views across the retail park, lift access point, floor & eye level kitchen units, counter space, stainless steel sink, Zanussi built in dishwasher, ample storage space. |