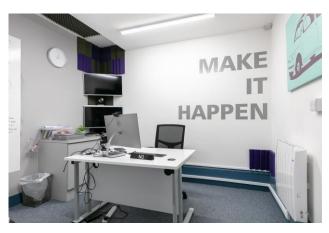

A must view. To arrange a suitable viewing time, contact the sole letting agents, Kehoe & Assoc., Commercial Quay, Wexford.

| ACCOMMODATION Entrance Hallway    | 1.60m x 1.00m                        | Artificial grass flooring, keypad & fob entrance. Press to exit door through double glass mahogany-stained doors with privacy tinted. Steps rising to                                                                                |
|-----------------------------------|--------------------------------------|--------------------------------------------------------------------------------------------------------------------------------------------------------------------------------------------------------------------------------------|
| First Floor                       |                                      |                                                                                                                                                                                                                                      |
| Spacious Landing                  | $4.00 \text{m} \times 2.00 \text{m}$ | Carpet flooring, double doors to:                                                                                                                                                                                                    |
| Reception Space                   | 3.79 m x  3.35 m                     | Carpet flooring, framed blackboard wall.                                                                                                                                                                                             |
| Open Plan                         | 15.00m x 6.00m                       | Carpet flooring, multiple datacom & electrical points—multiple painted idea walls.                                                                                                                                                   |
| Open Access to The                | 6.00m (max) x                        | Timber flooring, Seating surround with ideas wall and                                                                                                                                                                                |
| Bull Ring                         | 5.40m                                | telecom's wall. The ideal team meeting to 'form and storm'                                                                                                                                                                           |
| DJ Booth                          | 2.40m (max) x                        | Timber flooring, built-in shelf, idea's wall paint. Door to:                                                                                                                                                                         |
|                                   | 2.00m (max)                          |                                                                                                                                                                                                                                      |
| Office 'The Field'                | 4.44m (max) x                        | Artificial grass flooring, countryside pictured walls with                                                                                                                                                                           |
|                                   | 4.38m (max)                          | built-in shelving, datapoints & electrical points (this rooms hosts datacom point)                                                                                                                                                   |
| Entering through double doors to: |                                      |                                                                                                                                                                                                                                      |
| Hallway                           | 3.94m x 1.53m                        | Stairs down to exit space, stairs up to further office space                                                                                                                                                                         |
| Storage Room                      |                                      | 1 / 1                                                                                                                                                                                                                                |
| Open Plan Space                   | 6.00m x 3.50m                        | Carpet flooring. Two steps down to                                                                                                                                                                                                   |
| Open Plan Space                   | 8.20m x 4.54m<br>(max)               | Carpet flooring, blackboard framed wall, electrical point units, fire alarm control panel, air conditioning panel, electrical & data points, door leading to:                                                                        |
| 'The Fort' Office                 | 3.32m x 3.24m                        | Carpet flooring, data & electrical points, built-in floor level storage, idea's wall, supplemented with electric heater.                                                                                                             |
| Ladies Bathrooms                  | 9.00m (max) x<br>3.18m               | Tiled flooring, tiled wall surround, dedicated hand washing space with long trough-style sink & four faucet points, mirror walls, 4 individual w.c., cubicles and a shower stall with glass sliding door and a Bristan power shower. |

| L-shaped Office space | 15.00m x 10.00m | Carpet flooring, multiple data & electrical points, multiple painted idea walls, large centre void looking down into The Bull Ring. Through double doors access to further meeting rooms          |
|-----------------------|-----------------|---------------------------------------------------------------------------------------------------------------------------------------------------------------------------------------------------|
| Back Hall             | 4.46m x 2.83m   | Graffiti style art                                                                                                                                                                                |
| 'The Telefón' –       | 1.00m x 1.00m   | Lino flooring, shelf                                                                                                                                                                              |
| Dedicated Call Booth  |                 |                                                                                                                                                                                                   |
| 4 steps down to       |                 |                                                                                                                                                                                                   |
| The Hook (meeting     | 5.90m (max) x   | Steps rising to carpet area, data points, air conditioning unit,                                                                                                                                  |
| Room)                 | 2.18m           | electric wall heater. Access to building comms security & electrical main board.                                                                                                                  |
| Six Steps down to:    |                 |                                                                                                                                                                                                   |
| Gents Bathroom        | 7.70m x 3.90m   | Fully tiled, dedicated shower room with Bristan power                                                                                                                                             |
|                       |                 | shower, 3 urinals, two w.h.b. and w.c. cubicle.                                                                                                                                                   |
| Storage Room          | 3.70m x 3.43m   |                                                                                                                                                                                                   |
| 'War Room'            | 6.30m x 4.10m   | Carpet flooring, painted ideas wall, datacom & electrical                                                                                                                                         |
|                       |                 | points. Dual access double doors and single door leading to Gents Bathroom                                                                                                                        |
| Reception Area        | 2.80m x 2.30m   | Carpet flooring, bench seat. Access to balcony, <b>NB</b> : the lift                                                                                                                              |
|                       |                 | access from ground floor to balcony floor exits here                                                                                                                                              |
| Access to Balcony     | 7.83m x 3.22m   | Artificial grass flooring, roofed with timber & Perspex, glass balcony rail overlooking car park.                                                                                                 |
| Hallway               | 2.17m x 1.67m   | Stairs to ground floor. Door leading to:                                                                                                                                                          |
| Accessible Bathroom   | 1.94m x 1.58m   | Lino flooring, w.c. & w.h.b.                                                                                                                                                                      |
| Canteen               | 6.90m x 9.40m   | Lino flooring, panoramic views across the retail park, lift access point, floor & eye level kitchen units, counter space, stainless steel sink, Zanussi built in dishwasher, ample storage space. |