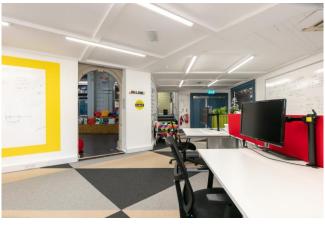

The building provides c.608 sq. m. / 6,544 sq. ft. with bright efficient floor space. The specification is impressive and includes a mix of flooring carpet-covered, artificial grass and timber floors. Easy to use truncated electrical and data points are in every space with air-conditioning throughout. There is a secure key fob access lobby with stairs and lift access. There are shower facilities, ideal for a morning run before work or a cycle to work with nearby bicycle parking facilities.

| L-shaped Office space | 15.00m x 10.00m | Carpet flooring, multiple data & electrical points, multiple painted idea walls, large centre void looking down into The Bull Ring. Through double doors access to further meeting rooms          |
|-----------------------|-----------------|---------------------------------------------------------------------------------------------------------------------------------------------------------------------------------------------------|
| Back Hall             | 4.46m x 2.83m   | Graffiti style art                                                                                                                                                                                |
| 'The Telefón' –       | 1.00m x 1.00m   | Lino flooring, shelf                                                                                                                                                                              |
| Dedicated Call Booth  |                 |                                                                                                                                                                                                   |
| 4 steps down to       |                 |                                                                                                                                                                                                   |
| The Hook (meeting     | 5.90m (max) x   | Steps rising to carpet area, data points, air conditioning unit,                                                                                                                                  |
| Room)                 | 2.18m           | electric wall heater. Access to building comms security & electrical main board.                                                                                                                  |
| Six Steps down to:    |                 |                                                                                                                                                                                                   |
| Gents Bathroom        | 7.70m x 3.90m   | Fully tiled, dedicated shower room with Bristan power                                                                                                                                             |
|                       |                 | shower, 3 urinals, two w.h.b. and w.c. cubicle.                                                                                                                                                   |
| Storage Room          | 3.70m x 3.43m   |                                                                                                                                                                                                   |
| 'War Room'            | 6.30m x 4.10m   | Carpet flooring, painted ideas wall, datacom & electrical                                                                                                                                         |
|                       |                 | points. Dual access double doors and single door leading to Gents Bathroom                                                                                                                        |
| Reception Area        | 2.80m x 2.30m   | Carpet flooring, bench seat. Access to balcony, <b>NB</b> : the lift                                                                                                                              |
|                       |                 | access from ground floor to balcony floor exits here                                                                                                                                              |
| Access to Balcony     | 7.83m x 3.22m   | Artificial grass flooring, roofed with timber & Perspex, glass balcony rail overlooking car park.                                                                                                 |
| Hallway               | 2.17m x 1.67m   | Stairs to ground floor. Door leading to:                                                                                                                                                          |
| Accessible Bathroom   | 1.94m x 1.58m   | Lino flooring, w.c. & w.h.b.                                                                                                                                                                      |
| Canteen               | 6.90m x 9.40m   | Lino flooring, panoramic views across the retail park, lift access point, floor & eye level kitchen units, counter space, stainless steel sink, Zanussi built in dishwasher, ample storage space. |