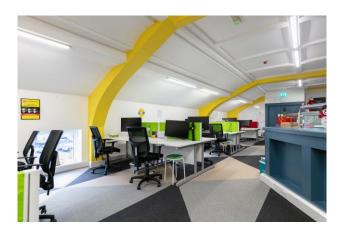

The building provides c.608 sq. m. / 6,544 sq. ft. with bright efficient floor space. The specification is impressive and includes a mix of flooring carpet-covered, artificial grass and timber floors. Easy to use truncated electrical and data points are in every space with air-conditioning throughout. There is a secure key fob access lobby with stairs and lift access. There are shower facilities, ideal for a morning run before work or a cycle to work with nearby bicycle parking facilities.

| L-shaped Office space | 15.00m x 10.00m | Carpet flooring, multiple data & electrical points, multiple painted idea walls, large centre void looking down into The Bull Ring. Through double doors access to further meeting rooms          |
|-----------------------|-----------------|---------------------------------------------------------------------------------------------------------------------------------------------------------------------------------------------------|
| Back Hall             | 4.46m x 2.83m   | Graffiti style art                                                                                                                                                                                |
| 'The Telefón' –       | 1.00m x 1.00m   | Lino flooring, shelf                                                                                                                                                                              |
| Dedicated Call Booth  |                 |                                                                                                                                                                                                   |
| 4 steps down to       |                 |                                                                                                                                                                                                   |
| The Hook (meeting     | 5.90m (max) x   | Steps rising to carpet area, data points, air conditioning unit,                                                                                                                                  |
| Room)                 | 2.18m           | electric wall heater. Access to building comms security & electrical main board.                                                                                                                  |
| Six Steps down to:    |                 |                                                                                                                                                                                                   |
| Gents Bathroom        | 7.70m x 3.90m   | Fully tiled, dedicated shower room with Bristan power                                                                                                                                             |
|                       |                 | shower, 3 urinals, two w.h.b. and w.c. cubicle.                                                                                                                                                   |
| Storage Room          | 3.70m x 3.43m   |                                                                                                                                                                                                   |
| 'War Room'            | 6.30m x 4.10m   | Carpet flooring, painted ideas wall, datacom & electrical                                                                                                                                         |
|                       |                 | points. Dual access double doors and single door leading to Gents Bathroom                                                                                                                        |
| Reception Area        | 2.80m x 2.30m   | Carpet flooring, bench seat. Access to balcony, <b>NB</b> : the lift                                                                                                                              |
|                       |                 | access from ground floor to balcony floor exits here                                                                                                                                              |
| Access to Balcony     | 7.83m x 3.22m   | Artificial grass flooring, roofed with timber & Perspex, glass balcony rail overlooking car park.                                                                                                 |
| Hallway               | 2.17m x 1.67m   | Stairs to ground floor. Door leading to:                                                                                                                                                          |
| Accessible Bathroom   | 1.94m x 1.58m   | Lino flooring, w.c. & w.h.b.                                                                                                                                                                      |
| Canteen               | 6.90m x 9.40m   | Lino flooring, panoramic views across the retail park, lift access point, floor & eye level kitchen units, counter space, stainless steel sink, Zanussi built in dishwasher, ample storage space. |