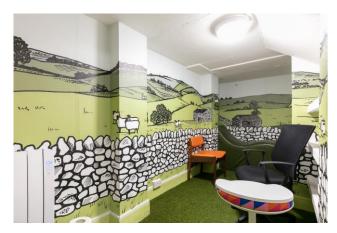

A must view. To arrange a suitable viewing time, contact the sole letting agents, Kehoe & Assoc., Commercial Quay, Wexford.

| ACCOMMODATION Entrance Hallway    | 1.60m x 1.00m                        | Artificial grass flooring, keypad & fob entrance. Press to exit door through double glass mahogany-stained doors with privacy tinted. Steps rising to                                                                                |
|-----------------------------------|--------------------------------------|--------------------------------------------------------------------------------------------------------------------------------------------------------------------------------------------------------------------------------------|
| First Floor                       |                                      |                                                                                                                                                                                                                                      |
| Spacious Landing                  | $4.00 \text{m} \times 2.00 \text{m}$ | Carpet flooring, double doors to:                                                                                                                                                                                                    |
| Reception Space                   | 3.79 m x  3.35 m                     | Carpet flooring, framed blackboard wall.                                                                                                                                                                                             |
| Open Plan                         | 15.00m x 6.00m                       | Carpet flooring, multiple datacom & electrical points—multiple painted idea walls.                                                                                                                                                   |
| Open Access to The                | 6.00m (max) x                        | Timber flooring, Seating surround with ideas wall and                                                                                                                                                                                |
| Bull Ring                         | 5.40m                                | telecom's wall. The ideal team meeting to 'form and storm'                                                                                                                                                                           |
| DJ Booth                          | 2.40m (max) x                        | Timber flooring, built-in shelf, idea's wall paint. Door to:                                                                                                                                                                         |
|                                   | 2.00m (max)                          |                                                                                                                                                                                                                                      |
| Office 'The Field'                | 4.44m (max) x                        | Artificial grass flooring, countryside pictured walls with                                                                                                                                                                           |
|                                   | 4.38m (max)                          | built-in shelving, datapoints & electrical points (this rooms hosts datacom point)                                                                                                                                                   |
| Entering through double doors to: |                                      |                                                                                                                                                                                                                                      |
| Hallway                           | 3.94m x 1.53m                        | Stairs down to exit space, stairs up to further office space                                                                                                                                                                         |
| Storage Room                      |                                      | 1 / 1                                                                                                                                                                                                                                |
| Open Plan Space                   | 6.00m x 3.50m                        | Carpet flooring. Two steps down to                                                                                                                                                                                                   |
| Open Plan Space                   | 8.20m x 4.54m<br>(max)               | Carpet flooring, blackboard framed wall, electrical point units, fire alarm control panel, air conditioning panel, electrical & data points, door leading to:                                                                        |
| 'The Fort' Office                 | 3.32m x 3.24m                        | Carpet flooring, data & electrical points, built-in floor level storage, idea's wall, supplemented with electric heater.                                                                                                             |
| Ladies Bathrooms                  | 9.00m (max) x<br>3.18m               | Tiled flooring, tiled wall surround, dedicated hand washing space with long trough-style sink & four faucet points, mirror walls, 4 individual w.c., cubicles and a shower stall with glass sliding door and a Bristan power shower. |