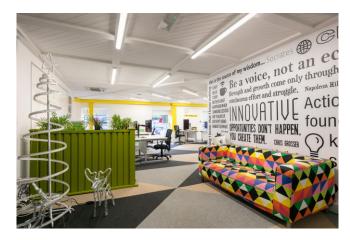

The building provides c.608 sq. m. / 6,544 sq. ft. with bright efficient floor space. The specification is impressive and includes a mix of flooring carpet-covered, artificial grass and timber floors. Easy to use truncated electrical and data points are in every space with air-conditioning throughout. There is a secure key fob access lobby with stairs and lift access. There are shower facilities, ideal for a morning run before work or a cycle to work with nearby bicycle parking facilities.

A must view. To arrange a suitable viewing time, contact the sole letting agents, Kehoe & Assoc., Commercial Quay, Wexford.

| ACCOMMODATION Entrance Hallway    | 1.60m x 1.00m                        | Artificial grass flooring, keypad & fob entrance. Press to exit door through double glass mahogany-stained doors with privacy tinted. Steps rising to                                                                                |
|-----------------------------------|--------------------------------------|--------------------------------------------------------------------------------------------------------------------------------------------------------------------------------------------------------------------------------------|
| First Floor                       |                                      |                                                                                                                                                                                                                                      |
| Spacious Landing                  | $4.00 \text{m} \times 2.00 \text{m}$ | Carpet flooring, double doors to:                                                                                                                                                                                                    |
| Reception Space                   | 3.79 m x  3.35 m                     | Carpet flooring, framed blackboard wall.                                                                                                                                                                                             |
| Open Plan                         | 15.00m x 6.00m                       | Carpet flooring, multiple datacom & electrical points—multiple painted idea walls.                                                                                                                                                   |
| Open Access to The                | 6.00m (max) x                        | Timber flooring, Seating surround with ideas wall and                                                                                                                                                                                |
| Bull Ring                         | 5.40m                                | telecom's wall. The ideal team meeting to 'form and storm'                                                                                                                                                                           |
| DJ Booth                          | 2.40m (max) x                        | Timber flooring, built-in shelf, idea's wall paint. Door to:                                                                                                                                                                         |
|                                   | 2.00m (max)                          |                                                                                                                                                                                                                                      |
| Office 'The Field'                | 4.44m (max) x                        | Artificial grass flooring, countryside pictured walls with                                                                                                                                                                           |
|                                   | 4.38m (max)                          | built-in shelving, datapoints & electrical points (this rooms hosts datacom point)                                                                                                                                                   |
| Entering through double doors to: |                                      |                                                                                                                                                                                                                                      |
| Hallway                           | 3.94m x 1.53m                        | Stairs down to exit space, stairs up to further office space                                                                                                                                                                         |
| Storage Room                      |                                      | 1 / 1                                                                                                                                                                                                                                |
| Open Plan Space                   | 6.00m x 3.50m                        | Carpet flooring. Two steps down to                                                                                                                                                                                                   |
| Open Plan Space                   | 8.20m x 4.54m<br>(max)               | Carpet flooring, blackboard framed wall, electrical point units, fire alarm control panel, air conditioning panel, electrical & data points, door leading to:                                                                        |
| 'The Fort' Office                 | 3.32m x 3.24m                        | Carpet flooring, data & electrical points, built-in floor level storage, idea's wall, supplemented with electric heater.                                                                                                             |
| Ladies Bathrooms                  | 9.00m (max) x<br>3.18m               | Tiled flooring, tiled wall surround, dedicated hand washing space with long trough-style sink & four faucet points, mirror walls, 4 individual w.c., cubicles and a shower stall with glass sliding door and a Bristan power shower. |