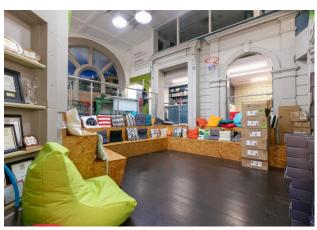

#### **GENERAL DESCRIPTION**

**Eight steps leading to Second Floor** 

Common Quay St. Offices is a three-storey modern office building recently refurbished with open plan areas, meeting rooms and booths. Situated in the centre of Wexford town on Common Quay St., Wexford. Easy access to the M11 motorway to Dublin and Dublin Airport and a short 25 min drive to Rosslare Europort.

The building provides c.608 sq. m. / 6,544 sq. ft. with bright efficient floor space. The specification is impressive and includes a mix of flooring carpet-covered, artificial grass and timber floors. Easy to use truncated electrical and data points are in every space with air-conditioning throughout. There is a secure key fob access lobby with stairs and lift access. There are shower facilities, ideal for a morning run before work or a cycle to work with nearby bicycle parking facilities.

A must view. To arrange a suitable viewing time, contact the sole letting agents, Kehoe & Assoc., Commercial Quay, Wexford.

| ACCOMMODATION Entrance Hallway    | 1.60m x 1.00m                        | Artificial grass flooring, keypad & fob entrance. Press to exit door through double glass mahogany-stained doors with privacy tinted. Steps rising to                                                                                |
|-----------------------------------|--------------------------------------|--------------------------------------------------------------------------------------------------------------------------------------------------------------------------------------------------------------------------------------|
| First Floor                       |                                      |                                                                                                                                                                                                                                      |
| Spacious Landing                  | $4.00 \text{m} \times 2.00 \text{m}$ | Carpet flooring, double doors to:                                                                                                                                                                                                    |
| Reception Space                   | 3.79 m x  3.35 m                     | Carpet flooring, framed blackboard wall.                                                                                                                                                                                             |
| Open Plan                         | 15.00m x 6.00m                       | Carpet flooring, multiple datacom & electrical points—multiple painted idea walls.                                                                                                                                                   |
| Open Access to The                | 6.00m (max) x                        | Timber flooring, Seating surround with ideas wall and                                                                                                                                                                                |
| Bull Ring                         | 5.40m                                | telecom's wall. The ideal team meeting to 'form and storm'                                                                                                                                                                           |
| DJ Booth                          | 2.40m (max) x                        | Timber flooring, built-in shelf, idea's wall paint. Door to:                                                                                                                                                                         |
|                                   | 2.00m (max)                          |                                                                                                                                                                                                                                      |
| Office 'The Field'                | 4.44m (max) x                        | Artificial grass flooring, countryside pictured walls with                                                                                                                                                                           |
|                                   | 4.38m (max)                          | built-in shelving, datapoints & electrical points (this rooms hosts datacom point)                                                                                                                                                   |
| Entering through double doors to: |                                      |                                                                                                                                                                                                                                      |
| Hallway                           | 3.94m x 1.53m                        | Stairs down to exit space, stairs up to further office space                                                                                                                                                                         |
| Storage Room                      |                                      | 1 / 1                                                                                                                                                                                                                                |
| Open Plan Space                   | 6.00m x 3.50m                        | Carpet flooring. Two steps down to                                                                                                                                                                                                   |
| Open Plan Space                   | 8.20m x 4.54m<br>(max)               | Carpet flooring, blackboard framed wall, electrical point units, fire alarm control panel, air conditioning panel, electrical & data points, door leading to:                                                                        |
| 'The Fort' Office                 | 3.32m x 3.24m                        | Carpet flooring, data & electrical points, built-in floor level storage, idea's wall, supplemented with electric heater.                                                                                                             |
| Ladies Bathrooms                  | 9.00m (max) x<br>3.18m               | Tiled flooring, tiled wall surround, dedicated hand washing space with long trough-style sink & four faucet points, mirror walls, 4 individual w.c., cubicles and a shower stall with glass sliding door and a Bristan power shower. |