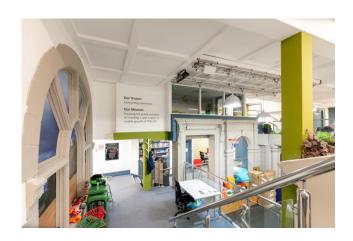

A must view. To arrange a suitable viewing time, contact the sole letting agents, Kehoe & Assoc., Commercial Quay, Wexford.

| ACCOMMODATION Entrance Hallway    | 1.60m x 1.00m                        | Artificial grass flooring, keypad & fob entrance. Press to exit door through double glass mahogany-stained doors with privacy tinted. Steps rising to                                                                                |
|-----------------------------------|--------------------------------------|--------------------------------------------------------------------------------------------------------------------------------------------------------------------------------------------------------------------------------------|
| First Floor                       |                                      |                                                                                                                                                                                                                                      |
| Spacious Landing                  | $4.00 \text{m} \times 2.00 \text{m}$ | Carpet flooring, double doors to:                                                                                                                                                                                                    |
| Reception Space                   | 3.79 m x  3.35 m                     | Carpet flooring, framed blackboard wall.                                                                                                                                                                                             |
| Open Plan                         | 15.00m x 6.00m                       | Carpet flooring, multiple datacom & electrical points—multiple painted idea walls.                                                                                                                                                   |
| Open Access to The                | 6.00m (max) x                        | Timber flooring, Seating surround with ideas wall and                                                                                                                                                                                |
| Bull Ring                         | 5.40m                                | telecom's wall. The ideal team meeting to 'form and storm'                                                                                                                                                                           |
| DJ Booth                          | 2.40m (max) x                        | Timber flooring, built-in shelf, idea's wall paint. Door to:                                                                                                                                                                         |
|                                   | 2.00m (max)                          |                                                                                                                                                                                                                                      |
| Office 'The Field'                | 4.44m (max) x                        | Artificial grass flooring, countryside pictured walls with                                                                                                                                                                           |
|                                   | 4.38m (max)                          | built-in shelving, datapoints & electrical points (this rooms hosts datacom point)                                                                                                                                                   |
| Entering through double doors to: |                                      |                                                                                                                                                                                                                                      |
| Hallway                           | 3.94m x 1.53m                        | Stairs down to exit space, stairs up to further office space                                                                                                                                                                         |
| Storage Room                      |                                      | 1 / 1                                                                                                                                                                                                                                |
| Open Plan Space                   | 6.00m x 3.50m                        | Carpet flooring. Two steps down to                                                                                                                                                                                                   |
| Open Plan Space                   | 8.20m x 4.54m<br>(max)               | Carpet flooring, blackboard framed wall, electrical point units, fire alarm control panel, air conditioning panel, electrical & data points, door leading to:                                                                        |
| 'The Fort' Office                 | 3.32m x 3.24m                        | Carpet flooring, data & electrical points, built-in floor level storage, idea's wall, supplemented with electric heater.                                                                                                             |
| Ladies Bathrooms                  | 9.00m (max) x<br>3.18m               | Tiled flooring, tiled wall surround, dedicated hand washing space with long trough-style sink & four faucet points, mirror walls, 4 individual w.c., cubicles and a shower stall with glass sliding door and a Bristan power shower. |

| L-shaped Office space | 15.00m x 10.00m | Carpet flooring, multiple data & electrical points, multiple painted idea walls, large centre void looking down into The Bull Ring. Through double doors access to further meeting rooms          |
|-----------------------|-----------------|---------------------------------------------------------------------------------------------------------------------------------------------------------------------------------------------------|
| Back Hall             | 4.46m x 2.83m   | Graffiti style art                                                                                                                                                                                |
| 'The Telefón' –       | 1.00m x 1.00m   | Lino flooring, shelf                                                                                                                                                                              |
| Dedicated Call Booth  |                 |                                                                                                                                                                                                   |
| 4 steps down to       |                 |                                                                                                                                                                                                   |
| The Hook (meeting     | 5.90m (max) x   | Steps rising to carpet area, data points, air conditioning unit,                                                                                                                                  |
| Room)                 | 2.18m           | electric wall heater. Access to building comms security & electrical main board.                                                                                                                  |
| Six Steps down to:    |                 |                                                                                                                                                                                                   |
| Gents Bathroom        | 7.70m x 3.90m   | Fully tiled, dedicated shower room with Bristan power                                                                                                                                             |
|                       |                 | shower, 3 urinals, two w.h.b. and w.c. cubicle.                                                                                                                                                   |
| Storage Room          | 3.70m x 3.43m   |                                                                                                                                                                                                   |
| 'War Room'            | 6.30m x 4.10m   | Carpet flooring, painted ideas wall, datacom & electrical                                                                                                                                         |
|                       |                 | points. Dual access double doors and single door leading to Gents Bathroom                                                                                                                        |
| Reception Area        | 2.80m x 2.30m   | Carpet flooring, bench seat. Access to balcony, <b>NB</b> : the lift                                                                                                                              |
|                       |                 | access from ground floor to balcony floor exits here                                                                                                                                              |
| Access to Balcony     | 7.83m x 3.22m   | Artificial grass flooring, roofed with timber & Perspex, glass balcony rail overlooking car park.                                                                                                 |
| Hallway               | 2.17m x 1.67m   | Stairs to ground floor. Door leading to:                                                                                                                                                          |
| Accessible Bathroom   | 1.94m x 1.58m   | Lino flooring, w.c. & w.h.b.                                                                                                                                                                      |
| Canteen               | 6.90m x 9.40m   | Lino flooring, panoramic views across the retail park, lift access point, floor & eye level kitchen units, counter space, stainless steel sink, Zanussi built in dishwasher, ample storage space. |