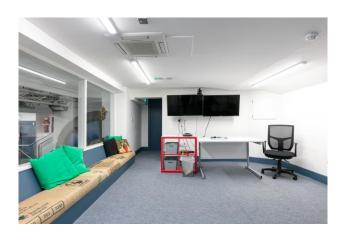

The building provides c.608 sq. m. / 6,544 sq. ft. with bright efficient floor space. The specification is impressive and includes a mix of flooring carpet-covered, artificial grass and timber floors. Easy to use truncated electrical and data points are in every space with air-conditioning throughout. There is a secure key fob access lobby with stairs and lift access. There are shower facilities, ideal for a morning run before work or a cycle to work with nearby bicycle parking facilities.

A must view. To arrange a suitable viewing time, contact the sole letting agents, Kehoe & Assoc., Commercial Quay, Wexford.

| ACCOMMODATION Entrance Hallway    | 1.60m x 1.00m                        | Artificial grass flooring, keypad & fob entrance. Press to exit door through double glass mahogany-stained doors with privacy tinted. Steps rising to                                                                                |
|-----------------------------------|--------------------------------------|--------------------------------------------------------------------------------------------------------------------------------------------------------------------------------------------------------------------------------------|
| First Floor                       |                                      |                                                                                                                                                                                                                                      |
| Spacious Landing                  | $4.00 \text{m} \times 2.00 \text{m}$ | Carpet flooring, double doors to:                                                                                                                                                                                                    |
| Reception Space                   | 3.79 m x  3.35 m                     | Carpet flooring, framed blackboard wall.                                                                                                                                                                                             |
| Open Plan                         | 15.00m x 6.00m                       | Carpet flooring, multiple datacom & electrical points—multiple painted idea walls.                                                                                                                                                   |
| Open Access to The                | 6.00m (max) x                        | Timber flooring, Seating surround with ideas wall and                                                                                                                                                                                |
| Bull Ring                         | 5.40m                                | telecom's wall. The ideal team meeting to 'form and storm'                                                                                                                                                                           |
| DJ Booth                          | 2.40m (max) x                        | Timber flooring, built-in shelf, idea's wall paint. Door to:                                                                                                                                                                         |
|                                   | 2.00m (max)                          |                                                                                                                                                                                                                                      |
| Office 'The Field'                | 4.44m (max) x                        | Artificial grass flooring, countryside pictured walls with                                                                                                                                                                           |
|                                   | 4.38m (max)                          | built-in shelving, datapoints & electrical points (this rooms hosts datacom point)                                                                                                                                                   |
| Entering through double doors to: |                                      |                                                                                                                                                                                                                                      |
| Hallway                           | 3.94m x 1.53m                        | Stairs down to exit space, stairs up to further office space                                                                                                                                                                         |
| Storage Room                      |                                      | 1 / 1                                                                                                                                                                                                                                |
| Open Plan Space                   | 6.00m x 3.50m                        | Carpet flooring. Two steps down to                                                                                                                                                                                                   |
| Open Plan Space                   | 8.20m x 4.54m<br>(max)               | Carpet flooring, blackboard framed wall, electrical point units, fire alarm control panel, air conditioning panel, electrical & data points, door leading to:                                                                        |
| 'The Fort' Office                 | 3.32m x 3.24m                        | Carpet flooring, data & electrical points, built-in floor level storage, idea's wall, supplemented with electric heater.                                                                                                             |
| Ladies Bathrooms                  | 9.00m (max) x<br>3.18m               | Tiled flooring, tiled wall surround, dedicated hand washing space with long trough-style sink & four faucet points, mirror walls, 4 individual w.c., cubicles and a shower stall with glass sliding door and a Bristan power shower. |