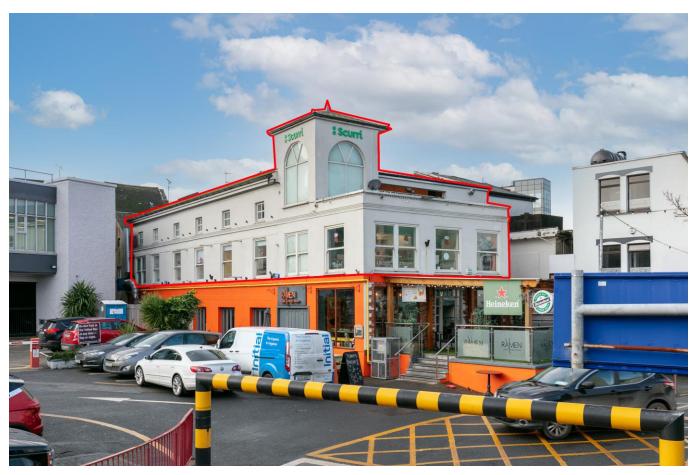

# TO LET

COMMON QUAY STREET OFFICES, C. 608 SQ.M. / 6,544 SQ.FT., WEXFORD

**RENT: €40,000 PER ANNUM PLUS VAT** 

FILE NO. c878.CWM

## **Key Details**

- ❖ Situated in the centre of Wexford town centre on Common Quay St., Wexford, on the N25 / M11 link roads to Dublin, Rosslare and Cork.
- ❖ Providing c. 608 sq.m. / 6,544 sq.ft. of turnkey office space with a vibrant and creative feel.
- Flexible open plan design with multiple meeting rooms and booths.
- ❖ Contact: For further details contact the sole letting agents, Kehoe & Assoc., Commercial Quay, Wexford.

#### **GENERAL DESCRIPTION**

**Eight steps leading to Second Floor** 

Common Quay St. Offices is a three-storey modern office building recently refurbished with open plan areas, meeting rooms and booths. Situated in the centre of Wexford town on Common Quay St., Wexford. Easy access to the M11 motorway to Dublin and Dublin Airport and a short 25 min drive to Rosslare Europort.