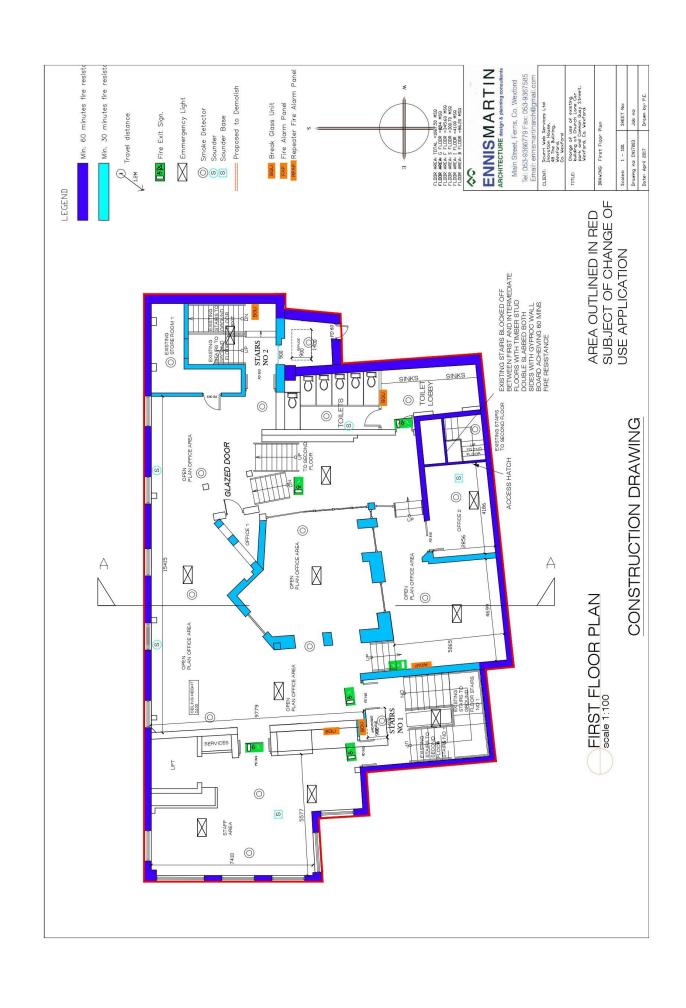

#### **GENERAL DESCRIPTION**

**Eight steps leading to Second Floor** 

Common Quay St. Offices is a three-storey modern office building recently refurbished with open plan areas, meeting rooms and booths. Situated in the centre of Wexford town on Common Quay St., Wexford. Easy access to the M11 motorway to Dublin and Dublin Airport and a short 25 min drive to Rosslare Europort.

The building provides c.608 sq. m. / 6,544 sq. ft. with bright efficient floor space. The specification is impressive and includes a mix of flooring carpet-covered, artificial grass and timber floors. Easy to use truncated electrical and data points are in every space with air-conditioning throughout. There is a secure key fob access lobby with stairs and lift access. There are shower facilities, ideal for a morning run before work or a cycle to work with nearby bicycle parking facilities.

A must view. To arrange a suitable viewing time, contact the sole letting agents, Kehoe & Assoc., Commercial Quay, Wexford.

| ACCOMMODATION Entrance Hallway    | 1.60m x 1.00m                        | Artificial grass flooring, keypad & fob entrance. Press to exit door through double glass mahogany-stained doors with privacy tinted. Steps rising to                                                                                |
|-----------------------------------|--------------------------------------|--------------------------------------------------------------------------------------------------------------------------------------------------------------------------------------------------------------------------------------|
| First Floor                       |                                      |                                                                                                                                                                                                                                      |
| Spacious Landing                  | $4.00 \text{m} \times 2.00 \text{m}$ | Carpet flooring, double doors to:                                                                                                                                                                                                    |
| Reception Space                   | 3.79 m x  3.35 m                     | Carpet flooring, framed blackboard wall.                                                                                                                                                                                             |
| Open Plan                         | 15.00m x 6.00m                       | Carpet flooring, multiple datacom & electrical points—multiple painted idea walls.                                                                                                                                                   |
| Open Access to The                | 6.00m (max) x                        | Timber flooring, Seating surround with ideas wall and                                                                                                                                                                                |
| Bull Ring                         | 5.40m                                | telecom's wall. The ideal team meeting to 'form and storm'                                                                                                                                                                           |
| DJ Booth                          | 2.40m (max) x                        | Timber flooring, built-in shelf, idea's wall paint. Door to:                                                                                                                                                                         |
|                                   | 2.00m (max)                          |                                                                                                                                                                                                                                      |
| Office 'The Field'                | 4.44m (max) x                        | Artificial grass flooring, countryside pictured walls with                                                                                                                                                                           |
|                                   | 4.38m (max)                          | built-in shelving, datapoints & electrical points (this rooms hosts datacom point)                                                                                                                                                   |
| Entering through double doors to: |                                      |                                                                                                                                                                                                                                      |
| Hallway                           | 3.94m x 1.53m                        | Stairs down to exit space, stairs up to further office space                                                                                                                                                                         |
| Storage Room                      |                                      | 1 / 1                                                                                                                                                                                                                                |
| Open Plan Space                   | 6.00m x 3.50m                        | Carpet flooring. Two steps down to                                                                                                                                                                                                   |
| Open Plan Space                   | 8.20m x 4.54m<br>(max)               | Carpet flooring, blackboard framed wall, electrical point units, fire alarm control panel, air conditioning panel, electrical & data points, door leading to:                                                                        |
| 'The Fort' Office                 | 3.32m x 3.24m                        | Carpet flooring, data & electrical points, built-in floor level storage, idea's wall, supplemented with electric heater.                                                                                                             |
| Ladies Bathrooms                  | 9.00m (max) x<br>3.18m               | Tiled flooring, tiled wall surround, dedicated hand washing space with long trough-style sink & four faucet points, mirror walls, 4 individual w.c., cubicles and a shower stall with glass sliding door and a Bristan power shower. |