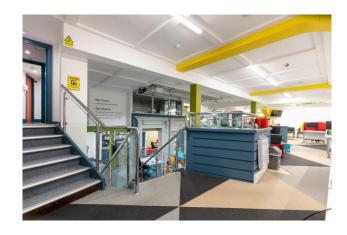

The building provides c.608 sq. m. / 6,544 sq. ft. with bright efficient floor space. The specification is impressive and includes a mix of flooring carpet-covered, artificial grass and timber floors. Easy to use truncated electrical and data points are in every space with air-conditioning throughout. There is a secure key fob access lobby with stairs and lift access. There are shower facilities, ideal for a morning run before work or a cycle to work with nearby bicycle parking facilities.

A must view. To arrange a suitable viewing time, contact the sole letting agents, Kehoe & Assoc., Commercial Quay, Wexford.

| ACCOMMODATION Entrance Hallway    | 1.60m x 1.00m                        | Artificial grass flooring, keypad & fob entrance. Press to exit door through double glass mahogany-stained doors with privacy tinted. Steps rising to                                                                                |
|-----------------------------------|--------------------------------------|--------------------------------------------------------------------------------------------------------------------------------------------------------------------------------------------------------------------------------------|
| First Floor                       |                                      |                                                                                                                                                                                                                                      |
| Spacious Landing                  | $4.00 \text{m} \times 2.00 \text{m}$ | Carpet flooring, double doors to:                                                                                                                                                                                                    |
| Reception Space                   | 3.79 m x  3.35 m                     | Carpet flooring, framed blackboard wall.                                                                                                                                                                                             |
| Open Plan                         | 15.00m x 6.00m                       | Carpet flooring, multiple datacom & electrical points—multiple painted idea walls.                                                                                                                                                   |
| Open Access to The                | 6.00m (max) x                        | Timber flooring, Seating surround with ideas wall and                                                                                                                                                                                |
| Bull Ring                         | 5.40m                                | telecom's wall. The ideal team meeting to 'form and storm'                                                                                                                                                                           |
| DJ Booth                          | 2.40m (max) x                        | Timber flooring, built-in shelf, idea's wall paint. Door to:                                                                                                                                                                         |
|                                   | 2.00m (max)                          |                                                                                                                                                                                                                                      |
| Office 'The Field'                | 4.44m (max) x                        | Artificial grass flooring, countryside pictured walls with                                                                                                                                                                           |
|                                   | 4.38m (max)                          | built-in shelving, datapoints & electrical points (this rooms hosts datacom point)                                                                                                                                                   |
| Entering through double doors to: |                                      |                                                                                                                                                                                                                                      |
| Hallway                           | 3.94m x 1.53m                        | Stairs down to exit space, stairs up to further office space                                                                                                                                                                         |
| Storage Room                      |                                      | 1 / 1                                                                                                                                                                                                                                |
| Open Plan Space                   | 6.00m x 3.50m                        | Carpet flooring. Two steps down to                                                                                                                                                                                                   |
| Open Plan Space                   | 8.20m x 4.54m<br>(max)               | Carpet flooring, blackboard framed wall, electrical point units, fire alarm control panel, air conditioning panel, electrical & data points, door leading to:                                                                        |
| 'The Fort' Office                 | 3.32m x 3.24m                        | Carpet flooring, data & electrical points, built-in floor level storage, idea's wall, supplemented with electric heater.                                                                                                             |
| Ladies Bathrooms                  | 9.00m (max) x<br>3.18m               | Tiled flooring, tiled wall surround, dedicated hand washing space with long trough-style sink & four faucet points, mirror walls, 4 individual w.c., cubicles and a shower stall with glass sliding door and a Bristan power shower. |