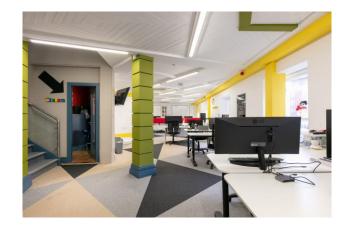

The building provides c.608 sq. m. / 6,544 sq. ft. with bright efficient floor space. The specification is impressive and includes a mix of flooring carpet-covered, artificial grass and timber floors. Easy to use truncated electrical and data points are in every space with air-conditioning throughout. There is a secure key fob access lobby with stairs and lift access. There are shower facilities, ideal for a morning run before work or a cycle to work with nearby bicycle parking facilities.

| L-shaped Office space | 15.00m x 10.00m | Carpet flooring, multiple data & electrical points, multiple painted idea walls, large centre void looking down into The Bull Ring. Through double doors access to further meeting rooms          |
|-----------------------|-----------------|---------------------------------------------------------------------------------------------------------------------------------------------------------------------------------------------------|
| Back Hall             | 4.46m x 2.83m   | Graffiti style art                                                                                                                                                                                |
| 'The Telefón' –       | 1.00m x 1.00m   | Lino flooring, shelf                                                                                                                                                                              |
| Dedicated Call Booth  |                 |                                                                                                                                                                                                   |
| 4 steps down to       |                 |                                                                                                                                                                                                   |
| The Hook (meeting     | 5.90m (max) x   | Steps rising to carpet area, data points, air conditioning unit,                                                                                                                                  |
| Room)                 | 2.18m           | electric wall heater. Access to building comms security & electrical main board.                                                                                                                  |
| Six Steps down to:    |                 |                                                                                                                                                                                                   |
| Gents Bathroom        | 7.70m x 3.90m   | Fully tiled, dedicated shower room with Bristan power                                                                                                                                             |
|                       |                 | shower, 3 urinals, two w.h.b. and w.c. cubicle.                                                                                                                                                   |
| Storage Room          | 3.70m x 3.43m   |                                                                                                                                                                                                   |
| 'War Room'            | 6.30m x 4.10m   | Carpet flooring, painted ideas wall, datacom & electrical                                                                                                                                         |
|                       |                 | points. Dual access double doors and single door leading to Gents Bathroom                                                                                                                        |
| Reception Area        | 2.80m x 2.30m   | Carpet flooring, bench seat. Access to balcony, <b>NB</b> : the lift                                                                                                                              |
|                       |                 | access from ground floor to balcony floor exits here                                                                                                                                              |
| Access to Balcony     | 7.83m x 3.22m   | Artificial grass flooring, roofed with timber & Perspex, glass balcony rail overlooking car park.                                                                                                 |
| Hallway               | 2.17m x 1.67m   | Stairs to ground floor. Door leading to:                                                                                                                                                          |
| Accessible Bathroom   | 1.94m x 1.58m   | Lino flooring, w.c. & w.h.b.                                                                                                                                                                      |
| Canteen               | 6.90m x 9.40m   | Lino flooring, panoramic views across the retail park, lift access point, floor & eye level kitchen units, counter space, stainless steel sink, Zanussi built in dishwasher, ample storage space. |