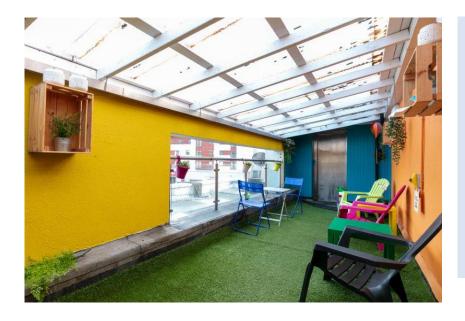

| L-shaped Office space | 15.00m x 10.00m | Carpet flooring, multiple data & electrical points, multiple painted idea walls, large centre void looking down into The Bull Ring. Through double doors access to further meeting rooms          |
|-----------------------|-----------------|---------------------------------------------------------------------------------------------------------------------------------------------------------------------------------------------------|
| Back Hall             | 4.46m x 2.83m   | Graffiti style art                                                                                                                                                                                |
| 'The Telefón' –       | 1.00m x 1.00m   | Lino flooring, shelf                                                                                                                                                                              |
| Dedicated Call Booth  |                 |                                                                                                                                                                                                   |
| 4 steps down to       |                 |                                                                                                                                                                                                   |
| The Hook (meeting     | 5.90m (max) x   | Steps rising to carpet area, data points, air conditioning unit,                                                                                                                                  |
| Room)                 | 2.18m           | electric wall heater. Access to building comms security & electrical main board.                                                                                                                  |
| Six Steps down to:    |                 |                                                                                                                                                                                                   |
| Gents Bathroom        | 7.70m x 3.90m   | Fully tiled, dedicated shower room with Bristan power                                                                                                                                             |
|                       |                 | shower, 3 urinals, two w.h.b. and w.c. cubicle.                                                                                                                                                   |
| Storage Room          | 3.70m x 3.43m   |                                                                                                                                                                                                   |
| 'War Room'            | 6.30m x 4.10m   | Carpet flooring, painted ideas wall, datacom & electrical                                                                                                                                         |
|                       |                 | points. Dual access double doors and single door leading to Gents Bathroom                                                                                                                        |
| Reception Area        | 2.80m x 2.30m   | Carpet flooring, bench seat. Access to balcony, <b>NB</b> : the lift                                                                                                                              |
|                       |                 | access from ground floor to balcony floor exits here                                                                                                                                              |
| Access to Balcony     | 7.83m x 3.22m   | Artificial grass flooring, roofed with timber & Perspex, glass balcony rail overlooking car park.                                                                                                 |
| Hallway               | 2.17m x 1.67m   | Stairs to ground floor. Door leading to:                                                                                                                                                          |
| Accessible Bathroom   | 1.94m x 1.58m   | Lino flooring, w.c. & w.h.b.                                                                                                                                                                      |
| Canteen               | 6.90m x 9.40m   | Lino flooring, panoramic views across the retail park, lift access point, floor & eye level kitchen units, counter space, stainless steel sink, Zanussi built in dishwasher, ample storage space. |