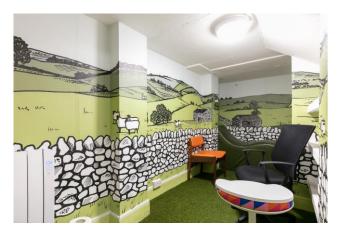

| L-shaped Office space | 15.00m x 10.00m | Carpet flooring, multiple data & electrical points, multiple painted idea walls, large centre void looking down into The Bull Ring. Through double doors access to further meeting rooms          |
|-----------------------|-----------------|---------------------------------------------------------------------------------------------------------------------------------------------------------------------------------------------------|
| Back Hall             | 4.46m x 2.83m   | Graffiti style art                                                                                                                                                                                |
| 'The Telefón' –       | 1.00m x 1.00m   | Lino flooring, shelf                                                                                                                                                                              |
| Dedicated Call Booth  |                 |                                                                                                                                                                                                   |
| 4 steps down to       |                 |                                                                                                                                                                                                   |
| The Hook (meeting     | 5.90m (max) x   | Steps rising to carpet area, data points, air conditioning unit,                                                                                                                                  |
| Room)                 | 2.18m           | electric wall heater. Access to building comms security & electrical main board.                                                                                                                  |
| Six Steps down to:    |                 |                                                                                                                                                                                                   |
| Gents Bathroom        | 7.70m x 3.90m   | Fully tiled, dedicated shower room with Bristan power                                                                                                                                             |
|                       |                 | shower, 3 urinals, two w.h.b. and w.c. cubicle.                                                                                                                                                   |
| Storage Room          | 3.70m x 3.43m   |                                                                                                                                                                                                   |
| 'War Room'            | 6.30m x 4.10m   | Carpet flooring, painted ideas wall, datacom & electrical                                                                                                                                         |
|                       |                 | points. Dual access double doors and single door leading to Gents Bathroom                                                                                                                        |
| Reception Area        | 2.80m x 2.30m   | Carpet flooring, bench seat. Access to balcony, <b>NB</b> : the lift                                                                                                                              |
|                       |                 | access from ground floor to balcony floor exits here                                                                                                                                              |
| Access to Balcony     | 7.83m x 3.22m   | Artificial grass flooring, roofed with timber & Perspex, glass balcony rail overlooking car park.                                                                                                 |
| Hallway               | 2.17m x 1.67m   | Stairs to ground floor. Door leading to:                                                                                                                                                          |
| Accessible Bathroom   | 1.94m x 1.58m   | Lino flooring, w.c. & w.h.b.                                                                                                                                                                      |
| Canteen               | 6.90m x 9.40m   | Lino flooring, panoramic views across the retail park, lift access point, floor & eye level kitchen units, counter space, stainless steel sink, Zanussi built in dishwasher, ample storage space. |