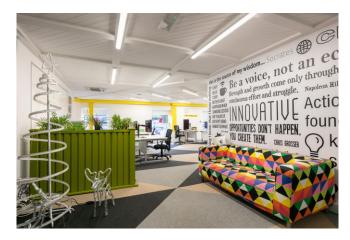

The building provides c.608 sq. m. / 6,544 sq. ft. with bright efficient floor space. The specification is impressive and includes a mix of flooring carpet-covered, artificial grass and timber floors. Easy to use truncated electrical and data points are in every space with air-conditioning throughout. There is a secure key fob access lobby with stairs and lift access. There are shower facilities, ideal for a morning run before work or a cycle to work with nearby bicycle parking facilities.

A must view. To arrange a suitable viewing time, contact the sole letting agents, Kehoe & Assoc., Commercial Quay, Wexford.

| ACCOMMODATION Entrance Hallway      | 1.60m x 1.00m                | Artificial grass flooring, keypad & fob entrance. Press to exit door through double glass mahogany-stained doors with privacy tinted. Steps rising to                                                                                |  |
|-------------------------------------|------------------------------|--------------------------------------------------------------------------------------------------------------------------------------------------------------------------------------------------------------------------------------|--|
| First Floor                         |                              |                                                                                                                                                                                                                                      |  |
| Spacious Landing                    | 4.00m x 2.00m                | Carpet flooring, double doors to:                                                                                                                                                                                                    |  |
| Reception Space                     | 3.79m x 3.35m                | Carpet flooring, framed blackboard wall.                                                                                                                                                                                             |  |
| Open Plan                           | 15.00m x 6.00m               | Carpet flooring, multiple datacom & electrical points—multiple painted idea walls.                                                                                                                                                   |  |
| Open Access to The                  | 6.00m (max) x                | Timber flooring, Seating surround with ideas wall and                                                                                                                                                                                |  |
| Bull Ring                           | 5.40m                        | telecom's wall. The ideal team meeting to 'form and storm'                                                                                                                                                                           |  |
| DJ Booth                            | 2.40m (max) x<br>2.00m (max) | Timber flooring, built-in shelf, idea's wall paint. Door to:                                                                                                                                                                         |  |
| Office 'The Field'                  | 4.44m (max) x                | Artificial grass flooring, countryside pictured walls with                                                                                                                                                                           |  |
|                                     | 4.38m (max)                  | built-in shelving, datapoints & electrical points (this rooms hosts datacom point)                                                                                                                                                   |  |
| Entering through double doors to:   |                              |                                                                                                                                                                                                                                      |  |
| Hallway<br>Storage Room             | 3.94m x 1.53m                | Stairs down to exit space, stairs up to further office space                                                                                                                                                                         |  |
| Open Plan Space                     | 6.00m x 3.50m                | Carpet flooring. Two steps down to                                                                                                                                                                                                   |  |
| Open Plan Space                     | 8.20m x 4.54m<br>(max)       | Carpet flooring, blackboard framed wall, electrical point units, fire alarm control panel, air conditioning panel, electrical & data points, door leading to:                                                                        |  |
| 'The Fort' Office                   | 3.32m x 3.24m                | Carpet flooring, data & electrical points, built-in floor level storage, idea's wall, supplemented with electric heater.                                                                                                             |  |
| Ladies Bathrooms                    | 9.00m (max) x<br>3.18m       | Tiled flooring, tiled wall surround, dedicated hand washing space with long trough-style sink & four faucet points, mirror walls, 4 individual w.c., cubicles and a shower stall with glass sliding door and a Bristan power shower. |  |
| Eight steps leading to Second Floor |                              |                                                                                                                                                                                                                                      |  |

| L-shaped Office space | 15.00m x 10.00m | Carpet flooring, multiple data & electrical points, multiple painted idea walls, large centre void looking down into The Bull Ring. Through double doors access to further meeting rooms          |
|-----------------------|-----------------|---------------------------------------------------------------------------------------------------------------------------------------------------------------------------------------------------|
| Back Hall             | 4.46m x 2.83m   | Graffiti style art                                                                                                                                                                                |
| 'The Telefón' –       | 1.00m x 1.00m   | Lino flooring, shelf                                                                                                                                                                              |
| Dedicated Call Booth  |                 |                                                                                                                                                                                                   |
| 4 steps down to       |                 |                                                                                                                                                                                                   |
| The Hook (meeting     | 5.90m (max) x   | Steps rising to carpet area, data points, air conditioning unit,                                                                                                                                  |
| Room)                 | 2.18m           | electric wall heater. Access to building comms security & electrical main board.                                                                                                                  |
| Six Steps down to:    |                 |                                                                                                                                                                                                   |
| Gents Bathroom        | 7.70m x 3.90m   | Fully tiled, dedicated shower room with Bristan power                                                                                                                                             |
|                       |                 | shower, 3 urinals, two w.h.b. and w.c. cubicle.                                                                                                                                                   |
| Storage Room          | 3.70m x 3.43m   |                                                                                                                                                                                                   |
| 'War Room'            | 6.30m x 4.10m   | Carpet flooring, painted ideas wall, datacom & electrical                                                                                                                                         |
|                       |                 | points. Dual access double doors and single door leading to Gents Bathroom                                                                                                                        |
| Reception Area        | 2.80m x 2.30m   | Carpet flooring, bench seat. Access to balcony, <b>NB</b> : the lift                                                                                                                              |
|                       |                 | access from ground floor to balcony floor exits here                                                                                                                                              |
| Access to Balcony     | 7.83m x 3.22m   | Artificial grass flooring, roofed with timber & Perspex, glass balcony rail overlooking car park.                                                                                                 |
| Hallway               | 2.17m x 1.67m   | Stairs to ground floor. Door leading to:                                                                                                                                                          |
| Accessible Bathroom   | 1.94m x 1.58m   | Lino flooring, w.c. & w.h.b.                                                                                                                                                                      |
| Canteen               | 6.90m x 9.40m   | Lino flooring, panoramic views across the retail park, lift access point, floor & eye level kitchen units, counter space, stainless steel sink, Zanussi built in dishwasher, ample storage space. |