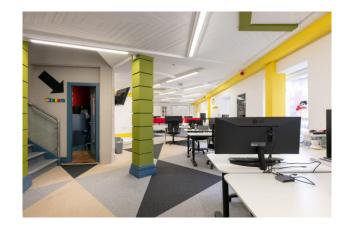

### **Key Details**

- ❖ Situated in the centre of Wexford town centre on Common Quay St., Wexford, on the N25 / M11 link roads to Dublin, Rosslare and Cork.
- ❖ Providing c. 608 sq.m. / 6,544 sq.ft. of turnkey office space with a vibrant and creative feel.
- ❖ Available to occupy mid-2022
- Flexible open plan design with multiple meeting rooms and booths.
- ❖ Contact: For further details contact the sole letting agents, Kehoe & Assoc., Commercial Quay, Wexford.

The building provides c.608 sq. m. / 6,544 sq. ft. with bright efficient floor space. The specification is impressive and includes a mix of flooring carpet-covered, artificial grass and timber floors. Easy to use truncated electrical and data points are in every space with air-conditioning throughout. There is a secure key fob access lobby with stairs and lift access. There are shower facilities, ideal for a morning run before work or a cycle to work with nearby bicycle parking facilities.

| L-shaped Office space | 15.00m x 10.00m | Carpet flooring, multiple data & electrical points, multiple painted idea walls, large centre void looking down into The Bull Ring. Through double doors access to further meeting rooms          |
|-----------------------|-----------------|---------------------------------------------------------------------------------------------------------------------------------------------------------------------------------------------------|
| Back Hall             | 4.46m x 2.83m   | Graffiti style art                                                                                                                                                                                |
| 'The Telefón' –       | 1.00m x 1.00m   | Lino flooring, shelf                                                                                                                                                                              |
| Dedicated Call Booth  |                 |                                                                                                                                                                                                   |
| 4 steps down to       |                 |                                                                                                                                                                                                   |
| The Hook (meeting     | 5.90m (max) x   | Steps rising to carpet area, data points, air conditioning unit,                                                                                                                                  |
| Room)                 | 2.18m           | electric wall heater. Access to building comms security & electrical main board.                                                                                                                  |
| Six Steps down to:    |                 |                                                                                                                                                                                                   |
| Gents Bathroom        | 7.70m x 3.90m   | Fully tiled, dedicated shower room with Bristan power                                                                                                                                             |
|                       |                 | shower, 3 urinals, two w.h.b. and w.c. cubicle.                                                                                                                                                   |
| Storage Room          | 3.70m x 3.43m   |                                                                                                                                                                                                   |
| 'War Room'            | 6.30m x 4.10m   | Carpet flooring, painted ideas wall, datacom & electrical                                                                                                                                         |
|                       |                 | points. Dual access double doors and single door leading to Gents Bathroom                                                                                                                        |
| Reception Area        | 2.80m x 2.30m   | Carpet flooring, bench seat. Access to balcony, <b>NB</b> : the lift                                                                                                                              |
|                       |                 | access from ground floor to balcony floor exits here                                                                                                                                              |
| Access to Balcony     | 7.83m x 3.22m   | Artificial grass flooring, roofed with timber & Perspex, glass balcony rail overlooking car park.                                                                                                 |
| Hallway               | 2.17m x 1.67m   | Stairs to ground floor. Door leading to:                                                                                                                                                          |
| Accessible Bathroom   | 1.94m x 1.58m   | Lino flooring, w.c. & w.h.b.                                                                                                                                                                      |
| Canteen               | 6.90m x 9.40m   | Lino flooring, panoramic views across the retail park, lift access point, floor & eye level kitchen units, counter space, stainless steel sink, Zanussi built in dishwasher, ample storage space. |