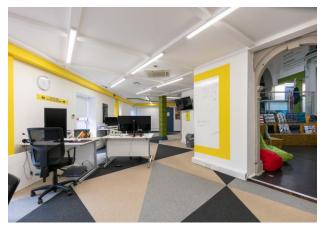

The building provides c.608 sq. m. / 6,544 sq. ft. with bright efficient floor space. The specification is impressive and includes a mix of flooring carpet-covered, artificial grass and timber floors. Easy to use truncated electrical and data points are in every space with air-conditioning throughout. There is a secure key fob access lobby with stairs and lift access. There are shower facilities, ideal for a morning run before work or a cycle to work with nearby bicycle parking facilities.

A must view. To arrange a suitable viewing time, contact the sole letting agents, Kehoe & Assoc., Commercial Quay, Wexford.

| ACCOMMODATION Entrance Hallway      | 1.60m x 1.00m                | Artificial grass flooring, keypad & fob entrance. Press to exit door through double glass mahogany-stained doors with privacy tinted. Steps rising to                                                                                |  |
|-------------------------------------|------------------------------|--------------------------------------------------------------------------------------------------------------------------------------------------------------------------------------------------------------------------------------|--|
| First Floor                         |                              |                                                                                                                                                                                                                                      |  |
| Spacious Landing                    | 4.00m x 2.00m                | Carpet flooring, double doors to:                                                                                                                                                                                                    |  |
| Reception Space                     | 3.79m x 3.35m                | Carpet flooring, framed blackboard wall.                                                                                                                                                                                             |  |
| Open Plan                           | 15.00m x 6.00m               | Carpet flooring, multiple datacom & electrical points—multiple painted idea walls.                                                                                                                                                   |  |
| Open Access to The                  | 6.00m (max) x                | Timber flooring, Seating surround with ideas wall and                                                                                                                                                                                |  |
| Bull Ring                           | 5.40m                        | telecom's wall. The ideal team meeting to 'form and storm'                                                                                                                                                                           |  |
| DJ Booth                            | 2.40m (max) x<br>2.00m (max) | Timber flooring, built-in shelf, idea's wall paint. Door to:                                                                                                                                                                         |  |
| Office 'The Field'                  | 4.44m (max) x                | Artificial grass flooring, countryside pictured walls with                                                                                                                                                                           |  |
|                                     | 4.38m (max)                  | built-in shelving, datapoints & electrical points (this rooms hosts datacom point)                                                                                                                                                   |  |
| Entering through double doors to:   |                              |                                                                                                                                                                                                                                      |  |
| Hallway<br>Storage Room             | 3.94m x 1.53m                | Stairs down to exit space, stairs up to further office space                                                                                                                                                                         |  |
| Open Plan Space                     | 6.00m x 3.50m                | Carpet flooring. Two steps down to                                                                                                                                                                                                   |  |
| Open Plan Space                     | 8.20m x 4.54m<br>(max)       | Carpet flooring, blackboard framed wall, electrical point units, fire alarm control panel, air conditioning panel, electrical & data points, door leading to:                                                                        |  |
| 'The Fort' Office                   | 3.32m x 3.24m                | Carpet flooring, data & electrical points, built-in floor level storage, idea's wall, supplemented with electric heater.                                                                                                             |  |
| Ladies Bathrooms                    | 9.00m (max) x<br>3.18m       | Tiled flooring, tiled wall surround, dedicated hand washing space with long trough-style sink & four faucet points, mirror walls, 4 individual w.c., cubicles and a shower stall with glass sliding door and a Bristan power shower. |  |
| Eight steps leading to Second Floor |                              |                                                                                                                                                                                                                                      |  |

| L-shaped Office space | 15.00m x 10.00m | Carpet flooring, multiple data & electrical points, multiple painted idea walls, large centre void looking down into The Bull Ring. Through double doors access to further meeting rooms          |
|-----------------------|-----------------|---------------------------------------------------------------------------------------------------------------------------------------------------------------------------------------------------|
| Back Hall             | 4.46m x 2.83m   | Graffiti style art                                                                                                                                                                                |
| 'The Telefón' –       | 1.00m x 1.00m   | Lino flooring, shelf                                                                                                                                                                              |
| Dedicated Call Booth  |                 |                                                                                                                                                                                                   |
| 4 steps down to       |                 |                                                                                                                                                                                                   |
| The Hook (meeting     | 5.90m (max) x   | Steps rising to carpet area, data points, air conditioning unit,                                                                                                                                  |
| Room)                 | 2.18m           | electric wall heater. Access to building comms security & electrical main board.                                                                                                                  |
| Six Steps down to:    |                 |                                                                                                                                                                                                   |
| Gents Bathroom        | 7.70m x 3.90m   | Fully tiled, dedicated shower room with Bristan power                                                                                                                                             |
|                       |                 | shower, 3 urinals, two w.h.b. and w.c. cubicle.                                                                                                                                                   |
| Storage Room          | 3.70m x 3.43m   |                                                                                                                                                                                                   |
| 'War Room'            | 6.30m x 4.10m   | Carpet flooring, painted ideas wall, datacom & electrical                                                                                                                                         |
|                       |                 | points. Dual access double doors and single door leading to Gents Bathroom                                                                                                                        |
| Reception Area        | 2.80m x 2.30m   | Carpet flooring, bench seat. Access to balcony, <b>NB</b> : the lift                                                                                                                              |
|                       |                 | access from ground floor to balcony floor exits here                                                                                                                                              |
| Access to Balcony     | 7.83m x 3.22m   | Artificial grass flooring, roofed with timber & Perspex, glass balcony rail overlooking car park.                                                                                                 |
| Hallway               | 2.17m x 1.67m   | Stairs to ground floor. Door leading to:                                                                                                                                                          |
| Accessible Bathroom   | 1.94m x 1.58m   | Lino flooring, w.c. & w.h.b.                                                                                                                                                                      |
| Canteen               | 6.90m x 9.40m   | Lino flooring, panoramic views across the retail park, lift access point, floor & eye level kitchen units, counter space, stainless steel sink, Zanussi built in dishwasher, ample storage space. |