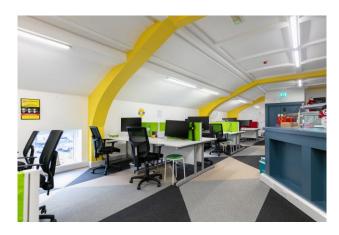

### **Key Details**

- ❖ Situated in the centre of Wexford town centre on Common Quay St., Wexford, on the N25 / M11 link roads to Dublin, Rosslare and Cork.
- ❖ Providing c. 608 sq.m. / 6,544 sq.ft. of turnkey office space with a vibrant and creative feel.
- ❖ Available to occupy mid-2022
- Flexible open plan design with multiple meeting rooms and booths.
- ❖ Contact: For further details contact the sole letting agents, Kehoe & Assoc., Commercial Quay, Wexford.

The building provides c.608 sq. m. / 6,544 sq. ft. with bright efficient floor space. The specification is impressive and includes a mix of flooring carpet-covered, artificial grass and timber floors. Easy to use truncated electrical and data points are in every space with air-conditioning throughout. There is a secure key fob access lobby with stairs and lift access. There are shower facilities, ideal for a morning run before work or a cycle to work with nearby bicycle parking facilities.

| L-shaped Office space | 15.00m x 10.00m | Carpet flooring, multiple data & electrical points, multiple painted idea walls, large centre void looking down into The Bull Ring. Through double doors access to further meeting rooms          |
|-----------------------|-----------------|---------------------------------------------------------------------------------------------------------------------------------------------------------------------------------------------------|
| Back Hall             | 4.46m x 2.83m   | Graffiti style art                                                                                                                                                                                |
| 'The Telefón' –       | 1.00m x 1.00m   | Lino flooring, shelf                                                                                                                                                                              |
| Dedicated Call Booth  |                 |                                                                                                                                                                                                   |
| 4 steps down to       |                 |                                                                                                                                                                                                   |
| The Hook (meeting     | 5.90m (max) x   | Steps rising to carpet area, data points, air conditioning unit,                                                                                                                                  |
| Room)                 | 2.18m           | electric wall heater. Access to building comms security & electrical main board.                                                                                                                  |
| Six Steps down to:    |                 |                                                                                                                                                                                                   |
| Gents Bathroom        | 7.70m x 3.90m   | Fully tiled, dedicated shower room with Bristan power                                                                                                                                             |
|                       |                 | shower, 3 urinals, two w.h.b. and w.c. cubicle.                                                                                                                                                   |
| Storage Room          | 3.70m x 3.43m   |                                                                                                                                                                                                   |
| 'War Room'            | 6.30m x 4.10m   | Carpet flooring, painted ideas wall, datacom & electrical                                                                                                                                         |
|                       |                 | points. Dual access double doors and single door leading to Gents Bathroom                                                                                                                        |
| Reception Area        | 2.80m x 2.30m   | Carpet flooring, bench seat. Access to balcony, <b>NB</b> : the lift                                                                                                                              |
|                       |                 | access from ground floor to balcony floor exits here                                                                                                                                              |
| Access to Balcony     | 7.83m x 3.22m   | Artificial grass flooring, roofed with timber & Perspex, glass balcony rail overlooking car park.                                                                                                 |
| Hallway               | 2.17m x 1.67m   | Stairs to ground floor. Door leading to:                                                                                                                                                          |
| Accessible Bathroom   | 1.94m x 1.58m   | Lino flooring, w.c. & w.h.b.                                                                                                                                                                      |
| Canteen               | 6.90m x 9.40m   | Lino flooring, panoramic views across the retail park, lift access point, floor & eye level kitchen units, counter space, stainless steel sink, Zanussi built in dishwasher, ample storage space. |