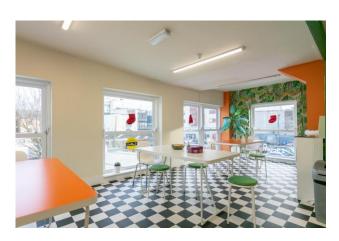

| L-shaped Office space | 15.00m x 10.00m | Carpet flooring, multiple data & electrical points, multiple painted idea walls, large centre void looking down into The Bull Ring. Through double doors access to further meeting rooms          |
|-----------------------|-----------------|---------------------------------------------------------------------------------------------------------------------------------------------------------------------------------------------------|
| Back Hall             | 4.46m x 2.83m   | Graffiti style art                                                                                                                                                                                |
| 'The Telefón' –       | 1.00m x 1.00m   | Lino flooring, shelf                                                                                                                                                                              |
| Dedicated Call Booth  |                 |                                                                                                                                                                                                   |
| 4 steps down to       |                 |                                                                                                                                                                                                   |
| The Hook (meeting     | 5.90m (max) x   | Steps rising to carpet area, data points, air conditioning unit,                                                                                                                                  |
| Room)                 | 2.18m           | electric wall heater. Access to building comms security & electrical main board.                                                                                                                  |
| Six Steps down to:    |                 |                                                                                                                                                                                                   |
| Gents Bathroom        | 7.70m x 3.90m   | Fully tiled, dedicated shower room with Bristan power                                                                                                                                             |
|                       |                 | shower, 3 urinals, two w.h.b. and w.c. cubicle.                                                                                                                                                   |
| Storage Room          | 3.70m x 3.43m   |                                                                                                                                                                                                   |
| 'War Room'            | 6.30m x 4.10m   | Carpet flooring, painted ideas wall, datacom & electrical                                                                                                                                         |
|                       |                 | points. Dual access double doors and single door leading to Gents Bathroom                                                                                                                        |
| Reception Area        | 2.80m x 2.30m   | Carpet flooring, bench seat. Access to balcony, <b>NB</b> : the lift                                                                                                                              |
|                       |                 | access from ground floor to balcony floor exits here                                                                                                                                              |
| Access to Balcony     | 7.83m x 3.22m   | Artificial grass flooring, roofed with timber & Perspex, glass balcony rail overlooking car park.                                                                                                 |
| Hallway               | 2.17m x 1.67m   | Stairs to ground floor. Door leading to:                                                                                                                                                          |
| Accessible Bathroom   | 1.94m x 1.58m   | Lino flooring, w.c. & w.h.b.                                                                                                                                                                      |
| Canteen               | 6.90m x 9.40m   | Lino flooring, panoramic views across the retail park, lift access point, floor & eye level kitchen units, counter space, stainless steel sink, Zanussi built in dishwasher, ample storage space. |