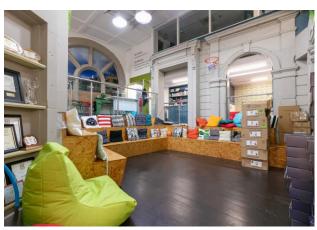

### **Key Details**

- ❖ Situated in the centre of Wexford town centre on Common Quay St., Wexford, on the N25 / M11 link roads to Dublin, Rosslare and Cork.
- ❖ Providing c. 608 sq.m. / 6,544 sq.ft. of turnkey office space with a vibrant and creative feel.
- ❖ Available to occupy mid-2022
- Flexible open plan design with multiple meeting rooms and booths.
- ❖ Contact: For further details contact the sole letting agents, Kehoe & Assoc., Commercial Quay, Wexford.

#### **GENERAL DESCRIPTION**

Common Quay St. Offices is a three-storey modern office building recently refurbished with open plan areas, meeting rooms, meeting booths and available to occupy this Spring. Situated in the centre of Wexford town on Common Quay St., Wexford. Easy access to the M11 motorway to Dublin and Dublin Airport and a short 25 min drive to Rosslare Europort.

The building provides c.608 sq. m. / 6,544 sq. ft. with bright efficient floor space. The specification is impressive and includes a mix of flooring carpet-covered, artificial grass and timber floors. Easy to use truncated electrical and data points are in every space with air-conditioning throughout. There is a secure key fob access lobby with stairs and lift access. There are shower facilities, ideal for a morning run before work or a cycle to work with nearby bicycle parking facilities.