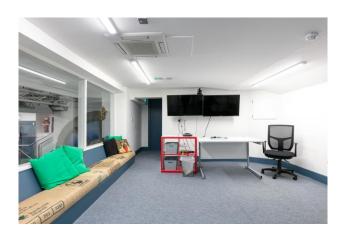

### **Key Details**

- ❖ Situated in the centre of Wexford town centre on Common Quay St., Wexford, on the N25 / M11 link roads to Dublin, Rosslare and Cork.
- ❖ Providing c. 608 sq.m. / 6,544 sq.ft. of turnkey office space with a vibrant and creative feel.
- ❖ Available to occupy mid-2022
- Flexible open plan design with multiple meeting rooms and booths.
- ❖ Contact: For further details contact the sole letting agents, Kehoe & Assoc., Commercial Quay, Wexford.

The building provides c.608 sq. m. / 6,544 sq. ft. with bright efficient floor space. The specification is impressive and includes a mix of flooring carpet-covered, artificial grass and timber floors. Easy to use truncated electrical and data points are in every space with air-conditioning throughout. There is a secure key fob access lobby with stairs and lift access. There are shower facilities, ideal for a morning run before work or a cycle to work with nearby bicycle parking facilities.

A must view. To arrange a suitable viewing time, contact the sole letting agents, Kehoe & Assoc., Commercial Quay, Wexford.

| ACCOMMODATION Entrance Hallway      | 1.60m x 1.00m                | Artificial grass flooring, keypad & fob entrance. Press to exit door through double glass mahogany-stained doors with privacy tinted. Steps rising to                                                                                |  |
|-------------------------------------|------------------------------|--------------------------------------------------------------------------------------------------------------------------------------------------------------------------------------------------------------------------------------|--|
| First Floor                         |                              |                                                                                                                                                                                                                                      |  |
| Spacious Landing                    | 4.00m x 2.00m                | Carpet flooring, double doors to:                                                                                                                                                                                                    |  |
| Reception Space                     | 3.79m x 3.35m                | Carpet flooring, framed blackboard wall.                                                                                                                                                                                             |  |
| Open Plan                           | 15.00m x 6.00m               | Carpet flooring, multiple datacom & electrical points—multiple painted idea walls.                                                                                                                                                   |  |
| Open Access to The                  | 6.00m (max) x                | Timber flooring, Seating surround with ideas wall and                                                                                                                                                                                |  |
| Bull Ring                           | 5.40m                        | telecom's wall. The ideal team meeting to 'form and storm'                                                                                                                                                                           |  |
| DJ Booth                            | 2.40m (max) x<br>2.00m (max) | Timber flooring, built-in shelf, idea's wall paint. Door to:                                                                                                                                                                         |  |
| Office 'The Field'                  | 4.44m (max) x                | Artificial grass flooring, countryside pictured walls with                                                                                                                                                                           |  |
|                                     | 4.38m (max)                  | built-in shelving, datapoints & electrical points (this rooms hosts datacom point)                                                                                                                                                   |  |
| Entering through double doors to:   |                              |                                                                                                                                                                                                                                      |  |
| Hallway<br>Storage Room             | 3.94m x 1.53m                | Stairs down to exit space, stairs up to further office space                                                                                                                                                                         |  |
| Open Plan Space                     | 6.00m x 3.50m                | Carpet flooring. Two steps down to                                                                                                                                                                                                   |  |
| Open Plan Space                     | 8.20m x 4.54m<br>(max)       | Carpet flooring, blackboard framed wall, electrical point units, fire alarm control panel, air conditioning panel, electrical & data points, door leading to:                                                                        |  |
| 'The Fort' Office                   | 3.32m x 3.24m                | Carpet flooring, data & electrical points, built-in floor level storage, idea's wall, supplemented with electric heater.                                                                                                             |  |
| Ladies Bathrooms                    | 9.00m (max) x<br>3.18m       | Tiled flooring, tiled wall surround, dedicated hand washing space with long trough-style sink & four faucet points, mirror walls, 4 individual w.c., cubicles and a shower stall with glass sliding door and a Bristan power shower. |  |
| Eight steps leading to Second Floor |                              |                                                                                                                                                                                                                                      |  |