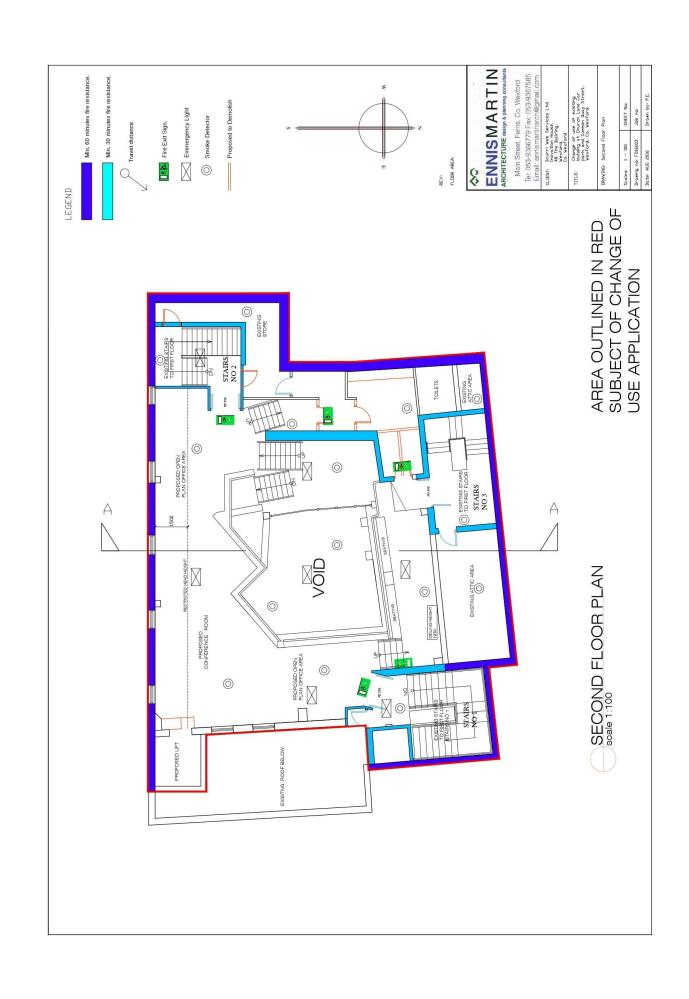

A must view. To arrange a suitable viewing time, contact the sole letting agents, Kehoe & Assoc., Commercial Quay, Wexford.

| ACCOMMODATION Entrance Hallway      | 1.60m x 1.00m                | Artificial grass flooring, keypad & fob entrance. Press to exit door through double glass mahogany-stained doors with privacy tinted. Steps rising to                                                                                |  |
|-------------------------------------|------------------------------|--------------------------------------------------------------------------------------------------------------------------------------------------------------------------------------------------------------------------------------|--|
| First Floor                         |                              |                                                                                                                                                                                                                                      |  |
| Spacious Landing                    | 4.00m x 2.00m                | Carpet flooring, double doors to:                                                                                                                                                                                                    |  |
| Reception Space                     | 3.79m x 3.35m                | Carpet flooring, framed blackboard wall.                                                                                                                                                                                             |  |
| Open Plan                           | 15.00m x 6.00m               | Carpet flooring, multiple datacom & electrical points—multiple painted idea walls.                                                                                                                                                   |  |
| Open Access to The                  | 6.00m (max) x                | Timber flooring, Seating surround with ideas wall and                                                                                                                                                                                |  |
| Bull Ring                           | 5.40m                        | telecom's wall. The ideal team meeting to 'form and storm'                                                                                                                                                                           |  |
| DJ Booth                            | 2.40m (max) x<br>2.00m (max) | Timber flooring, built-in shelf, idea's wall paint. Door to:                                                                                                                                                                         |  |
| Office 'The Field'                  | 4.44m (max) x                | Artificial grass flooring, countryside pictured walls with                                                                                                                                                                           |  |
|                                     | 4.38m (max)                  | built-in shelving, datapoints & electrical points (this rooms hosts datacom point)                                                                                                                                                   |  |
| Entering through double doors to:   |                              |                                                                                                                                                                                                                                      |  |
| Hallway<br>Storage Room             | 3.94m x 1.53m                | Stairs down to exit space, stairs up to further office space                                                                                                                                                                         |  |
| Open Plan Space                     | 6.00m x 3.50m                | Carpet flooring. Two steps down to                                                                                                                                                                                                   |  |
| Open Plan Space                     | 8.20m x 4.54m<br>(max)       | Carpet flooring, blackboard framed wall, electrical point units, fire alarm control panel, air conditioning panel, electrical & data points, door leading to:                                                                        |  |
| 'The Fort' Office                   | 3.32m x 3.24m                | Carpet flooring, data & electrical points, built-in floor level storage, idea's wall, supplemented with electric heater.                                                                                                             |  |
| Ladies Bathrooms                    | 9.00m (max) x<br>3.18m       | Tiled flooring, tiled wall surround, dedicated hand washing space with long trough-style sink & four faucet points, mirror walls, 4 individual w.c., cubicles and a shower stall with glass sliding door and a Bristan power shower. |  |
| Eight steps leading to Second Floor |                              |                                                                                                                                                                                                                                      |  |

| L-shaped Office space | 15.00m x 10.00m | Carpet flooring, multiple data & electrical points, multiple painted idea walls, large centre void looking down into The Bull Ring. Through double doors access to further meeting rooms          |
|-----------------------|-----------------|---------------------------------------------------------------------------------------------------------------------------------------------------------------------------------------------------|
| Back Hall             | 4.46m x 2.83m   | Graffiti style art                                                                                                                                                                                |
| 'The Telefón' –       | 1.00m x 1.00m   | Lino flooring, shelf                                                                                                                                                                              |
| Dedicated Call Booth  |                 |                                                                                                                                                                                                   |
| 4 steps down to       |                 |                                                                                                                                                                                                   |
| The Hook (meeting     | 5.90m (max) x   | Steps rising to carpet area, data points, air conditioning unit,                                                                                                                                  |
| Room)                 | 2.18m           | electric wall heater. Access to building comms security & electrical main board.                                                                                                                  |
| Six Steps down to:    |                 |                                                                                                                                                                                                   |
| Gents Bathroom        | 7.70m x 3.90m   | Fully tiled, dedicated shower room with Bristan power                                                                                                                                             |
|                       |                 | shower, 3 urinals, two w.h.b. and w.c. cubicle.                                                                                                                                                   |
| Storage Room          | 3.70m x 3.43m   |                                                                                                                                                                                                   |
| 'War Room'            | 6.30m x 4.10m   | Carpet flooring, painted ideas wall, datacom & electrical                                                                                                                                         |
|                       |                 | points. Dual access double doors and single door leading to Gents Bathroom                                                                                                                        |
| Reception Area        | 2.80m x 2.30m   | Carpet flooring, bench seat. Access to balcony, <b>NB</b> : the lift                                                                                                                              |
|                       |                 | access from ground floor to balcony floor exits here                                                                                                                                              |
| Access to Balcony     | 7.83m x 3.22m   | Artificial grass flooring, roofed with timber & Perspex, glass balcony rail overlooking car park.                                                                                                 |
| Hallway               | 2.17m x 1.67m   | Stairs to ground floor. Door leading to:                                                                                                                                                          |
| Accessible Bathroom   | 1.94m x 1.58m   | Lino flooring, w.c. & w.h.b.                                                                                                                                                                      |
| Canteen               | 6.90m x 9.40m   | Lino flooring, panoramic views across the retail park, lift access point, floor & eye level kitchen units, counter space, stainless steel sink, Zanussi built in dishwasher, ample storage space. |