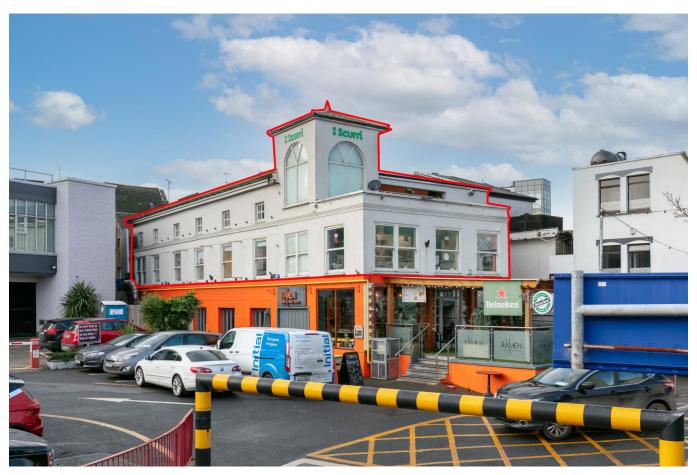

# FORMER SCURRI OFFICES COMMON QUAY ST., WEXFORD

**RENT: €40,000 PER ANNUM PLUS VAT** 

FILE NO. c878.CWM

### **Key Details**

- ❖ Situated in the centre of Wexford town centre on Common Quay St., Wexford, on the N25 / M11 link roads to Dublin, Rosslare and Cork.
- ❖ Providing c. 608 sq.m. / 6,544 sq.ft. of turnkey office space with a vibrant and creative feel.
- ❖ Available to occupy mid-2022
- Flexible open plan design with multiple meeting rooms and booths.
- ❖ Contact: For further details contact the sole letting agents, Kehoe & Assoc., Commercial Quay, Wexford.

#### **GENERAL DESCRIPTION**

Common Quay St. Offices is a three-storey modern office building recently refurbished with open plan areas, meeting rooms, meeting booths and available to occupy this Spring. Situated in the centre of Wexford town on Common Quay St., Wexford. Easy access to the M11 motorway to Dublin and Dublin Airport and a short 25 min drive to Rosslare Europort.