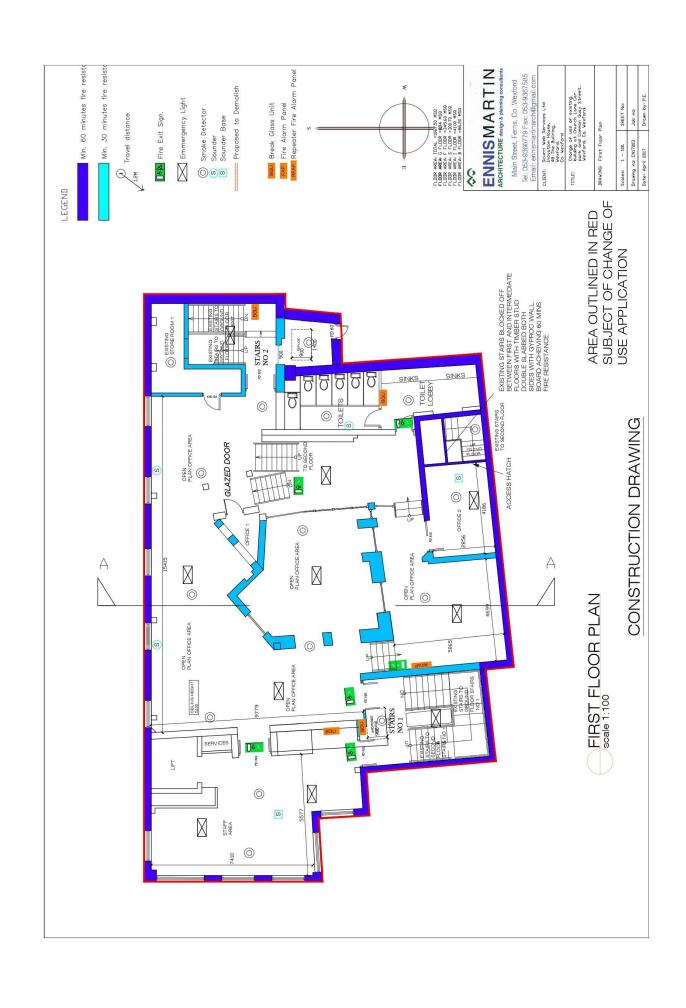

A must view. To arrange a suitable viewing time, contact the sole letting agents, Kehoe & Assoc., Commercial Quay, Wexford.

| ACCOMMODATION Entrance Hallway      | 1.60m x 1.00m                | Artificial grass flooring, keypad & fob entrance. Press to exit door through double glass mahogany-stained doors with privacy tinted. Steps rising to                                                                                |  |
|-------------------------------------|------------------------------|--------------------------------------------------------------------------------------------------------------------------------------------------------------------------------------------------------------------------------------|--|
| First Floor                         |                              |                                                                                                                                                                                                                                      |  |
| Spacious Landing                    | 4.00m x 2.00m                | Carpet flooring, double doors to:                                                                                                                                                                                                    |  |
| Reception Space                     | 3.79m x 3.35m                | Carpet flooring, framed blackboard wall.                                                                                                                                                                                             |  |
| Open Plan                           | 15.00m x 6.00m               | Carpet flooring, multiple datacom & electrical points—multiple painted idea walls.                                                                                                                                                   |  |
| Open Access to The                  | 6.00m (max) x                | Timber flooring, Seating surround with ideas wall and                                                                                                                                                                                |  |
| Bull Ring                           | 5.40m                        | telecom's wall. The ideal team meeting to 'form and storm'                                                                                                                                                                           |  |
| DJ Booth                            | 2.40m (max) x<br>2.00m (max) | Timber flooring, built-in shelf, idea's wall paint. Door to:                                                                                                                                                                         |  |
| Office 'The Field'                  | 4.44m (max) x                | Artificial grass flooring, countryside pictured walls with                                                                                                                                                                           |  |
|                                     | 4.38m (max)                  | built-in shelving, datapoints & electrical points (this rooms hosts datacom point)                                                                                                                                                   |  |
| Entering through double doors to:   |                              |                                                                                                                                                                                                                                      |  |
| Hallway<br>Storage Room             | 3.94m x 1.53m                | Stairs down to exit space, stairs up to further office space                                                                                                                                                                         |  |
| Open Plan Space                     | 6.00m x 3.50m                | Carpet flooring. Two steps down to                                                                                                                                                                                                   |  |
| Open Plan Space                     | 8.20m x 4.54m<br>(max)       | Carpet flooring, blackboard framed wall, electrical point units, fire alarm control panel, air conditioning panel, electrical & data points, door leading to:                                                                        |  |
| 'The Fort' Office                   | 3.32m x 3.24m                | Carpet flooring, data & electrical points, built-in floor level storage, idea's wall, supplemented with electric heater.                                                                                                             |  |
| Ladies Bathrooms                    | 9.00m (max) x<br>3.18m       | Tiled flooring, tiled wall surround, dedicated hand washing space with long trough-style sink & four faucet points, mirror walls, 4 individual w.c., cubicles and a shower stall with glass sliding door and a Bristan power shower. |  |
| Eight steps leading to Second Floor |                              |                                                                                                                                                                                                                                      |  |

| L-shaped Office space | 15.00m x 10.00m | Carpet flooring, multiple data & electrical points, multiple painted idea walls, large centre void looking down into The Bull Ring. Through double doors access to further meeting rooms          |
|-----------------------|-----------------|---------------------------------------------------------------------------------------------------------------------------------------------------------------------------------------------------|
| Back Hall             | 4.46m x 2.83m   | Graffiti style art                                                                                                                                                                                |
| 'The Telefón' –       | 1.00m x 1.00m   | Lino flooring, shelf                                                                                                                                                                              |
| Dedicated Call Booth  |                 |                                                                                                                                                                                                   |
| 4 steps down to       |                 |                                                                                                                                                                                                   |
| The Hook (meeting     | 5.90m (max) x   | Steps rising to carpet area, data points, air conditioning unit,                                                                                                                                  |
| Room)                 | 2.18m           | electric wall heater. Access to building comms security & electrical main board.                                                                                                                  |
| Six Steps down to:    |                 |                                                                                                                                                                                                   |
| Gents Bathroom        | 7.70m x 3.90m   | Fully tiled, dedicated shower room with Bristan power                                                                                                                                             |
|                       |                 | shower, 3 urinals, two w.h.b. and w.c. cubicle.                                                                                                                                                   |
| Storage Room          | 3.70m x 3.43m   |                                                                                                                                                                                                   |
| 'War Room'            | 6.30m x 4.10m   | Carpet flooring, painted ideas wall, datacom & electrical                                                                                                                                         |
|                       |                 | points. Dual access double doors and single door leading to Gents Bathroom                                                                                                                        |
| Reception Area        | 2.80m x 2.30m   | Carpet flooring, bench seat. Access to balcony, <b>NB</b> : the lift                                                                                                                              |
|                       |                 | access from ground floor to balcony floor exits here                                                                                                                                              |
| Access to Balcony     | 7.83m x 3.22m   | Artificial grass flooring, roofed with timber & Perspex, glass balcony rail overlooking car park.                                                                                                 |
| Hallway               | 2.17m x 1.67m   | Stairs to ground floor. Door leading to:                                                                                                                                                          |
| Accessible Bathroom   | 1.94m x 1.58m   | Lino flooring, w.c. & w.h.b.                                                                                                                                                                      |
| Canteen               | 6.90m x 9.40m   | Lino flooring, panoramic views across the retail park, lift access point, floor & eye level kitchen units, counter space, stainless steel sink, Zanussi built in dishwasher, ample storage space. |