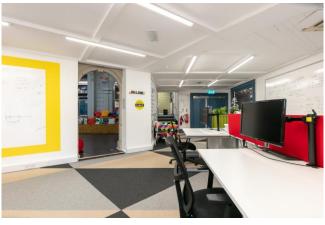

The building provides c.608 sq. m. / 6,544 sq. ft. with bright efficient floor space. The specification is impressive and includes a mix of flooring carpet-covered, artificial grass and timber floors. Easy to use truncated electrical and data points are in every space with air-conditioning throughout. There is a secure key fob access lobby with stairs and lift access. There are shower facilities, ideal for a morning run before work or a cycle to work with nearby bicycle parking facilities.

A must view. To arrange a suitable viewing time, contact the sole letting agents, Kehoe & Assoc., Commercial Quay, Wexford.

| ACCOMMODATION Entrance Hallway      | 1.60m x 1.00m                | Artificial grass flooring, keypad & fob entrance. Press to exit door through double glass mahogany-stained doors with privacy tinted. Steps rising to                                                                                |  |
|-------------------------------------|------------------------------|--------------------------------------------------------------------------------------------------------------------------------------------------------------------------------------------------------------------------------------|--|
| First Floor                         |                              |                                                                                                                                                                                                                                      |  |
| Spacious Landing                    | 4.00m x 2.00m                | Carpet flooring, double doors to:                                                                                                                                                                                                    |  |
| Reception Space                     | 3.79m x 3.35m                | Carpet flooring, framed blackboard wall.                                                                                                                                                                                             |  |
| Open Plan                           | 15.00m x 6.00m               | Carpet flooring, multiple datacom & electrical points—multiple painted idea walls.                                                                                                                                                   |  |
| Open Access to The                  | 6.00m (max) x                | Timber flooring, Seating surround with ideas wall and                                                                                                                                                                                |  |
| Bull Ring                           | 5.40m                        | telecom's wall. The ideal team meeting to 'form and storm'                                                                                                                                                                           |  |
| DJ Booth                            | 2.40m (max) x<br>2.00m (max) | Timber flooring, built-in shelf, idea's wall paint. Door to:                                                                                                                                                                         |  |
| Office 'The Field'                  | 4.44m (max) x                | Artificial grass flooring, countryside pictured walls with                                                                                                                                                                           |  |
|                                     | 4.38m (max)                  | built-in shelving, datapoints & electrical points (this rooms hosts datacom point)                                                                                                                                                   |  |
| Entering through double doors to:   |                              |                                                                                                                                                                                                                                      |  |
| Hallway<br>Storage Room             | 3.94m x 1.53m                | Stairs down to exit space, stairs up to further office space                                                                                                                                                                         |  |
| Open Plan Space                     | 6.00m x 3.50m                | Carpet flooring. Two steps down to                                                                                                                                                                                                   |  |
| Open Plan Space                     | 8.20m x 4.54m<br>(max)       | Carpet flooring, blackboard framed wall, electrical point units, fire alarm control panel, air conditioning panel, electrical & data points, door leading to:                                                                        |  |
| 'The Fort' Office                   | 3.32m x 3.24m                | Carpet flooring, data & electrical points, built-in floor level storage, idea's wall, supplemented with electric heater.                                                                                                             |  |
| Ladies Bathrooms                    | 9.00m (max) x<br>3.18m       | Tiled flooring, tiled wall surround, dedicated hand washing space with long trough-style sink & four faucet points, mirror walls, 4 individual w.c., cubicles and a shower stall with glass sliding door and a Bristan power shower. |  |
| Eight steps leading to Second Floor |                              |                                                                                                                                                                                                                                      |  |

| L-shaped Office space | 15.00m x 10.00m | Carpet flooring, multiple data & electrical points, multiple painted idea walls, large centre void looking down into The Bull Ring. Through double doors access to further meeting rooms          |
|-----------------------|-----------------|---------------------------------------------------------------------------------------------------------------------------------------------------------------------------------------------------|
| Back Hall             | 4.46m x 2.83m   | Graffiti style art                                                                                                                                                                                |
| 'The Telefón' –       | 1.00m x 1.00m   | Lino flooring, shelf                                                                                                                                                                              |
| Dedicated Call Booth  |                 |                                                                                                                                                                                                   |
| 4 steps down to       |                 |                                                                                                                                                                                                   |
| The Hook (meeting     | 5.90m (max) x   | Steps rising to carpet area, data points, air conditioning unit,                                                                                                                                  |
| Room)                 | 2.18m           | electric wall heater. Access to building comms security & electrical main board.                                                                                                                  |
| Six Steps down to:    |                 |                                                                                                                                                                                                   |
| Gents Bathroom        | 7.70m x 3.90m   | Fully tiled, dedicated shower room with Bristan power                                                                                                                                             |
|                       |                 | shower, 3 urinals, two w.h.b. and w.c. cubicle.                                                                                                                                                   |
| Storage Room          | 3.70m x 3.43m   |                                                                                                                                                                                                   |
| 'War Room'            | 6.30m x 4.10m   | Carpet flooring, painted ideas wall, datacom & electrical                                                                                                                                         |
|                       |                 | points. Dual access double doors and single door leading to Gents Bathroom                                                                                                                        |
| Reception Area        | 2.80m x 2.30m   | Carpet flooring, bench seat. Access to balcony, <b>NB</b> : the lift                                                                                                                              |
|                       |                 | access from ground floor to balcony floor exits here                                                                                                                                              |
| Access to Balcony     | 7.83m x 3.22m   | Artificial grass flooring, roofed with timber & Perspex, glass balcony rail overlooking car park.                                                                                                 |
| Hallway               | 2.17m x 1.67m   | Stairs to ground floor. Door leading to:                                                                                                                                                          |
| Accessible Bathroom   | 1.94m x 1.58m   | Lino flooring, w.c. & w.h.b.                                                                                                                                                                      |
| Canteen               | 6.90m x 9.40m   | Lino flooring, panoramic views across the retail park, lift access point, floor & eye level kitchen units, counter space, stainless steel sink, Zanussi built in dishwasher, ample storage space. |