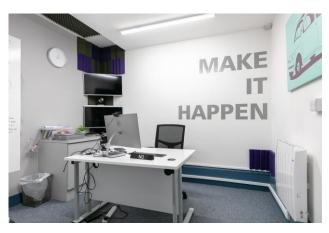

A must view. To arrange a suitable viewing time, contact the sole letting agents, Kehoe & Assoc., Commercial Quay, Wexford.

| ACCOMMODATION Entrance Hallway      | 1.60m x 1.00m                | Artificial grass flooring, keypad & fob entrance. Press to exit door through double glass mahogany-stained doors with privacy tinted. Steps rising to                                                                                |  |
|-------------------------------------|------------------------------|--------------------------------------------------------------------------------------------------------------------------------------------------------------------------------------------------------------------------------------|--|
| First Floor                         |                              |                                                                                                                                                                                                                                      |  |
| Spacious Landing                    | 4.00m x 2.00m                | Carpet flooring, double doors to:                                                                                                                                                                                                    |  |
| Reception Space                     | 3.79m x 3.35m                | Carpet flooring, framed blackboard wall.                                                                                                                                                                                             |  |
| Open Plan                           | 15.00m x 6.00m               | Carpet flooring, multiple datacom & electrical points—multiple painted idea walls.                                                                                                                                                   |  |
| Open Access to The                  | 6.00m (max) x                | Timber flooring, Seating surround with ideas wall and                                                                                                                                                                                |  |
| Bull Ring                           | 5.40m                        | telecom's wall. The ideal team meeting to 'form and storm'                                                                                                                                                                           |  |
| DJ Booth                            | 2.40m (max) x<br>2.00m (max) | Timber flooring, built-in shelf, idea's wall paint. Door to:                                                                                                                                                                         |  |
| Office 'The Field'                  | 4.44m (max) x                | Artificial grass flooring, countryside pictured walls with                                                                                                                                                                           |  |
|                                     | 4.38m (max)                  | built-in shelving, datapoints & electrical points (this rooms hosts datacom point)                                                                                                                                                   |  |
| Entering through double doors to:   |                              |                                                                                                                                                                                                                                      |  |
| Hallway<br>Storage Room             | 3.94m x 1.53m                | Stairs down to exit space, stairs up to further office space                                                                                                                                                                         |  |
| Open Plan Space                     | 6.00m x 3.50m                | Carpet flooring. Two steps down to                                                                                                                                                                                                   |  |
| Open Plan Space                     | 8.20m x 4.54m<br>(max)       | Carpet flooring, blackboard framed wall, electrical point units, fire alarm control panel, air conditioning panel, electrical & data points, door leading to:                                                                        |  |
| 'The Fort' Office                   | 3.32m x 3.24m                | Carpet flooring, data & electrical points, built-in floor level storage, idea's wall, supplemented with electric heater.                                                                                                             |  |
| Ladies Bathrooms                    | 9.00m (max) x<br>3.18m       | Tiled flooring, tiled wall surround, dedicated hand washing space with long trough-style sink & four faucet points, mirror walls, 4 individual w.c., cubicles and a shower stall with glass sliding door and a Bristan power shower. |  |
| Eight steps leading to Second Floor |                              |                                                                                                                                                                                                                                      |  |

| L-shaped Office space | 15.00m x 10.00m | Carpet flooring, multiple data & electrical points, multiple painted idea walls, large centre void looking down into The Bull Ring. Through double doors access to further meeting rooms          |
|-----------------------|-----------------|---------------------------------------------------------------------------------------------------------------------------------------------------------------------------------------------------|
| Back Hall             | 4.46m x 2.83m   | Graffiti style art                                                                                                                                                                                |
| 'The Telefón' –       | 1.00m x 1.00m   | Lino flooring, shelf                                                                                                                                                                              |
| Dedicated Call Booth  |                 |                                                                                                                                                                                                   |
| 4 steps down to       |                 |                                                                                                                                                                                                   |
| The Hook (meeting     | 5.90m (max) x   | Steps rising to carpet area, data points, air conditioning unit,                                                                                                                                  |
| Room)                 | 2.18m           | electric wall heater. Access to building comms security & electrical main board.                                                                                                                  |
| Six Steps down to:    |                 |                                                                                                                                                                                                   |
| Gents Bathroom        | 7.70m x 3.90m   | Fully tiled, dedicated shower room with Bristan power                                                                                                                                             |
|                       |                 | shower, 3 urinals, two w.h.b. and w.c. cubicle.                                                                                                                                                   |
| Storage Room          | 3.70m x 3.43m   |                                                                                                                                                                                                   |
| 'War Room'            | 6.30m x 4.10m   | Carpet flooring, painted ideas wall, datacom & electrical                                                                                                                                         |
|                       |                 | points. Dual access double doors and single door leading to Gents Bathroom                                                                                                                        |
| Reception Area        | 2.80m x 2.30m   | Carpet flooring, bench seat. Access to balcony, <b>NB</b> : the lift                                                                                                                              |
|                       |                 | access from ground floor to balcony floor exits here                                                                                                                                              |
| Access to Balcony     | 7.83m x 3.22m   | Artificial grass flooring, roofed with timber & Perspex, glass balcony rail overlooking car park.                                                                                                 |
| Hallway               | 2.17m x 1.67m   | Stairs to ground floor. Door leading to:                                                                                                                                                          |
| Accessible Bathroom   | 1.94m x 1.58m   | Lino flooring, w.c. & w.h.b.                                                                                                                                                                      |
| Canteen               | 6.90m x 9.40m   | Lino flooring, panoramic views across the retail park, lift access point, floor & eye level kitchen units, counter space, stainless steel sink, Zanussi built in dishwasher, ample storage space. |