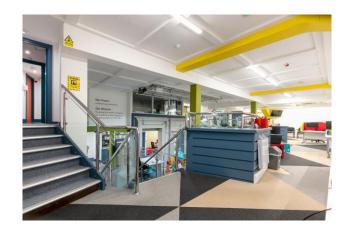

The building provides c.608 sq. m. / 6,544 sq. ft. with bright efficient floor space. The specification is impressive and includes a mix of flooring carpet-covered, artificial grass and timber floors. Easy to use truncated electrical and data points are in every space with air-conditioning throughout. There is a secure key fob access lobby with stairs and lift access. There are shower facilities, ideal for a morning run before work or a cycle to work with nearby bicycle parking facilities.

A must view. To arrange a suitable viewing time, contact the sole letting agents, Kehoe & Assoc., Commercial Quay, Wexford.

| ACCOMMODATION Entrance Hallway      | 1.60m x 1.00m                | Artificial grass flooring, keypad & fob entrance. Press to exit door through double glass mahogany-stained doors with privacy tinted. Steps rising to                                                                                |  |
|-------------------------------------|------------------------------|--------------------------------------------------------------------------------------------------------------------------------------------------------------------------------------------------------------------------------------|--|
| First Floor                         |                              |                                                                                                                                                                                                                                      |  |
| Spacious Landing                    | 4.00m x 2.00m                | Carpet flooring, double doors to:                                                                                                                                                                                                    |  |
| Reception Space                     | 3.79m x 3.35m                | Carpet flooring, framed blackboard wall.                                                                                                                                                                                             |  |
| Open Plan                           | 15.00m x 6.00m               | Carpet flooring, multiple datacom & electrical points—multiple painted idea walls.                                                                                                                                                   |  |
| Open Access to The                  | 6.00m (max) x                | Timber flooring, Seating surround with ideas wall and                                                                                                                                                                                |  |
| Bull Ring                           | 5.40m                        | telecom's wall. The ideal team meeting to 'form and storm'                                                                                                                                                                           |  |
| DJ Booth                            | 2.40m (max) x<br>2.00m (max) | Timber flooring, built-in shelf, idea's wall paint. Door to:                                                                                                                                                                         |  |
| Office 'The Field'                  | 4.44m (max) x                | Artificial grass flooring, countryside pictured walls with                                                                                                                                                                           |  |
|                                     | 4.38m (max)                  | built-in shelving, datapoints & electrical points (this rooms hosts datacom point)                                                                                                                                                   |  |
| Entering through double doors to:   |                              |                                                                                                                                                                                                                                      |  |
| Hallway<br>Storage Room             | 3.94m x 1.53m                | Stairs down to exit space, stairs up to further office space                                                                                                                                                                         |  |
| Open Plan Space                     | 6.00m x 3.50m                | Carpet flooring. Two steps down to                                                                                                                                                                                                   |  |
| Open Plan Space                     | 8.20m x 4.54m<br>(max)       | Carpet flooring, blackboard framed wall, electrical point units, fire alarm control panel, air conditioning panel, electrical & data points, door leading to:                                                                        |  |
| 'The Fort' Office                   | 3.32m x 3.24m                | Carpet flooring, data & electrical points, built-in floor level storage, idea's wall, supplemented with electric heater.                                                                                                             |  |
| Ladies Bathrooms                    | 9.00m (max) x<br>3.18m       | Tiled flooring, tiled wall surround, dedicated hand washing space with long trough-style sink & four faucet points, mirror walls, 4 individual w.c., cubicles and a shower stall with glass sliding door and a Bristan power shower. |  |
| Eight steps leading to Second Floor |                              |                                                                                                                                                                                                                                      |  |