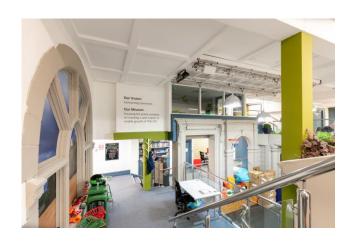

| L-shaped Office space | 15.00m x 10.00m | Carpet flooring, multiple data & electrical points, multiple painted idea walls, large centre void looking down into The Bull Ring. Through double doors access to further meeting rooms          |
|-----------------------|-----------------|---------------------------------------------------------------------------------------------------------------------------------------------------------------------------------------------------|
| Back Hall             | 4.46m x 2.83m   | Graffiti style art                                                                                                                                                                                |
| 'The Telefón' –       | 1.00m x 1.00m   | Lino flooring, shelf                                                                                                                                                                              |
| Dedicated Call Booth  |                 |                                                                                                                                                                                                   |
| 4 steps down to       |                 |                                                                                                                                                                                                   |
| The Hook (meeting     | 5.90m (max) x   | Steps rising to carpet area, data points, air conditioning unit,                                                                                                                                  |
| Room)                 | 2.18m           | electric wall heater. Access to building comms security & electrical main board.                                                                                                                  |
| Six Steps down to:    |                 |                                                                                                                                                                                                   |
| Gents Bathroom        | 7.70m x 3.90m   | Fully tiled, dedicated shower room with Bristan power                                                                                                                                             |
|                       |                 | shower, 3 urinals, two w.h.b. and w.c. cubicle.                                                                                                                                                   |
| Storage Room          | 3.70m x 3.43m   |                                                                                                                                                                                                   |
| 'War Room'            | 6.30m x 4.10m   | Carpet flooring, painted ideas wall, datacom & electrical                                                                                                                                         |
|                       |                 | points. Dual access double doors and single door leading to Gents Bathroom                                                                                                                        |
| Reception Area        | 2.80m x 2.30m   | Carpet flooring, bench seat. Access to balcony, <b>NB</b> : the lift                                                                                                                              |
|                       |                 | access from ground floor to balcony floor exits here                                                                                                                                              |
| Access to Balcony     | 7.83m x 3.22m   | Artificial grass flooring, roofed with timber & Perspex, glass balcony rail overlooking car park.                                                                                                 |
| Hallway               | 2.17m x 1.67m   | Stairs to ground floor. Door leading to:                                                                                                                                                          |
| Accessible Bathroom   | 1.94m x 1.58m   | Lino flooring, w.c. & w.h.b.                                                                                                                                                                      |
| Canteen               | 6.90m x 9.40m   | Lino flooring, panoramic views across the retail park, lift access point, floor & eye level kitchen units, counter space, stainless steel sink, Zanussi built in dishwasher, ample storage space. |