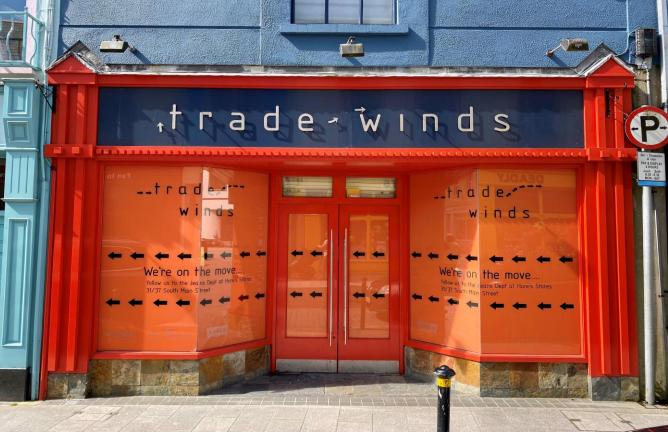

## Former 'Trade Winds' No. 27 Selskar Street, Wexford

#### **AUCTIONEERS & VALUERS**

FILE NO. c718.CM

Kehoe & Assoc. Commercial Quay, Wexford. Tel: 053 9144393 Email: <u>info@kehoeproperty.com</u>. Website: www.kehoeproperty.com **LOCATION:** Situated on Selskar Street, adjacent to Bambino's, Burger Mac and close to Paddy Powers & Dunnes Stores. This is an excellent position. It is situated close to Dunnes Stores / Sam McCauleys / Redmond Square and on this busy route into North Main Street with Greenacres, Shaws & The Bull Ring. The property is directly fronting Selskar Street with approximately 6m street frontage.

**DIRECTIONS:** In Wexford town proceed to Redmond Square and turn left onto Selskar Street. Pass Paddy Power Bookmakers and Burger Mac on the right-hand side. The property to let is just here on the right-hand side, No. 27 Selskar Street (To Let boards)