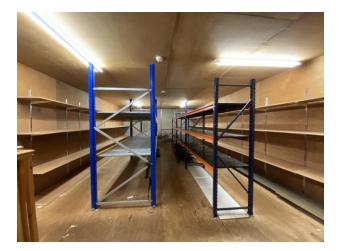

#### ACCOMMODATION

#### Total Floor Area: c. 173 sq.m. / 1,862 sq.ft.

**SERVICES:** Mains water, mains electricity, mains drainage, backup generator available.

**RATABLE VALUATION:** 22,700. The ARV for 2021 determined by Wexford County Council is 0.246. Therefore the annual commercial rates on this unit is  $\in$  5,584.