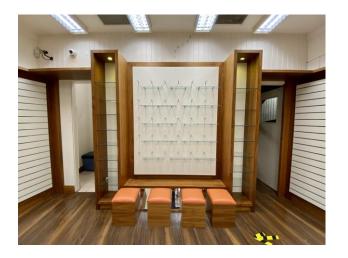

### Rent: €20,000 p.a. (Exclusive)

An excellent fully-fitted retail unit situated close to Dunnes Stores, McCauleys, etc.

- Presented in excellent condition, extending to c. 95 sq.m. / 1,022 sq.ft. of retail space.
- Ancillary accommodation including office, w.c., and extensive storage at first floor level
- Excellent floors, ceiling, lighting, large display windows, complete with window shutter
- Ready for immediate occupation and offers an excellent opportunity to commence trading in this high profile position on Selskar Street, close to North Main Street & Redmond Square.
- Adjacent retailers include; Greenacres, Shaws, Sam McCauleys, Dunnes Stores, Iceland, Bambino's, etc.
- To arrange a suitable viewing time contact the sole letting agents, Kehoe & Assoc. at 053 9144393.

#### ACCOMMODATION