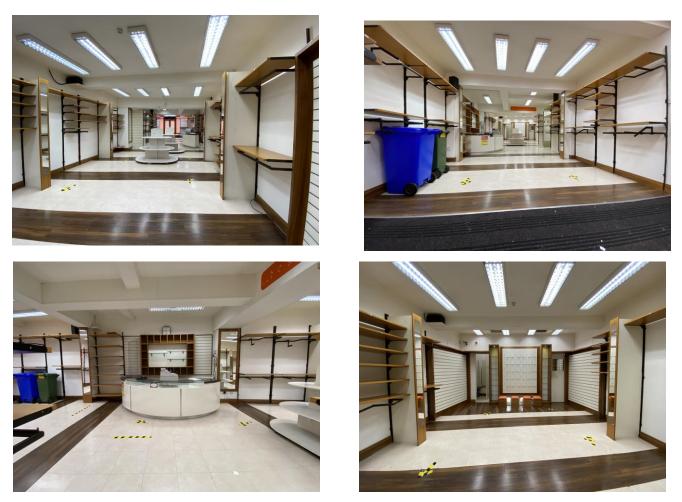

### Rent: €20,000 p.a. (Exclusive)

An excellent fully-fitted retail unit situated close to Dunnes Stores, McCauleys, etc.

- Presented in excellent condition, extending to c. 95 sq.m. / 1,022 sq.ft. of retail space.
- Ancillary accommodation including office, w.c., and extensive storage at first floor level
- Excellent floors, ceiling, lighting, large display windows, complete with window shutter
- Ready for immediate occupation and offers an excellent opportunity to commence trading in this high profile position on Selskar Street, close to North Main Street & Redmond Square.
- Adjacent retailers include; Greenacres, Shaws, Sam McCauleys, Dunnes Stores, Iceland, Bambino's, etc.
- To arrange a suitable viewing time contact the sole letting agents, Kehoe & Assoc. at 053 9144393.

#### ACCOMMODATION

#### Total Floor Area: c. 173 sq.m. / 1,862 sq.ft.

**SERVICES:** Mains water, mains electricity, mains drainage, backup generator available.

**RATABLE VALUATION:** 22,700. The ARV for 2021 determined by Wexford County Council is 0.246. Therefore the annual commercial rates on this unit is  $\in$  5,584.