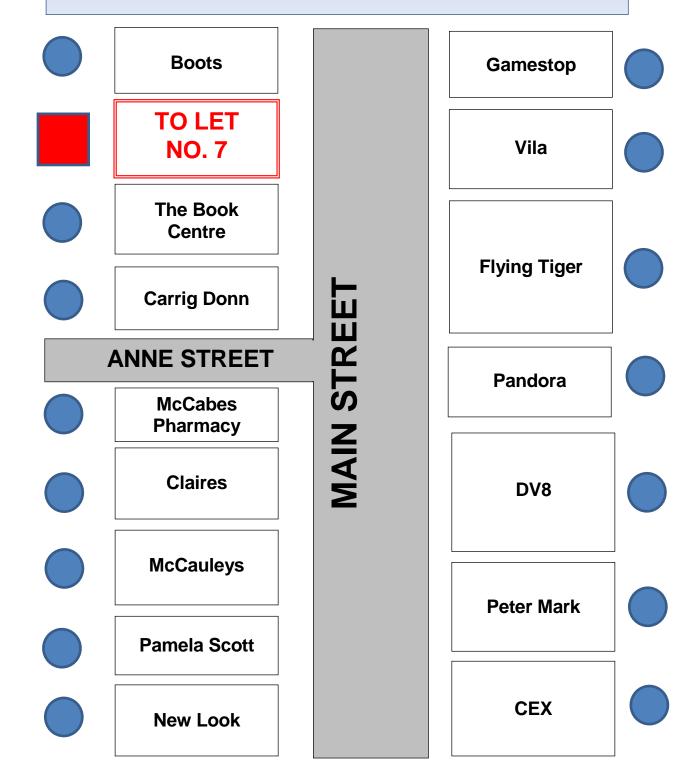

#### **LOCATION**

This is probably the best retailing pitch in Wexford Town Centre. It is directly adjacent to Boots, opposite JD Sports, Vila, Flying Tiger and close to Lifestyle Sports, Penneys, Sports Direct, etc. This is the busiest portion of Wexford's pedestrianised street. It is close to the junction between Anne Street and Wexford's North Main Street / South Main Street.

### WEXFORD TOWN LOCATION MAP

These particulars are issued for guidance purposes only and do not form part of any contract and are issued on the understanding that all negotiations regarding this property will be conducted through this firm.