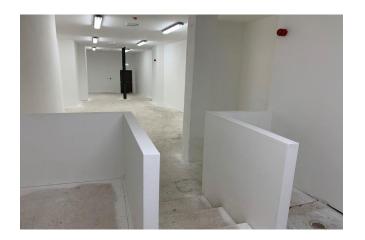

Basement Level c. 110 sq.m. With extensive head room. There is direct access

from the basement to the rear – ideal for deliveries.

**SERVICES:** Mains water, mains electricity, mains drainage.

**RATEABLE VALUATION:** 29200. The ARV for 2020 determined by Wexford County Council is 0.246. Therefore the annual commercial rates on this unit is €7,306.

#### **BASEMENT PHOTOS**