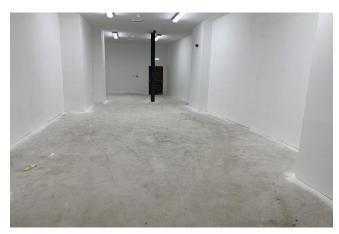

Basement Level c. 110 sq.m. With extensive head room. There is direct access

from the basement to the rear – ideal for deliveries.

**SERVICES:** Mains water, mains electricity, mains drainage.

**RATEABLE VALUATION:** 29200. The ARV for 2020 determined by Wexford County Council is 0.246. Therefore the annual commercial rates on this unit is €7,306.

#### **BASEMENT PHOTOS**