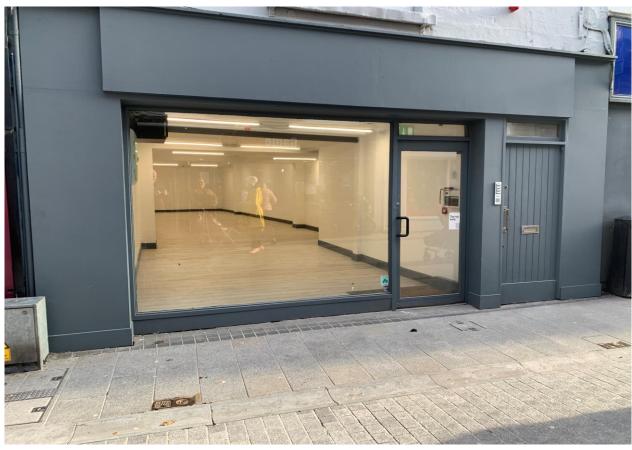

## PRIME RETAIL UNIT AT NO. 7 SOUTH MAIN ST., WEXFORD

Rent: €45,000 p.a. (Exclusive)

**AUCTIONEERS & VALUERS** 

File No. 5989.CM

- The best retail pitch in Wexford Town directly adjacent to Boots.
- Superb, absolutely prime retail unit extending to c. 122 sq.m. with additional basement extending to c. 110 sq.m.
- Completely refurbished with excellent floors, ceilings, lighting and large display windows.
- Ready for immediate occupation and this letting offers an exceptional opportunity to join the many indigenous, national and international retailers in Wexford Town Centre.
- Extensive basement with rear pedestrian access.
- Adjacent retailers include; Penneys, Carrig Donn, Flying Tiger, DV8, JD Sports, Sports Direct, etc.
- To arrange a suitable viewing time contact the sole letting agents, Kehoe & Assoc. at 053 9144393.

#### **LOCATION**

This is probably the best retailing pitch in Wexford Town Centre. It is directly adjacent to Boots, opposite JD Sports, Vila, Flying Tiger and close to Lifestyle Sports, Penneys, Sports Direct, etc. This is the busiest portion of Wexford's pedestrianised street. It is close to the junction between Anne Street and Wexford's North Main Street / South Main Street.

#### **ACCOMMODATION**

Ground Floor Retail Area c. 122 sq.m. This excellent retailing space is presented in superb

condition. It has been fully refurbished & refitted

and it is ready for immediate occupation.