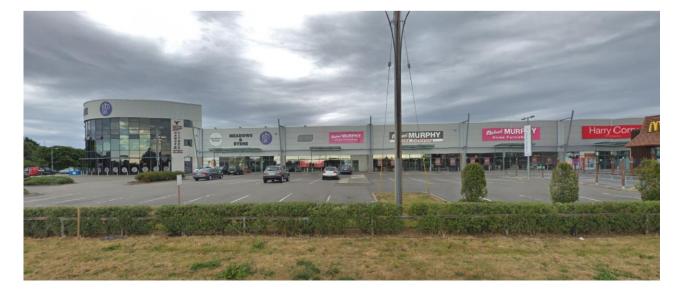

### LOCATION:

Drinagh Retail Park is situated on a high profile site adjacent to the Rosslare Road Roundabout, close to Wexford town centre. This is a high visibly and easily accessible location. In the immediate vicinity are Wexford's biggest employers – Celtic Linen, BNY Mellon, Zurich, Eistech Call Centre, Coca Cola, etc. The roundabout which Drinagh Retail Park directly fronts, carries all the traffic to and from Rosslare International Ferry Port & Rosslare Strand/Dublin, all destinations, with over 50,000 vehicles per week passing, according to the NRA.

#### **GENERAL DESCRIPTION**

The area available is outlined on the attached plan and market area '2' (A, B, C). It is priced dependent on the area required by a potential tenant – possible pro-rata arrangement. The Retail Park is fully occupied and also accommodates the only McDonald's Restaurant Drive-thru in County Wexford. There is free parking for 330 cars. Other occupiers include; Harry Corry's, Michael Murphy Furniture, Farrell's Custom Furniture, etc.