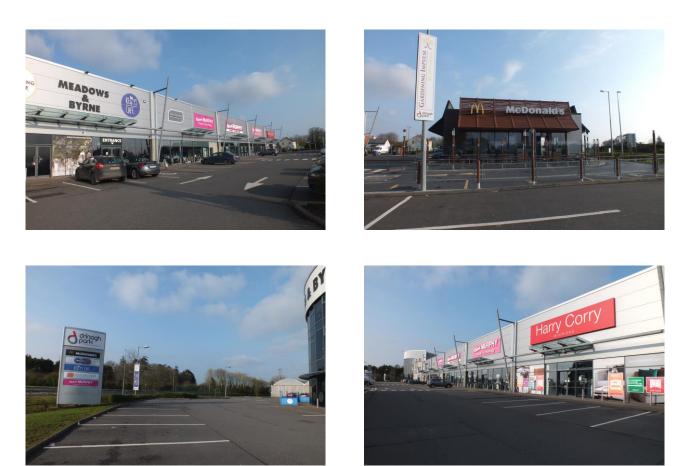

### LOCATION:

Drinagh Retail Park is situated on a high profile site adjacent to the Rosslare Road Roundabout, close to Wexford town centre. This is a high visibly and easily accessible location. In the immediate vicinity are Wexford's biggest employers – Celtic Linen, BNY Mellon, Zurich, Eistech Call Centre, Coca Cola, etc. The roundabout which Drinagh Retail Park directly fronts, carries all the traffic to and from Rosslare International Ferry Port & Rosslare Strand/Dublin, all destinations, with over 50,000 vehicles per week passing, according to the NRA.

#### **GENERAL DESCRIPTION**

The area available is outlined on the attached plan and market area '2' (A, B, C). It is priced dependent on the area required by a potential tenant – possible pro-rata arrangement. The Retail Park is fully occupied and also accommodates the only McDonald's Restaurant Drive-thru in County Wexford. There is free parking for 330 cars. Other occupiers include; Harry Corry's, Michael Murphy Furniture, Farrell's Custom Furniture, etc.