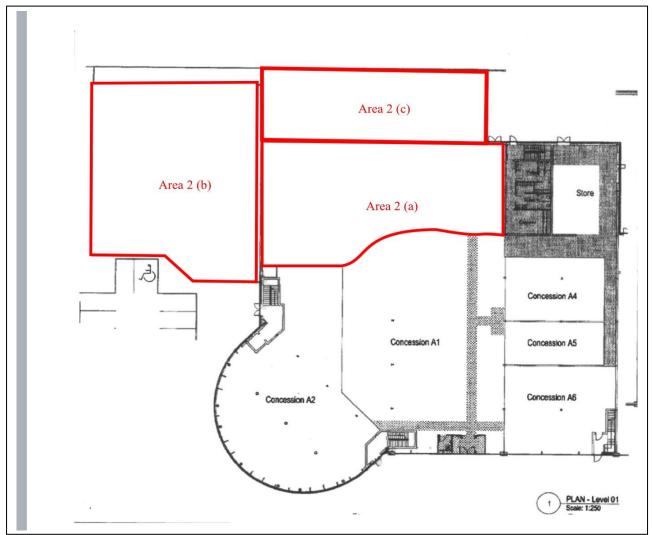

#### **GENERAL DESCRIPTION**

The area available is outlined on the attached plan and market area '2' (A, B, C). It is priced dependent on the area required by a potential tenant – possible pro-rata arrangement. The Retail Park is fully occupied and also accommodates the only McDonald's Restaurant Drive-thru in County Wexford. There is free parking for 330 cars. Other occupiers include; Harry Corry's, Michael Murphy Furniture, Farrell's Custom Furniture, etc.

# LAYOUT