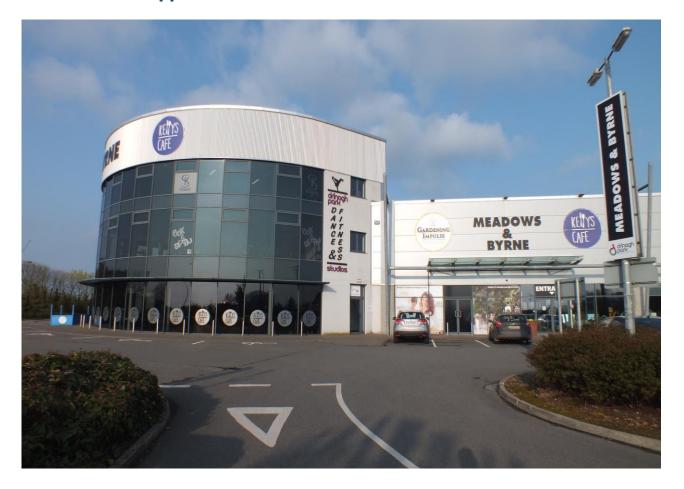

### LOCATION:

Drinagh Retail Park is situated on a high profile site adjacent to the Rosslare Road Roundabout, close to Wexford town centre. This is a high visibly and easily accessible location. In the immediate vicinity are Wexford's biggest employers – Celtic Linen, BNY Mellon, Zurich, Eistech Call Centre, Coca Cola, etc. The roundabout which Drinagh Retail Park directly fronts, carries all the traffic to and from Rosslare International Ferry Port & Rosslare Strand/Dublin, all destinations, with over 50,000 vehicles per week passing, according to the NRA.

#### **GENERAL DESCRIPTION**

The area available is outlined on the attached plan and market area '2' (A, B, C). It is priced dependent on the area required by a potential tenant – possible pro-rata arrangement. The Retail Park is fully occupied and also accommodates the only McDonald's Restaurant Drive-thru in County Wexford. There is free parking for 330 cars. Other occupiers include; Harry Corry's, Michael Murphy Furniture, Farrell's Custom Furniture, etc.