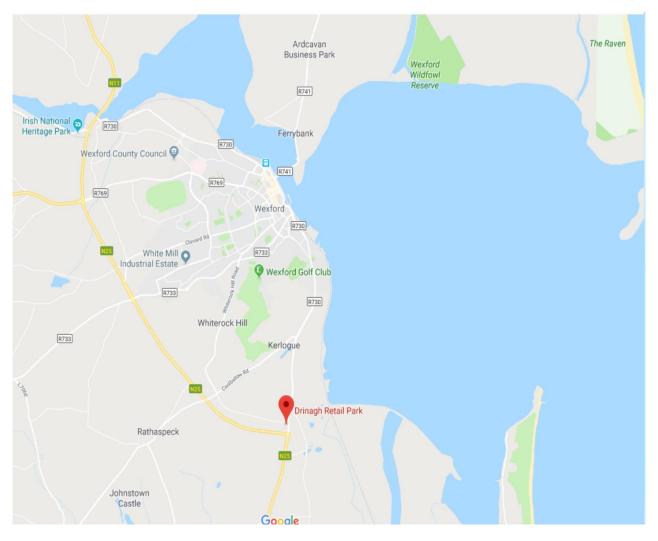

## LOCATION MAP

### LOCATION:

Drinagh Retail Park is situated on a high profile site adjacent to the Rosslare Road Roundabout, close to Wexford town centre. This is a high visibly and easily accessible location. In the immediate vicinity are Wexford's biggest employers – Celtic Linen, BNY Mellon, Zurich, Eistech Call Centre, Coca Cola, etc. The roundabout which Drinagh Retail Park directly fronts, carries all the traffic to and from Rosslare International Ferry Port & Rosslare Strand/Dublin, all destinations, with over 50,000 vehicles per week passing, according to the NRA.