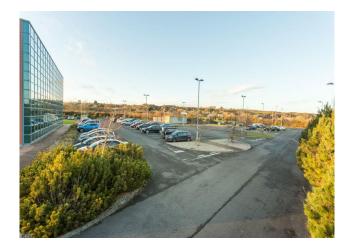

#### **LOCATION:**

These exceptional offices are situated at Menapia House in Drinagh Business Park, Drinagh, Wexford. This is a thriving commercial location approximately 4km south of Wexford town. It is highly accessible adjacent to Wexford's ring road/bypass, convenient to the N25 Wexford to Rosslare Harbour/Euro Port Route and the N11 Wexford to Dublin Route.

#### **DESCRIPTION**

Overall the property comprises a three storey contemporary office building with a total of 220 car parking spaces. The available offices are situated on the second floor and extend to c. 729 sq.m. / 7,846 sq.ft. This incorporates two office suites both of which are stand and could easily facilitate a letting either individually or both suites combined. These offices are well laid out modern and bright, with plenty of natural light.