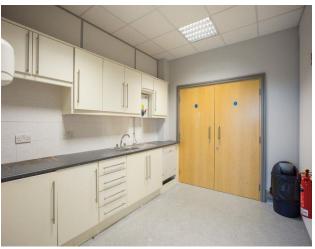

#### **DESCRIPTION**

Overall the property comprises a three storey contemporary office building with a total of 220 car parking spaces. The available offices are situated on the second floor and extend to c. 729 sq.m. / 7,846 sq.ft. This incorporates two office suites both of which are stand and could easily facilitate a letting either individually or both suites combined. These offices are well laid out modern and bright, with plenty of natural light.