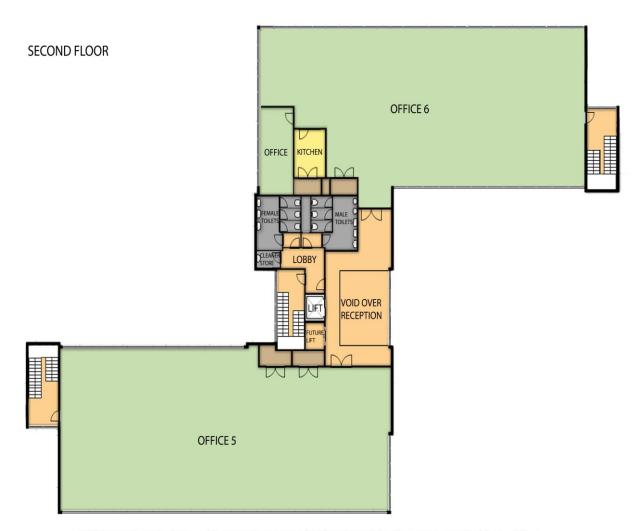

## **Key Details**

- Excellent high profile offices extending to c. 729 sq.m. / 7,847 sq.ft. laid out over second floor within Menapia House.
- Comprising Office Suite No. 5 extending 361 sq.m. / 3,778 sq.ft. and Office Suite No. 6 extending to c. 368 sq.m. / 3,961 sq.ft.
- ❖ An excellent opportunity to locate your business within this purpose-built, bright contemporary office block at Drinagh Business Park.
- Exceptional location only 5 minutes drive from Wexford Town Centre with easy access to the N11/N25 and Wexford's Ring Road.
- Contact: Colum at kehoeproperty.com or 053 9144393. For further details contact the sole letting agents, Kehoe & Assoc., Commercial Quay, Wexford <a href="https://www.kehoeproperty.com">www.kehoeproperty.com</a>

#### **DESCRIPTION**

Overall the property comprises a three storey contemporary office building with a total of 220 car parking spaces. The available offices are situated on the second floor and extend to c. 729 sq.m. / 7,846 sq.ft. This incorporates two office suites both of which are stand and could easily facilitate a letting either individually or both suites combined. These offices are well laid out modern and bright, with plenty of natural light.

Whilst every attempt has been made to ensure the accuracy of the floor plan contained here, measurements of doors, windows, rooms and any other items are approximate and no responsibility is taken for any error, omission, or mis-statement. This plan is for illustrative purposes only and should be used as such by any prospective purchaser. The services, systems and applications shown here have not been tested and no guarantee as to their opperability or efficiency can be given.