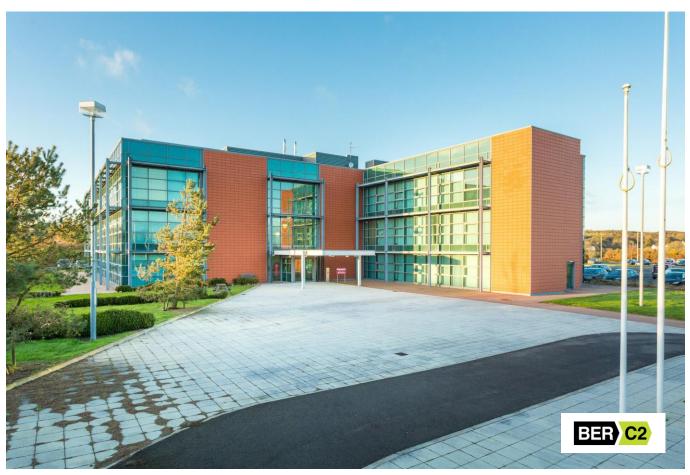

#### **LOCATION:**

These exceptional offices are situated at Menapia House in Drinagh Business Park, Drinagh, Wexford. This is a thriving commercial location approximately 4km south of Wexford town. It is highly accessible adjacent to Wexford's ring road/bypass, convenient to the N25 Wexford to Rosslare Harbour/Euro Port Route and the N11 Wexford to Dublin Route.

#### **DESCRIPTION**

Overall the property comprises a three storey contemporary office building with a total of 220 car parking spaces. The available offices are situated on the second floor and extend to c. 729 sq.m. / 7,846 sq.ft. This incorporates two office suites both of which are stand and could easily facilitate a letting either individually or both suites combined. These offices are well laid out modern and bright, with plenty of natural light.