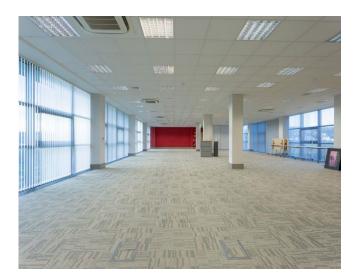

#### **DESCRIPTION**

Overall the property comprises a three storey contemporary office building with a total of 220 car parking spaces. The available offices are situated on the second floor and extend to c. 729 sq.m. / 7,846 sq.ft. This incorporates two office suites both of which are stand and could easily facilitate a letting either individually or both suites combined. These offices are well laid out modern and bright, with plenty of natural light.