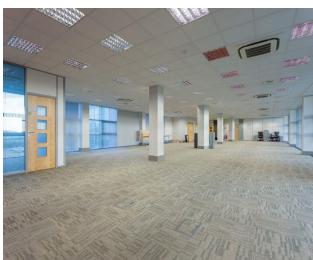

#### **DESCRIPTION**

Overall the property comprises a three storey contemporary office building with a total of 220 car parking spaces. The available offices are situated on the second floor and extend to c. 729 sq.m. / 7,846 sq.ft. This incorporates two office suites both of which are stand and could easily facilitate a letting either individually or both suites combined. These offices are well laid out modern and bright, with plenty of natural light.