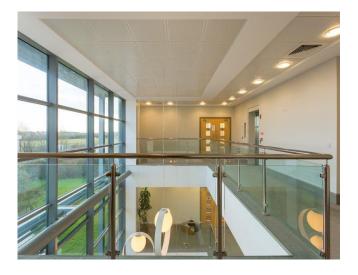

#### **DESCRIPTION**

Overall the property comprises a three storey contemporary office building with a total of 220 car parking spaces. The available offices are situated on the second floor and extend to c. 729 sq.m. / 7,846 sq.ft. This incorporates two office suites both of which are stand and could easily facilitate a letting either individually or both suites combined. These offices are well laid out modern and bright, with plenty of natural light.